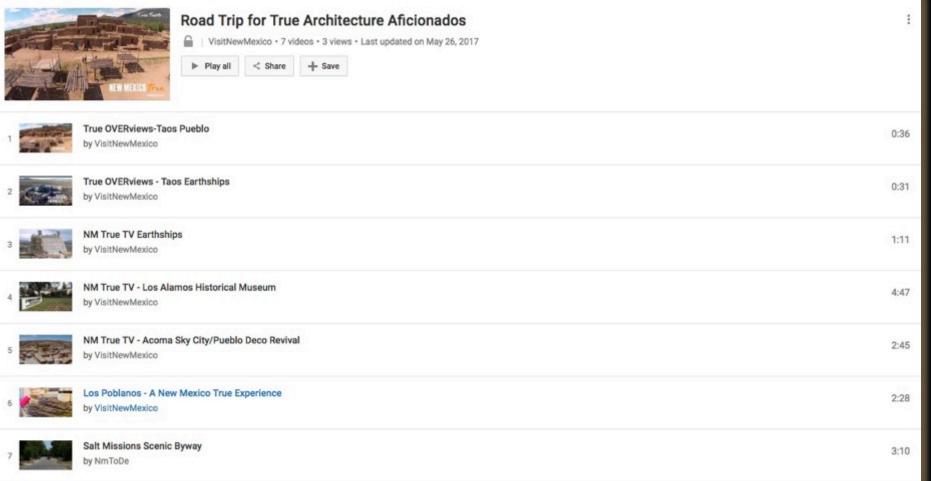

## 13. Create and/or Submit Videos

- Send YouTube links/mp4 files to any videos you have incorporating one of the Enchanted 8 road trips for consideration to be included on our playlists and promoted on social media.
- Email:

industry.relations@state.nm.us

## 13. Send us your videos

| =      | You Tube                                        | Search                                                                                                                                                                                                                                                                                                                                                                                                                                                                                                                                                                                                                                                                                                                                                                                                                                                                                                                                                                                                                                                                                                                                                                                                                                                                                                                                                                                                                                                                                                                                                                                                                                                                                                                                                                                                                                                                                                                                                                                                                                                                                          | <u>*</u>  | ộ 🔮 |  |
|--------|-------------------------------------------------|-------------------------------------------------------------------------------------------------------------------------------------------------------------------------------------------------------------------------------------------------------------------------------------------------------------------------------------------------------------------------------------------------------------------------------------------------------------------------------------------------------------------------------------------------------------------------------------------------------------------------------------------------------------------------------------------------------------------------------------------------------------------------------------------------------------------------------------------------------------------------------------------------------------------------------------------------------------------------------------------------------------------------------------------------------------------------------------------------------------------------------------------------------------------------------------------------------------------------------------------------------------------------------------------------------------------------------------------------------------------------------------------------------------------------------------------------------------------------------------------------------------------------------------------------------------------------------------------------------------------------------------------------------------------------------------------------------------------------------------------------------------------------------------------------------------------------------------------------------------------------------------------------------------------------------------------------------------------------------------------------------------------------------------------------------------------------------------------------|-----------|-----|--|
| 0<br>6 | Home<br>My channel<br>Trending<br>Subscriptions | VisitNewMexico<br>Home Videos Playlists Channels Discussion About Q                                                                                                                                                                                                                                                                                                                                                                                                                                                                                                                                                                                                                                                                                                                                                                                                                                                                                                                                                                                                                                                                                                                                                                                                                                                                                                                                                                                                                                                                                                                                                                                                                                                                                                                                                                                                                                                                                                                                                                                                                             | Subscribe |     |  |
|        | Get YouTube Red<br>Get YouTube TV               | Image: Strain of the strain | I         |     |  |
| ıŵ     | Liked videos                                    | 1 MM True TV - Carlsbad Caverns<br>by VisitNewMexico                                                                                                                                                                                                                                                                                                                                                                                                                                                                                                                                                                                                                                                                                                                                                                                                                                                                                                                                                                                                                                                                                                                                                                                                                                                                                                                                                                                                                                                                                                                                                                                                                                                                                                                                                                                                                                                                                                                                                                                                                                            | 5:50      |     |  |
| •      | The Henry Ford's 1<br>Browse channels           | 2 MM True TV - Ski Apache Zip Tour<br>by VisitNewMexico                                                                                                                                                                                                                                                                                                                                                                                                                                                                                                                                                                                                                                                                                                                                                                                                                                                                                                                                                                                                                                                                                                                                                                                                                                                                                                                                                                                                                                                                                                                                                                                                                                                                                                                                                                                                                                                                                                                                                                                                                                         | 3:59      |     |  |
|        | YouTube Movies                                  | 3 NM True TV Billy the Kid Byway<br>by VisitNewMexico                                                                                                                                                                                                                                                                                                                                                                                                                                                                                                                                                                                                                                                                                                                                                                                                                                                                                                                                                                                                                                                                                                                                                                                                                                                                                                                                                                                                                                                                                                                                                                                                                                                                                                                                                                                                                                                                                                                                                                                                                                           | 4:45      |     |  |
|        |                                                 | 4 MM True TV-Treasure - White Sands<br>by VisitNewMexico                                                                                                                                                                                                                                                                                                                                                                                                                                                                                                                                                                                                                                                                                                                                                                                                                                                                                                                                                                                                                                                                                                                                                                                                                                                                                                                                                                                                                                                                                                                                                                                                                                                                                                                                                                                                                                                                                                                                                                                                                                        | 1:06      |     |  |

### 13. Send us your videos

Mountain Biking in the Southern Rockies – Angel Fire Resort