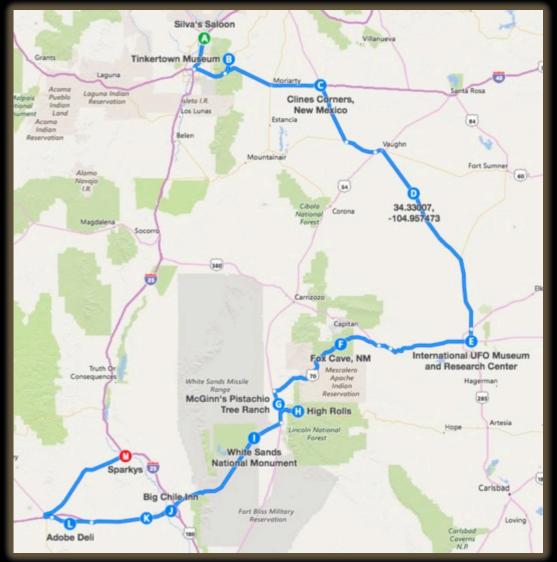

## **Road Trip For True Eccentrics**

#### Road Trip for True Eccentrics

Explore some of the Land of Enchantment's oddities on this trip, which begins with eccentric characters and a bar that enshrines their mementos, a village in miniature and the state's largest gift shop of curios.