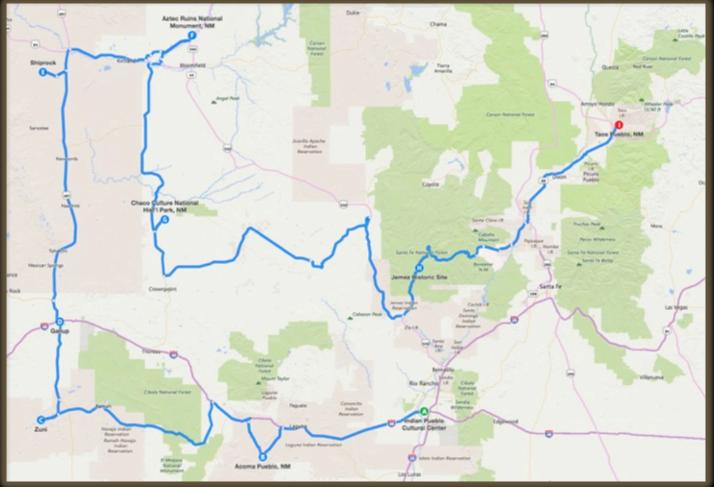

History, culture and natural beauty have deep roots in these wide-open spaces that span northern New Mexico. This road trip through Indian Country includes historical and scenic stops in Grants, Gallup and Farmington with outdoor adventures including El Malpais National Monument and Chaco Culture National Historic Park. With complementary recommendations, tie in these stops to The Enchanted 8 Road Trip for True Adventure Seekers and Road Trip for True Native Culture Enthusiasts.