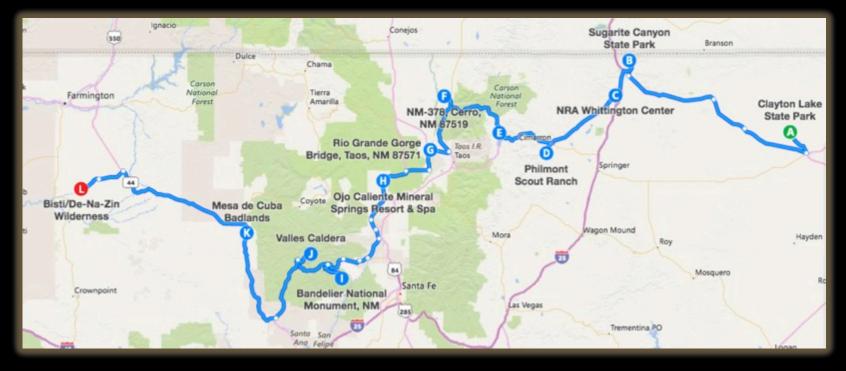

#### Road Trip for True Eccentrics

Explore some of the Land of Enchantment's oddities on this trip, which begins with eccentric characters and a bar that enshrines their mementos, a village in miniature and the state's largest gift shop of curios.