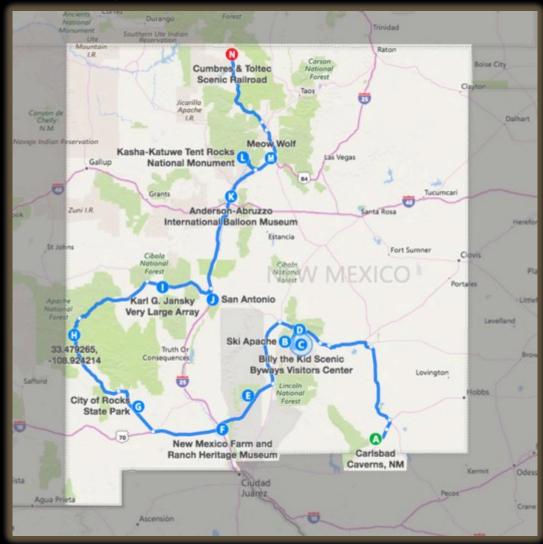

## Enchanted 8 Overview

- Collection of themed road trips designed to feed the soul and inspire & motivate summer trips to and within NM.
- Now through Labor Day.
- Ever-evolving content will last beyond this summer.
- How partners can participate/ toolkit.

## NMTourism.org -> Industry Resources -> Enchanted 8 Toolkit

1. Look through the Enchanted 8 to determine which road trips come through or near your business of community

- Proximity are there stops close to you?
- Complementary are there stops that match up with you?
- Similarities are there themes that are similar to your offerings?
- Audiences are there target groups that match yours?