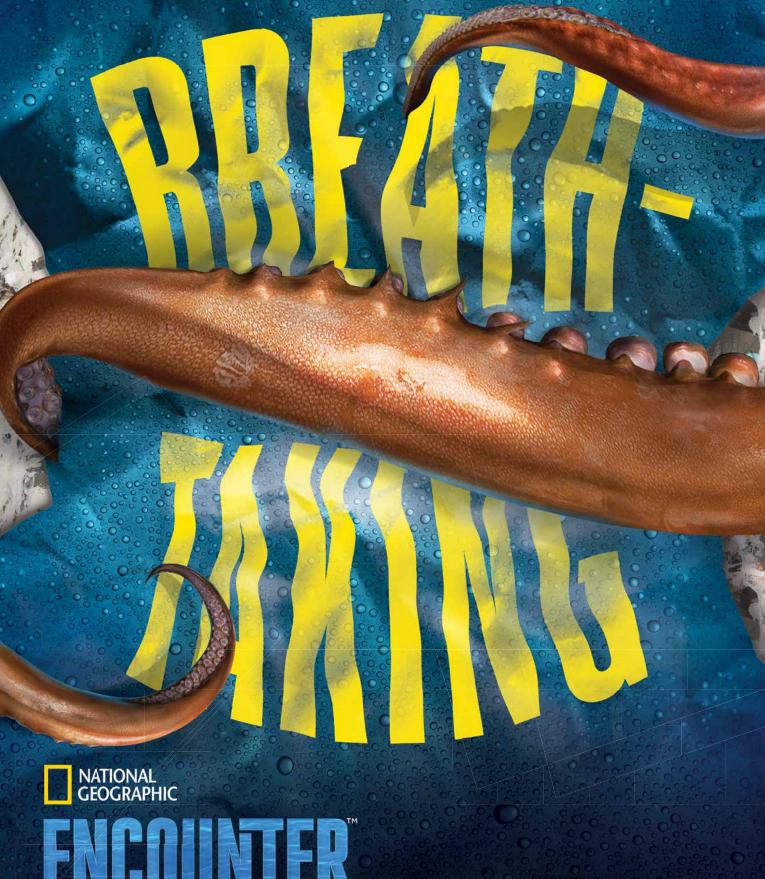

**New & Coming Attractions** 

- Encounter: Ocean Odyssey, is a new immersive entertainment complex with meeting space in Times Square. Page 160.
- Empire Outlets, a major retail and dining center with accommodations in St. George, Staten Island, opens in 2018.

The City's iconic Times Square welcomed three attractions last year and each has added a major lift to the neighborhood's meeting and event facilities. Gulliver's Gate is a one-of-a-kind world in miniature that features intricate 1:87-scale models of the world's biggest attractions, including New York City landmarks like the Brooklyn Bridge and Grand Central Terminal. Nearby is the NFL Experience Times Square, a four-story interactive experience that immerses viewers in the world of American football and offers group rates and private event space. Just a few blocks away is National Geographic Encounter: Ocean Odyssey, an entertainment experience that harnesses groundbreaking technology to transport guests on virtual underwater journey. The new space can be booked for private events for up to 600 attendees. The Times Square area also saw the addition of the Opry City Stage entertainment complex, a sister venue to the legendary Grand Ole Opry country music hall in Nashville, Tennessee.

For more information on these and future developments in New York City, visit nycgo.com.

OCEAN ODYSSEY THE ULTIMATE UNDERSEA EXPERIENCE

TIMES SQUARE 226 W. 44th St.

**BUY TICKETS AT** NATGEOENCOUNTER.COM