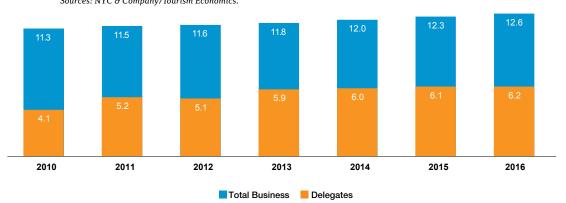

#### Total Business Travel and Meeting & Convention Delegates to NYC (in millions) Sources: NYC & Company/Tourism Economics.