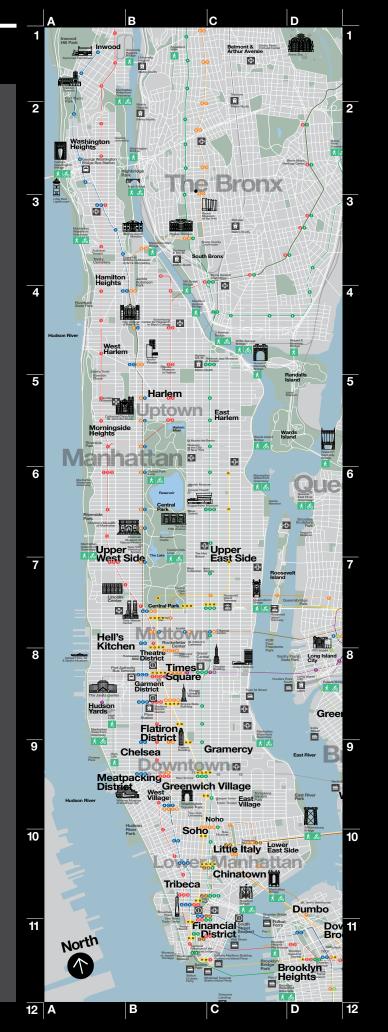

## Manhattan

## Though the smallest in size of the five boroughs, Manhattan is often thought of as the beating heart of NYC with recognizable

landmarks at every turn: the Empire State Building,
Rockefeller Center, the World Trade Center, Grand
Central Terminal and Central Park. Flagship stores
like Tourneau, Bloomingdale's and Macy's have an
almost magnetic appeal for the millions of shoppers
who descend on the City each year, while historic
eateries like Katz's Deli, '21' Club, Delmonico's
and Tavern on the Green serve up a side of history.
Midtown bubbles with Times Square's bright lights
and Broadway's gilded theater houses. A bit farther
uptown are the historic Beacon Theatre—a treasure
of the vaudeville days—and Lincoln Center for critically acclaimed ballet, music, opera and theater.
Attendees also get a dose of culture at Fifth Avenue's

storied museums, which include the Met Fifth Avenue, the Solomon R. Guggenheim Museum, the Cooper Hewitt, The Jewish Museum and others. Even farther north is Harlem's rich tapestry of jazz clubs, historic churches, nightlife and food.

Downtown is a world of its own: the still-gritty

East Village entertainment scene, the West Village's
cozy corner cafés and rich LGBT history, and the
chic cobblestone-paved Meatpacking District—
replete with dining, shopping and the elevated
High Line park. At the lower tip of the island
are historic sights like Wall Street and the 9/11

Memorial & Museum, plus more to do, shop and eat
in cultural outposts like Chinatown and Little Italy.

#### Cityscapes

Attendees can take in the whole glittering city from the top of NYC's legendary skyscrapers: Empire State Building (esbnyc.com), Top of the Rock (topofthe rocknyc.com) and One World Observatory (one worldobservatory.com). All have event space.

#### Whitney Museum of American Art

whitney.org
This institution for contemporary American art moved to the downtown Meatpacking District into a striking modern structure at the foot of the High Line with views of the Hudson River. It's an unforgettable backdrop for special occasions.

#### Intrepid Sea, Air & Space Museum

intrepidmuseum.org
This aircraft carrier-turned-floating museum at Pier 86 on the Hudson River in
Midtown houses military aircraft, a submarine and the space shuttle Enterprise.
Sunset views, unique spaces and patriotic inspiration make it a popular choice for private events.

nycgo.com/manhattan