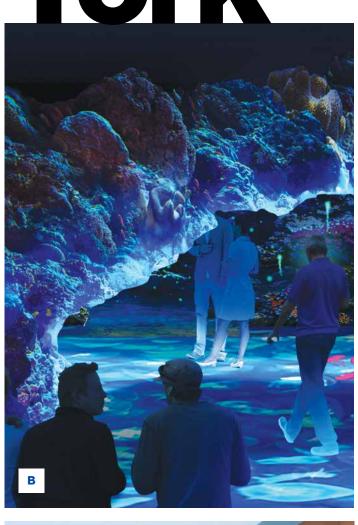

The City's iconic Times Square welcomed three attractions last year and each has added a major lift to the neighborhood's meeting and event facilities. Gulliver's Gate is a one-of-a-kind world in miniature that features intricate 1:87-scale models of the world's biggest attractions, including New York City landmarks like the Brooklyn Bridge and Grand Central Terminal. Nearby is the NFL Experience Times Square, a four-story interactive experience that immerses viewers in the world of American football and offers group rates and private event space. Just a few blocks away is National Geographic Encounter: Ocean Odyssey, an entertainment experience that harnesses groundbreaking technology to transport guests on virtual underwater journey. The new space can be booked for private events for up to 600 attendees. The Times Square area also saw the addition of the Opry City Stage entertainment complex, a sister venue to the legendary Grand Ole Opry country music hall in Nashville, Tennessee.