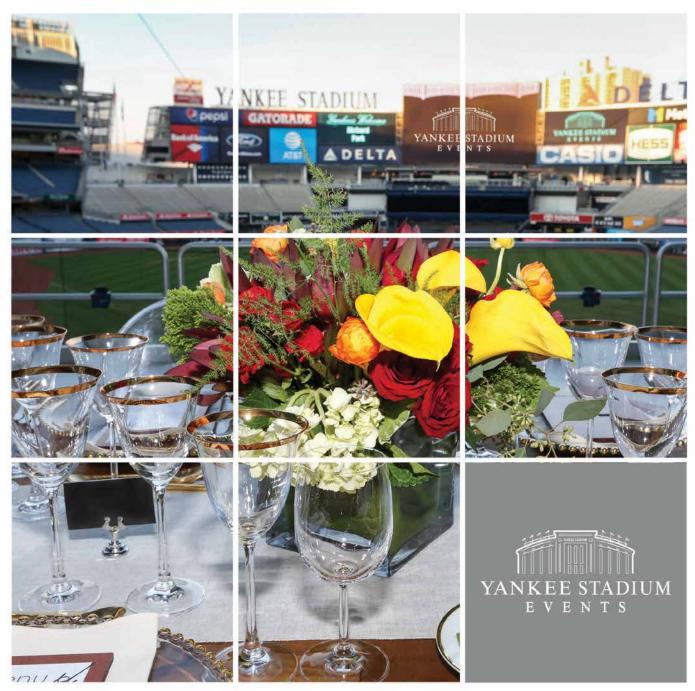

Citi Field and Yankee Stadium: Home to baseball's New York Mets and New York Yankees, respectively, these venues are available for private tours and events. Participants can watch batting practice, play catch in the outfield, sprint down the warm-up track and can even have a reprsentative toss out the first pitch.

## The Bronx

New York City's northernmost borough is the birthplace of hip-hop and home to lush green spaces—a quarter of the Bronx is parkland, including Van Cortlandt Park and Pelham Bay Park, each with historic house venues. Wave Hill, the New York Botanical Garden and the Bronx Zoo are among the borough's top attractions and double as dynamic event venues. A mecca for baseball fans, Yankee Stadium is home to the legendary 27-time World Series champions. The stadium is available for events year-round and delegates can enjoy stadium tours. Catered events can be had at NYY Steak, a classic steakhouse overlooking the stadium. Not far off, the Hall of Fame for Great Americans stands on a hilltop once occupied by British troops during the Revolutionary War. This graceful Beaux-Arts monument is an open-air colonnade lined with outdoor sculptures commemorating notable 19th-century individuals.