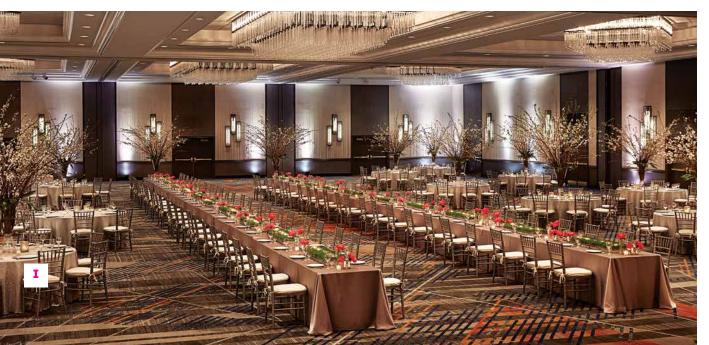

#### **Convention Hotels**

NYC's major hotels provide ample space and facilities—all equipped with state-of-the-art amenities and customizable business services. Ballrooms, breakout rooms, boardrooms, exhibit space—whatever your needs, these large properties provide a flexible fit.

#### TIMES SQUARE

- Crowne Plaza Times Square Manhattan Hotel The 46-story property features two full-sized ballrooms in addition to smaller spaces for groups. Guest rooms overlook either the Manhattan skyline or the Hudson River. 23,500 sf for events | 24 meeting spaces | 789 guest rooms Page 57.
- Millennium Broadway Hotel New York An extensive range of meeting rooms and a full-service onsite conference center makes this large, modern hotel a standout choice for events. 52,117 sf for events | 43 meeting rooms | 626 guest rooms Page 58.
- New York Marriott Marquis This iconic Times Square hotel can accommodate groups of up to 2,800 attendees and also has it's own Broadway theater and rotating rooftop restaurant. 100,000+sf for events | 55 meeting spaces | 1,957 guest rooms Page 38.
- Westin New York at Times Square Following a recent multimillion-dollar redesign, this hotel is perfect for events ranging from an intimate board meeting to an awards gala for 300 guests. 34,000 sf for events | 33 meeting spaces | 873 guest rooms Page 42.

#### MIDTOWN EAST & WEST

- NY 5000 The NY5000 is an impressive and convenient one-square-block convention complex that includes the New York Hilton Midtown and Sheraton New York Times Square, both of which offer sizable ballrooms. 225,000 sf for events | 100 meeting rooms | almost 5,000 guest rooms Pages 40-41.
- Grand Hyatt New York This strikingly modern hotel connected to Grand Central Terminal has two large ballrooms and a newly renovated conference level. 60,000 sf for events | 49 meeting spaces | 1,306 guest rooms Page 36.
- InterContinental New York Barclay Newly restored to its elegant grandeur, this residential-style property features all-new meeting space, including two major ballrooms and five breakout rooms. 15,000 sf for events | 7 meeting spaces | 702 guest rooms Page 55.