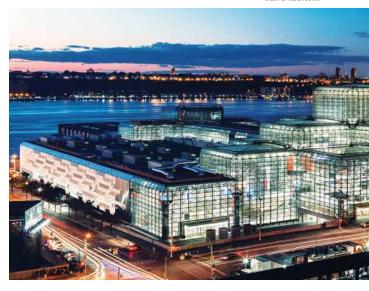

#### **Trade Shows**

New York City has an incredible variety of flexible spaces that offer a range of services.

- With its global allure and easy accessibility for travelers
   —regional, domestic and international—NYC enables
   record attendance. Our team of experts can help you
   choose between the City's dozens of unusual venues
   for large-scale meetings. See page 87.
- Javits Center—one of the nation's busiest convention centers—offers more than 840,000 square feet of exhibition space. Its current expansion project will nearly double its eco-conscious footprint and increase its meeting space by a factor of five by 2021. See page 80.
- Piers 92 and 94 offer 208,000 square feet of expansive exhibition space that's column free and right on the banks of the Hudson River. See page 86.