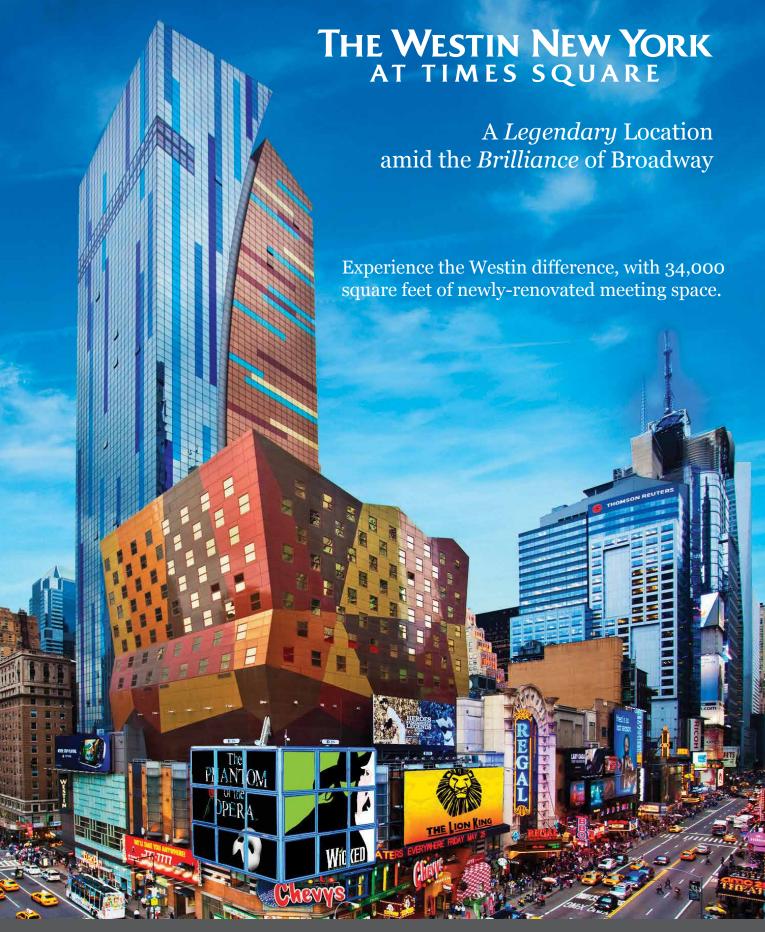

#### TIMES SQUARE

- Crowne Plaza Times Square Manhattan Hotel The 46-story property features two full-sized ballrooms in addition to smaller spaces for groups. Guest rooms overlook either the Manhattan skyline or the Hudson River. 23,500 sf for events | 24 meeting spaces | 789 guest rooms Page 57.
- Millennium Broadway Hotel New York An extensive range of meeting rooms and a full-service onsite conference center makes this large, modern hotel a standout choice for events. 52,117 sf for events | 43 meeting rooms | 626 guest rooms Page 58.
- New York Marriott Marquis This iconic Times Square hotel can accommodate groups of up to 2,800 attendees and also has it's own Broadway theater and rotating rooftop restaurant. 100,000+sf for events | 55 meeting spaces | 1,957 guest rooms Page 38.
- Westin New York at Times Square Following a recent multimillion-dollar redesign, this hotel is perfect for events ranging from an intimate board meeting to an awards gala for 300 guests. 34,000 sf for events | 33 meeting spaces | 873 guest rooms Page 42.