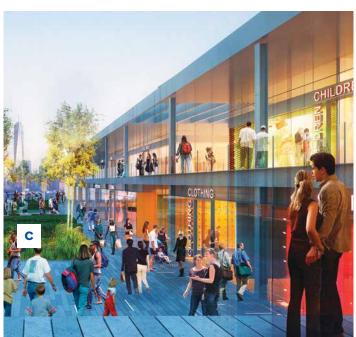

In 2016, the City saw the highly anticipated opening of the new World Trade Center Transportation Hub. The concourse serves 250,000 daily commuters and connects to 11 subway lines as well as the PATH rail system and Battery Park City Ferry Terminal. Designed by Spanish architect Santiago Calatrava, the hub sits beneath a massive, modern skylight structure called the Oculus, which has become a defining feature of downtown.

#### **Retail & Dining**

City Point Brooklyn, at the bustling intersection of Fulton and Dekalb Avenues, is Downtown Brooklyn's newest hub for shopping, food and entertainment. The development features a new branch of Century 21 department store and the City's first Alamo Drafthouse Cinema, where movie lovers can enjoy draft beer and snacks or dinner along with the show. Attendees on the hunt for bargains won't want to miss Saks Off 5th, which carries more than 800 designer brands discounted by up to 70 percent. In Lower Manhattan, in addition to Brookfield Place, the Westfield World Trade Center tempts shoppers with more than 100 iconic stores and restaurants, including a new branch of Mario Batali's beloved food-and-wine emporium, Eataly.