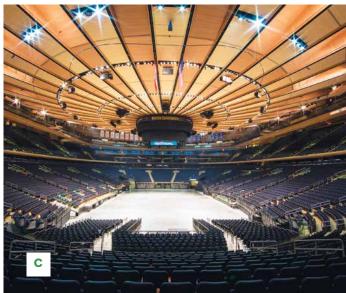

Radio City Music Hall Stage Door Tour: Groups can explore the legendary art deco venue, learn backstage secrets and get intel direct from a Rockette (like the fact that mandatory kickline heights fall between 5'6" and 5'10<sup>1</sup>/<sub>2</sub>").

#### Photos

- Benefit from diverse services, such as double-decker bus tours, evening tours and sightseeing cruises with Gray Line CitySightseeing.
  Page 164.
- B Take an offbeat, teambuilding journey through the Met Fifth Avenue (far left) and American Museum of Natural History, with Museum Hack. Visit museumhack.com.
- C Learn backstage secrets at Radio City Music Hall. Page 164.
- D Get a VIP tour of celebrated chef Charlie Palmer's signature restaurants. Page 142.

Madison Square Garden: This iconic arena houses the New York Knicks, Rangers and Liberty, plus an impressive lineup of other live entertainment. Private catered suites are available. Special-access packages include player warm-ups, on-court/on-ice photos and receptions in the locker room.