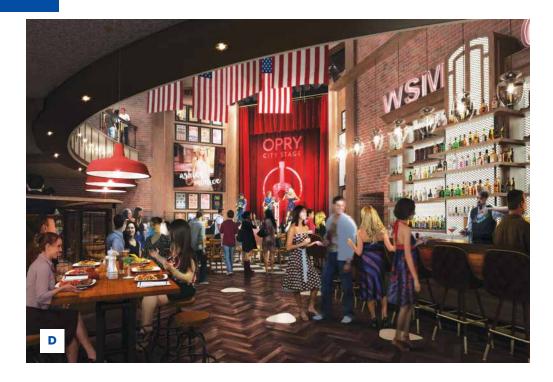

The City's iconic Times Square welcomed three attractions last year and each has added a major lift to the neighborhood's meeting and event facilities. Gulliver's Gate is a one-of-a-kind world in miniature that features intricate 1:87-scale models of the world's biggest attractions, including New York City landmarks like the Brooklyn Bridge and Grand Central Terminal. Nearby is the NFL Experience Times Square, a four-story interactive experience that immerses viewers in the world of American football and offers group rates and private event space. Just a few blocks away is National Geographic Encounter: Ocean Odyssey, an entertainment experience that harnesses groundbreaking technology to transport guests on virtual underwater journey. The new space can be booked for private events for up to 600 attendees. The Times Square area also saw the addition of the Opry City Stage entertainment complex, a sister venue to the legendary Grand Ole Opry country music hall in Nashville, Tennessee.

13

- Opry City Stage, in Times Square. Page 184.
- Stay connected: find free Internet and recharging portals— LinkNYC—around the City. More info, visit link.nyc.