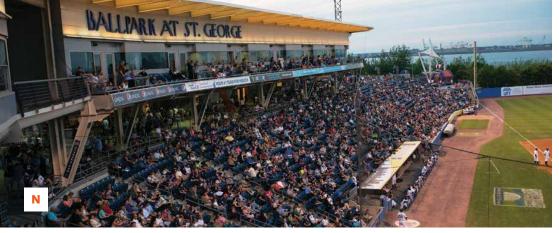

## Staten Island

The Island is easily accessible via the Staten Island Ferry; free rides depart from Whitehall Terminal in Lower Manhattan and arrive at St. George Terminal on the island's North Shore. A stroll along the St. George waterfront promenade provides sweeping harbor views, a graceful 9/ll memorial commemorating Staten Island residents who were killed in the attacks and Richmond County Bank Ballpark, the waterfront dugout of the minor league Staten Island Yankees.