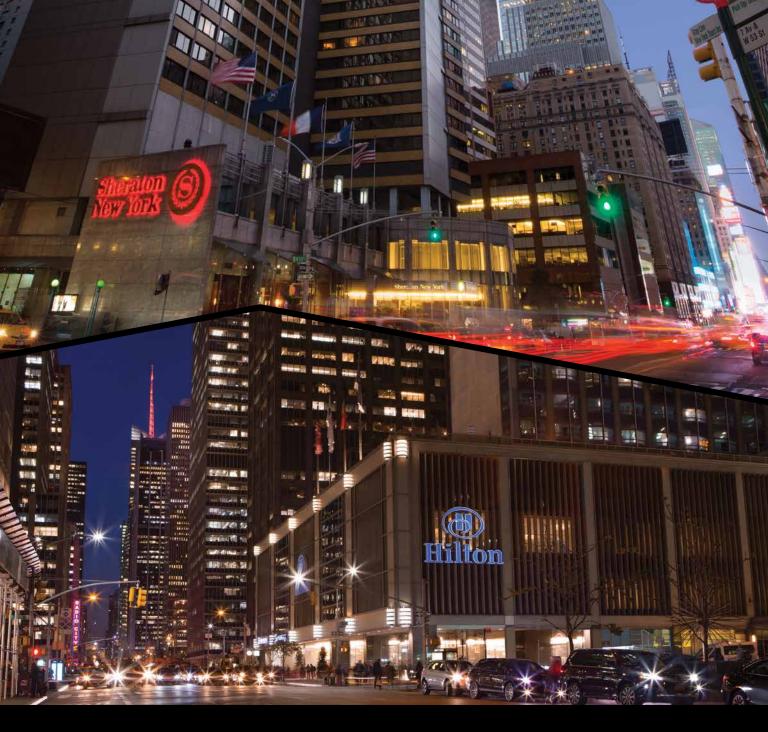

#### MIDTOWN EAST & WEST

- NY 5000 The NY5000 is an impressive and convenient one-square-block convention complex that includes the New York Hilton Midtown and Sheraton New York Times Square, both of which offer sizable ballrooms. 225,000 sf for events | 100 meeting rooms | almost 5,000 guest rooms Pages 40-41.
- Grand Hyatt New York This strikingly modern hotel connected to Grand Central Terminal has two large ballrooms and a newly renovated conference level. 60,000 sf for events | 49 meeting spaces | 1,306 guest rooms Page 36.
- InterContinental New York Barclay Newly restored to its elegant grandeur, this residential-style property features all-new meeting space, including two major ballrooms and five breakout rooms. 15,000 sf for events | 7 meeting spaces | 702 guest rooms Page 55.

#### Origin Markets - Top 10

- China (PRC)
- UK
- Japan
- Germany
- South Korea
- Brazil
- India • Australia
- France
- Israel

It's no wonder that New York City welcomes millions of meeting attendees each year. From the NY5000 (comprised of the Sheraton New York Times Square and the New York Hilton Midtown) to iconic Radio City Music Hall to historic Ellis Island, the City's event venues are plentiful and flexible. The expansion currently underway at Javits Center will add 1.2 million square feet, amounting to a fivefold increase in meeting space, making it easier than ever to host large-scale events at the convention center.