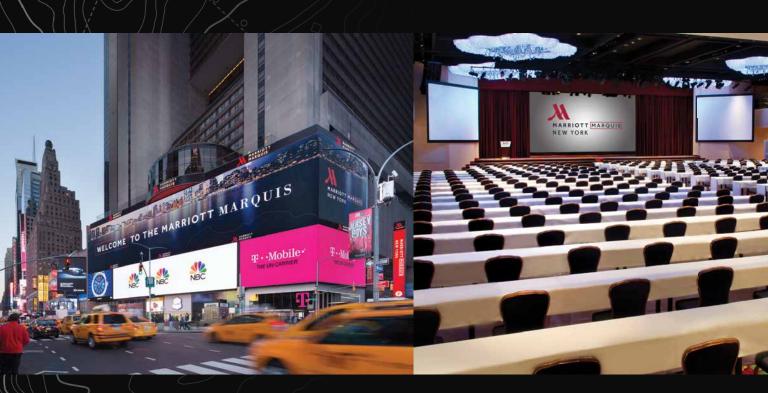

#### TIMES SQUARE

- Crowne Plaza Times Square Manhattan Hotel The 46-story property features two full-sized ballrooms in addition to smaller spaces for groups. Guest rooms overlook either the Manhattan skyline or the Hudson River. 23,500 sf for events | 24 meeting spaces | 789 guest rooms Page 57.
- Millennium Broadway Hotel New York An extensive range of meeting rooms and a full-service onsite conference center makes this large, modern hotel a standout choice for events. 52,117 sf for events | 43 meeting rooms | 626 guest rooms Page 58.
- New York Marriott Marquis This iconic Times Square hotel can accommodate groups of up to 2,800 attendees and also has it's own Broadway theater and rotating rooftop restaurant. 100,000+sf for events | 55 meeting spaces | 1,957 guest rooms Page 38.
- Westin New York at Times Square Following a recent multimillion-dollar redesign, this hotel is perfect for events ranging from an intimate board meeting to an awards gala for 300 guests. 34,000 sf for events | 33 meeting spaces | 873 guest rooms Page 42.