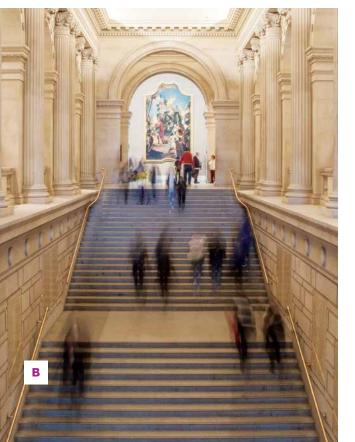

Museum Hack: An offbeat way to explore the Met Fifth Avenue and the American Museum of Natural History, these fully customized and heavily improvised tours highlight the untold stories of art and artists. Team-building activities and photo ops ensure a customized and unforgettable experience.

#### Photos

- Benefit from diverse services, such as double-decker bus tours, evening tours and sightseeing cruises with Gray Line CitySightseeing.
  Page 164.
- B Take an offbeat, teambuilding journey through the Met Fifth Avenue (far left) and American Museum of Natural History, with Museum Hack. Visit museumhack.com.
- C Learn backstage secrets at Radio City Music Hall. Page 164.
- D Get a VIP tour of celebrated chef Charlie Palmer's signature restaurants. Page 142.