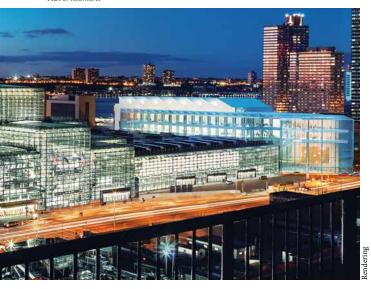

#### **Trade Shows**

New York City has an incredible variety of flexible spaces that offer a range of services.

- With its global allure and easy accessibility for travelers
   —regional, domestic and international—NYC enables
   record attendance. Our team of experts can help you
   choose between the City's dozens of unusual venues
   for large-scale meetings. See page 87.
- Javits Center—one of the nation's busiest convention centers—offers more than 840,000 square feet of exhibition space. Its current expansion project will nearly double its eco-conscious footprint and increase its meeting space by a factor of five by 2021. See page 80.
- Piers 92 and 94 offer 208,000 square feet of expansive exhibition space that's column free and right on the banks of the Hudson River. See page 86.

There are also some exciting developments on the horizon. The City's 1.8-million-square-foot Javits Center is currently undergoing a large-scale expansion and renovation that will nearly double its ecofriendly footprint and greatly increase its interior meeting space. The project includes the addition of a 55,000-square-foot ballroom—the largest in the Northeast—a rooftop terrace that will accommodate up to 1,500 attendees and a four-level truck garage with 27 new loading docks. Construction began in December of last year and is expected to wrap up