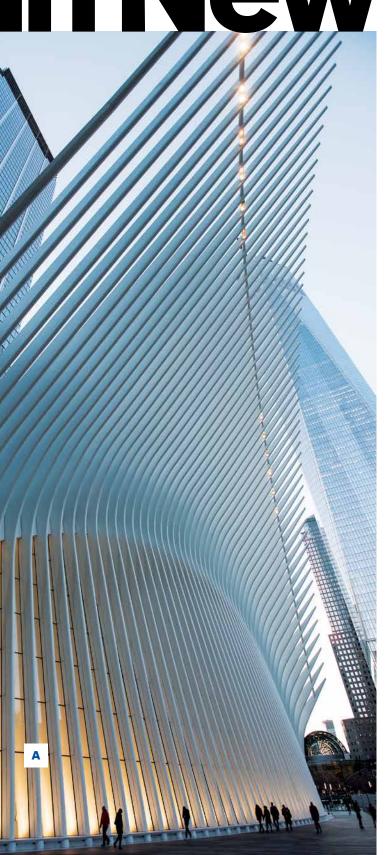

In 2016, the City saw the highly anticipated opening of the new World Trade Center Transportation Hub. The concourse serves 250,000 daily commuters and connects to 11 subway lines as well as the PATH rail system and Battery Park City Ferry Terminal. Designed by Spanish architect Santiago Calatrava, the hub sits beneath a massive, modern skylight structure called the Oculus, which has become a defining feature of downtown.