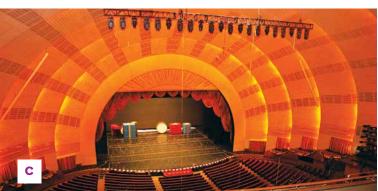

Radio City Music Hall Stage Door Tour: Groups can explore the legendary art deco venue, learn backstage secrets and get intel direct from a Rockette (like the fact that mandatory kickline heights fall between 5'6" and 5'10<sup>1</sup>/<sub>2</sub>").

#### Photos

- Benefit from diverse services, such as double-decker bus tours, evening tours and sightseeing cruises with Gray Line CitySightseeing.
  Page 164.
- B Take an offbeat, teambuilding journey through the Met Fifth Avenue (far left) and American Museum of Natural History, with Museum Hack. Visit museumhack.com.
- C Learn backstage secrets at Radio City Music Hall. Page 164.
- D Get a VIP tour of celebrated chef Charlie Palmer's signature restaurants. Page 142.