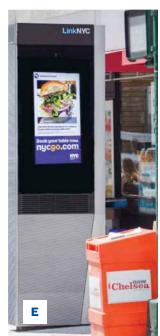

Also new are the LinkNYC kiosks on city streets. These one-of-a-kind wireless communication portals offer 24/7 WiFi connectivity, a 911 emergency button, phone calls, a tablet for web browsing and even charging ports for cellphones. LinkNYC kiosks are completely free to use and easy to spot, thanks to their impressive 55-inch HD displays.