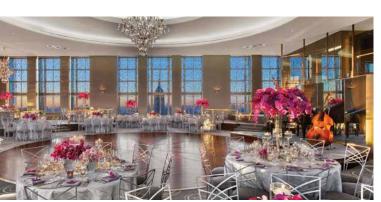

## ROCKEFELLER CENTER® PRIVATE EVENTS PRESENTS

#### RAINBOW ROOM | 620 LOFT & GARDEN | THE WEATHER ROOM

Six magnificent event spaces can accommodate breakfast, lunch and dinner receptions for 12 to 500 guests.

FOR DETAILS AND AVAILABILITY, PLEASE CALL 212.632.5000 | RAINBOWROOM.COM