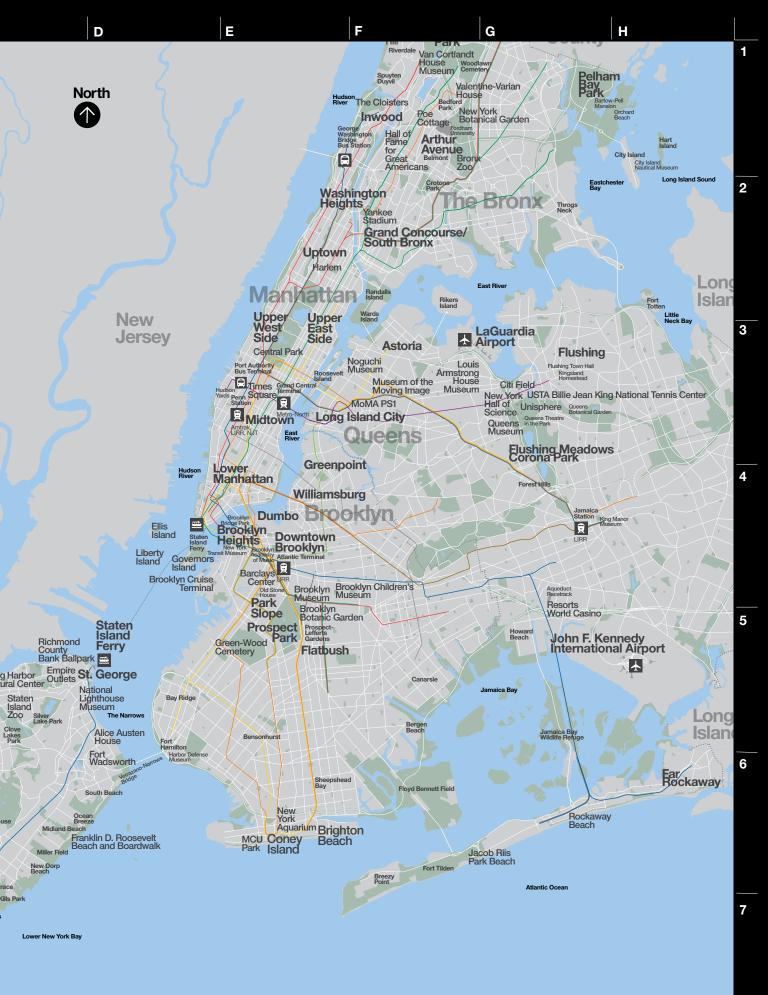

## The Bronx

New York City's northernmost borough is the birthplace of hip-hop and home to lush green spaces—a quarter of the Bronx is parkland, including Van Cortlandt Park and Pelham Bay Park, each with historic house venues. Wave Hill, the New York Botanical Garden and the Bronx Zoo are among the borough's top attractions and double as dynamic event venues. A mecca for baseball fans, Yankee Stadium is home to the legendary 27-time World Series champions. The stadium is available for events year-round and delegates can enjoy stadium tours. Catered events can be had at NYY Steak, a classic steakhouse overlooking the stadium. Not far off, the Hall of Fame for Great Americans stands on a hilltop once occupied by British troops during the Revolutionary War. This graceful Beaux-Arts monument is an open-air colonnade lined with outdoor sculptures commemorating notable 19th-century individuals.

Edgar Allan Poe Cottage, where the author spent his final years, provides a gothic setting for tours or intimate events. Foodies rejoice on Arthur Avenue—the Bronx's very own Little Italy, with restaurants and markets peddling prosciutto di Parma and mozzarella di bufala. Art deco and art moderne architectural masterpieces line both sides of the four-mile-long Grand Concourse in the South Bronx, modeled after Paris's Champs-Élysées.

There's also Pelham Bay Park, more than three times the size of Central Park and home to the historic Bartow-Pell Mansion. City Island, just a mile and a half long, is New York City's version of a sleepy fishing village. It has more than 20 restaurants serving up fresh fish and seafood. Your attendees can browse for antiques and gifts at charming shops that line the waterfront.

## **Brooklyn**

In recent years, the City's most populous borough has become an incubator for underground art and music, and its eclectic, innovative dining scene includes everything from old world-style pizzerias to vegan cafés. But there's much more to Brooklyn than craft cocktails, boutique hotels and cutting-edge cuisine. The borough's rich cultural history shines through classic brownstone architecture, generations-old businesses and landmarks like the Brooklyn Bridge and Coney Island. The Brooklyn Academy of Music (BAM) features award-winning performances and film screenings, while Barclays Center hosts Nets basketball, Islanders hockey and some of the hottest concerts in town.

Attendees will work up an appetite while exploring the lush expanse of Prospect Park; and they can then dig into the borough's hearty dining scene, anchored by legendary spots like Junior's Restaurant & Bakery and the 130-year-old Peter Luger Steak House. At the borough's southern tip is Coney Island, where the original Nathan's Famous opened on the corner of Surf and Stillwell Avenues in 1916. The new Coney Island Brewing Company features signature brews like Mermaid Pilsner and Overpass IPA. Guests can enjoy free brewery tours every day of the week.

Coney Island is also home to world-famous **Luna Park**, where thrill seekers ride the historic Cyclone
roller coaster or the Thunderbolt, which features
a 100-foot vertical loop, along with dozens of other
rides. Just down the boardwalk is the **Brooklyn Cyclones** dugout, where attendees can rally for the
New York Met's minor league team at MCU Park.

## Manhattan

## Though the smallest in size of the five boroughs, Manhattan is often thought of as the beating heart of NYC with recognizable

landmarks at every turn: the Empire State Building,
Rockefeller Center, the World Trade Center, Grand
Central Terminal and Central Park. Flagship stores
like Tourneau, Bloomingdale's and Macy's have an
almost magnetic appeal for the millions of shoppers
who descend on the City each year, while historic
eateries like Katz's Deli, '21' Club, Delmonico's
and Tavern on the Green serve up a side of history.
Midtown bubbles with Times Square's bright lights
and Broadway's gilded theater houses. A bit farther
uptown are the historic Beacon Theatre—a treasure
of the vaudeville days—and Lincoln Center for critically acclaimed ballet, music, opera and theater.
Attendees also get a dose of culture at Fifth Avenue's

Downtown is a world of its own: the still-gritty

East Village entertainment scene, the West Village's
cozy corner cafés and rich LGBT history, and the
chic cobblestone-paved Meatpacking District—
replete with dining, shopping and the elevated
High Line park. At the lower tip of the island
are historic sights like Wall Street and the 9/11

## Queens

#### By many accounts, Queens is the most culturally diverse destination

in the world. Testing that theory is a cinch and a pleasure: take a quick 7-train ride from Midtown Manhattan to Astoria, Flushing or Jackson Heights to find a feast of Turkish, Korean, Greek, Thai, Indian, Egyptian, Ecuadorean, Chinese, Cuban and Mexican cuisines—to name just a few.

Besides its gastronomical riches, Queens has no shortage of notable sights: a defining feature of Flushing Meadows Corona Park, the Unisphere, a stainless-steel globe sculpture 120 feet in diameter, represents the lasting legacy of the 1964 World's Fair. The park also has a wealth of family-friendly attractions, including the New York Hall of Science and the Queens Zoo.

Sports fans flock to the USTA Billie Jean King National Tennis Center, host of the US Open since 1978, and Citi Field, which replaced Shea Stadium as the home of the New York Mets in 2009. Queens has also played a role in the American cinematic and television industries. Films and TV shows continue to be produced in the borough at Kaufman Astoria Studios and Silvercup Studios, with the Museum of the Moving Image, which celebrates the industry, housed nearby in what was formerly the East Coast headquarters of Paramount Pictures. Its vast collection includes artifacts from both classic and contemporary films as well a new, permanent exhibition on the work of puppeteer Jim Henson of Sesame Street fame, so it's a great draw for families too.

Long Island City, once a Queens manufacturing hub, has been transformed over recent years into a flourishing arts-oriented waterfront neighborhood. Among its cultural anchors are The Noguchi Museum, dedicated to the legacy of sculptor and designer Isamu Noguchi, and MoMA PS1, a branch of the Museum of Modern Art housed in a renovated former school building, which hosts rotating works by emerging artists from around the world.

## Staten Island

The Island is easily accessible via the Staten Island Ferry; free rides depart from Whitehall Terminal in Lower Manhattan and arrive at St. George Terminal on the island's North Shore. A stroll along the St. George waterfront promenade provides sweeping harbor views, a graceful 9/ll memorial commemorating Staten Island residents who were killed in the attacks and Richmond County Bank Ballpark, the waterfront dugout of the minor league Staten Island Yankees.

Just steps from the ferry landing, Empire Outlets some 100 shops plus food, drink and a new boutique hotel—will open later this year. A mile walk from the ferry terminal is the recently opened National Lighthouse Museum, where nautical artifacts and exhibits steep visitors in local history. The past is preserved at the jewellike St. George Theatre, which dates back to 1929 and hosts special events, music, comedy and plays year-round.

Snug Harbor Cultural Center & Botanical Garden. located a short cab or bus ride west of St. George, comprises 23 historical buildings, nine botanical gardens and 10 acres of wetlands. The sprawling 83-acre campus was originally laid out in the 1880s as a retirement home for sailors and now

houses the Staten Island Museum, known for its extensive collection of plant and wildlife specimens as well as an art collection that includes decorative arts, photography, textiles, ancient Egyptian sculptures and Italian Renaissance oil paintings. Snug Harbor is also the site of the Staten Island Children's Museum, which offers hands-on experiences for little ones as well as an outdoor playground. The nearby Staten Island Zoo has more than 1,200 animals representing 335 species and the one-of-a-kind Conservation Carousel, which features hand-carved wooden renderings of endangered species like mandrills and okapis.

Your attendees can get a taste of Colonial America at Historic Richmond Town, a beautifully preserved village dating back to the 1600s. Some 30 historic structures are set on more than 100 acres, including the City's oldest family-style farm and a museum that houses artifacts, documents and photographs that capture the history of the area. Another historic gem is the Conference House Museum, a National Landmark located at the southern tip of the island. The two-story Dutch Colonial house was the setting for the Staten Island Peace Conference, a significant American War of Independence meeting held on September 11, 1776.