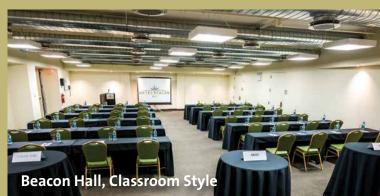

#### **Convention Hotels**

NYC's major hotels provide ample space and facilities—all equipped with state-of-the-art amenities and customizable business services. Ballrooms, breakout rooms, boardrooms, exhibit space—whatever your needs, these large properties provide a flexible fit.

#### TIMES SQUARE

- Crowne Plaza Times Square Manhattan Hotel The 46-story property features two full-sized ballrooms in addition to smaller spaces for groups. Guest rooms overlook either the Manhattan skyline or the Hudson River. 23,500 sf for events | 24 meeting spaces | 789 guest rooms Page 57.
- Millennium Broadway Hotel New York An extensive range of meeting rooms and a full-service onsite conference center makes this large, modern hotel a standout choice for events. 52,117 sf for events | 43 meeting rooms | 626 guest rooms Page 58.
- New York Marriott Marquis This iconic Times Square hotel can accommodate groups of up to 2,800 attendees and also has it's own Broadway theater and rotating rooftop restaurant. 100,000+sf for events | 55 meeting spaces | 1,957 guest rooms Page 38.
- Westin New York at Times Square Following a recent multimillion-dollar redesign, this hotel is perfect for events ranging from an intimate board meeting to an awards gala for 300 guests. 34,000 sf for events | 33 meeting spaces | 873 guest rooms Page 42.