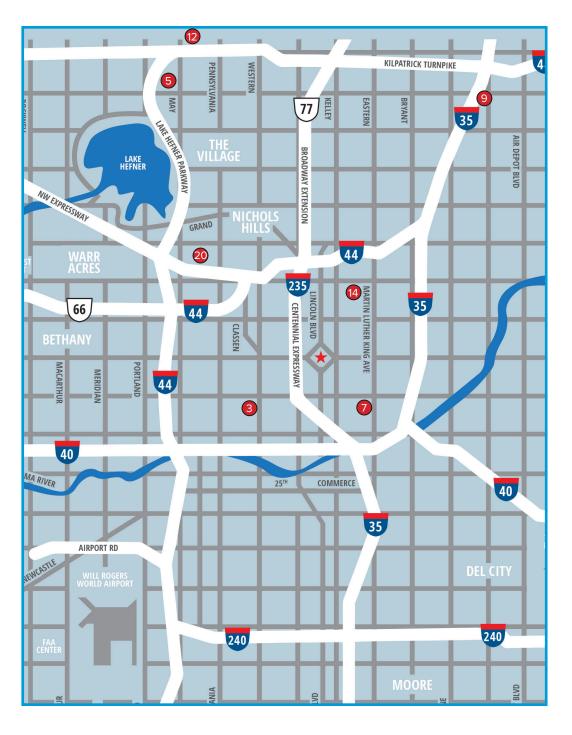

## NATIONAL BAPTIST CONGRESS OF CHRISTIAN EDUCATION

Oklahoma City, OK June 18-22, 2018

(See back for distance details)

|    | Hotels / Off-Site Locations                         | Address                                           | Distance from Cox |
|----|-----------------------------------------------------|---------------------------------------------------|-------------------|
| 1  | 21c Museum Hotel OKC                                | 900 W Main St, Oklahoma City, OK 73106            | 0.9 miles         |
| 2  | AC Hotel by Marriott                                | 411 E Sheridan Ave, Oklahoma City, OK 73104       | 0.5 miles         |
| 3  | Classen School of Advanced Studies                  | 1901 N Ellison Oklahoma City OK, 73106            | 2.6 miles         |
| 4  | Colcord Hotel                                       | 15 N Robinson Ave, Oklahoma City, OK 73102        | 0.3 miles         |
| 5  | Country Inn & Suites OKC-North Quail Springs        | 13501 Memorial Park Dr, Oklahoma City, OK 73120   | 15.0 miles        |
| 6  | Courtyard by Marriott- Downtown                     | 2 W Reno Ave, Oklahoma City, OK 73102             | Across the street |
| 7  | Douglass High School                                | 900 Martin Luther King Blvd                       | 2.8 miles         |
| 8  | Embassy Suites by Hilton- Downtown/Medical Center   | 741 Phillips Ave, Oklahoma City 73104             | 6.9 miles         |
| 9  | Hampton Inn                                         | 11820 N I-35 Service Rd, Oklahoma City 73131      | 12.4 miles        |
| 10 | Hampton Inn & Suites Bricktown                      | 300 E Sheridan Ave, Oklahoma City 73104           | .4 miles          |
| 11 | Holiday Inn Express & Suites OKC Downtown-Bricktown | 101 E Main St, Oklahoma City, OK 73104            | 0.3 miles         |
| 12 | Holiday Inn NW / Quail Springs                      | 3520 NW 135th St, Oklahoma City, OK 73120         | 15.0 miles        |
| 13 | Hyatt Place OKC Bricktown                           | 20 Russell M.Perry Ave, Oklahoma City, OK 73104   | 0.6 miles         |
| 14 | Metro Technology Center - Springlake Campus         | 1900 Springlake Drive Oklahoma City OK 73111      | 7.7 miles         |
| 15 | Renaissance Convention Hotel                        | 10 N. Broadway Avenue, Oklahoma City OK 73102     | Across the street |
| 16 | Residence Inn Marriott Bricktown OKC                | 400 E. Reno Ave, Oklahoma City, OK 73102          | 0.7 miles         |
| 17 | SandRidge Energy Office                             | 123 Robert S Kerr Avenue, Oklahoma City, Ok 73102 | 0.4 miles         |
| 18 | Sheraton Downtown Hotel                             | 1 North Broadway, OKC, OK 73102                   | Across the street |
| 19 | Skirvin Hilton OKC                                  | 1 Park Ave, Oklahoma City, OK 73102               | 0.3 miles         |
| 20 | Tower Hotel OKC                                     | 3233 Northwest Expy, Oklahoma City, OK 73112      | 9.6 miles         |