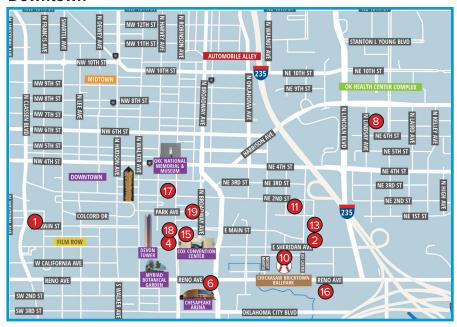

## **Downtown**

## NATIONAL BAPTIST CONGRESS OF CHRISTIAN EDUCATION

Oklahoma City, OK June 18-22, 2018

(See back for distance details)

|    | Hotels / Off-Site Locations                         | Address                                           | Distance from Cox |
|----|-----------------------------------------------------|---------------------------------------------------|-------------------|
| 1  | 21c Museum Hotel OKC                                | 900 W Main St, Oklahoma City, OK 73106            | 0.9 miles         |
| 2  | AC Hotel by Marriott                                | 411 E Sheridan Ave, Oklahoma City, OK 73104       | 0.5 miles         |
| 3  | Classen School of Advanced Studies                  | 1901 N Ellison Oklahoma City OK, 73106            | 2.6 miles         |
| 4  | Colcord Hotel                                       | 15 N Robinson Ave, Oklahoma City, OK 73102        | 0.3 miles         |
| 5  | Country Inn & Suites OKC-North Quail Springs        | 13501 Memorial Park Dr, Oklahoma City, OK 73120   | 15.0 miles        |
| 6  | Courtyard by Marriott- Downtown                     | 2 W Reno Ave, Oklahoma City, OK 73102             | Across the street |
| 7  | Douglass High School                                | 900 Martin Luther King Blvd                       | 2.8 miles         |
| 8  | Embassy Suites by Hilton- Downtown/Medical Center   | 741 Phillips Ave, Oklahoma City 73104             | 6.9 miles         |
| 9  | Hampton Inn                                         | 11820 N I-35 Service Rd, Oklahoma City 73131      | 12.4 miles        |
| 10 | Hampton Inn & Suites Bricktown                      | 300 E Sheridan Ave, Oklahoma City 73104           | .4 miles          |
| 11 | Holiday Inn Express & Suites OKC Downtown-Bricktown | 101 E Main St, Oklahoma City, OK 73104            | 0.3 miles         |
| 12 | Holiday Inn NW / Quail Springs                      | 3520 NW 135th St, Oklahoma City, OK 73120         | 15.0 miles        |
| 13 | Hyatt Place OKC Bricktown                           | 20 Russell M.Perry Ave, Oklahoma City, OK 73104   | 0.6 miles         |
| 14 | Metro Technology Center - Springlake Campus         | 1900 Springlake Drive Oklahoma City OK 73111      | 7.7 miles         |
| 15 | Renaissance Convention Hotel                        | 10 N. Broadway Avenue, Oklahoma City OK 73102     | Across the street |
| 16 | Residence Inn Marriott Bricktown OKC                | 400 E. Reno Ave, Oklahoma City, OK 73102          | 0.7 miles         |
| 17 | SandRidge Energy Office                             | 123 Robert S Kerr Avenue, Oklahoma City, Ok 73102 | 0.4 miles         |
| 18 | Sheraton Downtown Hotel                             | 1 North Broadway, OKC, OK 73102                   | Across the street |
| 19 | Skirvin Hilton OKC                                  | 1 Park Ave, Oklahoma City, OK 73102               | 0.3 miles         |
| 20 | Tower Hotel OKC                                     | 3233 Northwest Expy, Oklahoma City, OK 73112      | 9.6 miles         |