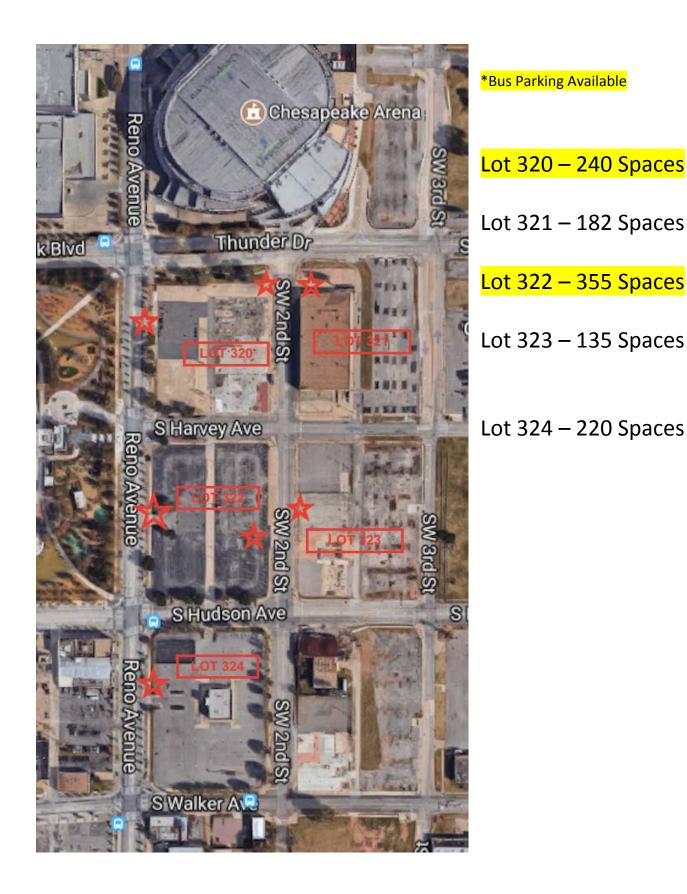

## **American Parking Event Space Inventory**



## **BUS PARKING – National Baptist Convention 2018**



- Location: Northwest side of the U-Haul Building.
- Bus drivers will need to drive east on Sheridan Ave, then south on Oklahoma Ave, and then west on Compress Ave. Entrance into the lot is off Compress Ave. Ave.
- Please pull into the "exit" of the parking lot. An attendant will be there accepting payment for parking.
- Parking rate is \$30 per bus per day or \$100 per bus per week. The daily rate does not allow in & out privileges, but the weekly rate does.
- Bus parking is on a "First Come First Serve" basis. We encourage booking in advance due to limited spaces available.
- Buses that only pay per day must move their bus out of the parking lot by the end of the day. Violators will be subject to citations or towing.
- If you hav