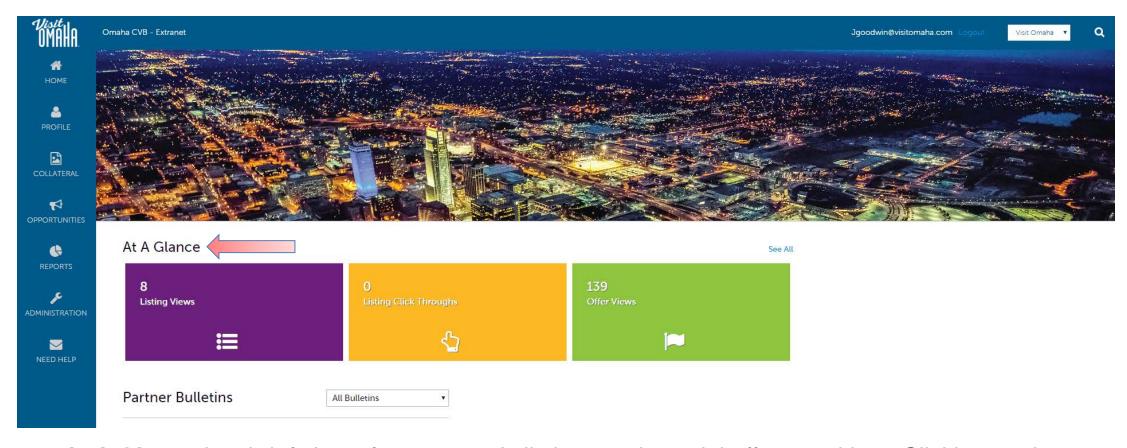

#### HOME SCREEN

**At A Glance** is a brief view of an account's listings and special offers tracking. Clicking on the **See All** link to the right, engages a more detailed view of your account and interaction with Visit Omaha.