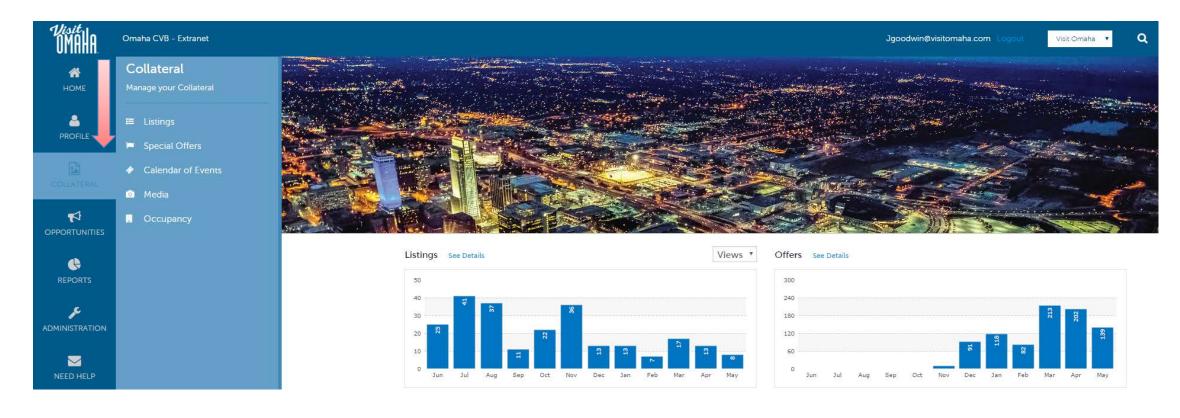

Clicking the **Collateral** icon, displays options for listings, special offers, calendar of events, media (i.e. images) and occupancy data submission.

Clicking the **Opportunities** icon, displays options for RFPs sent by Visit Omaha. Opportunities are broken into RFPs (meeting and tour Leads), Media Leads (travel writer leads), Service Requests (non-room specific RFPs).