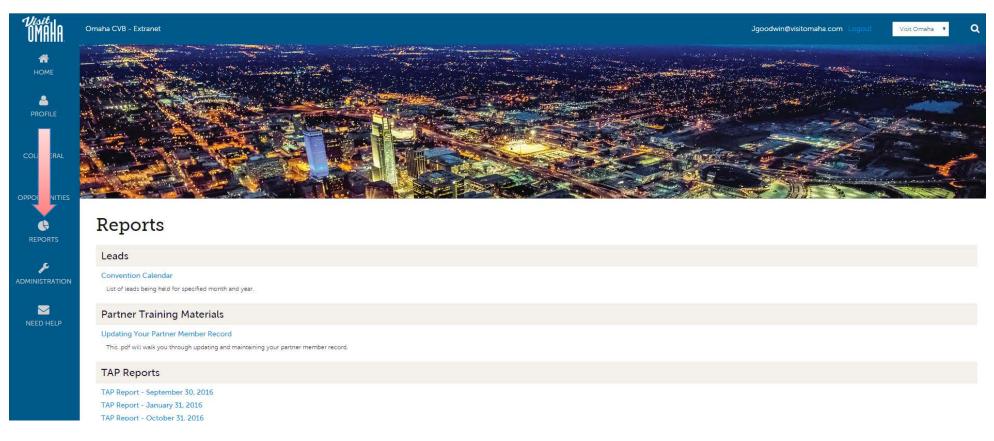

Clicking the **Reports** icon displays reports Visit Omaha has posted, including the TAP report. To view a report just click the name of the report.