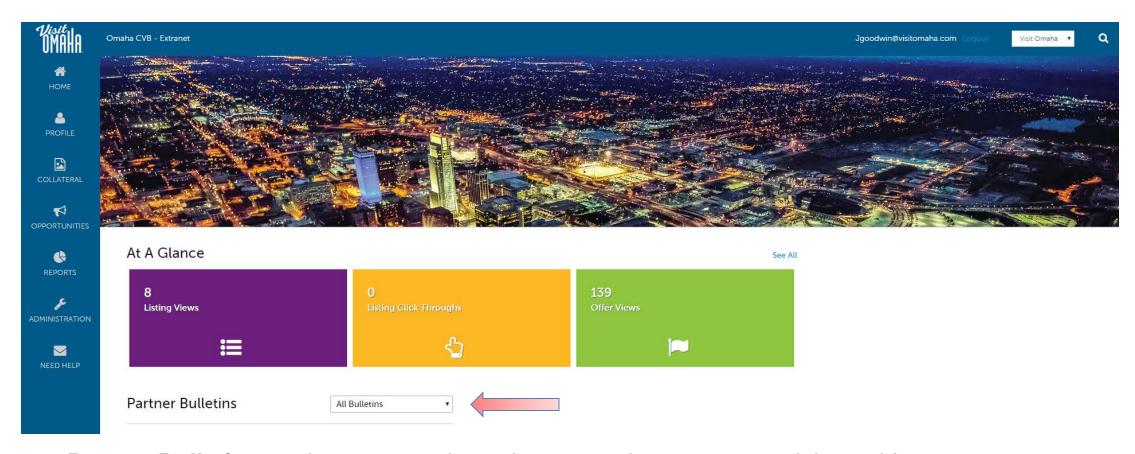

**Partner Bulletins** are important notices, documentation, extranet training guides, events, etc. posted by Visit Omaha. Important bulletins will be marked with a blue and white exclamation mark.

Clicking the **Profile** icon displays a partner's information, such as account details, contacts and information about interactions with Visit Omaha (same as the **See All** link in the **At A Glance** section).