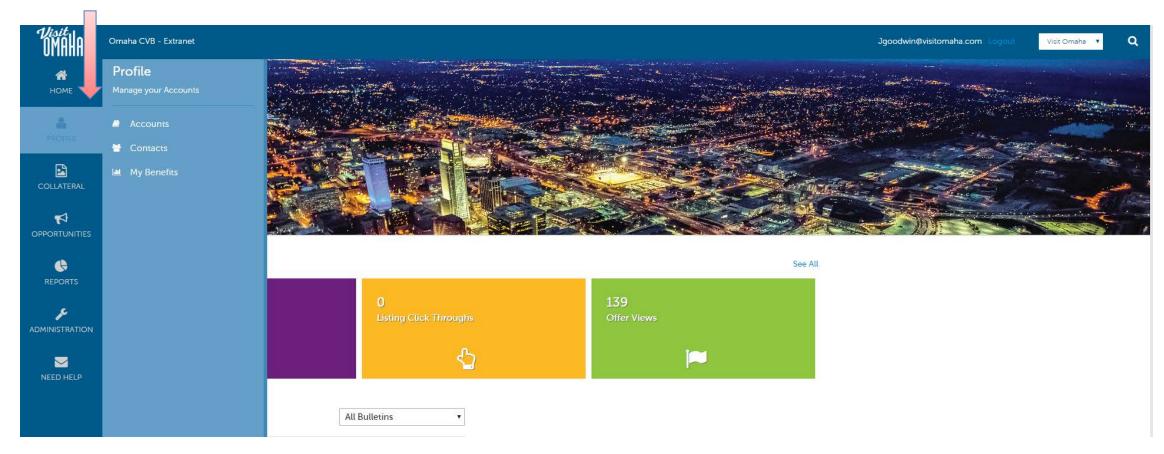

**Partner Bulletins** are important notices, documentation, extranet training guides, events, etc. posted by Visit Omaha. Important bulletins will be marked with a blue and white exclamation mark.

Clicking the **Profile** icon displays a partner's information, such as account details, contacts and information about interactions with Visit Omaha (same as the **See All** link in the **At A Glance** section).