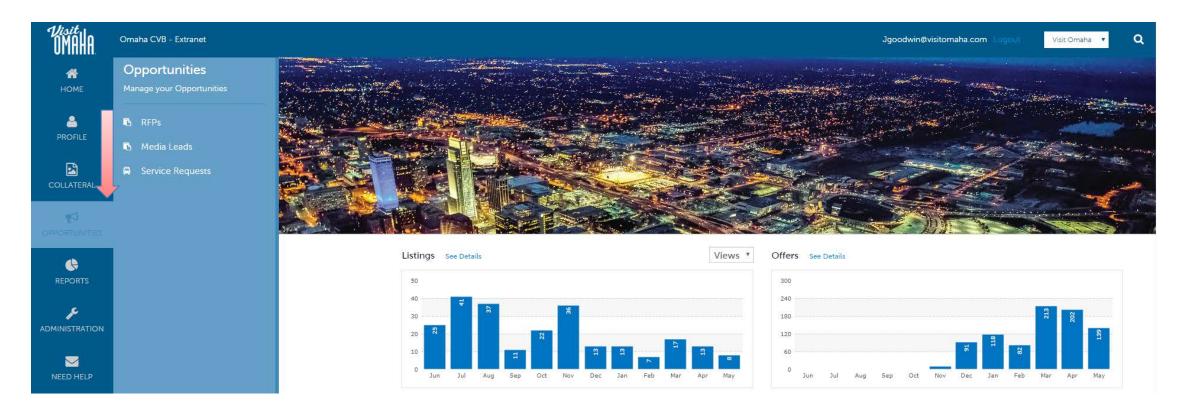

Clicking the **Collateral** icon, displays options for listings, special offers, calendar of events, media (i.e. images) and occupancy data submission.

Clicking the **Opportunities** icon, displays options for RFPs sent by Visit Omaha. Opportunities are broken into RFPs (meeting and tour Leads), Media Leads (travel writer leads), Service Requests (non-room specific RFPs).