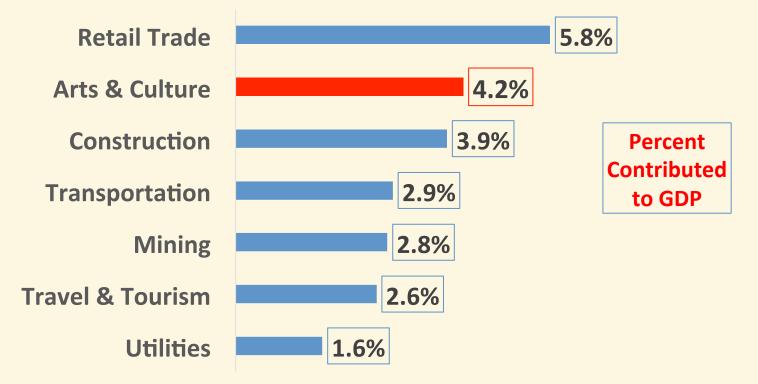

### <u>All</u> U.S. Arts Industries (2014) \$730 Billion = 4.2 Percent of GDP

Source: U.S. Bureau of Economic Analysis