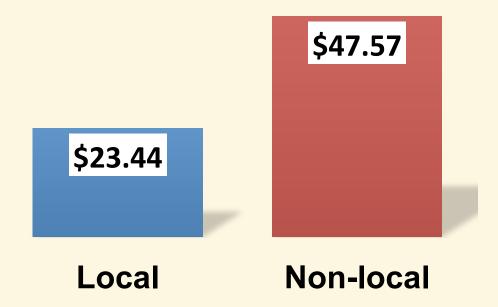

## Attendees Spent \$31.47 Per Person, Per Event

## Event-Related Spending Local vs. Non-Local

69 percent of non-local attendees said, "This arts event is the primary purpose for my trip."