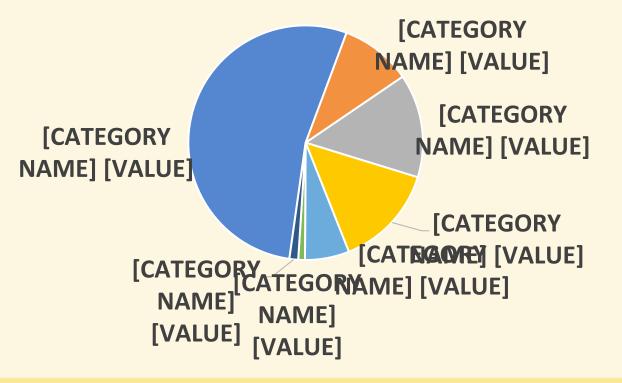

## \$166.3 Billion in Spending (2015)

[CATEGORY NAME] [VALUE] Billion

[CATEGORY NAME] [VALUE] Billion