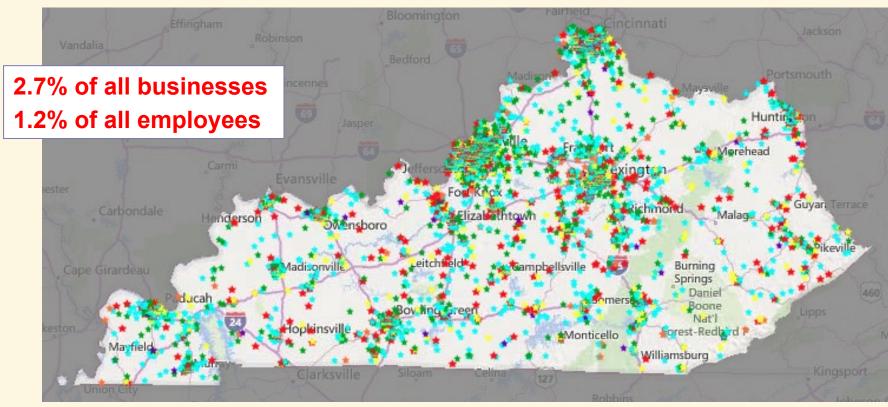

|                       |          |                     |                                |                                |
| AUDIENCES:                                                                                                          |                       |          |                     |                                |                                |
| TOTAL:                                                                                                              |                       |          |                     |                                |                                |

#### www.AmericansForTheArts.org/EconomicImpact

#AEP5



## **State of Kentucky** 6,338 Arts-Related Business Employ 24,242 People





### <u>All</u> U.S. Arts Industries (2014) \$730 Billion = 4.2 Percent of GDP



Source: U.S. Bureau of Economic Analysis





## **The Arts Mean Business!**

## **AmericansForTheArts.org/AEP5**

rcohen@artsusa.org