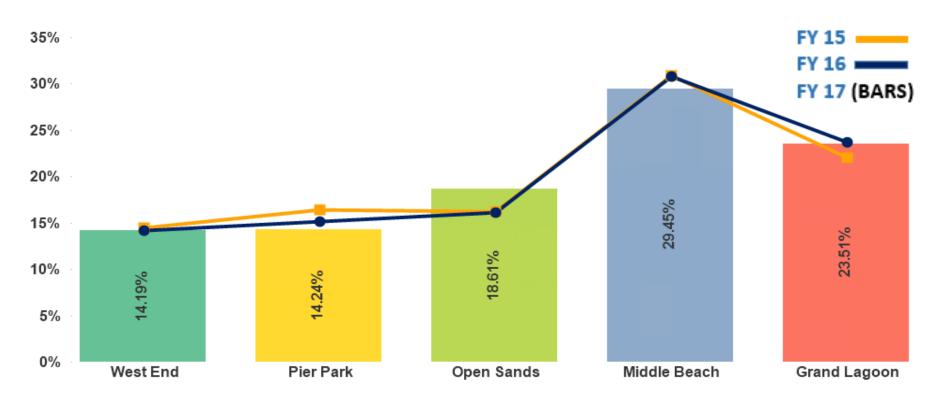

### Annual % of Gross Receipts by Zones Three Year Comparison

| Jan  | West End | Pier Park | Open Sands | Middle Beach | Grand Lagoon |
|------|----------|-----------|------------|--------------|--------------|
| FY16 | 14.42%   | 16.40%    | 16.25%     | 30.91%       | 22.02%       |
| FY17 | 14.17%   | 15.17%    | 16.16%     | 30.77%       | 23.74%       |
| FY18 | 14.19%   | 14.24%    | 18.61%     | 29.45%       | 23.51%       |