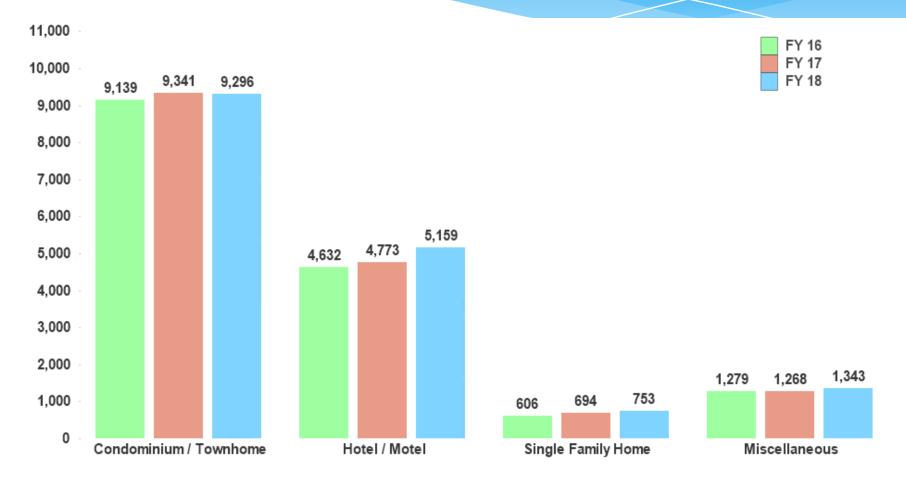

## Unit Count by Property Type Three Year January Comparison

Miscellaneous Includes: Campgrounds, Apartments, Duplex / Multi-family and Timeshare properties.

Panama City Beach

\*Rounded to nearest whole dollar per each element

Miscellaneous Includes: Campgrounds, Apartments, Duplex / Multi-family and Timeshare properties.