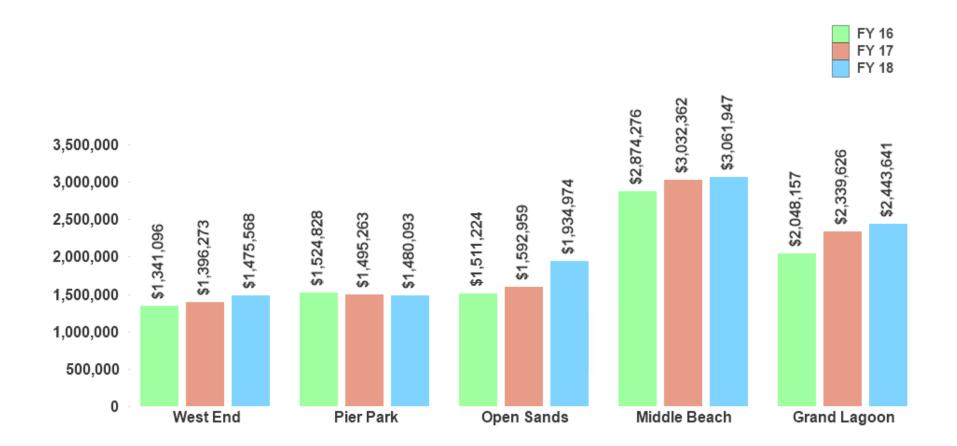

### Gross Rental Receipts Three Year January Comparison

#### \*Rounded to nearest whole dollar per each element

Panama City Beach

**Bay County** 

**Tourist Development Council** 