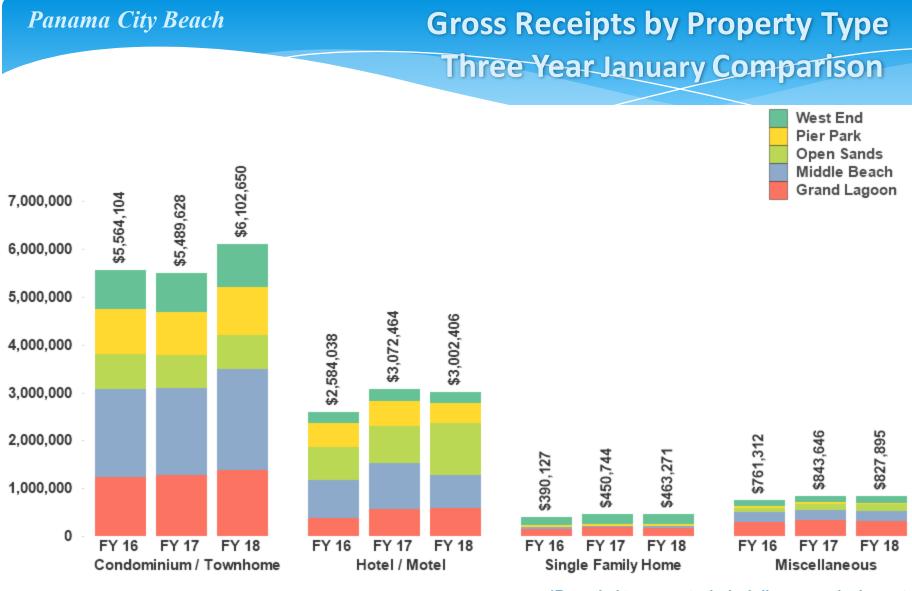

### Gross Rental Receipts Three Year January Comparison

#### \*Rounded to nearest whole dollar per each element

Panama City Beach

**Bay County** 

**Tourist Development Council** 

### Reporting Gross Receipts grouped by Condominium / Townhome property type for month ending January 31, 2018

| BedRoomGroup | West End  | Pier Park | Open Sands | Middle Beach | Grand Lagoon | Total       |
|--------------|-----------|-----------|------------|--------------|--------------|-------------|
| 1 Bedroom    | \$213,851 | \$375,234 | \$274,631  | \$590,714    | \$257,780    | \$1,712,210 |
| 2 Bedroom    | \$515,482 | \$420,873 | \$310,681  | \$937,279    | \$785,859    | \$2,970,174 |
| 3+ Bedrooms  | \$171,480 | \$202,157 | \$124,442  | \$591,286    | \$330,901    | \$1,420,266 |
| Total        | \$900,814 | \$998,264 | \$709,754  | \$2,119,279  | \$1,374,540  | \$6,102,650 |

#### Panama City Beach

Reporting Units and Gross Receipts for Hotel/Motel, Single Family and Miscellaneous property types for month ending January 31, 2018

| Hotel/Motel Units:          | 5,159       |
|-----------------------------|-------------|
| Hotel/Motel Gross Receipts: | \$3,002,406 |

| Single Family Units:          | 753       |
|-------------------------------|-----------|
| Single Family Gross Receipts: | \$463,271 |

| Miscellaneous Units:          | 1,343     |
|-------------------------------|-----------|
|                               |           |
| Miscellaneous Gross Receipts: | \$827,895 |