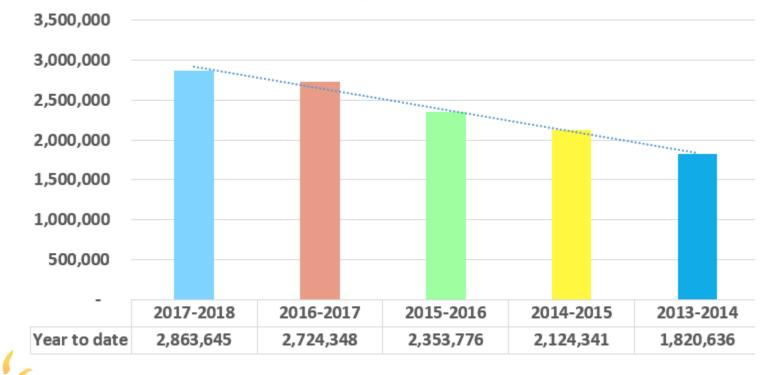

## Schedule of Collection Allocation Panama City Beach

#### Fiscal year to date through January 2017

Fiscal year to date through January 2016

| Taxes             | Current period<br>2,712,420 | Prior periods<br>119,608 | Total<br>2,832,029 | Current period<br>2,567,637 | Prior periods<br>121,129 | Total<br>2,688,766 |
|-------------------|-----------------------------|--------------------------|--------------------|-----------------------------|--------------------------|--------------------|
| Penalties         | 7,904                       | 20,812                   | 28,717             | 8,419                       | 21,323                   | 29,742             |
| Interest          | 7                           | 2,893                    | 2,900              | 20                          | 5,820                    | 5,840              |
|                   |                             |                          |                    |                             |                          |                    |
| Total Collections | 2,720,332                   | 143,314                  | 2,863,645          | 2,576,076                   | 148,272                  | 2,724,348          |