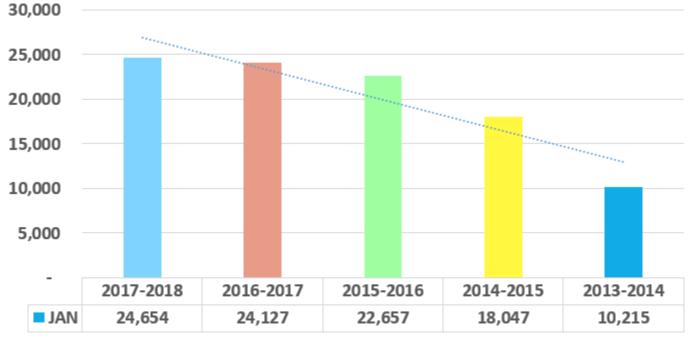

| n/a        |      |         |
| June     |       |         |       |         |    | 0       | n/a        |      |         |
| July     |       |         |       |         |    | 0       | n/a        |      |         |
| August   |       |         |       |         |    | 0       | n/a        |      |         |
| Septembe | r     |         |       |         |    | 0       | n/a        |      |         |
| Total    | \$    | 59,034  | \$    | 64,247  | \$ | (5,213) | -8.11%     | \$   | 64,622  |

of One Cent Panama

Value

City

Note: This report represents an accrual basis accounting of the value of one cent of collections within the month/year presented. These figures change over time due to past due collections.





## **Mexico Beach**

#### For the month ending January 31, 2018





## **Mexico Beach**

#### Four months ending January 31, 2018





#### Value of One Cent Mexico Beach Fiscal Years Ending September 30, 2018 and 2017

| Month     | 2017    | -2018   | 2016    | j-2017  | \$Va | Variance% Varian |        | 2010  | 5-2017  |
|-----------|---------|---------|---------|---------|------|------------------|--------|-------|---------|
|           | As of 2 | 2/28/18 | As of a | 2/28/17 |      |                  |        | FINAL | 2/28/18 |
| October   | \$      | 8,264   | \$      | 8,725   | \$   | (461)            | -5.28% | \$    | 8,754   |
| November  |         | 4,076   |         | 4,171   |      | (95)             | -2.28% |       | 4,178   |
| December  |         | 4,080   |         | 3,791   |      | 289              | 7.62%  |       | 3,873   |
|