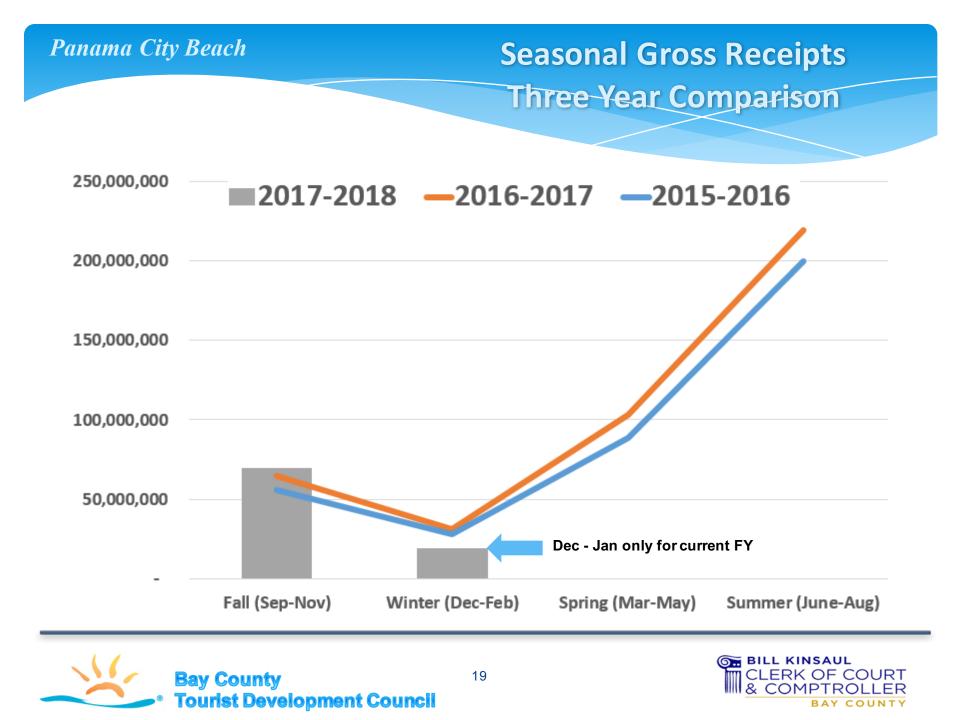

|       | Oct          | Nov          | Dec         | Jan          | Feb          | Mar          | Apr          | May          | Jun          | Jul           | Aug          | Sep          |
|-------|--------------|--------------|-------------|--------------|--------------|--------------|--------------|--------------|--------------|---------------|--------------|--------------|
| FY 16 | \$21,672,019 | \$8,845,539  | \$8,922,167 | \$9,299,581  | \$12,923,516 | \$25,640,798 | \$28,282,278 | \$37,917,538 | \$73,560,057 | \$90,707,407  | \$33,643,984 | \$28,429,060 |
| FY 17 | \$26,358,792 | \$10,151,640 | \$8,831,026 | \$9,856,482  | \$14,316,471 | \$28,660,417 | \$33,327,469 | \$43,035,027 | \$81,330,952 | \$100,382,717 | \$39,556,018 | \$32,642,114 |
| FY 18 | \$26,194,061 | \$11,983,219 | \$8,661,344 | \$10,396,222 |              |              |              |              |              |               |              |              |