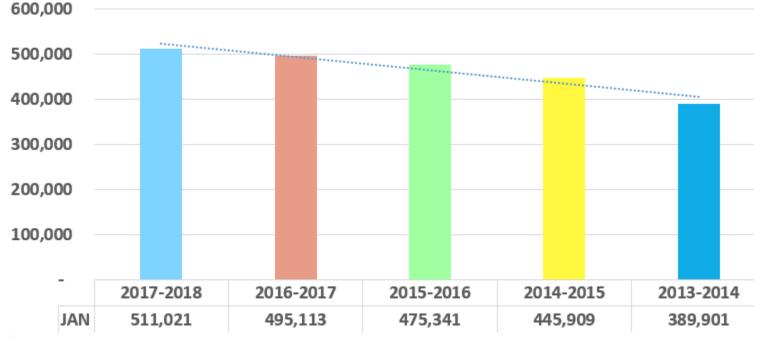

## Schedule of Collection Allocation Panama City Beach

#### For the month ending and fiscal year to date January 2018 and 2017

For the month ending January 2017

For the month ending January 2016

|                   | Current period | Prior periods | Total   | Current period | Prior periods | Total   |
|-------------------|----------------|---------------|---------|----------------|---------------|---------|
| Taxes             | 493,010        | 11,402        | 504,412 | 460,807        | 26,525        | 487,332 |
| Penalties         | 2,467          | 3,980         | 6,447   | 2,395          | 4,687         | 7,082   |
| Interest          | 2              | 160           | 162     | 5              | 694           | 699     |
| Total Collections | 495,479        | 15,542        | 511,021 | 463,207        | 31,906        | 495,113 |