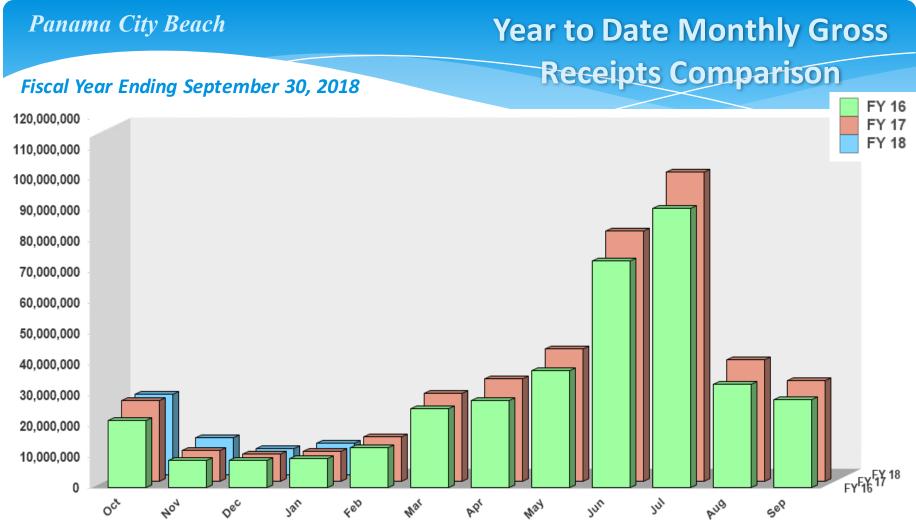

|       | Oct          | Nov          | Dec         | Jan          | Feb          | Mar          | Apr          | May          | Jun          | Jul           | Aug          | Sep          |
|-------|--------------|--------------|-------------|--------------|--------------|--------------|--------------|--------------|--------------|---------------|--------------|--------------|
| FY 16 | \$21,672,019 | \$8,845,539  | \$8,922,167 | \$9,299,581  | \$12,923,516 | \$25,640,798 | \$28,282,278 | \$37,917,538 | \$73,560,057 | \$90,707,407  | \$33,643,984 | \$28,429,060 |
| FY 17 | \$26,358,792 | \$10,151,640 | \$8,831,026 | \$9,856,482  | \$14,316,471 | \$28,660,417 | \$33,327,469 | \$43,035,027 | \$81,330,952 | \$100,382,717 | \$39,556,018 | \$32,642,114 |
| FY 18 | \$26,194,061 | \$11,983,219 | \$8,661,344 | \$10,396,222 |              |              |              |              |              |               |              |              |