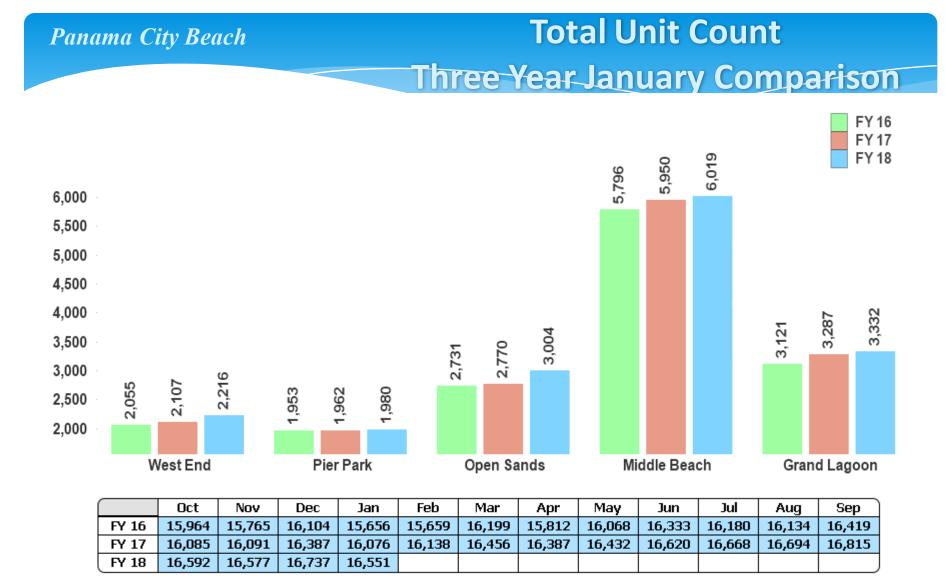

### Gross Rental Receipts Three Year January Comparison

#### \*Rounded to nearest whole dollar per each element

Panama City Beach

**Bay County** 

**Tourist Development Council** 