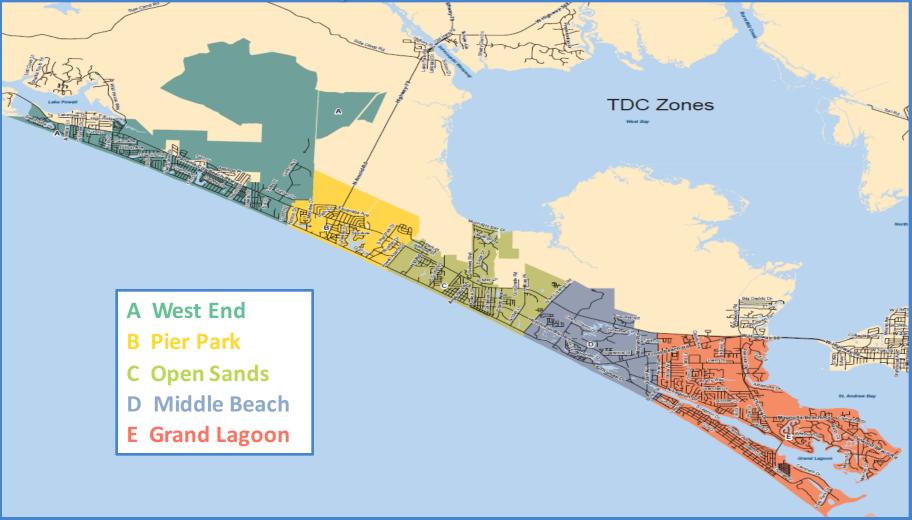

---------|--------------------------|--------------------|
| Penalties         | 7,904                       | 20,812                   | 28,717             | 8,419                       | 21,323                   | 29,742             |
| Interest          | 7                           | 2,893                    | 2,900              | 20                          | 5,820                    | 5,840              |
|                   |                             |                          |                    |                             |                          |                    |
| Total Collections | 2,720,332                   | 143,314                  | 2,863,645          | 2,576,076                   | 148,272                  | 2,724,348          |



#### Layout of TDC Zones







### Annual % of Gross Receipts by Zones Three Year Comparison



| Jan  | West End | Pier Park | Open Sands | Middle Beach | Grand Lagoon |
|------|----------|-----------|------------|--------------|--------------|
| FY16 | 14.42%   | 16.40%    | 16.25%     | 30.91%       | 22.02%       |
| FY17 | 14.17%   | 15.17%    | 16.16%     | 30.77%       | 23.74%       |
| FY18 | 14.19%   | 14.24%    | 18.61%     | 29.45%       | 23.51%       |



Panama City Beach









### Gross Rental Receipts Three Year January Comparison



#### \*Rounded to nearest whole dollar per each element





Panama City Beach

**Bay County** 

**Tourist Development Council** 

## Unit Count by Property Type Three Year January Comparison



Miscellaneous Includes: Campgrounds, Apartments, Duplex / Multi-family