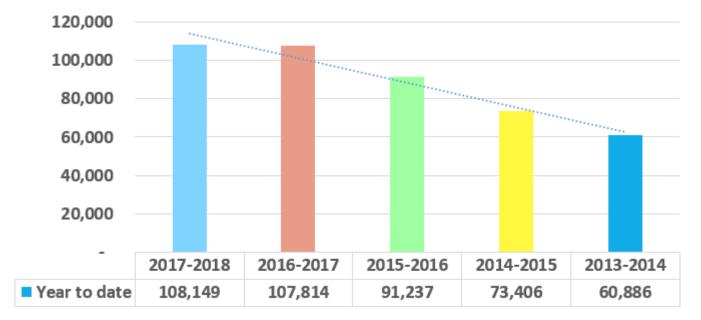

|         |    | 0       | n/a        |      |         |
| July     |       |         |       |         |    | 0       | n/a        |      |         |
| August   |       |         |       |         |    | 0       | n/a        |      |         |
| Septembe | r     |         |       |         |    | 0       | n/a        |      |         |
| Total    | \$    | 59,034  | \$    | 64,247  | \$ | (5,213) | -8.11%     | \$   | 64,622  |

of One Cent Panama

Value

City

Note: This report represents an accrual basis accounting of the value of one cent of collections within the month/year presented. These figures change over time due to past due collections.





## **Mexico Beach**

#### For the month ending January 31, 2018





## **Mexico Beach**

#### Four months ending January 31, 2018





#### Value of One Cent Mexico Beach Fiscal Years Ending September 30, 2018 and 2017

| Month     | 2017    | -2018   | 2016    | j-2017  | \$Va | Variance% Varian |        | 2010  | 5-2017  |
|-----------|---------|---------|---------|---------|------|------------------|--------|-------|---------|
|           | As of 2 | 2/28/18 | As of a | 2/28/17 |      |                  |        | FINAL | 2/28/18 |
| October   | \$      | 8,264   | \$      | 8,725   | \$   | (461)            | -5.28% | \$    | 8,754   |
| November  |         | 4,076   |         | 4,171   |      | (95)             | -2.28% |       | 4,178   |
| December  |         | 4,080   |         | 3,791   |      | 289              | 7.62%  |       | 3,873   |
| January   |         | 4,744   |         | 4,722   |      | 22