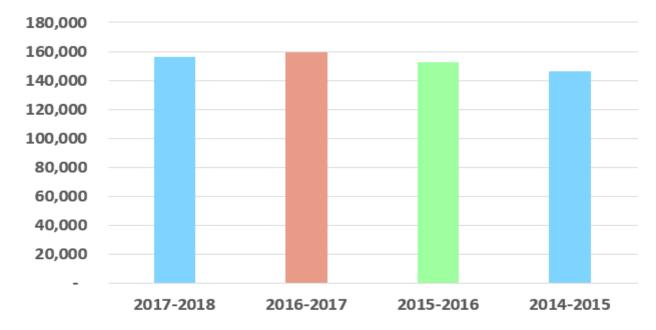

| 31.27%     |     | 271,126    |
| April     |    | 338,546    | 324,623       | 13,923           | 4.29%      |     | 326,774    |
| May       |    | 439,708    | 411,791       | 27,917           | 6.78%      |     | 418,531    |
| June      |    |            |               | 0                | n/a        |     |            |
| July      |    |            |               | 0                | n/a        |     |            |
| August    |    |            |               | 0                | n/a        |     |            |
| September |    |            |               | 0                | n/a        |     |            |
| Total     | \$ | 1,846,609  | \$ 1,677,822  | \$<br>168,787    | 10.06%     | \$  | 1,689,090  |



#### **Panama City**

#### For the month ending May 31, 2018





### **Panama City**

#### Eight months ending May 31, 2018







#### Value of One Cent Panama City Fiscal Years Ending September 30, 2018 and 2017

| Month    | 20   | 17-2018    | 2016-2017     | \$ Variance % Variance |        | 201  | 6-2017    |
|----------|------|------------|---------------|------------------------|--------|------|-----------|
|          | As o | of 6/30/18 | As of 6/30/17 |                        |        | FINA | L 6/30/18 |
| October  | \$   | 20,233     | 22,368        | \$ (2,135)             | -9.54% | \$   | 22,368    |
| November |      | 13,895     | 14,751        | (856)                  | -5.80% |      | 14,751    |
| December |      | 12,627     | 13,059        | (432)                  | -3.31% |      | 13,059    |
| January  |      | 13,232     | 1