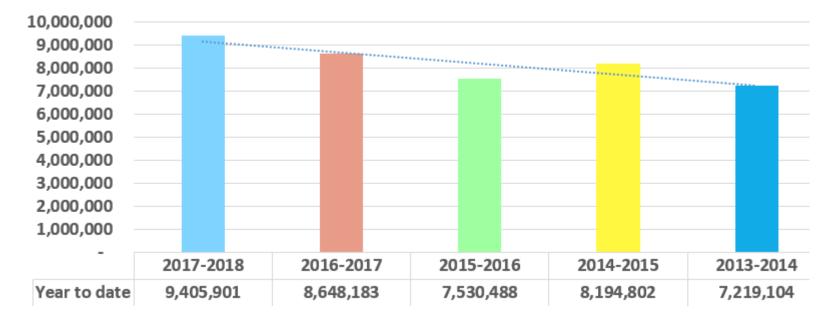

# Schedule of Collection Allocation Panama City Beach

#### For the month ending and fiscal year to date May 2018 and 2017

|                   | For the m      | For the month ending May 2018 |           |                | e month ending May 2  | 2017      |
|-------------------|----------------|-------------------------------|-----------|----------------|-----------------------|-----------|
|                   | Current period | Prior periods                 | Total     | Current period | Prior periods         | Total     |
| Taxes             | 2,221,113      | 32,422                        | 2,253,535 | 2,085,266      | 51,469                | 2,136,735 |
| Penalties         | 2,294          | 6,574                         | 8,868     | 3,421          | 7,143                 | 10,564    |
| Interest          | 6              | 331                           | 337       | 31             | 1,034                 | 1,065     |
| Total Collections | 2,223,413      | 39,327                        | 2,262,740 | 2,088,718      | 59,646                | 2,148,364 |
|                   | Fiscal year t  | o date through Ma             | ay 2018   | Fiscal yea     | ar to date through Ma | y 2017    |
|                   | Current period | Prior periods                 | Total     | Current period | Prior periods         | Total     |
| Taxes             | 9,143,106      | 199,106                       | 9,342,212 | 8,256,470      | 310,876               | 8,567,346 |
| Penalties         | 21,052         | 38,745                        | 59,797    | 17,725         | 47,939                | 65,664    |
| Interest          | 44             | 3,848                         | 3,892     | 69             | 15,104                | 15,173    |
| Total Collections | 9,164,202      | 241,699                       | 9,405,901 | 8,274,264      | 373,919               | 8,648,183 |