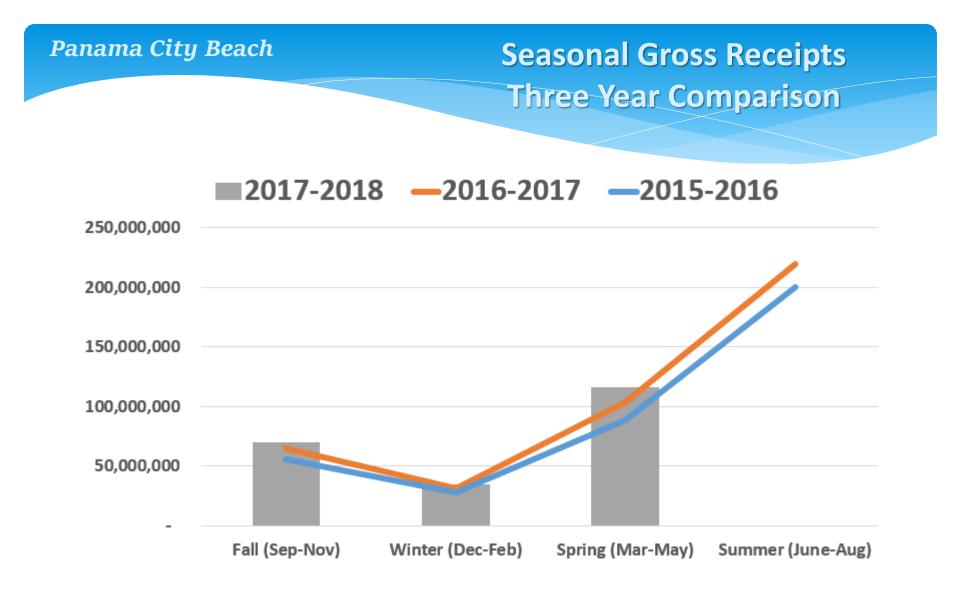

Panama City Beach

#### Gross Rental Receipts Three Year May Comparison

\*Rounded to nearest whole dollar per each element

Panama City Beach

\*Rounded to nearest whole dollar per each element

\*Rounded to nearest whole dollar per each element