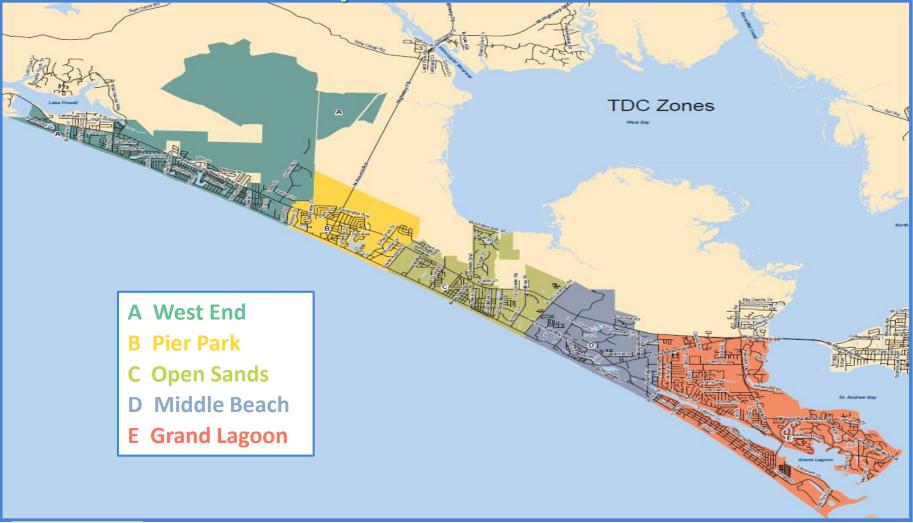

2018   | Fiscal yea     | ar to date through Ma | y 2017    |
|                   | Current period | Prior periods                 | Total     | Current period | Prior periods         | Total     |
| Taxes             | 9,143,106      | 199,106                       | 9,342,212 | 8,256,470      | 310,876               | 8,567,346 |
| Penalties         | 21,052         | 38,745                        | 59,797    | 17,725         | 47,939                | 65,664    |
| Interest          | 44             | 3,848                         | 3,892     | 69             | 15,104                | 15,173    |
| Total Collections | 9,164,202      | 241,699                       | 9,405,901 | 8,274,264      | 373,919               | 8,648,183 |



Tourist Development Council

#### Layout of TDC Zones







#### Annual % of Gross Receipts by Zones Three Year Comparison



| May  | West End | Pier Park | Open Sands | Middle Beach | Grand Lagoon |
|------|----------|-----------|------------|--------------|--------------|
| FY16 | 15.63%   | 15.06%    | 15.95%     | 37.68%       | 15.67%       |
| FY17 | 15.47%   | 14.07%    | 15.87%     | 37.51%       | 17.08%       |
| FY18 | 14.97%   | 13.33%    | 18.07%     | 36.84%       | 16.79%       |



Panama City Beach



#### Total Unit Count Three Year May Comparison





Panama City Beach

#### Gross Rental Receipts Three Year May Comparison



\*Rounded to nearest whole dollar per each element





Panama City Beach

#### Unit Count by Property Type Three Year May Comparison



Miscellaneous Includes: Campgrounds, Apartments, Duplex / Multi-