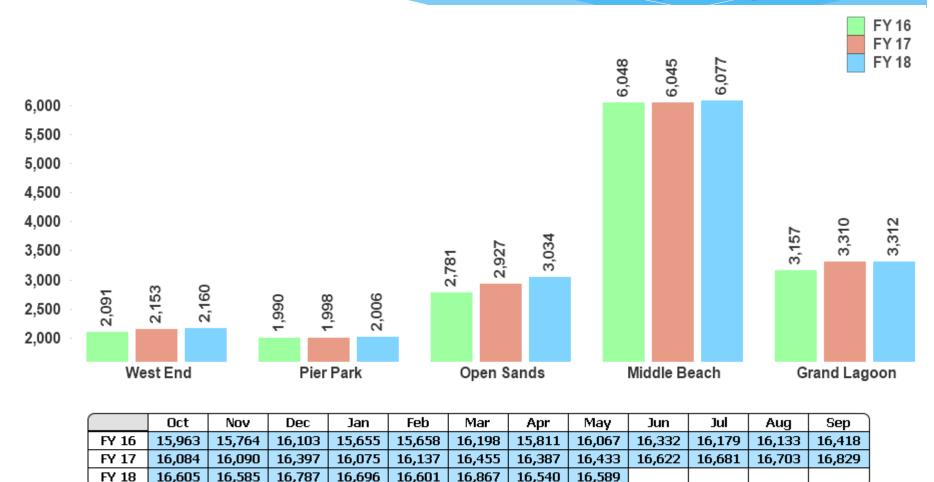

| 3,892     | 69             | 15,104                | 15,173    |
| Total Collections | 9,164,202      | 241,699                       | 9,405,901 | 8,274,264      | 373,919               | 8,648,183 |



Tourist Development Council

#### Layout of TDC Zones







#### Annual % of Gross Receipts by Zones Three Year Comparison



| May  | West End | Pier Park | Open Sands | Middle Beach | Grand Lagoon |
|------|----------|-----------|------------|--------------|--------------|
| FY16 | 15.63%   | 15.06%    | 15.95%     | 37.68%       | 15.67%       |
| FY17 | 15.47%   | 14.07%    | 15.87%     | 37.51%       | 17.08%       |
| FY18 | 14.97%   | 13.33%    | 18.07%     | 36.84%       | 16.79%       |



Panama City Beach



#### Total Unit Count Three Year May Comparison





Panama City Beach

#### Gross Rental Receipts Three Year May Comparison



\*Rounded to nearest whole dollar per each element





Panama City Beach

#### Unit Count by Property Type Three Year May Comparison



Miscellaneous Includes: Campgrounds, Apartments, Duplex / Multi-family and Timeshare properties.



Panama City Beach



Miscellaneous Includes: Campgrounds, Apartments, Duplex / Multi-family and Timeshare properties.

\*Rounded to nearest whole dollar per each element











\*Rounded to nearest whole dollar per each element



#### **MONTHLY TDT DATA DETAIL**

## Tourist Tax Data and Statistics Report for Panama City Beach Area for month ending: May 31, 2018





#### Panama City Beach

#### Reporting Units grouped by Condominium / Townhome property type for month ending