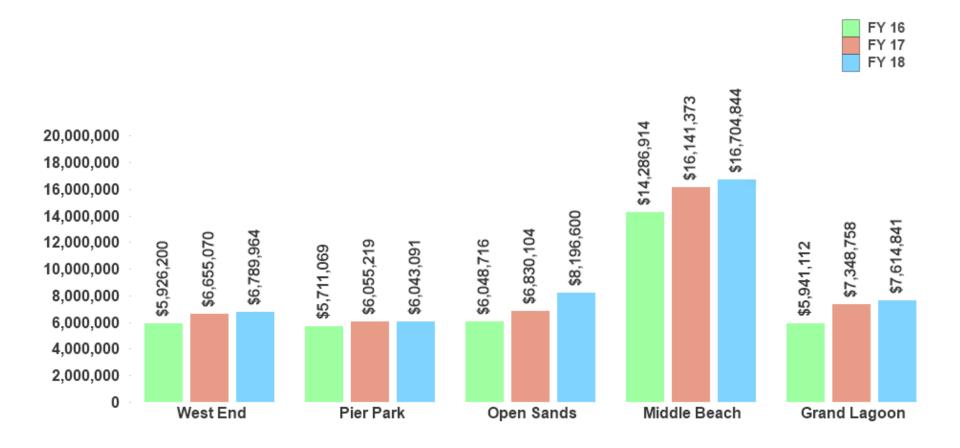

#### Gross Rental Receipts Three Year May Comparison

\*Rounded to nearest whole dollar per each element

Panama City Beach

\*Rounded to nearest whole dollar per each element

\*Rounded to nearest whole dollar per each element