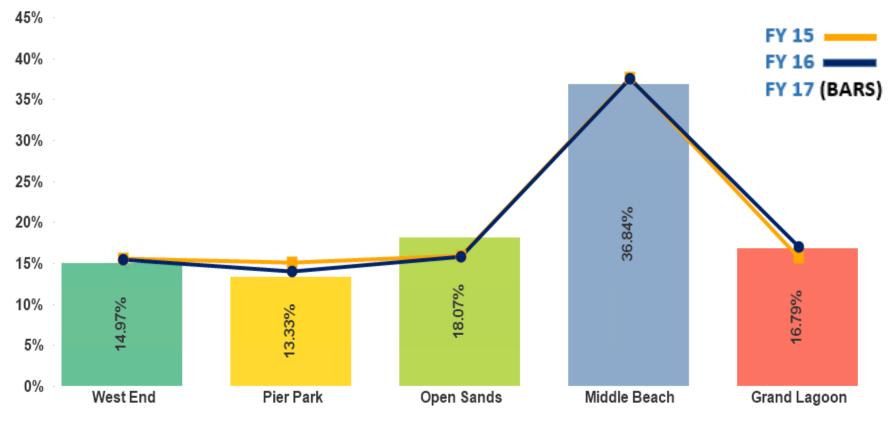

#### Annual % of Gross Receipts by Zones Three Year Comparison

| May  | West End | Pier Park | Open Sands | Middle Beach | Grand Lagoon |
|------|----------|-----------|------------|--------------|--------------|
| FY16 | 15.63%   | 15.06%    | 15.95%     | 37.68%       | 15.67%       |
| FY17 | 15.47%   | 14.07%    | 15.87%     | 37.51%       | 17.08%       |
| FY18 | 14.97%   | 13.33%    | 18.07%     | 36.84%       | 16.79%       |