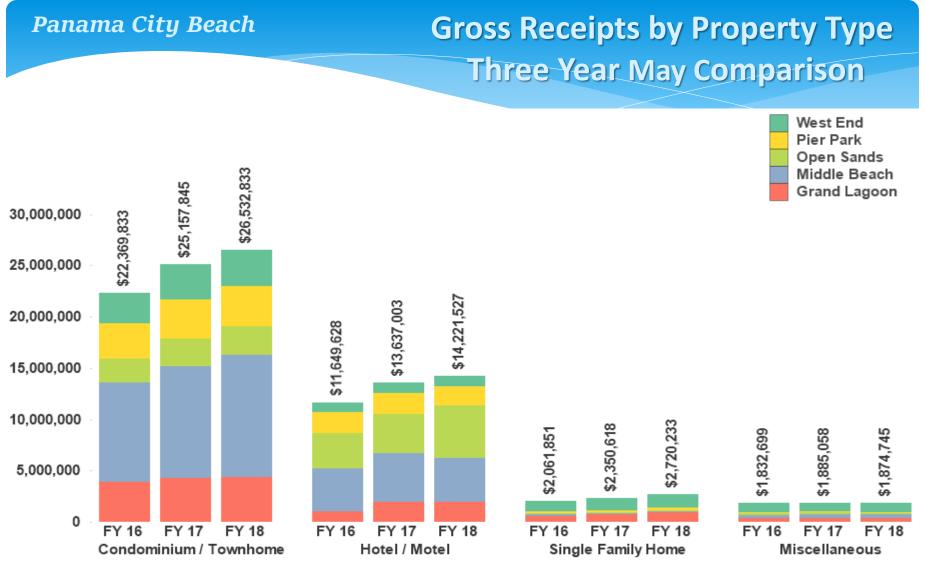

#### Reporting Gross Receipts grouped by Condominium / Townhome property type for month ending May 31, 2018

| BedRoomGroup | West End    | Pier Park   | Open Sands  | Middle Beach | Grand Lagoon | Total        |
|--------------|-------------|-------------|-------------|--------------|--------------|--------------|
| 1 Bedroom    | \$925,949   | \$1,398,200 | \$1,192,064 | \$3,577,115  | \$912,922    | \$8,006,251  |
| 2 Bedroom    | \$1,754,220 | \$1,671,006 | \$952,028   | \$4,324,176  | \$2,293,389  | \$10,994,819 |
| 3+ Bedrooms  | \$876,962   | \$790,876   | \$681,602   | \$4,043,418  | \$1,138,905  | \$7,531,763  |
| Total        | \$3,557,130 | \$3,860,082 | \$2,825,695 | \$11,944,710 | \$4,345,216  | \$26,532,833 |

#### Panama City Beach

Reporting Units and Gross Receipts for Hotel/Motel, Single Family and Miscellaneous property types for month ending May 31, 2018

| Hotel/Motel Units:          | 4,998        |
|-----------------------------|--------------|
| Hotel/Motel Gross Receipts: | \$14,221,527 |

| Single Family Units:          | 815         |
|-------------------------------|-------------|
| Single Family Gross Receipts: | \$2,720,233 |

| Miscellaneous Units:          | 1,344       |
|-------------------------------|-------------|
| Miscellaneous Gross Receipts: | \$1,874,745 |

Miscellaneous Includes: Campgrounds, Apartments, Duplex / Multi-family and Timeshare properties.