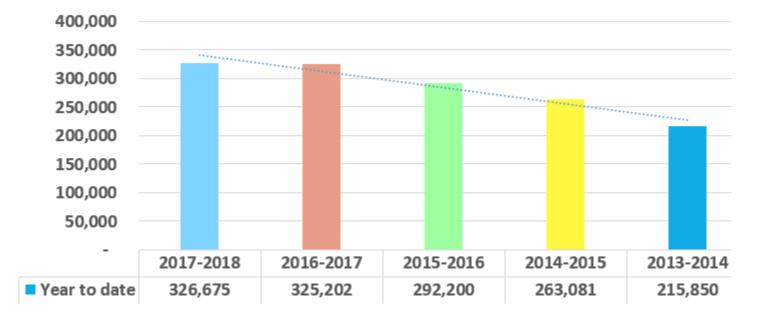

| n/a    |      |           |
| July     |      |            |               | 0                      | n/a    |      |           |
| August   |      |            |               | 0                      | n/a    |      |           |
| Septembe | r    |            |               | 0                      | n/a    |      |           |
| Total    | \$   | 166,904    | \$ 174,006    | \$ (7,102)             | -4.08% | \$   | 174,006   |

# Value of One Cent

Panama City

Note: This report represents an accrual basis accounting of the value of one cent of collections within the month/year presented. These figures change over time due to past due collections.





### **Mexico Beach**

#### For the month ending May 31, 2018





## **Mexico Beach**

#### Eight months ending May 31, 2018





# Value of One Cent Mexico Beach

Note: This report represents an accrual basis accounting of the value of one cent of collections within the month/year presented. These figures change over time due to past due collections.



#### Value of One Cent Mexico Beach Fiscal Years Ending September 30, 2018 and 2017

| Month     | 2017-2018     | 2016-2017     | \$ Variance? | 6 Variance | 2016-2017     |
|-----------|---------------|---------------|--------------|------------|---------------|
|           | As of 6/30/18 | As of 6/30/17 |              |            | FINAL 6/30/18 |
| October   | 8,338         | 8,756         | \$ (418)     | -4.77%     | \$ 8,754      |
| November  | 4,116         | 4,178         | (62)         | -1.48%     | 4,178         |
| December  | 4,096         | 3,80