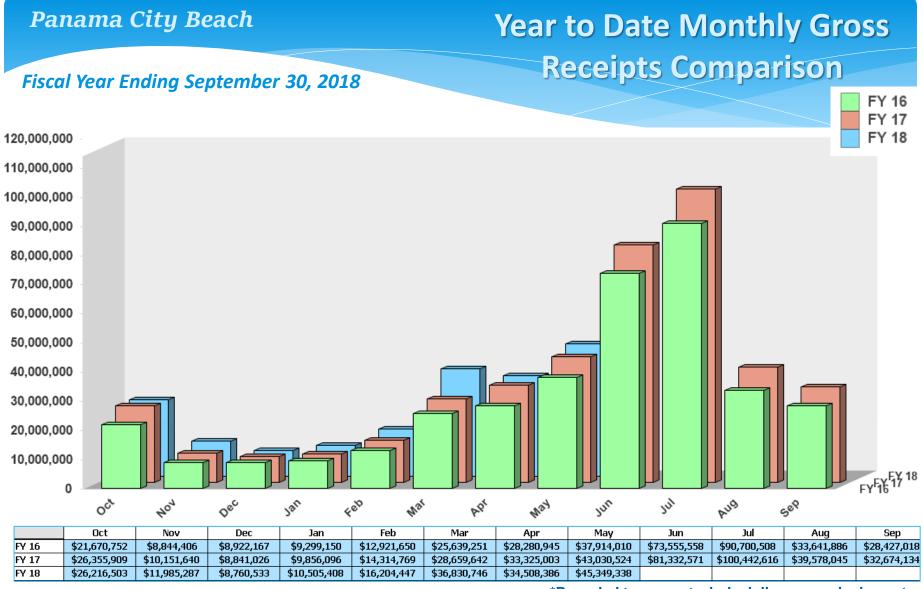

#### **MONTHLY TDT DATA DETAIL**

## Tourist Tax Data and Statistics Report for Panama City Beach Area for month ending: May 31, 2018