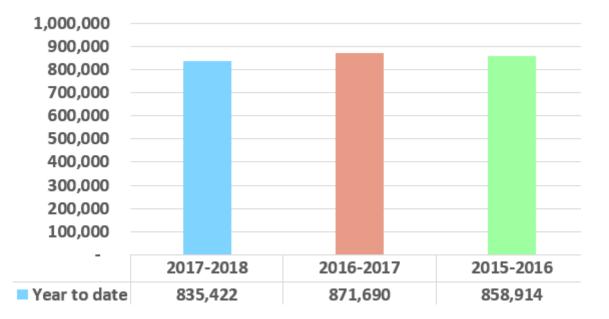

#### Gross Rental Receipts Three Year May Comparison

\*Rounded to nearest whole dollar per each element

Panama City Beach

\*Rounded to nearest whole dollar per each element

\*Rounded to nearest whole dollar per each element