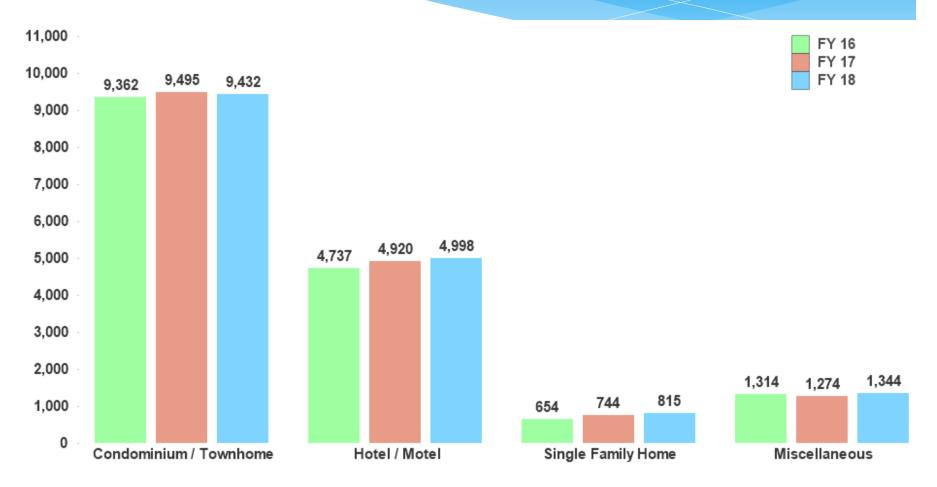

#### Unit Count by Property Type Three Year May Comparison

Miscellaneous Includes: Campgrounds, Apartments, Duplex / Multi-family and Timeshare properties.

Panama City Beach

Miscellaneous Includes: Campgrounds, Apartments, Duplex / Multi-family and Timeshare properties.

Miscellaneous Includes: Campgrounds, Apartments, Duplex / Multi-family and Timeshare properties.