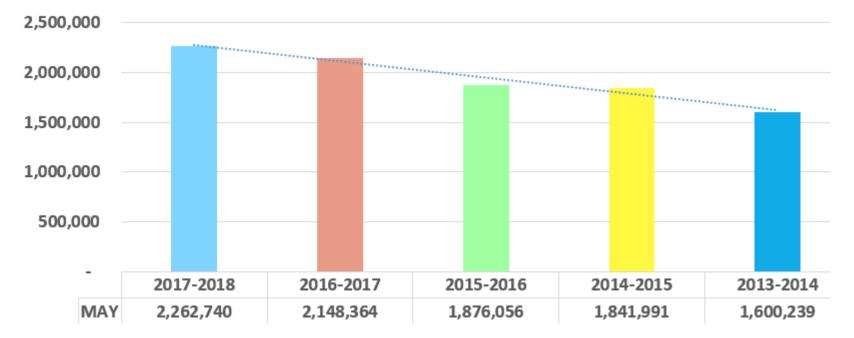

# Schedule of Collection Allocation Panama City Beach

#### For the month ending and fiscal year to date May 2018 and 2017

|                   | For the m      | For the month ending May 2018 |           |                | e month ending May 2  | 2017      |
|-------------------|----------------|-------------------------------|-----------|----------------|-----------------------|-----------|
|                   | Current period | Prior periods                 | Total     | Current period | Prior periods         | Total     |
| Taxes             | 2,221,113      | 32,422                        | 2,253,535 | 2,085,266      | 51,469                | 2,136,735 |
| Penalties         | 2,294          | 6,574                         | 8,868     | 3,421          | 7,143                 | 10,564    |
| Interest          | 6              | 331                           | 337       | 31             | 1,034                 | 1,065     |
| Total Collections | 2,223,413      | 39,327                        | 2,262,740 | 2,088,718      | 59,646                | 2,148,364 |
|                   | Fiscal year t  | o date through Ma             | ay 2018   | Fiscal yea     | ar to date through Ma | y 2017    |
|                   | Current period | Prior periods                 | Total     | Current period | Prior periods         | Total     |
| Taxes             | 9,143,106      | 199,106                       | 9,342,212 | 8,256,470      | 310,876               | 8,567,346 |
| Penalties         | 21,052         | 38,745                        | 59,797    | 17,725         | 47,939                | 65,664    |
| Interest          | 44             | 3,848                         | 3,892     | 69             | 15,104                | 15,173    |
| Total Collections | 9,164,202      | 241,699                       | 9,405,901 | 8,274,264      | 373,919               | 8,648,183 |