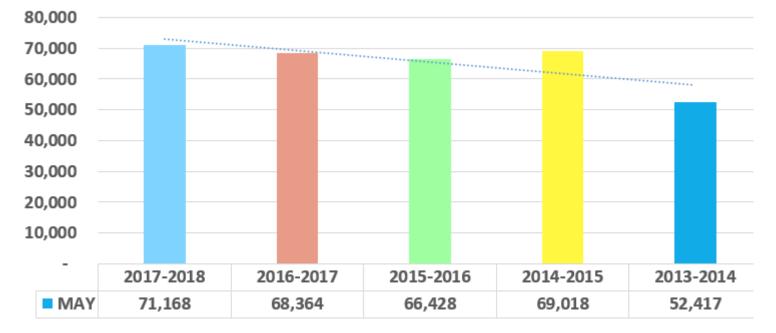

June     |      |            |               | 0                      | n/a    |      |           |
| July     |      |            |               | 0                      | n/a    |      |           |
| August   |      |            |               | 0                      | n/a    |      |           |
| Septembe | r    |            |               | 0                      | n/a    |      |           |
| Total    | \$   | 166,904    | \$ 174,006    | \$ (7,102)             | -4.08% | \$   | 174,006   |

# Value of One Cent

Panama City

Note: This report represents an accrual basis accounting of the value of one cent of collections within the month/year presented. These figures change over time due to past due collections.





### **Mexico Beach**

#### For the month ending May 31, 2018





## **Mexico Beach**

#### Eight months ending May 31, 2018





# Value of One Cent Mexico Beach

Note: This report represents an accrual basis accounting of the value of one cent of collections within the month/year presented. These figures change over time due to past due collections.



#### Value of One Cent Mexico Beach Fiscal Years Ending September 30, 2018 and 2017

| Month     | 2017-2018     | 2016-2017     | \$ Variance? | 6 Variance | 2016-2017     |
|-----------|---------------|---------------|--------------|------------|---------------|
|           | As of 6/30/18 | As of 6/30/17 |              |            | FINAL 6/30/18 |
| October   | 8,338         | 8,756         | \$ (418)     | -4.77%     | \$ 8,754      |
| November  | 4,116         | 4,178         | (62)         |