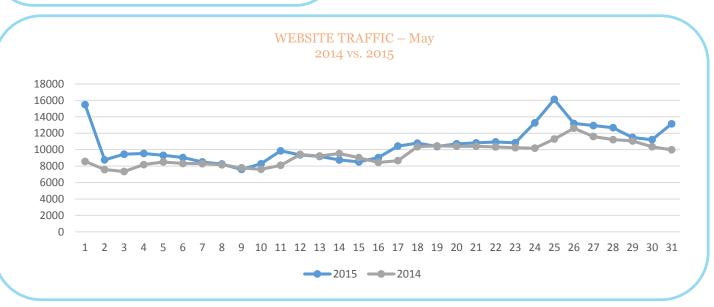

59,500

\*NOTE: Data for Northwest Florida Beaches Int'l Airport VISITORS – Airport Desk

20152,230



It is the mission of the Panama City Beach Convention & Visitors Bureau and the Bay County Tourist Development Council to promote a positive image for Panama City Beach, increase tourism and coordinate the marketing efforts of the total tourism community. This report is provided on a monthly basis compiled by CVB staff as a measurement of performance based on industry standards. For more information contact the CVB at (850) 233-5070.



### May 2015 Activity Dashboard

### **WEBSITE DATA**

### WEBSITE ACTIVITY Number of Sessions 1 2015 2014 Number of Sessions 1 327,833 293,255 Length of Session (minutes) 2:32 3:34 Page Views Per Session 1 2.92 2.23 % of Unique Visits 73.9% 67.84%











### **MEDIA IMPRESSIONS**

Paid Media\*

Earned Media

\*Paid advertising and public relations promotion

\*\* Free promotion and media coverage

TWITTER

New Followers: 169 Total: 20,488

Impressions: 56,800

**INSTAGRAM** 

Followers: 5,265

New Followers: 480









### Where Your Page Likes Happened

The number of times your Page was liked, broken down by where it happened.



### Total Reach

The number of people who were served any activity from your Page including your posts, posts to your Page by other people, Page like ac







### **VISITOR GUIDES**

2015 2014

12,702

4,885

(Total Quarterly Subscriptions): 6,688

### AIRPORT ACTIVITY Deplanements

March 2015 March 2014

38,616

83,753

41.876

YTD 2015 YTD 2014 77,940

\*NOTE: Data for Northwest Florida Beaches Int'l Air