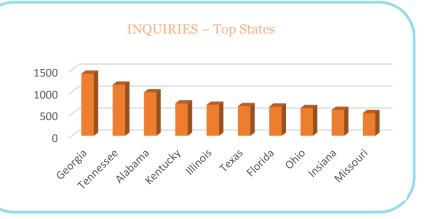

### VISITORS – Visitor Center

**2015** 2014

No count due to visitor center renovation No count due to visitor center renovation

INQUIRIES – Top States

It is the mission of the Panama City Beach Convention & Visitors Bureau and the Bay County Tourist Development Council to promote a positive image for Panama City Beach, increase tourism and coordinate the marketing efforts of the total tourism community. This report is provided on a monthly basis compiled by CVB staff as a measurement of performance based on industry standards. For more information contact the CVB at (850) 233-5070.