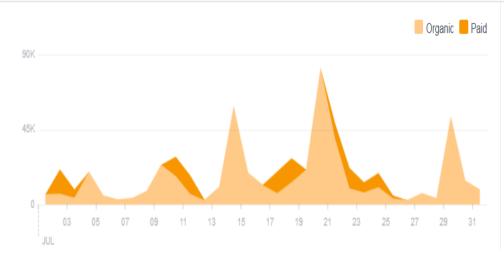

## WEBSITE TRAFFIC SOURCES 12.90% 16% 56.60% Organic Paid Direct Referral Social Others (ads)

### BENCHMARK

Compare your average performance over time.

Organic

Paid