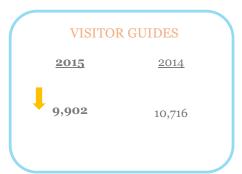

### **VISITOR GUIDES**

2015 2014

12,702

4,885

(Total Quarterly Subscriptions): 6,688