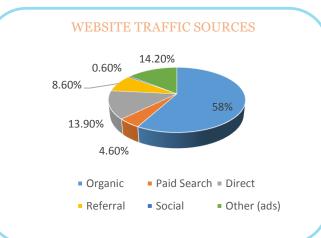

** 159,500

\*NOTE: Data for Northwest Florida Beaches Int'l Airport VISITORS – Airport Desk

20152,230



It is the mission of the Panama City Beach Convention & Visitors Bureau and the Bay County Tourist Development Council to promote a positive image for Panama City Beach, increase tourism and coordinate the marketing efforts of the total tourism community. This report is provided on a monthly basis compiled by CVB staff as a measurement of performance based on industry standards. For more information contact the CVB at (850) 233-5070.



### May 2015 Activity Dashboard

### **WEBSITE DATA**

### WEBSITE ACTIVITY Number of Sessions 1 2015 2014 Number of Sessions 1 327,833 293,255 Length of Session (minutes) 2:32 3:34 Page Views Per Session 1 2.92 2.23 % of Unique Visits 73.9% 67.84%











### **MEDIA IMPRESSIONS**

Paid Media\*

Earned Media

\*Paid advertising and public relations promotion

\*\* Free promotion and media coverage

TWITTER

New Followers: 169 Total: 20,488

Impressions: 56,800

**INSTAGRAM** 

Followers: 5,265

New Followers: 480









### Where Your Page Likes Happened

The number of times your Page was liked, broken down by where it happened.



### Total Reach

The number of people who were served any activity from your Page including your posts, posts to your Page by other people, Page like ac







### **VISITOR GUIDES**

2015 2014

12,702

4,885

(Total Quarterly Subscriptions): 6,688

### AIRPORT ACTIVITY Deplanements

March 2015 March 2014

38,616

83,753

41.876

YTD 2015 YTD 2014 77,940

\*NOTE: Data for Northwest Florida Beaches Int'l