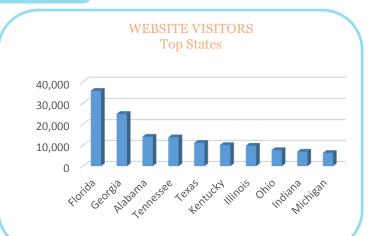

### WEBSITE ACTIVITY Number of Sessions 1 2015 2014 Number of Sessions 391,956 380,853 Length of Session (minutes) 2:20 2:59 Page Views Per Session 2.69 3.05 % of Unique Visits 73.34% 65.42%