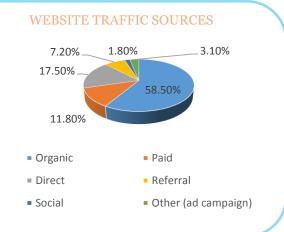

## WEBSITE TRAFFIC SOURCES 12.90% 16% 56.60% Organic Paid Direct Referral Social Others (ads)