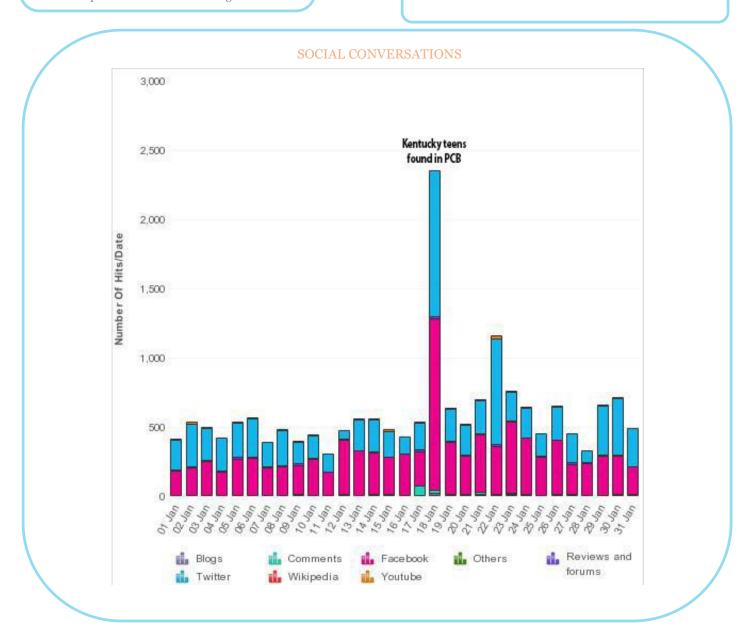

. webcam                 | 18,339 |
|----------------------------|--------|---------------------------|--------|
| 2. thingstodo/attractions  | 26,836 | 7. placestostay           | 17,647 |
| 3. thingstodo/spring-break | 21,736 | 8. thingstodo             | 17,385 |
| 4. thingstodo/events       | 19,652 | 9. placestostay/rentals/c | 14,929 |
| 5. placestostay/hotels     | 18,492 | 10. thingstodo/nav-menu   | 12,966 |
|                            |        |                           |        |

### WEBSITE TRAFFIC – January 2014 vs. 2015





### **MEDIA IMPRESSIONS**

Paid Media\* 3,235,082

Earned Media 84,607,310

\*Paid advertising and public relations promotion

\*\* Free promotion and media coverage

TWITTER F

Followers: 17,000

Impressions: 58,500

**INSTAGRAM** 

Followers: 4,445











### Total Reach

The number of people who were served any activity from your Page including your posts, posts to your Page by other people, Page like ads, mentions and checkins.



### BENCHMARK

Compare your average performance over time.

Organic

Paid







### AIRPORT ACTIVITY Deplanements

Nov 2014 Nov 2013 27,012 25,435

<u>YTD 2014</u> <u>YTD 2013</u> **1** 385,029 382,944

\*NOTE: Data for Northwest Florida Beaches Int'l Airport

### VISITORS – Airport Desk

20151,133

### VISITORS – Visitor Center

2015 2014

No count due to visitor center 6,682

renovation





It is the mission of the Panama City Beach Convention & Visitors Bureau and the Bay County Tourist Development Council to promote a positive image for Panama City Beach, increase tourism and coordinate the marke