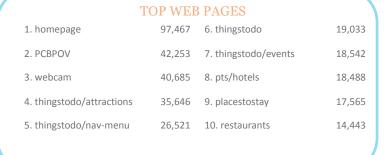

### **TOP WEB PAGES**

| 1. homepage                | 77,191 | 6. webcam                 | 18,339 |
|----------------------------|--------|---------------------------|--------|
| 2. thingstodo/attractions  | 26,836 | 7. placestostay           | 17,647 |
| 3. thingstodo/spring-break | 21,736 | 8. thingstodo             | 17,385 |
| 4. thingstodo/events       | 19,652 | 9. placestostay/rentals/c | 14,929 |
| 5. placestostay/hotels     | 18,492 | 10. thingstodo/nav-menu   | 12,966 |
|                            |        |                           |        |