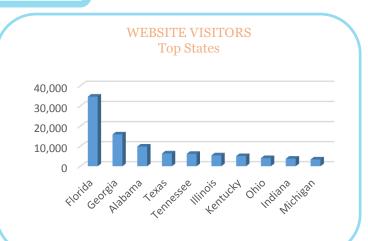

SITORS – Airport Desk

20151,133

### VISITORS – Visitor Center

2015 2014

No count due to visitor center 6,682

renovation





It is the mission of the Panama City Beach Convention & Visitors Bureau and the Bay County Tourist Development Council to promote a positive image for Panama City Beach, increase tourism and coordinate the marketing efforts of the total tourism community. This report is provided on a monthly basis compiled by CVB staff as a measurement of performance based on industry standards. For more information contact the CVB at (850) 233-5070.



### December 2014 Activity Dashboard

### **WEBSITE DATA**

### WEBSITE ACTIVITY 2014 2013 Number of Sessions 146,356 126,747 Length of Session (minutes) 2:27 2:51 Page Views Per Visit 2.85 2.93 % of Unique Visits 73.89% 73.28%











### **MEDIA IMPRESSIONS**

Paid Media\* 21,236295

Earned Media 26,670,625

\*Paid advertising and public relations promotion \*\* Free promotion and media coverage

Followers: 16,668 **TWITTER** 

Followers: 4,396 **INSTAGRAM** 









### Where Your Page Likes Happened

The number of times your Page was liked, broken down by where it happened.



### Total Reach

The number of people who were served any activity from your Page including your posts, posts to your Page by other people, Page like ads, mentions and checkins.









### AIRPORT ACTIVITY Deplanements

Oct 2014 Oct 2013

36,067 34,251

**YTD 2014** YTD 2013 **358,017** 357,509

\*NOTE: Data for Northwest Florida Beaches Int'l Airport

### VISITORS – Airport Desk

20141,137

### VISITORS – Visitor Center

2014 2013