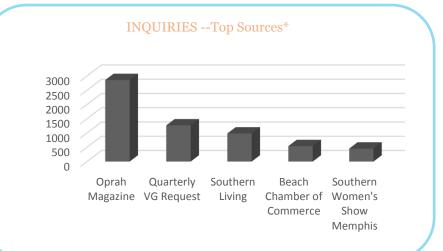

### VISITORS – Visitor Center

**2015** 2014

No count due to visitor center renovation No count due to visitor center renovation

INQUIRIES – Top States

It is the mission of the Panama City Beach Convention & Visitors Bureau and the Bay County Tourist Development Council to promote a positive image for Panama City Beach, increase tourism and coordinate the marketing efforts of the total tourism community. This report is provided on a monthly basis compiled by CVB staff as a measurement of performance based on industry standards. For more information contact the CVB at (850) 233-5070.