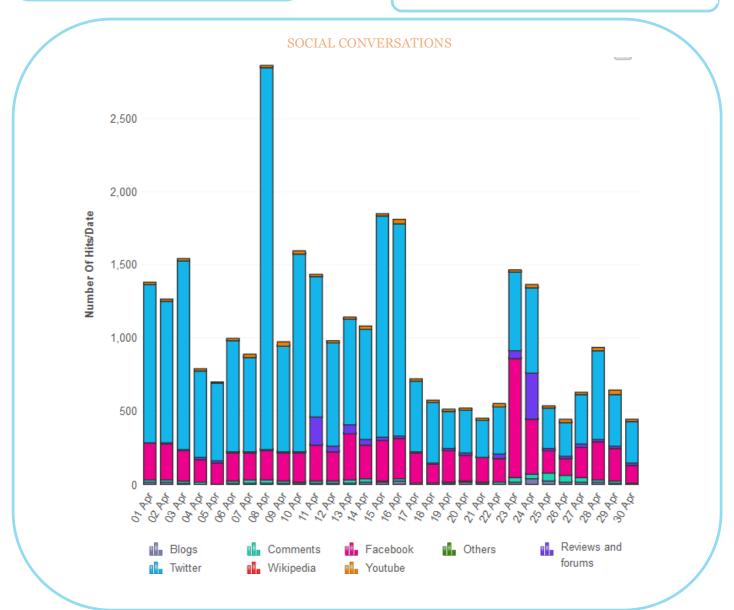

### April 2015 Activity Dashboard

### **WEBSITE DATA**

### WEBSITE ACTIVITY 2015 2014 Number of Sessions 243,465 241,423 Length of Session (minutes) 2:44 3:27 Page Views Per Visit 3.00 3.21 % of Unique Visits 70.92% 68.23%