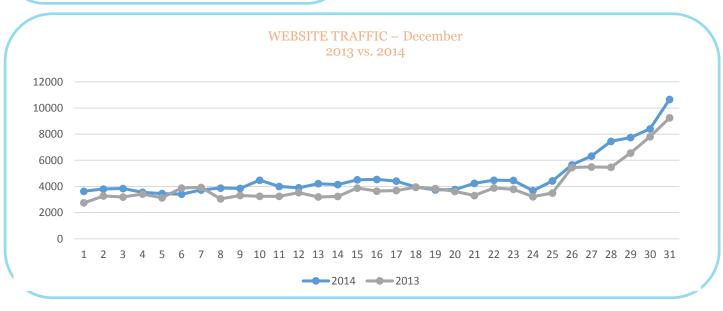

### **WEBSITE DATA**

### WEBSITE ACTIVITY 2014 2013 Number of Sessions 146,356 126,747 Length of Session (minutes) 2:27 2:51 Page Views Per Visit 2.85 2.93 % of Unique Visits 73.89% 73.28%