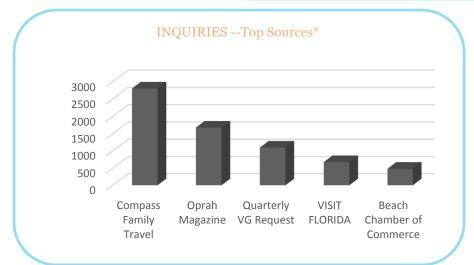

### VISITORS – Visitor Center

**2015** 2014

No count due to visitor center renovation No count due to visitor center renovation

INQUIRIES – Top States

It is the mission of the Panama City Beach Convention & Visitors Bureau and the Bay County Tourist Development Council to promote a positive image for Panama City Beach, increase tourism and coordinate the marketing efforts of the total tourism community. This report is provided on a monthly basis compiled by CVB staff as a measurement of performance based on industry standards. For more information contact the CVB at (850) 233-5070.