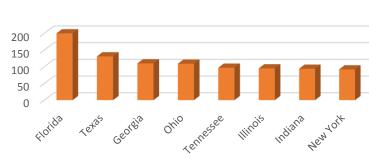

### VISITORS – Visitor Center

**2015** 2014

No count due to visitor center renovation No count due to visitor center renovation

INQUIRIES – Top States

It is the mission of the Panama City Beach Convention & Visitors Bureau and the Bay County Tourist Development Council to promote a positive image for Panama City Beach, increase tourism and coordinate the marketing efforts of the total tourism community. This report is provided on a monthly basis compiled by CVB staff as a measurement of performance based on industry standards. For more information contact the CVB at (850) 233-5070.