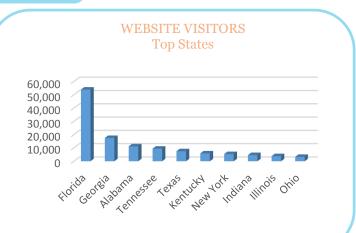

### VISITORS – Visitor Center

**2015** 2014

No count due to visitor center renovation No count due to visitor center renovation

INQUIRIES – Top States

It is the mission of the Panama City Beach Convention & Visitors Bureau and the Bay County Tourist Development Council to promote a positive image for Panama City Beach, increase tourism and coordinate the marketing efforts of the total tourism community. This report is provided on a monthly basis compiled by CVB staff as a measurement of performance based on industry standards. For more information contact the CVB at (850) 233-5070.