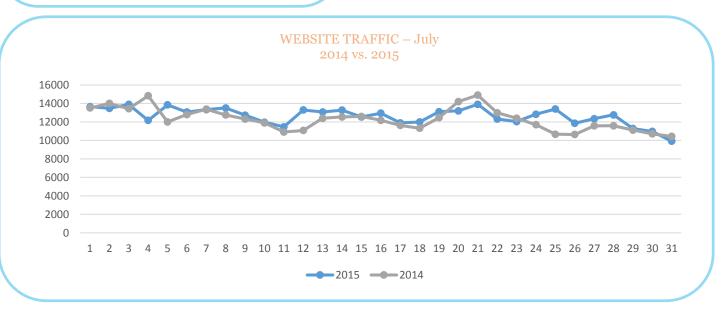

### July 2015 Activity Dashboard

### **WEBSITE DATA**

### WEBSITE ACTIVITY Number of Sessions 1 2015 2014 Number of Sessions 391,956 380,853 Length of Session (minutes) 2:20 2:59 Page Views Per Session 2.69 3.05 % of Unique Visits 73.34% 65.42%



## WEBSITE TRAFFIC SOURCES 12.90% 16% 56.60% Organic Paid Direct Referral Social Others (ads)







### **MEDIA IMPRESSIONS**

Paid Media\* 40,815,008

Earned Media 96,686,750

\*Paid advertising and public relations promotion

\*\* Free promotion and media coverage

TWITTER

New Followers: 746 Total: 21,747

Impressions: 46.2K

**INSTAGRAM** 

Followers: 6,868

New Followers: 716



**Wikipedia** 

Youtube



### **FACEBOOK**

2015 2014
Total Number of **LIKES** 381,893 390,804

Facebook recently deleted pages of the deceased, spam profiles, etc. which affected the total organic likes for pages with a large following like ours.

### Total **IMPRESSIONS**: 1,019,027

### July 2015 PEOPLE REACHED

The people who like your Page



| Country                  | Your Fans |
|--------------------------|-----------|
| United States of America | 358,532   |
| Panama                   | 1,290