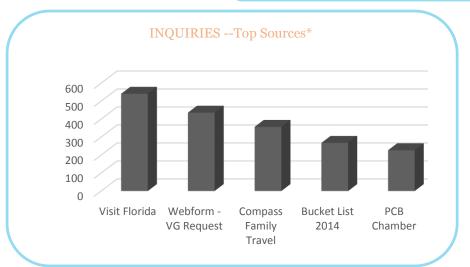

### VISITORS – Visitor Center

**2015** 2014

No count due to visitor center renovation No count due to visitor center renovation

INQUIRIES – Top States

It is the mission of the Panama City Beach Convention & Visitors Bureau and the Bay County Tourist Development Council to promote a positive image for Panama City Beach, increase tourism and coordinate the marketing efforts of the total tourism community. This report is provided on a monthly basis compiled by CVB staff as a measurement of performance based on industry standards. For more information contact the CVB at (850) 233-5070.