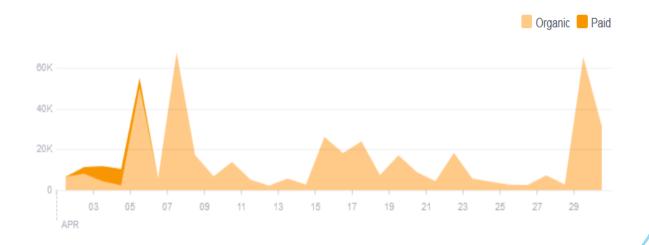

### Total Reach

The number of people who were served any activity from your Page including your posts, posts to your Page by other people, Page like ads, mentions and checkins.