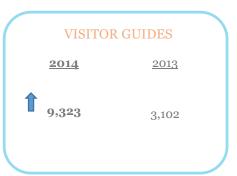

### **VISITOR GUIDES**

2015 2014

12,702

4,885

(Total Quarterly Subscriptions): 6,688