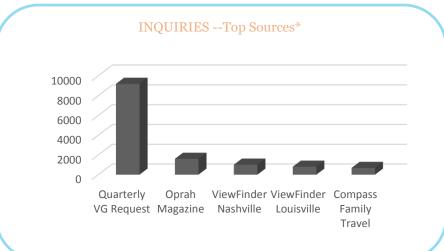

### VISITORS – Visitor Center

**2015** 2014

No count due to visitor center renovation No count due to visitor center renovation

INQUIRIES – Top States

It is the mission of the Panama City Beach Convention & Visitors Bureau and the Bay County Tourist Development Council to promote a positive image for Panama City Beach, increase tourism and coordinate the marketing efforts of the total tourism community. This report is provided on a monthly basis compiled by CVB staff as a measurement of performance based on industry standards. For more information contact the CVB at (850) 233-5070.