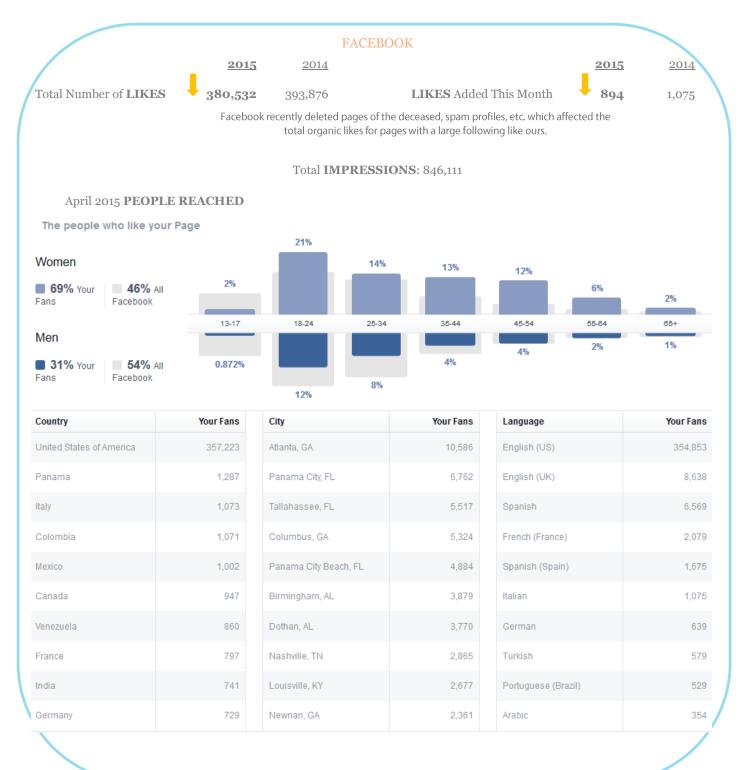

### **FACEBOOK**

2015 2014
Total Number of **LIKES** 381,893 390,804

Facebook recently deleted pages of the deceased, spam profiles, etc. which affected the total organic likes for pages with a large following like ours.

### Total **IMPRESSIONS**: 1,019,027

### July 2015 PEOPLE REACHED

The people who like your Page

| Country                  | Your Fans |
|--------------------------|-----------|
| United States of America | 358,532   |
| Panama                   | 1,290     |
| Italy                    | 1,070     |
| Colombia                 | 1,062     |
| Mexico                   | 1,023     |
| Canada                   | 943       |
| Venezuela                | 849       |
| France                   | 795       |
| India                    | 745       |
| Germany                  | 726       |

| City                  | Your Fans | Language            | Your Fans |
|-----------------------|-----------|---------------------|-----------|
| Atlanta, GA           | 10,385    | English (US)        | 356,188   |
| Panama City, FL       | 6,812     | English (UK)        | 8,620     |
| Tallahassee, FL       | 5,480     | Spanish             | 6,636     |
| Columbus, GA          | 5,337     | French (France)     | 2,053     |
| Panama City Beach, FL | 4,927     | Spanish (Spain)     | 1,679     |
| Birmingham, AL        | 3,983     | Italian             | 1,063     |
| Dothan, AL            | 3,784     | German              | 636       |
| Nashville, TN         | 2,981     | Turkish             | 575       |
| Louisville, KY        | 2,794     | Portuguese (Brazil) | 535       |
| Newnan, GA            | 2,383     | Arabic              | 351       |