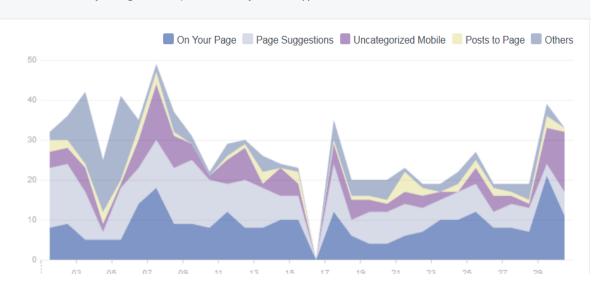

### Where Your Page Likes Happened

The number of times your Page was liked, broken down by where it happened.