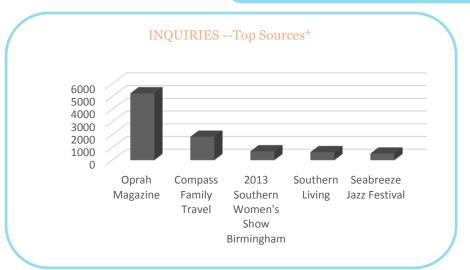

### VISITORS – Visitor Center

**2015** 2014

No count due to visitor center renovation No count due to visitor center renovation

INQUIRIES – Top States

It is the mission of the Panama City Beach Convention & Visitors Bureau and the Bay County Tourist Development Council to promote a positive image for Panama City Beach, increase tourism and coordinate the marketing efforts of the total tourism community. This report is provided on a monthly basis compiled by CVB staff as a measurement of performance based on industry standards. For more information contact the CVB at (850) 233-5070.