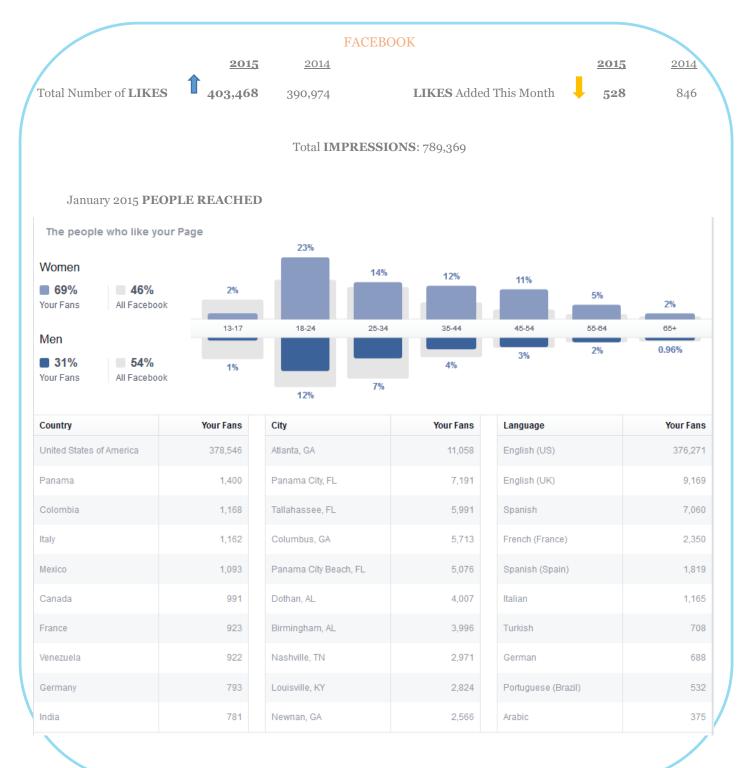

### January 2015 Activity Dashboard

### **MEDIA IMPRESSIONS**

Paid Media\* 3,235,082

Earned Media 84,607,310

\*Paid advertising and public relations promotion

\*\* Free promotion and media coverage

TWITTER F

Followers: 17,000

Impressions: 58,500

**INSTAGRAM** 

Followers: 4,445

### July 2015 PEOPLE REACHED

The people who like your Page

| Country                  | Your Fans |
|--------------------------|-----------|
| United States of America | 358,532   |
| Panama                   | 1,290     |
| Italy                    | 1,070     |
| Colombia                 | 1,062     |
| Mexico                   | 1,023     |
| Canada                   | 943       |
| Venezuela                | 849       |
| France                   | 795       |
| India                    | 745       |
| Germany                  | 726       |

| City                  | Your Fans | Language            | Your Fans |
|-----------------------|-----------|---------------------|-----------|
| Atlanta, GA           | 10,385    | English (US)        | 356,188   |
| Panama City, FL       | 6,812     | English (UK)        | 8,620     |
| Tallahassee, FL       | 5,480     | Spanish             | 6,636     |
| Columbus, GA          | 5,337     | French (France)     | 2,053     |
| Panama City Beach, FL | 4,927     | Spanish (Spain)     | 1,679     |
| Birmingham, AL        | 3,983     | Italian             | 1,063     |
| Dothan, AL            | 3,784     | German              | 636       |
| Nashville, TN         | 2,981     | Turkish             | 575       |
| Louisville, KY        | 2,794     | Portuguese (Brazil) | 535       |
| Newnan, GA            | 2,383     | Arabic              | 351       |