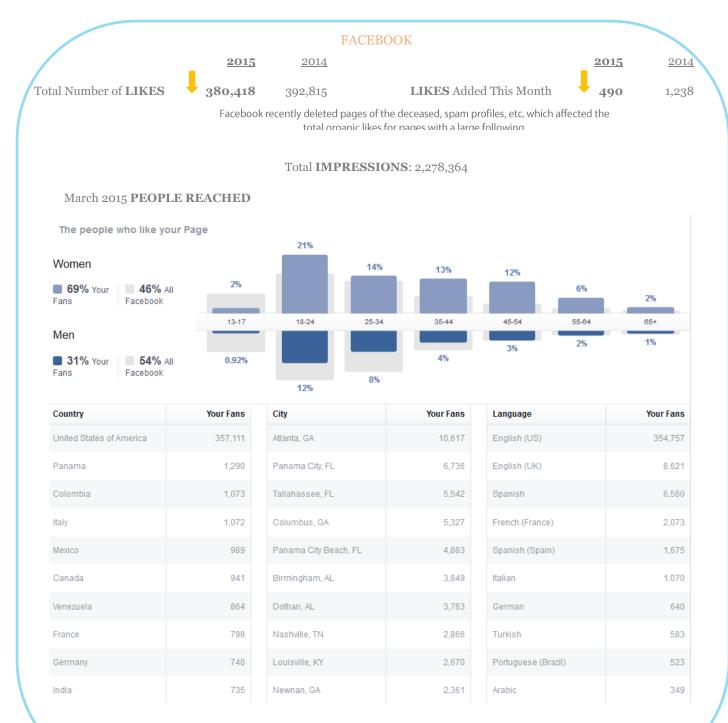

### **FACEBOOK**

2015 2014
Total Number of **LIKES** 381,893 390,804

Facebook recently deleted pages of the deceased, spam profiles, etc. which affected the total organic likes for pages with a large following like ours.

### Total **IMPRESSIONS**: 1,019,027

### July 2015 PEOPLE REACHED

The people who like your Page

| Country                  | Your Fans |
|--------------------------|-----------|
| United States of America | 358,532   |
| Panama                   | 1,290     |
| Italy                    | 1,070     |
| Colombia                 | 1,062     |
| Mexico                   | 1,023     |
| Canada                   | 943       |
| Venezuela                | 849       |
| France                   | 795       |
| India                    | 745       |
| Germany                  | 726       |

| City                  | Your Fans | Language            | Your Fans |
|-----------------------|-----------|---------------------|-----------|
| Atlanta, GA           | 10,385    | English (US)        | 356,188   |
| Panama City, FL       | 6,812     | English (UK)        | 8,620     |
| Tallahassee, FL       | 5,480     | Spanish             | 6,636     |
| Columbus, GA          | 5,337     | French (France)     | 2,053     |
| Panama City Beach, FL | 4,927     | Spanish (Spain)     | 1,679     |
| Birmingham, AL        | 3,983     | Italian             | 1,063     |
| Dothan, AL            | 3,784     | German              | 636       |
| Nashville, TN         | 2,981     | Turkish             | 575       |
| Louisville, KY        | 2,794     | Portuguese (Brazil) | 535       |
| Newnan, GA            | 2,383     | Arabic              | 351       |