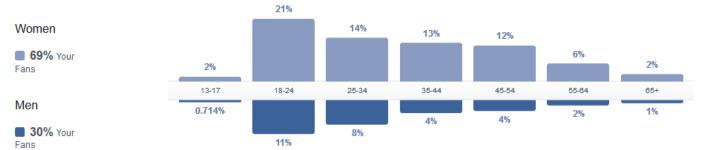

### July 2015 PEOPLE REACHED

The people who like your Page

| Country                  | Your Fans |
|--------------------------|-----------|
| United States of America | 358,532   |
| Panama                   | 1,290     |
| Italy                    | 1,070     |
| Colombia                 | 1,062     |
| Mexico                   | 1,023     |
| Canada                   | 943       |
| Venezuela                | 849       |
| France                   | 795       |
| India                    | 745       |
| Germany                  | 726       |

| City                  | Your Fans | Language            | Your Fans |
|-----------------------|-----------|---------------------|-----------|
| Atlanta, GA           | 10,385    | English (US)        | 356,188   |
| Panama City, FL       | 6,812     | English (UK)        | 8,620     |
| Tallahassee, FL       | 5,480     | Spanish             | 6,636     |
| Columbus, GA          | 5,337     | French (France)     | 2,053     |
| Panama City Beach, FL | 4,927     | Spanish (Spain)     | 1,679     |
| Birmingham, AL        | 3,983     | Italian             | 1,063     |
| Dothan, AL            | 3,784     | German              | 636       |
| Nashville, TN         | 2,981     | Turkish             | 575       |
| Louisville, KY        | 2,794     | Portuguese (Brazil) | 535       |
| Newnan, GA            | 2,383     | Arabic              | 351       |