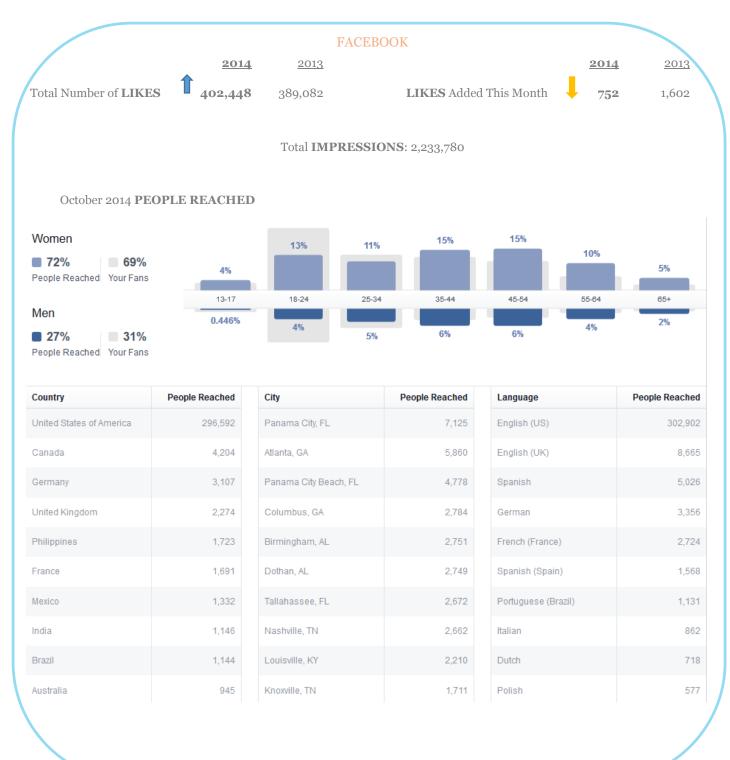

### October 2014 Activity Dashboard

### **MEDIA IMPRESSIONS**

Paid Media\* 18, 692, 443

Earned Media 4,392,141

\*Paid advertising and public relations promotion

\*\* Free promotion and media coverage

TWITTER Followers: 16,209 1

INSTAGRAM Followers: 4,456

# Where Your Page Likes Happened The number of times your Page was liked, broken down by where it happened. Page Suggestions Ads On Your Page Uncategorized Mobile Others Description: Description:

15