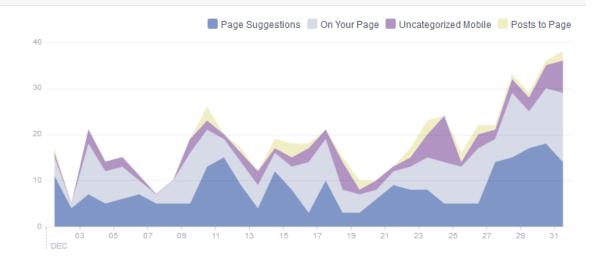

# Where Your Page Likes Happened The number of times your Page was liked, broken down by where it happened. Page Suggestions Ads On Your Page Uncategorized Mobile Others Description: Description:

15