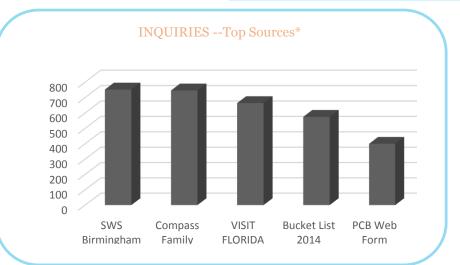

### VISITORS – Visitor Center

**2015** 2014

No count due to visitor center renovation No count due to visitor center renovation

INQUIRIES – Top States

It is the mission of the Panama City Beach Convention & Visitors Bureau and the Bay County Tourist Development Council to promote a positive image for Panama City Beach, increase tourism and coordinate the marketing efforts of the total tourism community. This report is provided on a monthly basis compiled by CVB staff as a measurement of performance based on industry standards. For more information contact the CVB at (850) 233-5070.