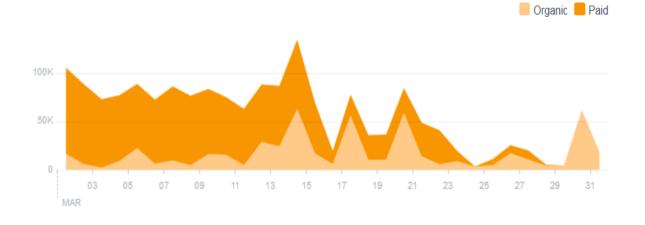

## WEBSITE TRAFFIC SOURCES 12.90% 16% 56.60% Organic Paid Direct Referral Social Others (ads)