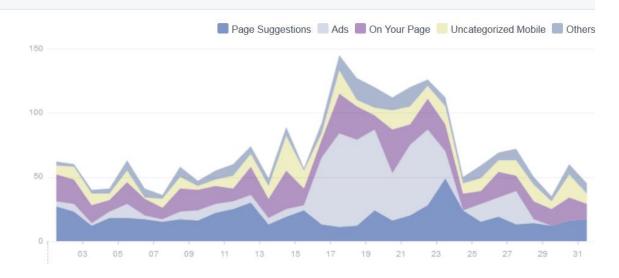

# Where Your Page Likes Happened The number of times your Page was liked, broken down by where it happened. Page Suggestions Ads On Your Page Uncategorized Mobile Others Description: Description:

15