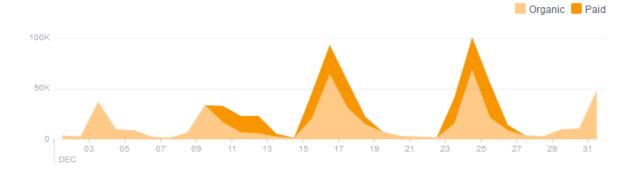

he CVB at (850) 233-5070.



### December 2014 Activity Dashboard

### **WEBSITE DATA**

### WEBSITE ACTIVITY 2014 2013 Number of Sessions 146,356 126,747 Length of Session (minutes) 2:27 2:51 Page Views Per Visit 2.85 2.93 % of Unique Visits 73.89% 73.28%











### **MEDIA IMPRESSIONS**

Paid Media\* 21,236295

Earned Media 26,670,625

\*Paid advertising and public relations promotion \*\* Free promotion and media coverage

Followers: 16,668 **TWITTER** 

Followers: 4,396 **INSTAGRAM** 









### Where Your Page Likes Happened

The number of times your Page was liked, broken down by where it happened.



### Total Reach

The number of people who were served any activity from your Page including your posts, posts to your Page by other people, Page like ads, mentions and checkins.









### AIRPORT ACTIVITY Deplanements

Oct 2014 Oct 2013

36,067 34,251

**YTD 2014** YTD 2013 **358,017** 357,509

\*NOTE: Data for Northwest Florida Beaches Int'l Airport

### VISITORS – Airport Desk

20141,137

### VISITORS – Visitor Center

2014 2013

No count due to visitor center 2,927





It is the mission of the Panama City Beach Convention & Visitors Bureau and the Bay County Tourist Development Council to promote a positive image for Panama City Beach, increase tourism and coordinate the marketing efforts of the total tourism community. This report is provided on a monthly basis compiled by CVB staff as a measurement of performance based on industry standards. For more information contact the CVB at (850) 233-5070.



### October 2014 Activity Dashboard

### **WEBSITE DATA**