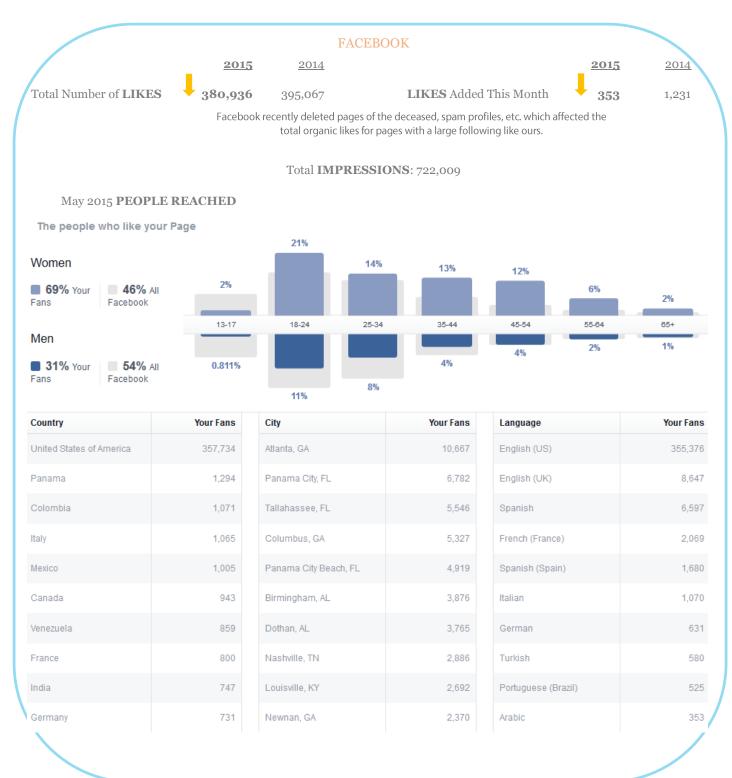

### **FACEBOOK**

2015 2014
Total Number of **LIKES** 381,893 390,804

Facebook recently deleted pages of the deceased, spam profiles, etc. which affected the total organic likes for pages with a large following like ours.

### Total **IMPRESSIONS**: 1,019,027

### July 2015 PEOPLE REACHED

The people who like your Page

| Country                  | Your Fans |
|--------------------------|-----------|
| United States of America | 358,532   |
| Panama                   | 1,290     |
| Italy                    | 1,070     |
| Colombia                 | 1,062     |
| Mexico                   | 1,023     |
| Canada                   | 943       |
| Venezuela                | 849       |
| France                   | 795       |
| India                    | 745       |
| Germany                  | 726       |

| City                  | Your Fans | Language            | Your Fans |
|-----------------------|-----------|---------------------|-----------|
| Atlanta, GA           | 10,385    | English (US)        | 356,188   |
| Panama City, FL       | 6,812     | English (UK)        | 8,620     |
| Tallahassee, FL       | 5,480     | Spanish             | 6,636     |
| Columbus, GA          | 5,337     | French (France)     | 2,053     |
| Panama City Beach, FL | 4,927     | Spanish (Spain)     | 1,679     |
| Birmingham, AL        | 3,983     | Italian             | 1,063     |
| Dothan, AL            | 3,784     | German              | 636       |
| Nashville, TN         | 2,981     | Turkish             | 575       |
| Louisville, KY        | 2,794     | Portuguese (Brazil) | 535       |
| Newnan, GA            | 2,383     | Arabic              | 351       |