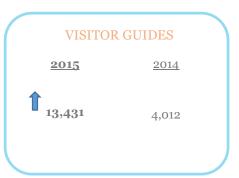

### **VISITOR GUIDES**

2015 2014

12,702

4,885

(Total Quarterly Subscriptions): 6,688