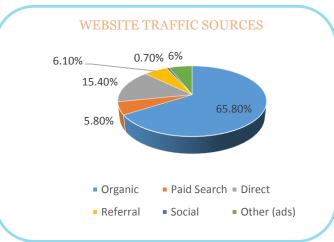

## WEBSITE TRAFFIC SOURCES 12.90% 16% 56.60% Organic Paid Direct Referral Social Others (ads)