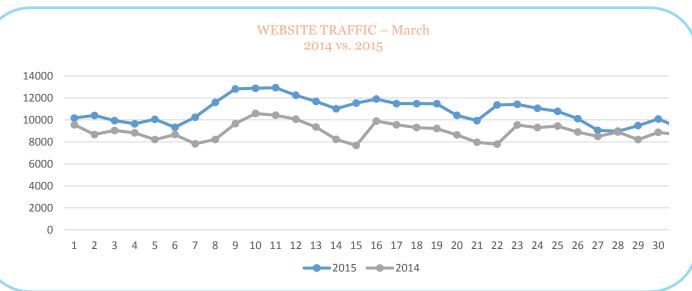

### March 2015 Activity Dashboard

### **WEBSITE DATA**

### WEBSITE ACTIVITY Number of Sessions 1 2015 2014 Number of Sessions 277,677 Length of Session (minutes) 2:34 3:25 Page Views Per Visit 2.93 3.23 % of Unique Visits 73.83% 68.75%

| TOP WEB PAGES             |         |                         |        |  |
|---------------------------|---------|-------------------------|--------|--|
| 1. homepage               | 101,903 | 6. placestostay/hotels  | 22,039 |  |
| 2. webcam                 | 65,143  | 7. thingstodo/events    | 19,395 |  |
| 3. thingstodo/attractions | 37,633  | 8. placestostay         | 17,547 |  |
| 4. thingstodo/springbreak | 27,085  | 9. thingstodo/nightlife | 17,540 |  |
| 5. thingstodo/nav-menu    | 24,510  | 10. thingstodo          | 17,258 |  |
|                           |         |                         |        |  |