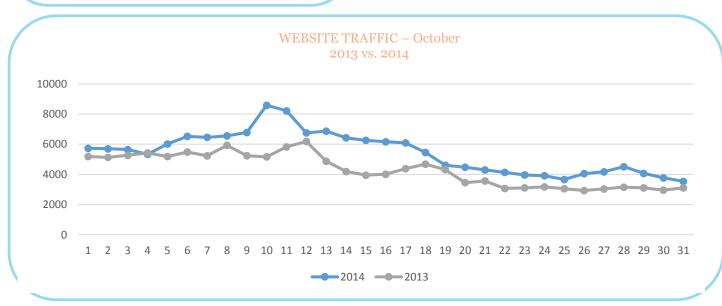

or Panama City Beach, increase tourism and coordinate the marketing efforts of the total tourism community. This report is provided on a monthly basis compiled by CVB staff as a measurement of performance based on industry standards. For more information contact the CVB at (850) 233-5070.



### October 2014 Activity Dashboard

### **WEBSITE DATA**

### WEBSITE ACTIVITY 2014 2013 Number of Sessions 168,723 133,379 Length of Session (minutes) 2:25 2:49 Page Views Per Visit 2.73 2.82 % of Unique Visits 67.19% 67.05%





### **TOP WEB PAGES** 1. homepage 45,020 6. calendar/pirates-fest 10,335 9.054 2. webcam 21,648 7. thingstodo/menu 3. thingstodo/attractions 17,209 8. restaurants 8,731 4. thingstodo/events 9. thingstodo/seafood-fest 16,668 8,697 5. thingstodo 10. placestostay 7,043 10,820





### **MEDIA IMPRESSIONS**

Paid Media\* 18, 692, 443

Earned Media 4,392,141

\*Paid advertising and public relations promotion

\*\* Free promotion and media coverage

TWITTER Followers: 16,209 1

INSTAGRAM Followers: 4,456









# Where Your Page Likes Happened The number of times your Page was liked, broken down by where it happened. Page Suggestions Ads On Your Page Uncategorized Mobile Others Description: Description:



15







### AIRPORT ACTIVITY Deplanements

**Sept 2014** Sept 2013

32,286 32,356

**YTD 2014** YTD 2013 321,950 323,258

\*NOTE: Data for Northwest Florida Beaches Int'l Airport

### VISITORS -Airport Desk

2014

1,994

### VISITORS -**Visitor Center**

2014 2013 No count due to visitor 3,102 center

renovation





It is the mission of the Panama City Beach