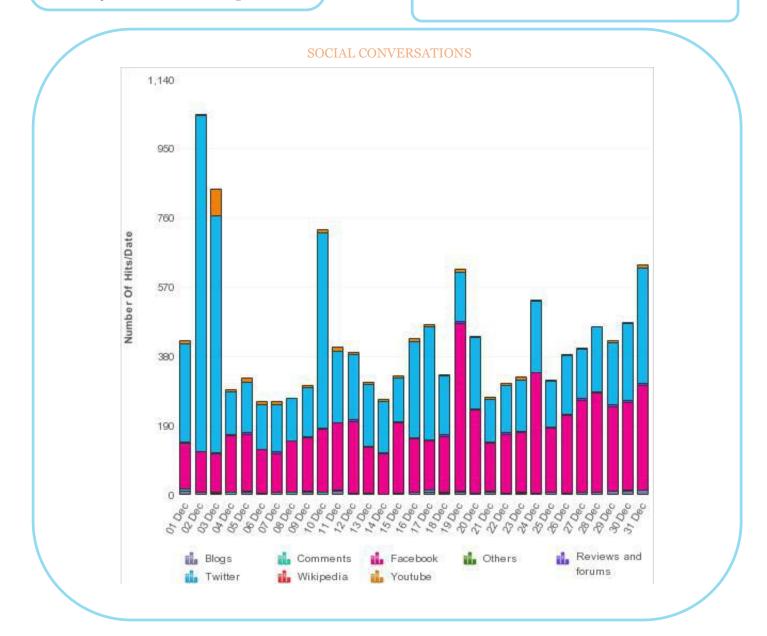

### **MEDIA IMPRESSIONS**

Paid Media\* 21,236295

Earned Media 26,670,625

\*Paid advertising and public relations promotion \*\* Free promotion and media coverage

Followers: 16,668 **TWITTER** 

Followers: 4,396 **INSTAGRAM** 