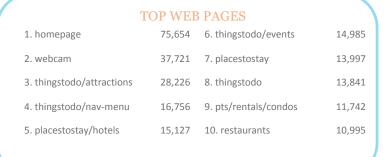

### April 2015 Activity Dashboard

### **WEBSITE DATA**

### WEBSITE ACTIVITY 2015 2014 Number of Sessions 243,465 241,423 Length of Session (minutes) 2:44 3:27 Page Views Per Visit 3.00 3.21 % of Unique Visits 70.92% 68.23%