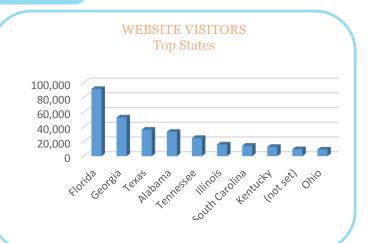

### VISITORS – Visitor Center

**2015** 2014

No count due to visitor center renovation No count due to visitor center renovation

INQUIRIES – Top States

It is the mission of the Panama City Beach Convention & Visitors Bureau and the Bay County Tourist Development Council to promote a positive image for Panama City Beach, increase tourism and coordinate the marketing efforts of the total tourism community. This report is provided on a monthly basis compiled by CVB staff as a measurement of performance based on industry standards. For more information contact the CVB at (850) 233-5070.