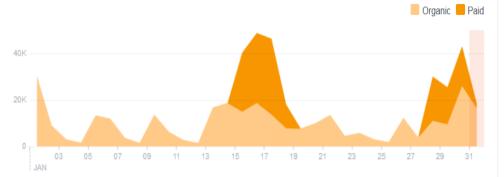

### VISITORS – Visitor Center

**2015** 2014

No count due to visitor center renovation No count due to visitor center renovation

INQUIRIES – Top States

It is the mission of the Panama City Beach Convention & Visitors Bureau and the Bay County Tourist Development Council to promote a positive image for Panama City Beach, increase tourism and coordinate the marketing efforts of the total tourism community. This report is provided on a monthly basis compiled by CVB staff as a measurement of performance based on industry standards. For more information contact the CVB at (850) 233-5070.