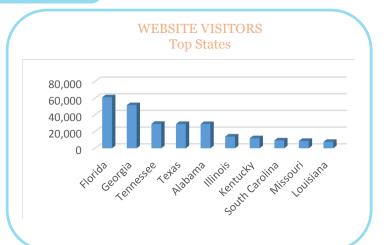

### VISITORS – Visitor Center

**2015** 2014

No count due to visitor center renovation No count due to visitor center renovation

INQUIRIES – Top States

It is the mission of the Panama City Beach Convention & Visitors Bureau and the Bay County Tourist Development Council to promote a positive image for Panama City Beach, increase tourism and coordinate the marketing efforts of the total tourism community. This report is provided on a monthly basis compiled by CVB staff as a measurement of performance based on industry standards. For more information contact the CVB at (850) 233-5070.