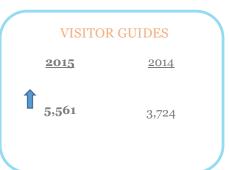

### **VISITOR GUIDES**

2015 2014

12,702

4,885

(Total Quarterly Subscriptions): 6,688