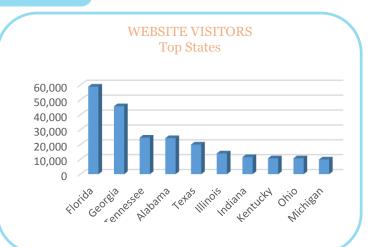

irport Desk

2015 2,000

### VISITORS – Visitor Center

2015

2014

4,236

No count due to visitor center renovation



It is the mission of the Panama City Beach Convention & Visitors Bureau and the Bay County Tourist Development Council to promote a positive image for Panama City Beach, increase tourism and coordinate the marketing efforts of the total tourism community. This report is provided on a monthly basis compiled by CVB staff as a measurement of performance based on industry standards. For more information contact the CVB at (850) 233-5070.



### March 2015 Activity Dashboard

### **WEBSITE DATA**

### WEBSITE ACTIVITY Number of Sessions 1 2015 2014 Number of Sessions 277,677 Length of Session (minutes) 2:34 3:25 Page Views Per Visit 2.93 3.23 % of Unique Visits 73.83% 68.75%





| TOP WEB PAGES             |         |                         |        |  |
|---------------------------|---------|-------------------------|--------|--|
| 1. homepage               | 101,903 | 6. placestostay/hotels  | 22,039 |  |
| 2. webcam                 | 65,143  | 7. thingstodo/events    | 19,395 |  |
| 3. thingstodo/attractions | 37,633  | 8. placestostay         | 17,547 |  |
| 4. thingstodo/springbreak | 27,085  | 9. thingstodo/nightlife | 17,540 |  |
| 5. thingstodo/nav-menu    | 24,510  | 10. thingstodo          | 17,258 |  |
|                           |         |                         |        |  |





### **MEDIA IMPRESSIONS**

Paid Media\* 9,989,005

Earned Media 401,053,498

\*Paid advertising and public relations promotion

\*\* Free promotion and media coverage