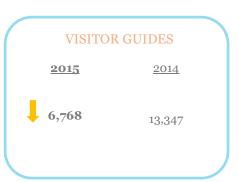

### **VISITOR GUIDES**

2015 2014

12,702

4,885

(Total Quarterly Subscriptions): 6,688