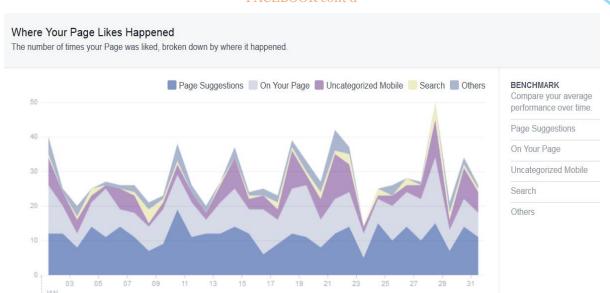

### Total Reach

The number of people who were served any activity from your Page including your posts, posts to your Page by other people, Page like ads, mentions and checkins.

### BENCHMARK

Compare your average performance over time.

Organic

Paid