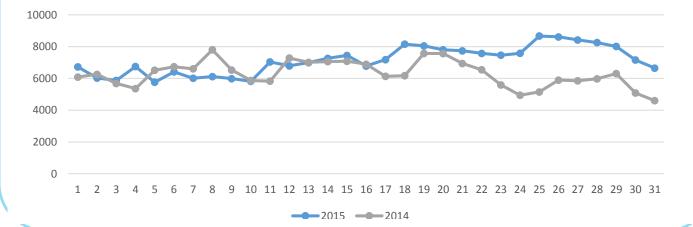

E ACTIVITY

 Number of Sessions
 2015
 2014

 Length of Session (minutes)
 3:09
 3:37

 Page Views Per Visit
 3.42
 3.41

 % of Unique Visits
 73.67%
 74.36%



### WEBSITE TRAFFIC SOURCES



### **TOP WEB PAGES**

| 1. homepage                | 77,191 | 6. webcam                 | 18,339 |
|----------------------------|--------|---------------------------|--------|
| 2. thingstodo/attractions  | 26,836 | 7. placestostay           | 17,647 |
| 3. thingstodo/spring-break | 21,736 | 8. thingstodo             | 17,385 |
| 4. thingstodo/events       | 19,652 | 9. placestostay/rentals/c | 14,929 |
| 5. placestostay/hotels     | 18,492 | 10. thingstodo/nav-menu   | 12,966 |
|                            |        |                           |        |

### WEBSITE TRAFFIC – January 2014 vs. 2015





### **MEDIA IMPRESSIONS**

Paid Media\* 3,235,082

Earned Media 84,607,310

\*Paid advertising and public relations promotion

\*\* Free promotion and media coverage

TWITTER F

Followers: 17,000

Impressions: 58,500

**INSTAGRAM** 

Followers: 4,445











### Total Reach

The number of people who were served any activity from your Page including your posts, posts to your Page by other people, Page like ads, mentions and checkins.



### BENCHMARK

Compare your average performance over time.

Organic

Paid







### AIRPORT ACTIVITY Deplanements

Nov 2014 Nov 2013 27,012 25,435

<u>YTD 2014</u> <u>YTD 2013</u> **1** 385,029 382,944

\*NOTE: Data for Northwest Florida Beaches Int'l Airport

### VISITORS – Airport Desk

20151,133

### VISITORS – Visitor Center

2015 2014

No count