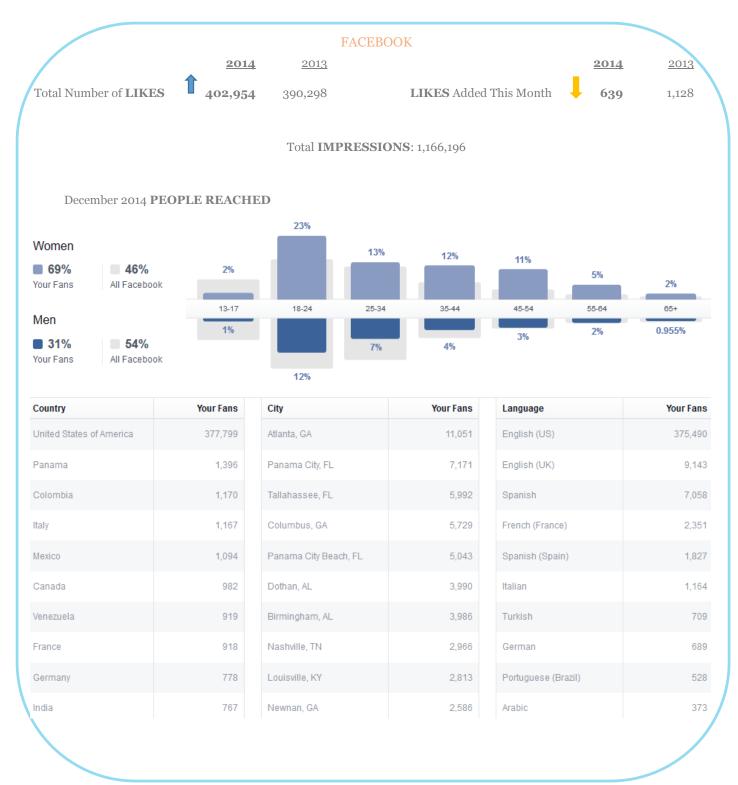

### **MEDIA IMPRESSIONS**

Paid Media\* 21,236295

Earned Media 26,670,625

\*Paid advertising and public relations promotion \*\* Free promotion and media coverage

Followers: 16,668 **TWITTER** 

Followers: 4,396 **INSTAGRAM** 

### Where Your Page Likes Happened

The number of times your Page was liked, broken down by where it happened.

### Total Reach

The number of people who were served any activity from your Page including your posts, posts to your Page by other people, Page like ads, mentions and checkins.