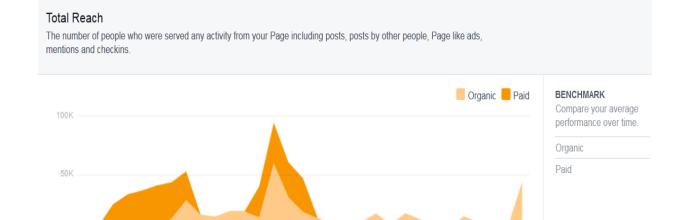

### Total Reach

The number of people who were served any activity from your Page including your posts, posts to your Page by other people, Page like ads, mentions and checkins.

### BENCHMARK

Compare your average performance over time.

Organic

Paid