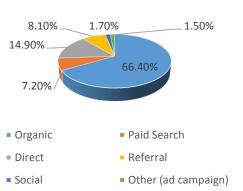

## WEBSITE TRAFFIC SOURCES 12.90% 16% 56.60% Organic Paid Direct Referral Social Others (ads)