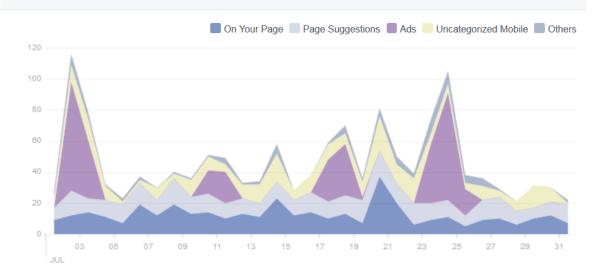

### Where Your Page Likes Happened

The number of times your Page was liked, broken down by where it happened.

### Total Reach

The number of people who were served any activity from your Page including your posts, posts to your Page by other people, Page like ads, mentions and checkins.