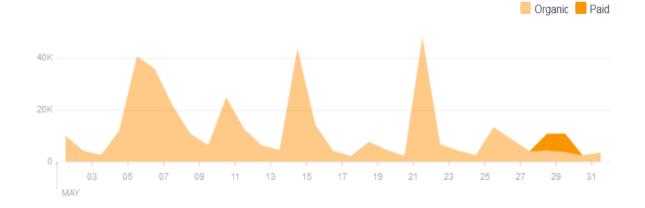

### Total Reach

The number of people who were served any activity from your Page including your posts, posts to your Page by other people, Page like ac