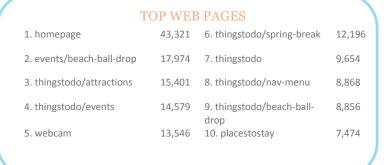

### **WEBSITE DATA**

### WEBSITE ACTIVITY 2014 2013 Number of Sessions 146,356 126,747 Length of Session (minutes) 2:27 2:51 Page Views Per Visit 2.85 2.93 % of Unique Visits 73.89% 73.28%