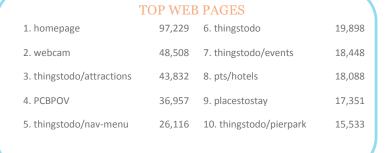

### WEBSITE ACTIVITY Number of Sessions 1 2015 2014 Number of Sessions 277,677 Length of Session (minutes) 2:34 3:25 Page Views Per Visit 2.93 3.23 % of Unique Visits 73.83% 68.75%

| TOP WEB PAGES             |         |                         |        |  |
|---------------------------|---------|-------------------------|--------|--|
| 1. homepage               | 101,903 | 6. placestostay/hotels  | 22,039 |  |
| 2. webcam                 | 65,143  | 7. thingstodo/events    | 19,395 |  |
| 3. thingstodo/attractions | 37,633  | 8. placestostay         | 17,547 |  |
| 4. thingstodo/springbreak | 27,085  | 9. thingstodo/nightlife | 17,540 |  |
| 5. thingstodo/nav-menu    | 24,510  | 10. thingstodo          | 17,258 |  |
|                           |         |                         |        |  |