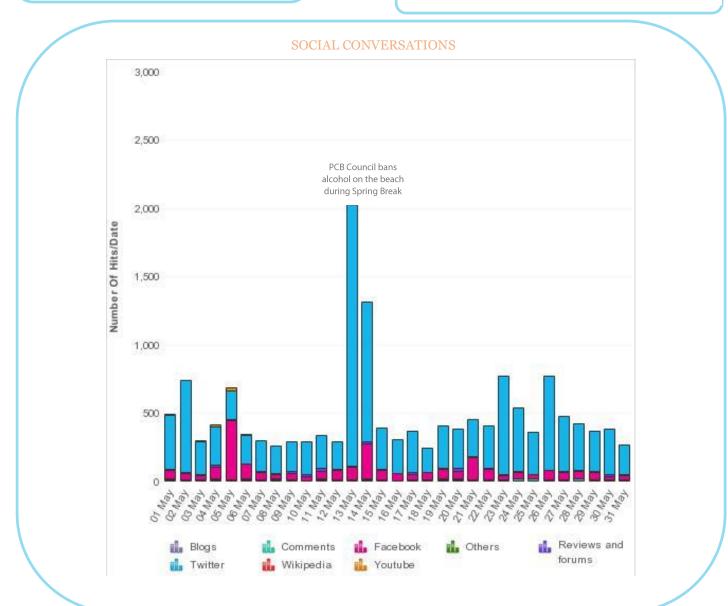

ach, increase tourism and coordinate the marketing efforts of the total tourism community. This report is provided on a monthly basis compiled by CVB staff as a measurement of performance based on industry standards. For more information contact the CVB at (850) 233-5070.



### May 2015 Activity Dashboard

### **WEBSITE DATA**

### WEBSITE ACTIVITY Number of Sessions 1 2015 2014 Number of Sessions 1 327,833 293,255 Length of Session (minutes) 2:32 3:34 Page Views Per Session 1 2.92 2.23 % of Unique Visits 73.9% 67.84%











### **MEDIA IMPRESSIONS**

Paid Media\*

Earned Media

\*Paid advertising and public relations promotion

\*\* Free promotion and media coverage

TWITTER

New Followers: 169 Total: 20,488

Impressions: 56,800

**INSTAGRAM** 

Followers: 5,265

New Followers: 480









### Where Your Page Likes Happened

The number of times your Page was liked, broken down by where it happened.



### Total Reach

The number of people who were served any activity from your Page including your posts, posts to your Page by other people, Page like ac







### **VISITOR GUIDES**

2015 2014

12,702

4,885

(Total Quarterly Subscriptions): 6,688

### AIRPORT ACTIVITY Deplanements

March 2015 March 2014

38,616

83,753

41.876

YTD 2015 YTD 2014 77,940

\*NOTE: Data for Northwest Florida Beaches Int'l Airport

VISITORS -Airport Desk

2015

2,257

### VISITORS -**Visitor Center**

2015 2014

1,645

No count due to visitor

center renovation





It is the mission of the Panama City Beach Convention & Visitors Bureau and the Bay County Tourist Development Council to pro