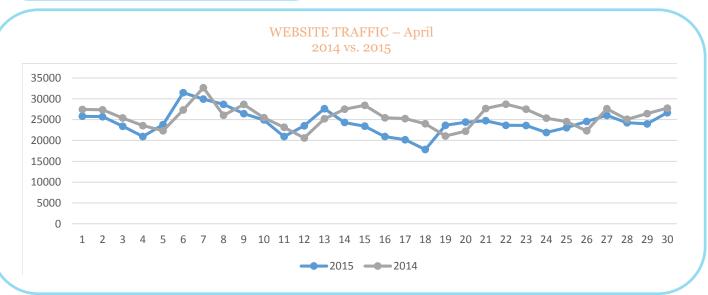

### April 2015 Activity Dashboard

### **WEBSITE DATA**

### WEBSITE ACTIVITY 2015 2014 Number of Sessions 243,465 241,423 Length of Session (minutes) 2:44 3:27 Page Views Per Visit 3.00 3.21 % of Unique Visits 70.92% 68.23%