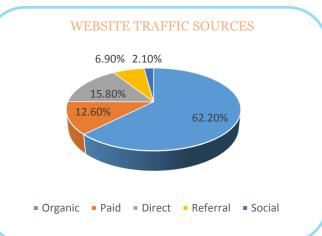

ort

### VISITORS – Airport Desk

20141,137

### VISITORS – Visitor Center

2014 2013

No count due to visitor center 2,927





It is the mission of the Panama City Beach Convention & Visitors Bureau and the Bay County Tourist Development Council to promote a positive image for Panama City Beach, increase tourism and coordinate the marketing efforts of the total tourism community. This report is provided on a monthly basis compiled by CVB staff as a measurement of performance based on industry standards. For more information contact the CVB at (850) 233-5070.



### October 2014 Activity Dashboard

### **WEBSITE DATA**

### WEBSITE ACTIVITY 2014 2013 Number of Sessions 168,723 133,379 Length of Session (minutes) 2:25 2:49 Page Views Per Visit 2.73 2.82 % of Unique Visits 67.19% 67.05%





### **TOP WEB PAGES** 1. homepage 45,020 6. calendar/pirates-fest 10,335 9.054 2. webcam 21,648 7. thingstodo/menu 3. thingstodo/attractions 17,209 8. restaurants 8,731 4. thingstodo/events 9. thingstodo/seafood-fest 16,668 8,697 5. thingstodo 10. placestostay 7,043 10,820





### **MEDIA IMPRESSIONS**

Paid Media\* 18, 692, 443

Earned Media 4,392,141

\*Paid advertising and public relations promotion

\*\* Free promotion and media coverage

TWITTER Followers: 16,209 1

INSTAGRAM Followers: 4,456









# Where Your Page Likes Happened The number of times your Page was liked, broken down by where it happened. Page Suggestions Ads On Your Page Uncategorized Mobile Others Description: Description:



15







### AIRPORT ACTIVITY Deplanements

**Sept 2014** Sept 2013

32,286 32,356

*