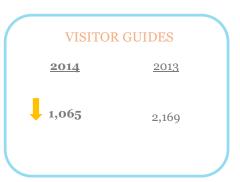

### **VISITOR GUIDES**

2015 2014

12,702

4,885

(Total Quarterly Subscriptions): 6,688