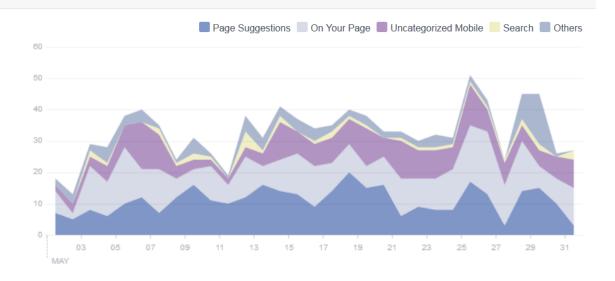

### Where Your Page Likes Happened

The number of times your Page was liked, broken down by where it happened.