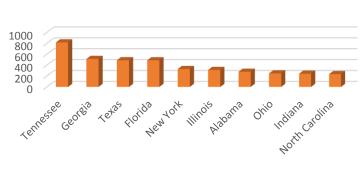

### VISITORS – Visitor Center

**2015** 2014

No count due to visitor center renovation No count due to visitor center renovation

INQUIRIES – Top States

It is the mission of the Panama City Beach Convention & Visitors Bureau and the Bay County Tourist Development Council to promote a positive image for Panama City Beach, increase tourism and coordinate the marketing efforts of the total tourism community. This report is provided on a monthly basis compiled by CVB staff as a measurement of performance based on industry standards. For more information contact the CVB at (850) 233-5070.