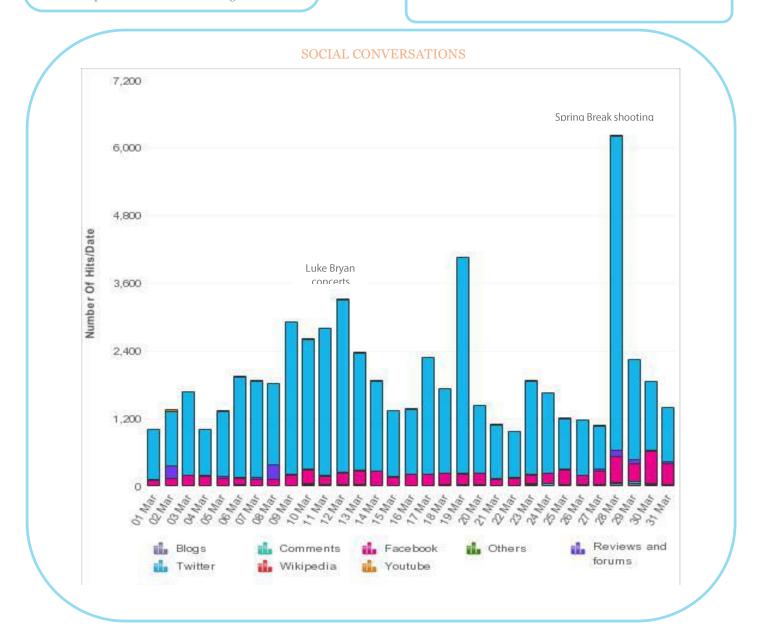

### March 2015 Activity Dashboard

### **WEBSITE DATA**

### WEBSITE ACTIVITY Number of Sessions 1 2015 2014 Number of Sessions 277,677 Length of Session (minutes) 2:34 3:25 Page Views Per Visit 2.93 3.23 % of Unique Visits 73.83% 68.75%

| TOP WEB PAGES             |         |                         |        |  |
|---------------------------|---------|-------------------------|--------|--|
| 1. homepage               | 101,903 | 6. placestostay/hotels  | 22,039 |  |
| 2. webcam                 | 65,143  | 7. thingstodo/events    | 19,395 |  |
| 3. thingstodo/attractions | 37,633  | 8. placestostay         | 17,547 |  |
| 4. thingstodo/springbreak | 27,085  | 9. thingstodo/nightlife | 17,540 |  |
| 5. thingstodo/nav-menu    | 24,510  | 10. thingstodo          | 17,258 |  |
|                           |         |                         |        |  |