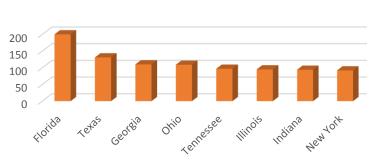

### VISITORS – Visitor Center

**2015** 2014

No count due to visitor center renovation No count due to visitor center renovation

INQUIRIES – Top States

It is the mission of the Panama City Beach Convention & Visitors Bureau and the Bay County Tourist Development Council to promote a positive image for Panama City Beach, increase tourism and coordinate the marketing efforts of the total tourism community. This report is provided on a monthly basis compiled by CVB staff as a measurement of performance based on industry standards. For more information contact the CVB at (850) 233-5070.