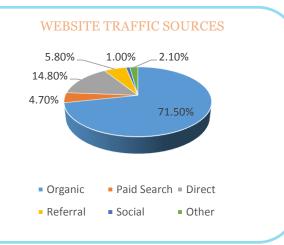

port Desk

2015 2,000

### VISITORS – Visitor Center

2015

2014

4,236

No count due to visitor center renovation



It is the mission of the Panama City Beach Convention & Visitors Bureau and the Bay County Tourist Development Council to promote a positive image for Panama City Beach, increase tourism and coordinate the marketing efforts of the total tourism community. This report is provided on a monthly basis compiled by CVB staff as a measurement of performance based on industry standards. For more information contact the CVB at (850) 233-5070.



### March 2015 Activity Dashboard

### **WEBSITE DATA**

### WEBSITE ACTIVITY Number of Sessions 1 2015 2014 Number of Sessions 277,677 Length of Session (minutes) 2:34 3:25 Page Views Per Visit 2.93 3.23 % of Unique Visits 73.83% 68.75%





| TOP WEB PAGES             |         |                         |        |  |
|---------------------------|---------|-------------------------|--------|--|
| 1. homepage               | 101,903 | 6. placestostay/hotels  | 22,039 |  |
| 2. webcam                 | 65,143  | 7. thingstodo/events    | 19,395 |  |
| 3. thingstodo/attractions | 37,633  | 8. placestostay         | 17,547 |  |
| 4. thingstodo/springbreak | 27,085  | 9. thingstodo/nightlife | 17,540 |  |
| 5. thingstodo/nav-menu    | 24,510  | 10. thingstodo          | 17,258 |  |
|                           |         |                         |        |  |





### **MEDIA IMPRESSIONS**

Paid Media\* 9,989,005

Earned Media 401,053,498

\*Paid advertising and public relations promotion

\*\* Free promotion and media coverage

T