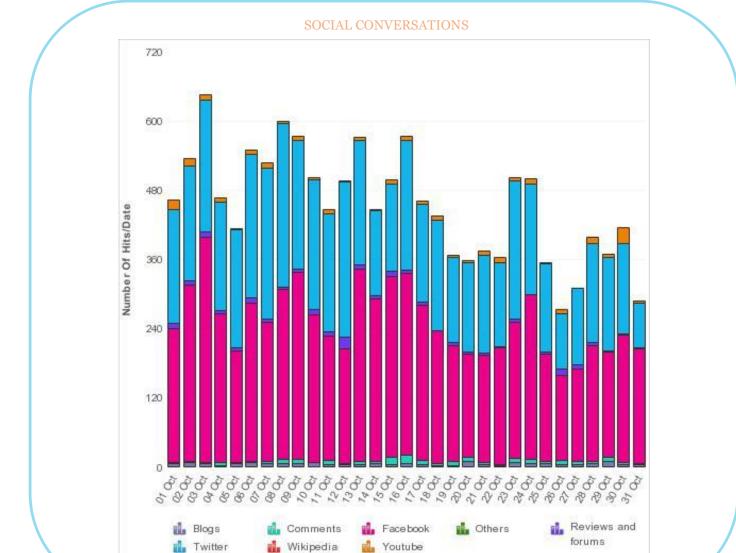

### October 2014 Activity Dashboard

### **WEBSITE DATA**

### WEBSITE ACTIVITY 2014 2013 Number of Sessions 168,723 133,379 Length of Session (minutes) 2:25 2:49 Page Views Per Visit 2.73 2.82 % of Unique Visits 67.19% 67.05%

### **TOP WEB PAGES** 1. homepage 45,020 6. calendar/pirates-fest 10,335 9.054 2. webcam 21,648 7. thingstodo/menu 3. thingstodo/attractions 17,209 8. restaurants 8,731 4. thingstodo/events 9. thingstodo/seafood-fest 16,668 8,697 5. thingstodo 10. placestostay 7,043 10,820

### **MEDIA IMPRESSIONS**

Paid Media\* 18, 692, 443

Earned Media 4,392,141

\*Paid advertising and public relations promotion

\*\* Free promotion and media coverage

TWITTER Followers: 16,209 1

INSTAGRAM Followers: 4,456

# Where Your Page Likes Happened The number of times your Page was liked, broken down by where it happened. Page Suggestions Ads On Your Page Uncategorized Mobile Others Description: Description:

15