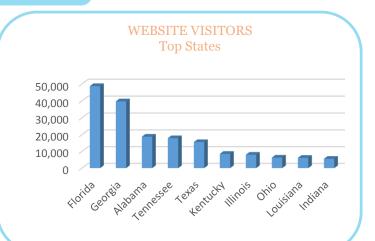

TORS -Airport Desk

2015

2,257

### VISITORS -**Visitor Center**

2015 2014

1,645

No count due to visitor

center renovation





It is the mission of the Panama City Beach Convention & Visitors Bureau and the Bay County Tourist Development Council to promote a positive image for Panama City Beach, increase tourism and coordinate the marketing efforts of the total tourism community. This report is provided on a monthly basis compiled by CVB staff as a measurement of performance based on industry standards. For more information contact the CVB at (850) 233-5070.



### April 2015 Activity Dashboard

### **WEBSITE DATA**

### WEBSITE ACTIVITY 2015 2014 Number of Sessions 243,465 241,423 Length of Session (minutes) 2:44 3:27 Page Views Per Visit 3.00 3.21 % of Unique Visits 70.92% 68.23%











### **MEDIA IMPRESSIONS**

Paid Media\* 28,561,355

Earned Media 52,835,152

\*Paid advertising and public relations promotion

\*\* Free promotion and media coverage

TWITTER

New Followers: 719 Total: 19,870

Impressions: 99,700

**INSTAGRAM** 

Followers: 5,265

New Followers: 222









### Where Your Page Likes Happened

The number of times your Page was liked, broken down by where it happened.



### Total Reach

The number of people who were served any activity from your Page including your posts, posts to your Page by other people, Page like ads, mentions and checkins.









### AIRPORT ACTIVITY Deplanements

Feb 2015 Feb 2014 1 21,688 20,579

<u>YTD 2015</u> <u>YTD 2014</u> **1** 41,877 39,324

\*NOTE: Data for Northwest Florida Beaches Int'l Airport

### VISITORS –