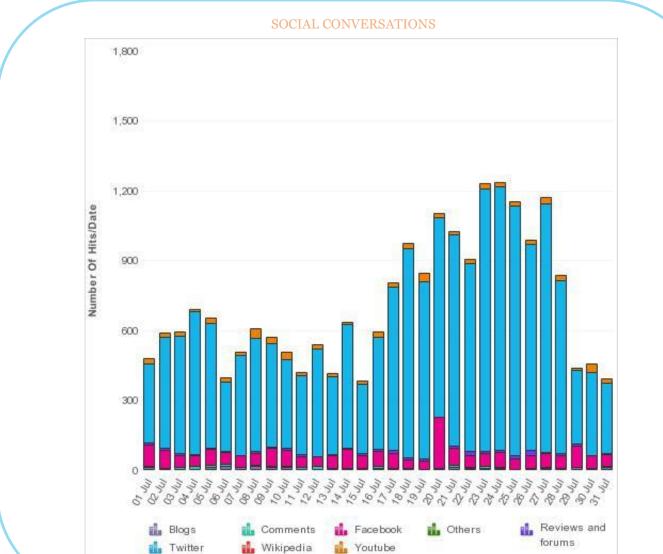

### July 2015 Activity Dashboard

### **WEBSITE DATA**

### WEBSITE ACTIVITY Number of Sessions 1 2015 2014 Number of Sessions 391,956 380,853 Length of Session (minutes) 2:20 2:59 Page Views Per Session 2.69 3.05 % of Unique Visits 73.34% 65.42%



## WEBSITE TRAFFIC SOURCES 12.90% 16% 56.60% Organic Paid Direct Referral Social Others (ads)







### **MEDIA IMPRESSIONS**

Paid Media\* 40,815,008

Earned Media 96,686,750

\*Paid advertising and public relations promotion

\*\* Free promotion and media coverage

TWITTER

New Followers: 746 Total: 21,747

Impressions: 46.2K

**INSTAGRAM** 

Followers: 6,868

New Followers: 716



**Wikipedia** 

Youtube



### **FACEBOOK**

2015 2014
Total Number of **LIKES** 381,893 390,804

Facebook recently deleted pages of the deceased, spam profiles, etc. which affected the total organic likes for pages with a large following like ours.

### Total **IMPRESSIONS**: 1,019,027

### July 2015 PEOPLE REACHED

The people who like your Page



| Country                  | Your Fans |
|--------------------------|-----------|
| United States of America | 358,532   |
| Panama                   | 1,290     |
| Italy                    | 1,070     |
| Colombia                 | 1,062     |
| Mexico                   | 1,023     |
| Canada                   | 943       |
| Venezuela                | 849       |
| France                   | 795       |
| India                    | 745