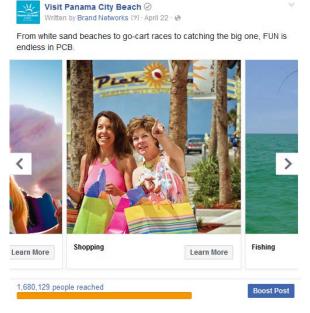

#### FACEBOOK—ORGANIC

#### **Visit Panama City Beach**

Likes: 436,153 Total Impressions: 16,811,489

| City             | People Reached |
|------------------|----------------|
| Houston, TX      | 205,299        |
| Atlanta, GA      | 123,885        |
| Dallas, TX       | 111,047        |
| Louisville, KY   | 77,575         |
| Indianapolis, IN | 74,821         |
| Nashville, TN    | 67,594         |
| Memphis, TN      | 63,132         |
| Marietta, GA     | 52,335         |
| St. Louis, MO    | 29,285         |
| Birmingham, AL   | 28,378         |