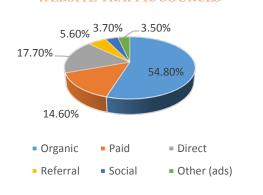

ty Tourist Development Council to promote a positive image for Panama City Beach, increase tourism and coordinate the marketing efforts of the total tourism community. This report is provided on a monthly basis compiled by CVB staff as a measurement of performance based on industry standards. For more information contact the CVB at (850) 233-5070.



# November 2015 Activity Dashboard

## **WEBSITE DATA**

### WEBSITE ACTIVITY

|                             | <u>2015</u> | 2014    |
|-----------------------------|-------------|---------|
| Number of Sessions          | 111,160     | 116,192 |
| Length of Session (minutes) | 2:14        | 2:27    |
| Page Views Per Session      | 2.66        | 2.87    |
| % of Unique Visits          | 66.28%      | 72.27%  |



### WEBSITE TRAFFIC SOURCES



#### **TOP WEB PAGES**

| 1. homepage               | 34,612 | 6. thingstodo           | 5,267 |
|---------------------------|--------|-------------------------|-------|
| 2. webcam                 | 18,659 | 7. holidays             | 4,464 |
| 3. thingstodo/attractions | 9,302  | 8. placestostay         | 4,246 |
| 4. thingstodo/events      | 8,726  | 9. thingstodo/nightlife | 3,771 |
| 5. thingstodo/menu        | 7,182  | 10. calendar/menu       | 3,690 |



WEBSITE TRAFFIC – November

1 2 3 4 5 6 7 8 9 10 11 12 13 14 15 16 17 18 19 20 21 22 23 24 25 26 27 28 29 30



## **MEDIA DATA**

#### **MEDIA IMPRESSIONS**

Paid Media\* 13,744,528

Earned Media\*\* 8,483,55

\*Paid advertising and public relations promotion

\*\* Free promotion and media coverage

TWITTER

New Followers: 541 Tot