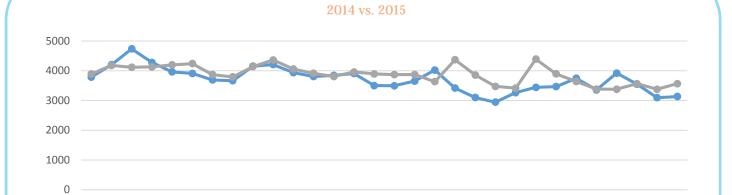

u>2015</u> | 2014    |
|-----------------------------|-------------|---------|
| Number of Sessions          | 111,160     | 116,192 |
| Length of Session (minutes) | 2:14        | 2:27    |
| Page Views Per Session      | 2.66        | 2.87    |
| % of Unique Visits          | 66.28%      | 72.27%  |



### WEBSITE TRAFFIC SOURCES



#### **TOP WEB PAGES**

| 1. homepage               | 34,612 | 6. thingstodo           | 5,267 |
|---------------------------|--------|-------------------------|-------|
| 2. webcam                 | 18,659 | 7. holidays             | 4,464 |
| 3. thingstodo/attractions | 9,302  | 8. placestostay         | 4,246 |
| 4. thingstodo/events      | 8,726  | 9. thingstodo/nightlife | 3,771 |
| 5. thingstodo/menu        | 7,182  | 10. calendar/menu       | 3,690 |



WEBSITE TRAFFIC – November

1 2 3 4 5 6 7 8 9 10 11 12 13 14 15 16 17 18 19 20 21 22 23 24 25 26 27 28 29 30



## **MEDIA DATA**

#### **MEDIA IMPRESSIONS**

Paid Media\* 13,744,528

Earned Media\*\* 8,483,55

\*Paid advertising and public relations promotion

\*\* Free promotion and media coverage

TWITTER

New Followers: 541 Total: 24.2K

Impressions: 138K

**INSTAGRAM** 

Followers: 8, 164

New Followers: 177





### **FACEBOOK**

**2015** 

Total Number of **LIKES** 388,817

### Total **IMPRESSIONS**: 1,798,597

### November 2015 **PEOPLE REACHED**

The people who like your Page



| Country                  | Your Fans | City            | Your Fans | Language            | Your Fans |
|--------------------------|-----------|-----------------|-----------|---------------------|------