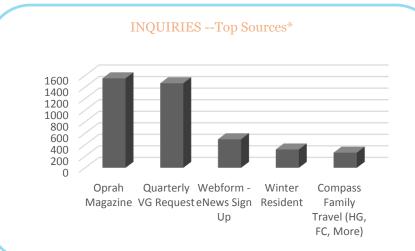

#### **VISITORS**

Airport Info
Desk Center

1,637 2,100

INQUIRIES - Top States