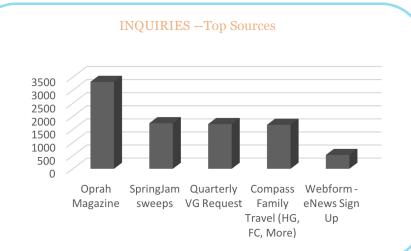

#### **VISITORS**

Airport Info
Desk Center

1,637 2,100

INQUIRIES - Top States