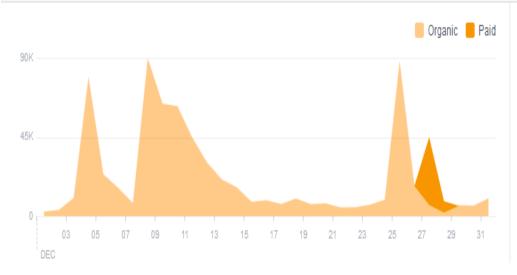

### Total Reach

The number of people who were served any activity from your Page including your posts, posts to your Page by other people, Page like ads, mentions and checkins.

### BENCHMARK

Compare your average performance over time.

Organic

Paid