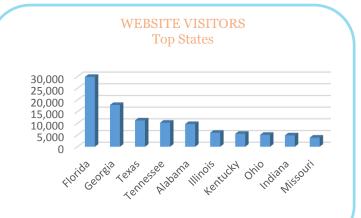

# WEBSITE VISITORS Top States 100,000 80,000 60,000 40,000 20,000 0 Georgia Hariabara Rabara Esae Teras Teras