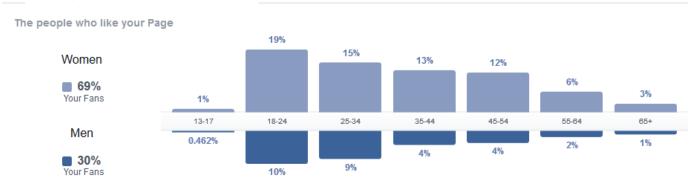

### November 2015 **PEOPLE REACHED**

The people who like your Page

| Country                  | Your Fans | City            | Your Fans | Language            | Your Fans |
|--------------------------|-----------|-----------------|-----------|---------------------|-----------|
| United States of America | 365,260   | Columbus, GA    | 5,944     | English (US)        | 362,775   |
| Panama                   | 1,295     | Panama City, FL | 4,573     | English (UK)        | 8,647     |
| Italy                    | 1,062     | Atlanta, GA     | 4,535     | Spanish             | 6,744     |
| Colombia                 | 1,057     | Tallahassee, FL | 3,931     | French (France)     | 2,059     |
| Mexico                   | 1,042     | Dothan, AL      | 3,903     | Spanish (Spain)     | 1,701     |
| Canada                   | 980       | Nashville, TN   | 3,462     | Italian             | 1,066     |
| Venezuela                | 848       | Houston, TX     | 2,967     | German              | 645       |
| France                   | 806       | Montgomery, AL  | 2,747     | Turkish             | 569       |
| India                    | 747       | Birmingham, AL  | 2,722     | Portuguese (Brazil) | 560       |
| Germany                  | 732       | Louisville, KY  | 2,661     | Arabic              | 348       |