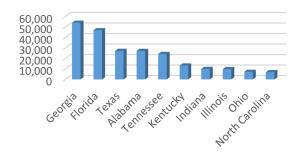

# WEBSITE VISITORS Top States 100,000 80,000 60,000 40,000 20,000 0 Georgia Hariabara Rabara Esae Teras Teras