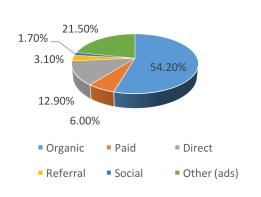

YTD 2015        |
| 48,980          | 41,877          |
|                 |                 |

\*NOTE: Data for Northwest Florida Beaches Int'l Airport

#### **VISITORS**

 Airport
 Visitor

 Desk
 Center

 1,486
 2,065





## March 2016 Activity Dashboard

#### **WEBSITE DATA**

#### **WEBSITE ACTIVITY**

|                             | 2016    | 2015    | <u>SpringJam</u> |
|-----------------------------|---------|---------|------------------|
| Number of Sessions          | 296,946 | 334,770 | 24,700           |
| Length of Session (minutes) | 2:20    | 2:34    | 2:22             |
| Page Views Per Session      | 2.25    | 2.93    | 2.34             |
| % of Unique Visits          | 69.82%  | 71.83%  | 68.41%           |

# WEBSITE VISITORS Top States



#### WEBSITE TRAFFIC SOURCES



#### TOP WEB PAGES

| 1. webcam       | 82,146 | 6.TTD/attractions&entertainment | 22,702 |
|-----------------|--------|---------------------------------|--------|
| 2. homepage     | 80,304 | 7. thingstodo/attractions       | 20,174 |
| 3. thingstodo   | 50,894 | 8. planyourtrip/visitorsguide   | 13,629 |
| 4. placestostay | 27,568 | 9. placestostay/hotels          | 13,308 |
| 5. events       | 24,473 | 10. planyourtrip                | 12,568 |
|                 |        |                                 |        |

# WEBSITE TRAFFIC – March 2015 vs. 2016



The decline of organic website traffic is attributed to the new site launch (URL redirects can take up to 3 months) and changes to Google's search engine result pages (this has effected DMOs across the country).



#### **TWITTER*