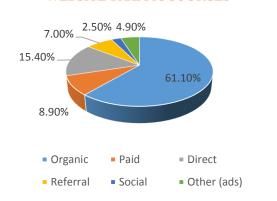

| 2014     |
| 26,467           | 23,780   |
| YTD 2015         | YTD 2014 |
| <b>1</b> 447,233 | 408,809  |

\*NOTE: Data for Northwest Florida Beaches Int'l Airport

#### **VISITORS**

|                | <u>Visitor</u> |
|----------------|----------------|
| <b>Airport</b> | <u>Info</u>    |
| <b>Desk</b>    | <u>Center</u>  |
| 761            | 3,611          |





## January 2016 Activity Dashboard

#### **WEBSITE DATA**

#### WEBSITE ACTIVITY

|                             | 2016    | 2015    |
|-----------------------------|---------|---------|
| Number of Sessions          | 154,815 | 221,169 |
| Length of Session (minutes) | 2:42    | 3:09    |
| Page Views Per Session      | 2.91    | 3.42    |
| % of Unique Visits          | 72.31%  | 73.67%  |



#### WEBSITE TRAFFIC SOURCES



#### **TOP WEB PAGES**

| 1. homepage            | 68,839 | 6. thingstodo/attractions       | 7,512 |
|------------------------|--------|---------------------------------|-------|
| 2. webcam              | 27,831 | 7. thingstodo/events            | 7,082 |
| 3. thingstodo          | 9,692  | 8.TTD/attractions&entertainment | 6,379 |
| 4. placestostay/hotels | 9,202  | 9. planyourtrip/visitorsguide   | 6,053 |
| 5. placestostay        | 8,598  | 10. thingstodo/pierpark         | 5,922 |

# WEBSITE TRAFFIC – January 2015 vs. 2016





#### **MEDIA IMPRESSIONS**

Paid Media\* 19,494,113

Earned Media\*\* 39,336,317

\*Paid advertising and public relations promotion

\*\* Free promotion and media coverage

TWITTER New Followers: 638 Total: 24.9K

Impressions: 34.2K

**INSTAGRAM** 

Follower