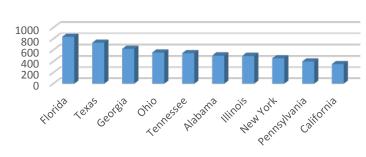

# WEBSITE VISITORS Top States 60,000 50,000 40,000 30,000 20,000 10,000 0 Right Georgia exast exa