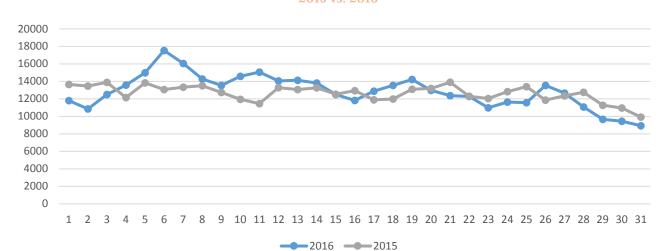

sion      | 2.05    | 2.69    |
| % of Unique Visits          | 65.30%  | 73.34%  |

# WEBSITE VISITORS Top States 100,000 80,000 40,000 20,000 Right Georgia Texas Ratara See Ratuck Illinois Indiana Ohio Indisana Right Georgia Texas Ratara R

#### **WEBSITE TRAFFIC SOURCES**



#### **TOP WEB PAGES**

| 1. homepage                 | 89,724 | 6. events               | 28,065 |
|-----------------------------|--------|-------------------------|--------|
| 2. webcam                   | 69,856 | 7. placestostay         | 25,337 |
| 3. TTD/fishingcharters      | 63,948 | 8. TTD/attractions      | 25,235 |
| 4. thingstodo               | 41,782 | 9. beachsafety          | 21,970 |
| 5.attractions&entertainment | 31,887 | 10. thingstodo/pierpark | 18,452 |

# WEBSITE TRAFFIC – July 2015 vs. 2016





#### **MEDIA IMPRESSIONS**

 Paid Media
 27,906,805

 Earned Media
 48,007641

PR Coverage Includes:













#### **TWITTER**

@Visit\_PCB New Followers: 1,380

Total: 29.6K

Impressions: 29.8K

@ChasinTheSunTV New Followers: 16

Total: 132

Impressions: 2,524

#### **INSTAGRAM**

@Visit PCB New Followers: 2,000

Total: 13.8K

@ChasinTheSunTV New Followers: 12

Total: 216

#### FACEBOOK—ORGANIC

#### **Visit Panama City Beach**

Likes: 435,505 Total Impressions: 16,666,990

| City                  | Your Fans |
|-----------------------|-----------|
| Columbus, GA          | 5,184     |
| Atlanta, GA           | 4,519     |
| Marietta, GA          | 4,343     |
| Tallahassee, FL       | 3,920     |
| Panama City, FL       | 3,897     |
| Nashville, TN         | 3,701     |
| Dothan