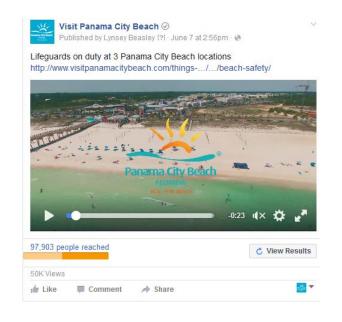

#### FACEBOOK cont'd

Find 27 miles of white sand & endless possibilities of spring FUN in Panama City Beach, FL.

422k Views 1.2k Likes 48 Comments 180 Shares

Dive into endless possibilities for FUN in Panama City Beach, Florida this spring.