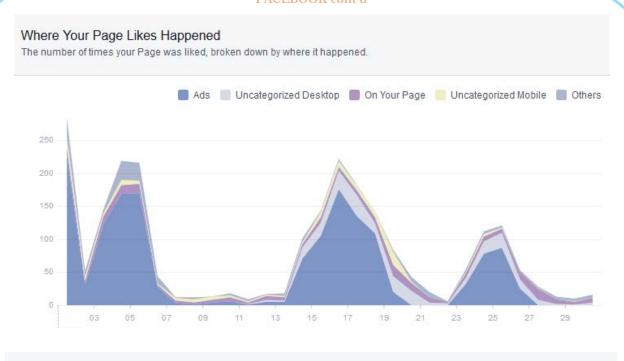

# Where Your Page Likes Happened

The number of times your Page was liked, broken down by where it happened.