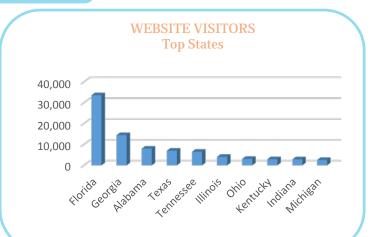

# WEBSITE VISITORS Top States 100,000 80,000 60,000 40,000 20,000 0 Georgia Hariabara Rabara Esae Teras Teras