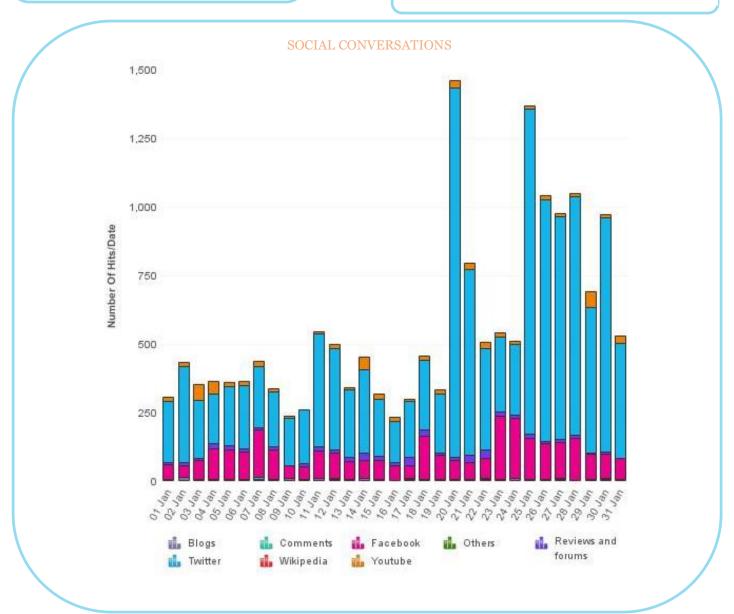

WEBSITE TRAFFIC – November

1 2 3 4 5 6 7 8 9 10 11 12 13 14 15 16 17 18 19 20 21 22 23 24 25 26 27 28 29 30