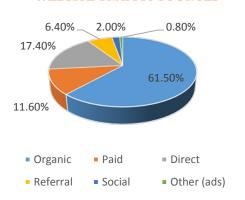

# WEBSITE TRAFFIC – February 2015 vs. 2016

The decline of organic website traffic is attributed to the new site launch (URL redirects can take up to 3 months) and changes to Google's search engine result pages (this has effected DMOs across the country).