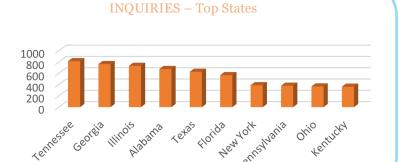

#### **VISITORS**

Airport Info
Desk Center

1,637 2,100

INQUIRIES - Top States