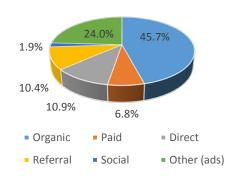

Northwest Florida Beaches Int'l Airport

#### **VISITORS**

|                | <b>Visitor</b> |
|----------------|----------------|
| <b>Airport</b> | <u>Info</u>    |
| <u>Desk</u>    | <b>Center</b>  |
| 1,804          | 2,416          |





## May 2016 Activity Dashboard

## **WEBSITE DATA**

#### WEBSITE ACTIVITY

|                             | <u>2016</u> | 2015    |
|-----------------------------|-------------|---------|
| Number of Sessions          | 399,488     | 327,833 |
| Length of Session (minutes) | 2:11        | 2:32    |
| Page Views Per Session      | 2.15        | 2.92    |
| % of Unique Visits          | 63.5%       | 73.9%   |

# WEBSITE VISITORS Top States 100,000 80,000 60,000 40,000 20,000 0 Georgia Hariabara Rabara Esae Teras Teras

#### WEBSITE TRAFFIC SOURCES



#### **TOP WEB PAGES**

| 1. homepage     | 92,166 | 6. rentalproperties/condos      | 29,671 |
|-----------------|--------|---------------------------------|--------|
| 2. webcam       | 77,128 | 7.TTD/attractions&entertainment | 26,918 |
| 3. thingstodo   | 43,781 | 8. thingstodo/attractions       | 25,971 |
| 4. placestostay | 33,285 | 9. placestostay/beachhouses     | 21,647 |
| 5. events       | 30,557 | 10. placestostay/hotels         | 19,458 |

# WEBSITE TRAFFIC – May 2015 vs. 2016





#### **MEDIA IMPRESSIONS**

Paid Media\* 37,219,160

Earned Media\*\* 4,977,187

\*Paid advertising and public relations promotion

\*\* Free promotion and media coverage

Coverage includes:

-The Today Show -Southern Living

-Houston Style Magazine -AJ Constitution

-Bon Appetit - Taste of Countr