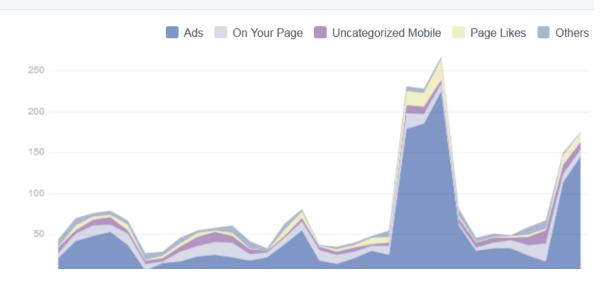

# Where Your Page Likes Happened

The number of times your Page was liked, broken down by where it happened.