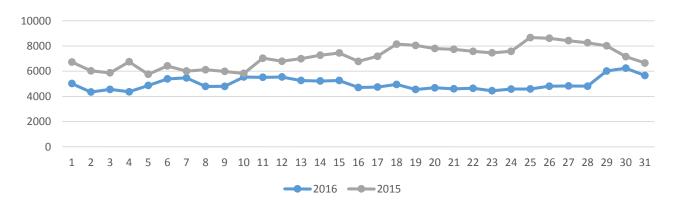

---------|---------|
| Number of Sessions          | 154,815 | 221,169 |
| Length of Session (minutes) | 2:42    | 3:09    |
| Page Views Per Session      | 2.91    | 3.42    |
| % of Unique Visits          | 72.31%  | 73.67%  |



#### WEBSITE TRAFFIC SOURCES



#### **TOP WEB PAGES**

| 1. homepage            | 68,839 | 6. thingstodo/attractions       | 7,512 |
|------------------------|--------|---------------------------------|-------|
| 2. webcam              | 27,831 | 7. thingstodo/events            | 7,082 |
| 3. thingstodo          | 9,692  | 8.TTD/attractions&entertainment | 6,379 |
| 4. placestostay/hotels | 9,202  | 9. planyourtrip/visitorsguide   | 6,053 |
| 5. placestostay        | 8,598  | 10. thingstodo/pierpark         | 5,922 |

# WEBSITE TRAFFIC – January 2015 vs. 2016





#### **MEDIA IMPRESSIONS**

Paid Media\* 19,494,113

Earned Media\*\* 39,336,317

\*Paid advertising and public relations promotion

\*\* Free promotion and media coverage

TWITTER New Followers: 638 Total: 24.9K

Impressions: 34.2K

**INSTAGRAM** 

Followers: 8,613

New Followers: 267





#### **FACEBOOK**

**2015** 

Total Number of LIKES 389,971

Total **IMPRESSIONS**: 3,226,650

January 2016 PEOPLE REACHED



| Country                  | Your Fans | City              | Your Fans | Language            | Your Fans |
|--------------------------|-----------|-------------------|-----------|---------------------|-----------|
| United States of America | 364,998   | Columbus, GA      | 5,593     | English (US)        | 363,579   |
| Panama                   | 1,200     | Panama City, FL