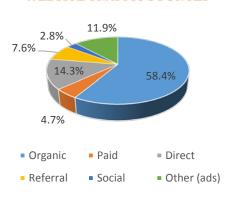

l Airport

#### **VISITORS**

| <b>Visitor</b> | <u>Airport</u> |
|----------------|----------------|
| <u>Info</u>    | <b>Desk</b>    |
| <u>Center</u>  | 1,248          |
| 2 371          |                |

#### PANDORA RADIO

July unique listeners: 6,279

Total unique listeners\*:

93,370

\*launched January 18





## June 2016 Activity Dashboard

## **WEBSITE DATA**

#### WEBSITE ACTIVITY

|                             | <u>2016</u> | 2015    |
|-----------------------------|-------------|---------|
| Number of Sessions          | 411,787     | 400,971 |
| Length of Session (minutes) | 2:32        | 2:25    |
| Page Views Per Session      | 2.26        | 2.80    |
| % of Unique Visits          | 61.42%      | 73.63%  |

# WEBSITE VISITORS Top States



#### WEBSITE TRAFFIC SOURCES



#### **TOP WEB PAGES**

| 1. homepage       |            | 106,147 | 6. attractions         | 31,057 |
|-------------------|------------|---------|------------------------|--------|
| 2. webcam         |            | 79,910  | 7. events              | 30,642 |
| 3. thingstodo     |            | 49,323  | 8. placestostay/condos | 30,346 |
| 4. placestostay   |            | 36,559  | 9. TTD/pierpark        | 19,648 |
| 5.attractions&ent | ertainment | 33,688  | 10. restaurants        | 19,529 |

# WEBSITE TRAFFIC – June 2015 vs. 2016





#### **MEDIA IMPRESSIONS**

15,064,867 Paid Media\*

38,737,192 Earned Media\*\*

Coverage Includes:



# USA TODAY. Southern Living.

## Orlando Sentinel







\*Paid advertising and public relations promotion \*\* Free promotion and media coverage

###