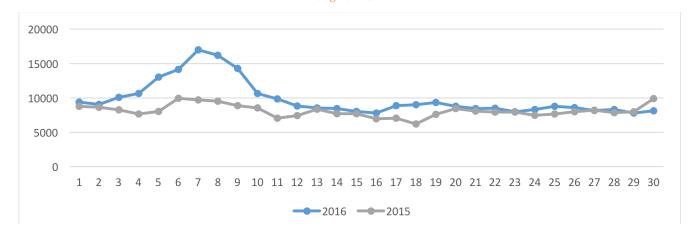

WEBSITE TRAFFIC – November

1 2 3 4 5 6 7 8 9 10 11 12 13 14 15 16 17 18 19 20 21 22 23 24 25 26 27 28 29 30