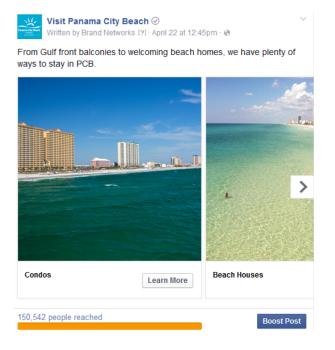

#### FACEBOOK—ORGANIC

#### **Visit Panama City Beach**

Likes: 436,153 Total Impressions: 16,811,489

| City             | People Reached |
|------------------|----------------|
| Houston, TX      | 205,299        |
| Atlanta, GA      | 123,885        |
| Dallas, TX       | 111,047        |
| Louisville, KY   | 77,575         |
| Indianapolis, IN | 74,821         |
| Nashville, TN    | 67,594         |
| Memphis, TN      | 63,132         |
| Marietta, GA     | 52,335         |
| St. Louis, MO    | 29,285         |
| Birmingham, AL   | 28,378         |