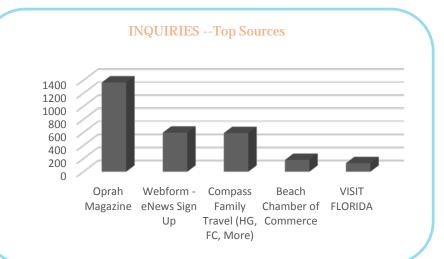

#### **VISITORS**

Airport Info
Desk Center

1,637 2,100

INQUIRIES - Top States