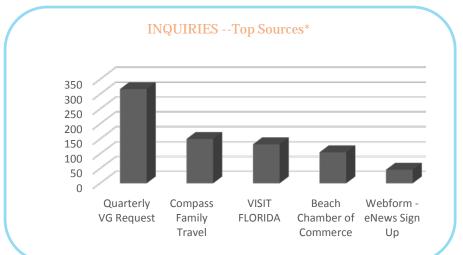

#### **VISITORS**

Airport Info
Desk Center

1,637 2,100

INQUIRIES - Top States