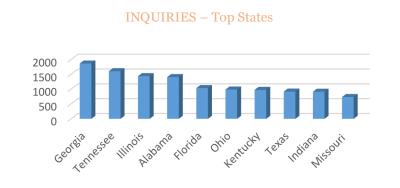

#### **VISITORS**

Airport Info
Desk Center

1,637 2,100

INQUIRIES - Top States