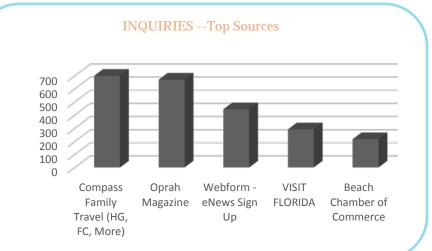

#### **VISITORS**

Airport Info
Desk Center

1,637 2,100

INQUIRIES - Top States