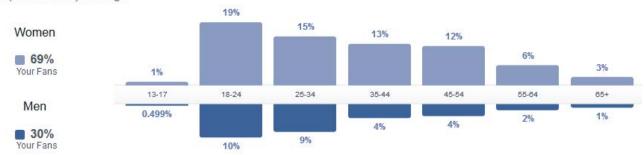

### November 2015 **PEOPLE REACHED**

The people who like your Page

| Country                  | Your Fans | City            | Your Fans | Language            | Your Fans |
|--------------------------|-----------|-----------------|-----------|---------------------|-----------|
| United States of America | 365,260   | Columbus, GA    | 5,944     | English (US)        | 362,775   |
| Panama                   | 1,295     | Panama City, FL | 4,573     | English (UK)        | 8,647     |
| Italy                    | 1,062     | Atlanta, GA     | 4,535     | Spanish             | 6,744     |
| Colombia                 | 1,057     | Tallahassee, FL | 3,931     | French (France)     | 2,059     |
| Mexico                   | 1,042     | Dothan, AL      | 3,903     | Spanish (Spain)     | 1,701     |
| Canada                   | 980       | Nashville, TN   | 3,462     | Italian             | 1,066     |
| Venezuela                | 848       | Houston, TX     | 2,967     | German              | 645       |
| France                   | 806       | Montgomery, AL  | 2,747     | Turkish             | 569       |
| India                    | 747       | Birmingham, AL  | 2,722     | Portuguese (Brazil) | 560       |
| Germany                  | 732       | Louisville, KY  | 2,661     | Arabic              | 348       |