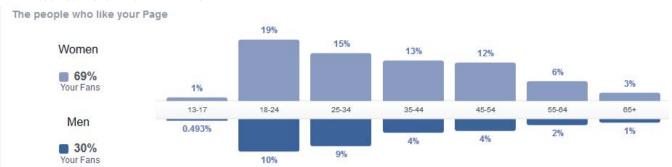

### November 2015 **PEOPLE REACHED**

The people who like your Page

| Country                  | Your Fans | City            | Your Fans | Language            | Your Fans |
|--------------------------|-----------|-----------------|-----------|---------------------|-----------|
| United States of America | 365,260   | Columbus, GA    | 5,944     | English (US)        | 362,775   |
| Panama                   | 1,295     | Panama City, FL | 4,573     | English (UK)        | 8,647     |
| Italy                    | 1,062     | Atlanta, GA     | 4,535     | Spanish             | 6,744     |
| Colombia                 | 1,057     | Tallahassee, FL | 3,931     | French (France)     | 2,059     |
| Mexico                   | 1,042     | Dothan, AL      | 3,903     | Spanish (Spain)     | 1,701     |
| Canada                   | 980       | Nashville, TN   | 3,462     | Italian             | 1,066     |
| Venezuela                | 848       | Houston, TX     | 2,967     | German              | 645       |
| France                   | 806       | Montgomery, AL  | 2,747     | Turkish             | 569       |
| India                    | 747       | Birmingham, AL  | 2,722     | Portuguese (Brazil) | 560       |
| Germany                  | 732       | Louisville, KY  | 2,661     | Arabic              | 348       |