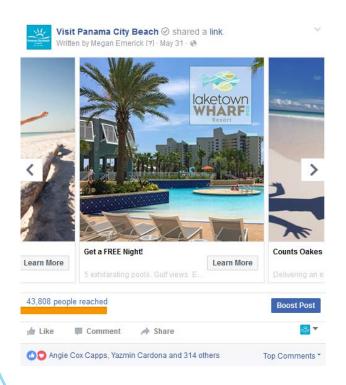

525k Views 1.1k Likes 56 Comments 135 Shares

Like

Comment

In just the first week and a half of the new Facebook video ad campaign:

- 1,168,443 video views
- 1,497,561 people reached