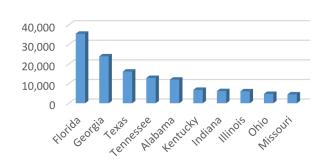

# WEBSITE VISITORS Top States 60,000 50,000 40,000 30,000 20,000 10,000 0 Right Georgia exast exa