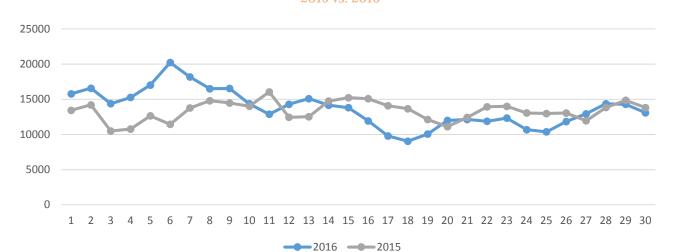

WEBSITE TRAFFIC – November

1 2 3 4 5 6 7 8 9 10 11 12 13 14 15 16 17 18 19 20 21 22 23 24 25 26 27 28 29 30