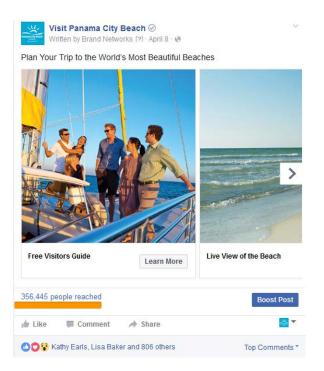

45,419         |
| Memphis, TN      | 43,890         |
| Marietta, GA     | 36,168         |
| Columbus, GA     | 23,130         |
| Montgomery, AL   | 22,561         |

#### Chasin' the Sun TV

Likes: 1,460 Total Impressions: 37,545

| City                   | Your Fans |
|------------------------|-----------|
| Panama City, FL        | 135       |
| Upper Grand Lagoon, FL | 72        |
| Panama City Beach, FL  | 68        |
| Lynn Haven, FL         | 61        |
| Southport, FL          | 22        |
| Lower Grand Lagoon, FL | 19        |
| Callaway, FL           | 17        |
| Parker, FL             | 15        |
| Cedar Grove, FL        | 13        |
| Santa Rosa Beach, FL   | 12        |



#### FACEBOOK—PAID

Paid Facebook Impressions: 8,258,649 Paid Facebook Reach:

2,294,266









## **VISITOR SERVICES DATA**



# VISITOR GUIDES June Subscriptions 1,403 Total 19,353 Subscriptions Mailed to date 82,243 (2016)

# AIRPORT ACTIVITY Deplanements

| <u>April</u> | <u>April</u> |
|--------------|--------------|
| <u>2016</u>  | 2015         |
| 40,440       | 40,947       |
| YTD 2016     | YTD 2015     |
| 131,284      | 124,700      |
|              |              |

\*NOTE: Data for Northwest Florida Beaches Int'l Airport

#### **VISITORS**

|                | <b>Visitor</b> |
|----------------|----------------|
| <b>Airport</b> | <u>Info</u>    |
| <u>Desk</u>    | <b>Center</b>  |
| 1,804          | 2,416          |





## May 2016 Activity Dashboard

## **WEBSITE DATA**

#### WEBSITE ACTIVITY

|                             | <u>2016</u> | 2015    |
|------------