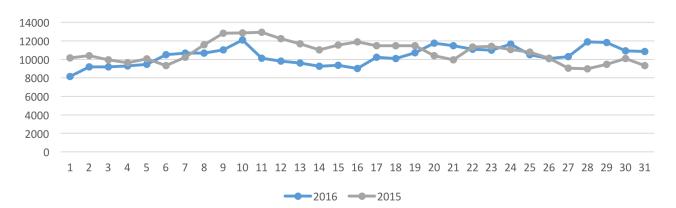

WEBSITE TRAFFIC – November

1 2 3 4 5 6 7 8 9 10 11 12 13 14 15 16 17 18 19 20 21 22 23 24 25 26 27 28 29 30