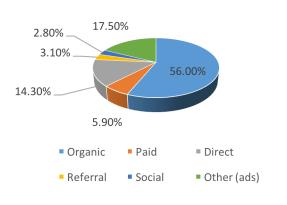

March
 March

 2016
 2015

 41,864
 41,876

 YTD 2016
 YTD 2015

 90,844
 83,753

Beaches Int'l Airport

\*NOTE: Data for Northwest Florida

#### **VISITORS**

Airport Info
Desk Center

1,637 2,100



INQUIRIES - Top States





## April 2016 Activity Dashboard

#### **WEBSITE DATA**

#### WEBSITE ACTIVITY

|                             | 2016    | 2015    | <u>SpringJam</u> |
|-----------------------------|---------|---------|------------------|
| Number of Sessions          | 259,681 | 243,465 | 35,202           |
| Length of Session (minutes) | 2:29    | 2:44    | 2:08             |
| Page Views Per Session      | 2.27    | 3.00    | 2.16             |
| % of Unique Visits          | 66.57%  | 70.92%  | 52.26%           |

# WEBSITE VISITORS Top States



#### WEBSITE TRAFFIC SOURCES



#### TOP WEB PAGES

| 1. homepage            | 74,074 | 6. placestostay                 | 22,265 |
|------------------------|--------|---------------------------------|--------|
| 2. webcam              | 47,136 | 7.TTD/attractions&entertainment | 20,174 |
| 3. thingstodo          | 30,721 | 8. thingstodo/attractions       | 18,537 |
| 4. placestostay/condos | 22,436 | 9. placestostay/hotels          | 14,061 |
| 5. events              | 22,421 | 10. restaurants                 | 12,522 |

# WEBSITE TRAFFIC – March 2015 vs. 2016



<sup>\*\*</sup>graph data includes SpringJamPCB.com analytics\*\*



#### **TWITTER**

**MEDIA IMPRESSIONS** 

Paid Media\* 28,506,954

Earned Media\*\*

\*Paid advertising and public relations promotion

\*\* Free promotion and media coverage

Coverage includ