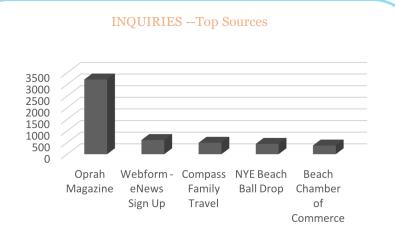

#### **VISITORS**

Airport Info
Desk Center

1,637 2,100

INQUIRIES - Top States