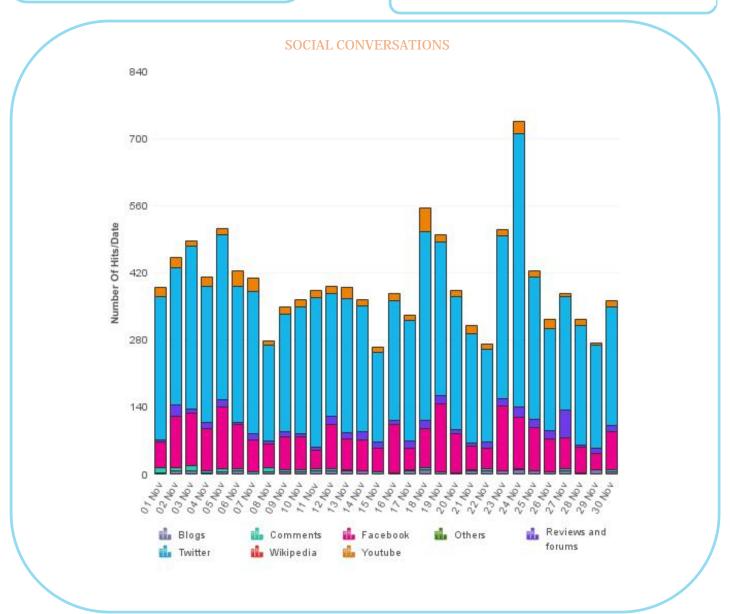

## **MEDIA DATA**

#### **MEDIA IMPRESSIONS**

Paid Media\* 13,744,528

Earned Media\*\* 8,483,55

\*Paid advertising and public relations promotion

\*\* Free promotion and media coverage

TWITTER

New Followers: 541 Total: 24.2K

Impressions: 138K