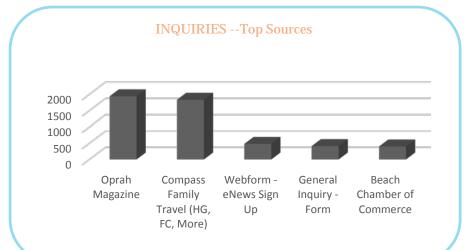

#### **VISITORS**

Airport Info
Desk Center

1,637 2,100

INQUIRIES - Top States