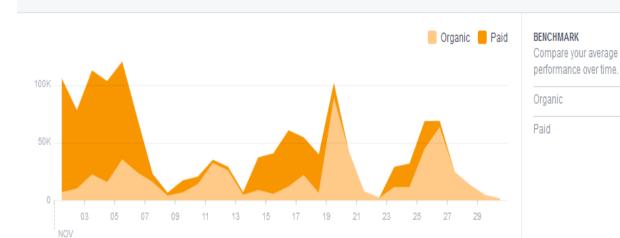

### Total Reach

The number of people who were served any activity from your Page including your posts, posts to your Page by other people, Page like ads, mentions and checkins.

### BENCHMARK

Compare your average performance over time.

Organic

Paid