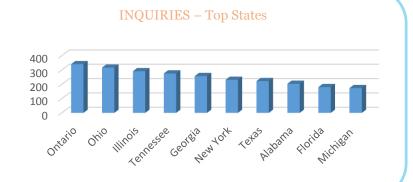

#### **VISITORS**

Airport Info
Desk Center

1,637 2,100

INQUIRIES - Top States