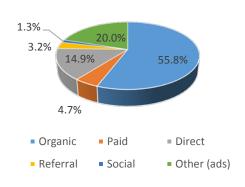

-|
| <u>Info</u>    | <u>Desk</u> |
| <u>Center</u>  | 1,082       |
| 1,925          |             |

#### PANDORA RADIO

August unique listeners: 761

Total unique listeners\*: 70,226

\*launched January 18







## July 2016 Activity Dashboard

#### **WEBSITE DATA**

#### WEBSITE ACTIVITY

|                             | 2016    | 2015    |
|-----------------------------|---------|---------|
| Number of Sessions          | 398,901 | 391,956 |
| Length of Session (minutes) | 2:13    | 2:20    |
| Page Views Per Session      | 2.05    | 2.69    |
| % of Unique Visits          | 65.30%  | 73.34%  |

# WEBSITE VISITORS Top States 100,000 80,000 40,000 20,000 Right Georgia Texas Ratara See Ratuck Illinois Indiana Ohio Indisana Right Georgia Texas Ratara R

#### **WEBSITE TRAFFIC SOURCES**



#### **TOP WEB PAGES**

| 1. homepage                 | 89,724 | 6. events               | 28,065 |
|-----------------------------|--------|-------------------------|--------|
| 2. webcam                   | 69,856 | 7. placestostay         | 25,337 |
| 3. TTD/fishingcharters      | 63,948 | 8. TTD/attractions      | 25,235 |
| 4. thingstodo               | 41,782 | 9. beachsafety          | 21,970 |
| 5.attractions&entertainment | 31,887 | 10. thingstodo/pierpark | 18,452 |

# WEBSITE TRAFFIC – July 2015 vs. 2016





#### **MEDIA IMPRESSIONS**

 Paid Media
 27,906,805

 Earned Media
 48,007641

PR Coverage Includes:













#### **TWITTER**

@Visit\_PCB New Followers: 1,380

Total: 29.6K

Impressions: 29.8K

@ChasinTheSunTV New Followers: 16

Total: 132

Impressions: 2,524

#### *