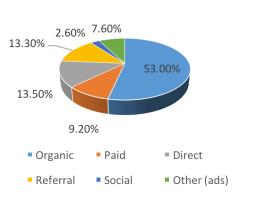

|
| 22,272          | 20,189         |

\*NOTE: Data for Northwest Florida Beaches Int'l Airport

#### **VISITORS**

|                | <b>Visitor</b> |
|----------------|----------------|
| <b>Airport</b> | <u>Info</u>    |
| Desk           | Center         |
|                |                |
| 1,381          | 2,550          |





## February 2016 Activity Dashboard

#### **WEBSITE DATA**

#### WEBSITE ACTIVITY

|                             | 2016    | 2015    |
|-----------------------------|---------|---------|
| Number of Sessions          | 179,121 | 248,625 |
| Length of Session (minutes) | 2:25    | 2:55    |
| Page Views Per Session      | 2.56    | 3.23    |
| % of Unique Visits          | 73.84%  | 72.16%  |

# WEBSITE VISITORS Top States



#### WEBSITE TRAFFIC SOURCES



#### TOP WEB PAGES

| 1. homepage                 | 79,729 | 6.planyourtrip/visitorsguide | 10,616 |
|-----------------------------|--------|------------------------------|--------|
| 2. webcam                   | 41,010 | 7. thingstodo                | 10,240 |
| 3. events                   | 14,527 | 8. placestostay/hotels       | 9,552  |
| 4.attractions&entertainment | 13,430 | 9. CTSblog                   | 8,530  |
| 5. attractions              | 12,062 | 10. Oysterblog               | 8,199  |

# WEBSITE TRAFFIC – February 2015 vs. 2016



The decline of organic website traffic is attributed to the new site launch (URL redirects can take up to 3 months) and changes to Google's search engine result pages (this has effected DMOs across the country).



#### **MEDIA IMPRESSIONS**

Pa