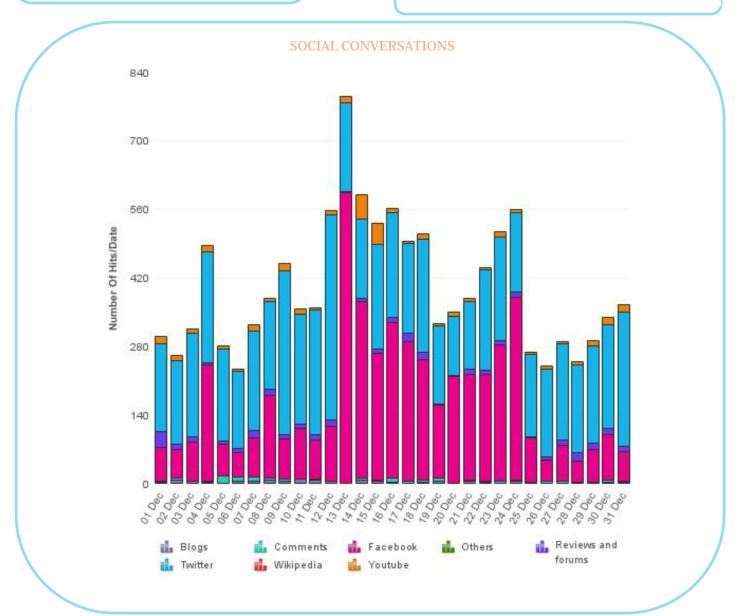

WEBSITE TRAFFIC – November

1 2 3 4 5 6 7 8 9 10 11 12 13 14 15 16 17 18 19 20 21 22 23 24 25 26 27 28 29 30