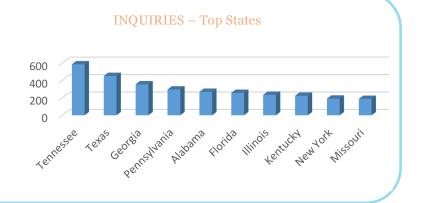

#### **VISITORS**

Airport Info
Desk Center

1,637 2,100

INQUIRIES - Top States