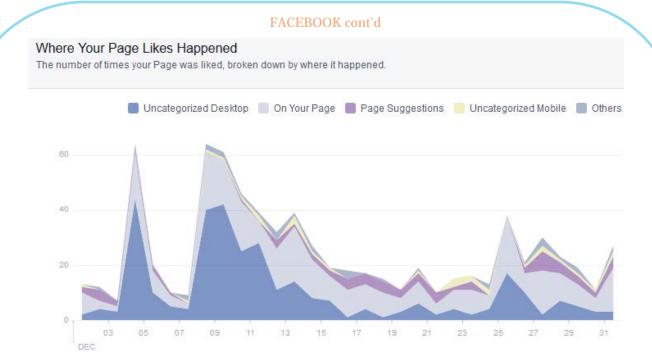

### FACEBOOK cont'd

# Where Your Page Likes Happened

The number of times your Page was liked, broken down by where it happened.