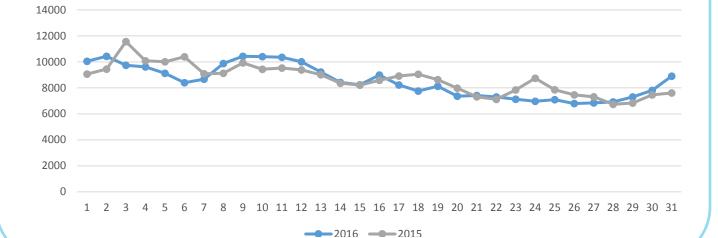

s) | 2:16    | 2:15        |
| Page Views Per Session      | 2.00    | 2.63        |
| % of Unique Visits          | 59.78%  | 70.06%      |

# WEBSITE VISITORS Top States 60,000 50,000 40,000 30,000 20,000 10,000 0 Right Georgia exast exa

#### **WEBSITE TRAFFIC SOURCES**



#### **TOP WEB PAGES**

| 1. homepage                 | 76,790 | 6. placestostay         | 14,524 |
|-----------------------------|--------|-------------------------|--------|
| 2. webcam                   | 61,345 | 7. TTD/attractions      | 14,137 |
| 3. thingstodo               | 25,155 | 8. beachsafety          | 12,457 |
| 4. events                   | 18,654 | 9. restaurants          | 10,189 |
| 5.attractions&entertainment | 17,602 | 10. thingstodo/pierpark | 9,000  |

# WEBSITE TRAFFIC – August 2015 vs. 2016





#### **MEDIA IMPRESSIONS**

Paid Media 41,673,951

Earned Media 128,347,640

PR Coverage Includes:













#### **TWITTER**

@Visit\_PCB New Followers: 1,044

Impressions: 39.9K

@ChasinTheSunTV New Followers: 2

Impressions: 3,612

#### INSTAGRAM

@Visit PCB New Followers: 2,000

Total: 15.8K

@ChasinTheSunTV New Followers: 16

Total: 232

#### FACEBOOK—ORGANIC

#### **Visit Panama City Beach**

Likes: 436,153 Total Impressions: 16,811,489

| City             | People Reached |
|------------------|----------------|
| Houston, TX      | 205,299        |
| Atlanta, GA      | 123,885        |
| Dallas, TX       | 111,047        |
| Louisville, KY   | 77,575         |
| Indianapolis, IN | 74,821         |
| Nashville, TN    | 67,594         |
| Memphis, TN      | 63,132         |
| M