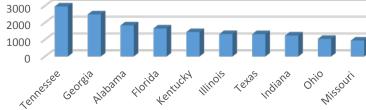

# WEBSITE VISITORS Top States 60,000 50,000 40,000 30,000 20,000 10,000 0 Right Georgia exast exa