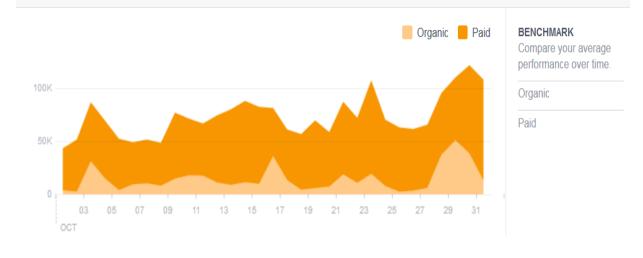

### Total Reach

The number of people who were served any activity from your Page including your posts, posts to your Page by other people, Page like ads, mentions and checkins.

### BENCHMARK

Compare your average performance over time.

Organic

Paid