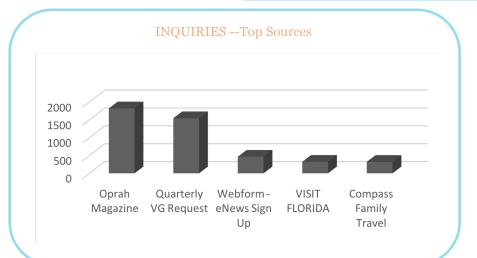

#### **VISITORS**

Airport Info
Desk Center

1,637 2,100

INQUIRIES - Top States