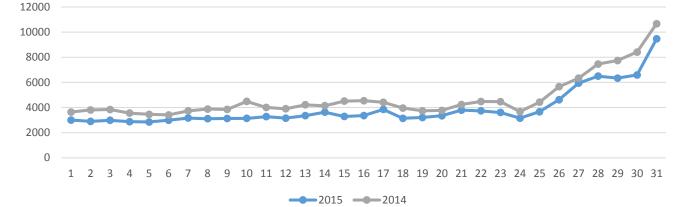

WEBSITE TRAFFIC – November

1 2 3 4 5 6 7 8 9 10 11 12 13 14 15 16 17 18 19 20 21 22 23 24 25 26 27 28 29 30