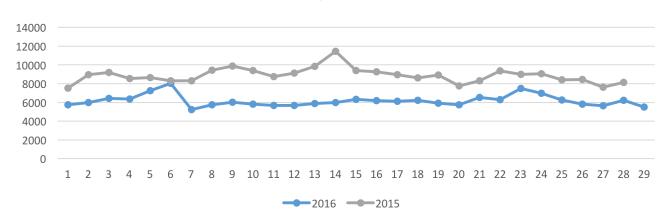

| 179,121 | 248,625 |
| Length of Session (minutes) | 2:25    | 2:55    |
| Page Views Per Session      | 2.56    | 3.23    |
| % of Unique Visits          | 73.84%  | 72.16%  |

# WEBSITE VISITORS Top States



#### WEBSITE TRAFFIC SOURCES



#### TOP WEB PAGES

| 1. homepage                 | 79,729 | 6.planyourtrip/visitorsguide | 10,616 |
|-----------------------------|--------|------------------------------|--------|
| 2. webcam                   | 41,010 | 7. thingstodo                | 10,240 |
| 3. events                   | 14,527 | 8. placestostay/hotels       | 9,552  |
| 4.attractions&entertainment | 13,430 | 9. CTSblog                   | 8,530  |
| 5. attractions              | 12,062 | 10. Oysterblog               | 8,199  |

# WEBSITE TRAFFIC – February 2015 vs. 2016



The decline of organic website traffic is attributed to the new site launch (URL redirects can take up to 3 months) and changes to Google's search engine result pages (this has effected DMOs across the country).



#### **MEDIA IMPRESSIONS**

Paid Media\* 35,897,388

Earned Media\*\* 92,111,212

\*Paid advertising and public relations promotion

\*\* Free promotion and media coverage

Coverage includes:

-Trip Advisor -Country Weekly
-Huffington Post -WFAA – TV Dallas
-National Geographic -Sports Destination
Traveler Management

-Associated Press
-The Travel Channel
-CNBC
-Chicago Tribune
-Orlando Sentinel
-CSDK - TV St. Louis
-Taking the Kids
-The Detroit Free Press
-The Dothan Eagle
-Opelika- Auburn News

-The Chattanoogan -Capital Soup -The Tampa Tribune -KPEL

#### **TWITTER**

@Visi