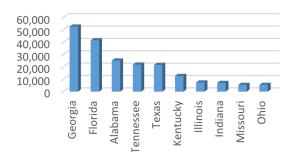

# WEBSITE VISITORS Top States 100,000 80,000 60,000 40,000 20,000 0 Georgia Hariabara Rabara Esae Teras Teras