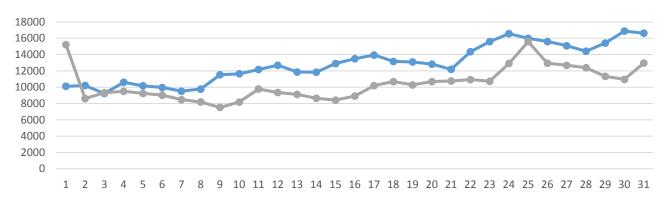

WEBSITE TRAFFIC – November

1 2 3 4 5 6 7 8 9 10 11 12 13 14 15 16 17 18 19 20 21 22 23 24 25 26 27 28 29 30