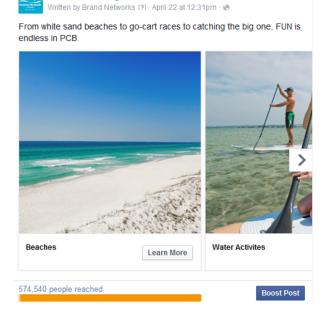

#### FACEBOOK—ORGANIC

#### **Visit Panama City Beach**

Likes: 436,153 Total Impressions: 16,811,489

| City             | People Reached |
|------------------|----------------|
| Houston, TX      | 205,299        |
| Atlanta, GA      | 123,885        |
| Dallas, TX       | 111,047        |
| Louisville, KY   | 77,575         |
| Indianapolis, IN | 74,821         |
| Nashville, TN    | 67,594         |
| Memphis, TN      | 63,132         |
| Marietta, GA     | 52,335         |
| St. Louis, MO    | 29,285         |
| Birmingham, AL   | 28,378         |