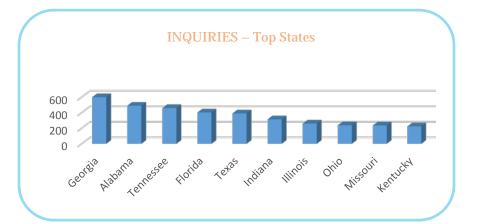

Rosa Beach, FL   | 14        |



#### FACEBOOK & INSTAGRAM—PAID

Paid Facebook Impressions:

14,323,190

Paid Instagram Impressions:

3,194,281

Paid Facebook Reach:

4,243,458









### **VISITOR DATA**



#### **VISITOR GUIDES**

July Subscriptions 1,250

Total 20,877 Subscriptions

Mailed to date 90,958 (2016)

# AIRPORT ACTIVITY Deplanements

 May
 May

 2016
 2015

 46,764
 47,837

 YTD 2016
 YTD 2015

 178,048
 172,537

\*NOTE: Data for Northwest Florida Beaches Int'l Airport

#### **VISITORS**

| <b>Visitor</b> | <u>Airport</u> |
|----------------|----------------|
| <u>Info</u>    | <b>Desk</b>    |
| <u>Center</u>  | 1,248          |
| 2 371          |                |

#### PANDORA RADIO

July unique listeners: 6,279

Total unique listeners\*:

93,370

\*launched January 18





## June 2016 Activity Dashboard

## **WEBSITE DATA**

#### WEBSITE ACTIVITY

|                             | <u>2016</u> | 2015    |
|-----------------------------|-------------|---------|
| Number of Sessions          | 411,787     | 400,971 |
| Length of Session (minutes) | 2:32        | 2:25    |
| Page Views Per Session      | 2.26        | 2.80    |
| % of Unique Visits          | 61.42%      | 73.63%  |

# WEBSITE VISITORS Top States



#### WEBSITE TRAFFIC SOURCES



#### **TOP WEB PAGES**

| 1. homepage       |            | 106,147 | 6. attractions         | 31,057 |
|-------------------|------------|---------|------------------------|--------|
| 2. webcam         |            | 79,910  | 7. events              | 30,642 |
| 3. thingstodo     |            | 49,323  | 8. placesto