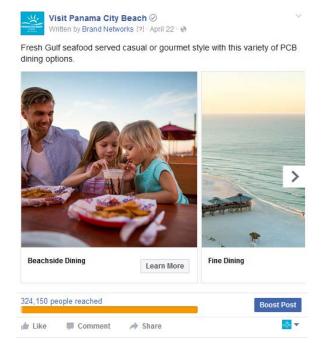

#### FACEBOOK—ORGANIC

#### **Visit Panama City Beach**

Likes: 436,153 Total Impressions: 16,811,489

| City             | People Reached |
|------------------|----------------|
| Houston, TX      | 205,299        |
| Atlanta, GA      | 123,885        |
| Dallas, TX       | 111,047        |
| Louisville, KY   | 77,575         |
| Indianapolis, IN | 74,821         |
| Nashville, TN    | 67,594         |
| Memphis, TN      | 63,132         |
| Marietta, GA     | 52,335         |
| St. Louis, MO    | 29,285         |
| Birmingham, AL   | 28,378         |