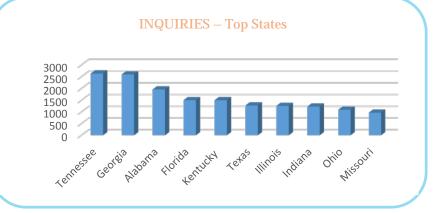

#### **VISITORS**

Airport Info
Desk Center

1,637 2,100

INQUIRIES - Top States