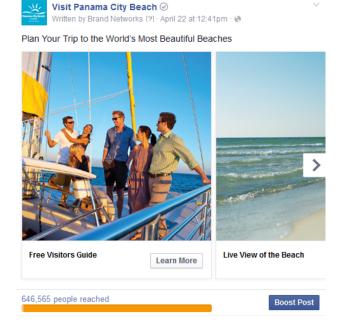

#### FACEBOOK—ORGANIC

#### **Visit Panama City Beach**

Likes: 436,153 Total Impressions: 16,811,489

| City             | People Reached |
|------------------|----------------|
| Houston, TX      | 205,299        |
| Atlanta, GA      | 123,885        |
| Dallas, TX       | 111,047        |
| Louisville, KY   | 77,575         |
| Indianapolis, IN | 74,821         |
| Nashville, TN    | 67,594         |
| Memphis, TN      | 63,132         |
| Marietta, GA     | 52,335         |
| St. Louis, MO    | 29,285         |
| Birmingham, AL   | 28,378         |