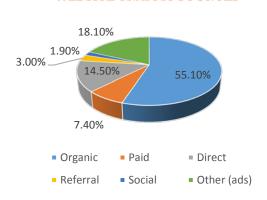

## August 2016 Activity Dashboard

## **WEBSITE DATA**

#### WEBSITE ACTIVITY

|                             | 2016    | <u>2015</u> |
|-----------------------------|---------|-------------|
| Number of Sessions          | 263,924 | 268,069     |
| Length of Session (minutes) | 2:16    | 2:15        |
| Page Views Per Session      | 2.00    | 2.63        |
| % of Unique Visits          | 59.78%  | 70.06%      |

# WEBSITE VISITORS Top States 60,000 50,000 40,000 30,000 20,000 10,000 0 Right Georgia exast exa

#### **WEBSITE TRAFFIC SOURCES**



#### **TOP WEB PAGES**

| 1. homepage                 | 76,790 | 6. placestostay         | 14,524 |
|-----------------------------|--------|-------------------------|--------|
| 2. webcam                   | 61,345 | 7. TTD/attractions      | 14,137 |
| 3. thingstodo               | 25,155 | 8. beachsafety          | 12,457 |
| 4. events                   | 18,654 | 9. restaurants          | 10,189 |
| 5.attractions&entertainment | 17,602 | 10. thingstodo/pierpark | 9,000  |

# WEBSITE TRAFFIC – August 2015 vs. 2016





#### **MEDIA IMPRESSIONS**

Paid Media 41,673,951

Earned Media 128,347,640

PR Coverage Includes:













#### **TWITTER**

@Visit\_PCB New Followers: 1,044

Impressions: 39.9K

@ChasinTheSunTV New Followers: 2

Impressions: 3,612

#### INSTAGRAM

@Visit PCB New Fo