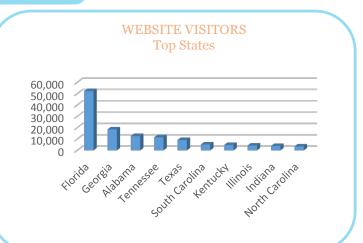

# WEBSITE VISITORS Top States 60,000 50,000 40,000 30,000 20,000 10,000 0 Right Georgia exast exa