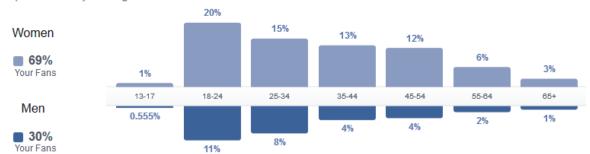

#### **FACEBOOK**

**2015** 

Total Number of LIKES 389,971

Total **IMPRESSIONS**: 3,226,650

January 2016 PEOPLE REACHED

| Country                  | Your Fans | City              | Your Fans | Language            | Your Fans |
|--------------------------|-----------|-------------------|-----------|---------------------|-----------|
| United States of America | 364,998   | Columbus, GA      | 5,593     | English (US)        | 363,579   |
| Panama                   | 1,200     | Panama City, FL   | 4,361     | English (UK)        | 8,645     |
| Mexico                   | 1,100     | Dothan, AL        | 3,928     | Spanish             | 6,748     |
| Italy                    | 1,079     | Tallahassee, FL   | 3,922     | French (France)     | 2,061     |
| Colombia                 | 1,074     | Marietta, GA      | 3,824     | Spanish (Spain)     | 1,703     |
| Canada                   | 1,008     | Atlanta, GA       | 3,708     | Italian             | 1,058     |
| Venezuela                | 845       | Nashville, TN     | 3,519     | German              | 642       |
| France                   | 824       | Lawrenceville, GA | 2,855     | Portuguese (Brazil) | 561       |
| Germany                  | 788       | Houston, TX       | 2,792     | Turkish             | 558       |
| India                    | 772       | Montgomery, AL    | 2,709     | Arabic              | 346       |