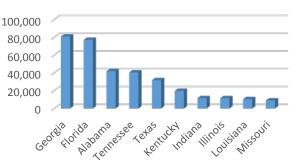

r Northwest Florida Beaches Int'l Airport

#### **VISITORS**

| <b>Visitor</b> | <u>Airport</u> |
|----------------|----------------|
| <u>Info</u>    | <b>Desk</b>    |
| <u>Center</u>  | 1,248          |
| 2 371          |                |

#### PANDORA RADIO

July unique listeners: 6,279

Total unique listeners\*:

93,370

\*launched January 18





## June 2016 Activity Dashboard

## **WEBSITE DATA**

#### WEBSITE ACTIVITY

|                             | <u>2016</u> | 2015    |
|-----------------------------|-------------|---------|
| Number of Sessions          | 411,787     | 400,971 |
| Length of Session (minutes) | 2:32        | 2:25    |
| Page Views Per Session      | 2.26        | 2.80    |
| % of Unique Visits          | 61.42%      | 73.63%  |

# WEBSITE VISITORS Top States



#### WEBSITE TRAFFIC SOURCES



#### **TOP WEB PAGES**

| 1. homepage       |            | 106,147 | 6. attractions         | 31,057 |
|-------------------|------------|---------|------------------------|--------|
| 2. webcam         |            | 79,910  | 7. events              | 30,642 |
| 3. thingstodo     |            | 49,323  | 8. placestostay/condos | 30,346 |
| 4. placestostay   |            | 36,559  | 9. TTD/pierpark        | 19,648 |
| 5.attractions&ent | ertainment | 33,688  | 10. restaurants        | 19,529 |

# WEBSITE TRAFFIC – June 2015 vs. 2016





#### **MEDIA IMPRESSIONS**

15,064,867 Paid Media\*

38,737,192 Earned Media\*\*

Coverage Includes:



# USA TODAY. Southern Living.

## Orlando Sentinel







\*Paid advertising and public relations promotion \*\* Free p