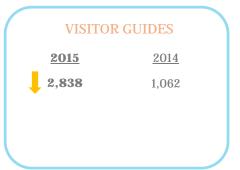

## VISITOR GUIDES

**11,323** 13,431

2014

2015

### **VISITOR GUIDES**

**2015** 2014 **15,061** 2,070