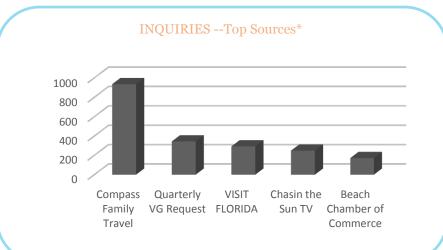

#### **VISITORS**

Airport Info
Desk Center

1,637 2,100

INQUIRIES - Top States