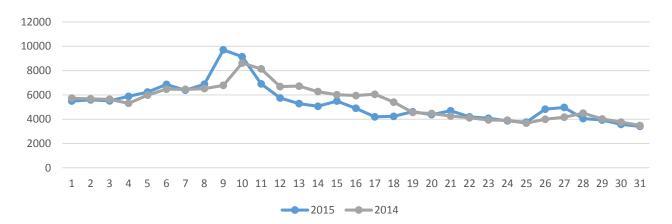

WEBSITE TRAFFIC – November

1 2 3 4 5 6 7 8 9 10 11 12 13 14 15 16 17 18 19 20 21 22 23 24 25 26 27 28 29 30