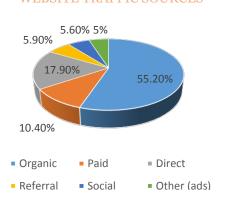

rist Development Council to promote a positive image for Panama City Beach, increase tourism and coordinate the marketing efforts of the total tourism community. This report is provided on a monthly basis compiled by CVB staff as a measurement of performance based on industry standards. For more information contact the CVB at (850) 233-5070.



# October 2015 Activity Dashboard

### **WEBSITE DATA**

### WEBSITE ACTIVITY

|                             | <u> 2015</u> | 2014    |
|-----------------------------|--------------|---------|
| Number of Sessions          | 163,792      | 167,206 |
| Length of Session (minutes) | 2:12         | 2:25    |
| Page Views Per Session      | 2.62         | 2.73    |
| % of Unique Visits          | 63.84%       | 67.19%  |



### WEBSITE TRAFFIC SOURCES



### TOP WEB PAGES

| 1. homepage               | 43,669 | 6. piratesfest/schedule               | 10,250 |
|---------------------------|--------|---------------------------------------|--------|
| 2. webcam                 | 27,488 | 7. thingstodo/menu                    | 9,958  |
| 3. piratesofthehighseas   | 12,803 | 8. thingstodo/<br>emeraldcoastcruizin | 8,675  |
| 4. thingstodo/events      | 12,193 | 9. thingstodo                         | 7,357  |
| 5. thingstodo/attractions | 12,171 | 10. calendar/menu                     | 6,381  |
|                           |        |                                       |        |

# WEBSITE TRAFFIC – October 2014 vs. 2015





### **MEDIA DATA**

### **MEDIA IMPRESSIONS**

Paid Media\* 18,349,786

Earned Media 25,706,537

\*Paid advertising