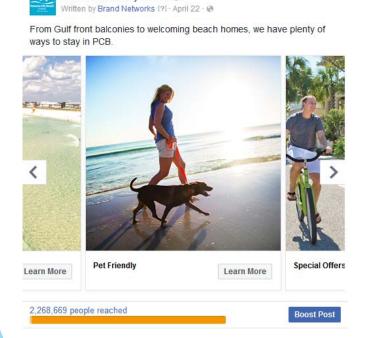

#### FACEBOOK—ORGANIC

#### **Visit Panama City Beach**

Likes: 436,153 Total Impressions: 16,811,489

| City             | People Reached |
|------------------|----------------|
| Houston, TX      | 205,299        |
| Atlanta, GA      | 123,885        |
| Dallas, TX       | 111,047        |
| Louisville, KY   | 77,575         |
| Indianapolis, IN | 74,821         |
| Nashville, TN    | 67,594         |
| Memphis, TN      | 63,132         |
| Marietta, GA     | 52,335         |
| St. Louis, MO    | 29,285         |
| Birmingham, AL   | 28,378         |