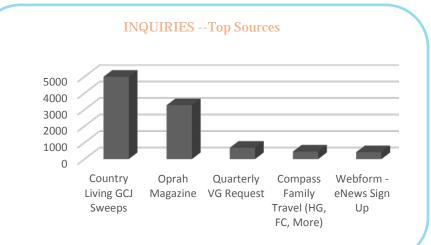

#### **VISITORS**

Airport Info
Desk Center

1,637 2,100

INQUIRIES - Top States