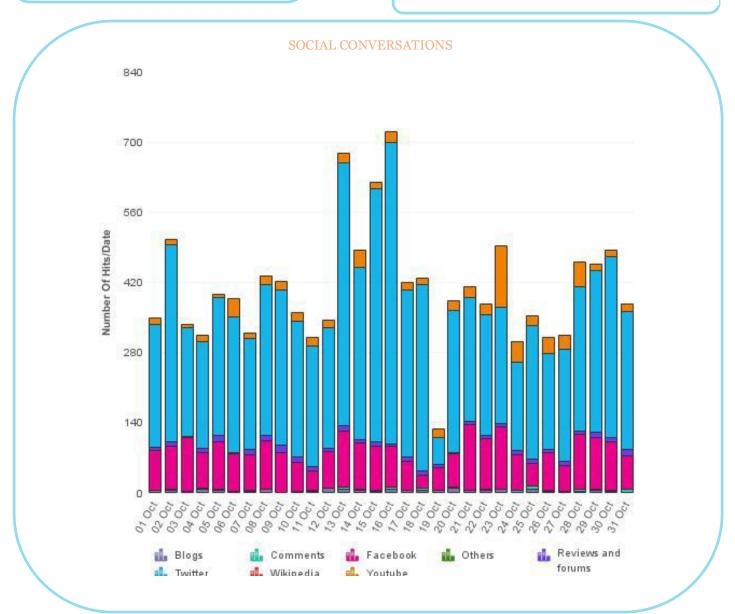

------|
| 2. webcam                 | 27,488 | 7. thingstodo/menu                    | 9,958  |
| 3. piratesofthehighseas   | 12,803 | 8. thingstodo/<br>emeraldcoastcruizin | 8,675  |
| 4. thingstodo/events      | 12,193 | 9. thingstodo                         | 7,357  |
| 5. thingstodo/attractions | 12,171 | 10. calendar/menu                     | 6,381  |
|                           |        |                                       |        |

# WEBSITE TRAFFIC – October 2014 vs. 2015





### **MEDIA DATA**

### **MEDIA IMPRESSIONS**

Paid Media\* 18,349,786

Earned Media 25,706,537

\*Paid advertising and public relations promotion

\*\* Free promotion and media coverage

TWITTER

New Followers: 536 Total: 23,304

Impressions: 102K

**INSTAGRAM** 

Followers: 7,987

New Followers: 121





### **FACEBOOK**

Total Number of **LIKES** 

2015 2014 387,179 402,448

Facebook recently deleted pages of the deceased, spam profiles, etc. which affected the total organic likes for pages with a large following like ours.

### Total IMPRESSIONS: 2,895,954

### October 2015 PEOPLE REACHED

The people who like your Page



| Country                  | Your Fans | City             | Your Fans | Language            | Your Fans |
|--------------------------|-----------|------------------|-----------|---------------------|-----------|
| United States of America | 364,572   | Atlanta, GA      | 7,798     | English (US)        | 362,116   |
| Panama                   | 1,302     | Columbus, GA     | 6,116     | English (UK)        | 8,673     |
| Colombia                 | 1,064     | Panam