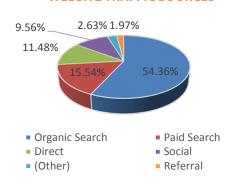

ISITORS**

| <b>Visitor</b> | <u>Airport</u> |
|----------------|----------------|
| <u>Info</u>    | <b>Desk</b>    |
| <u>Center</u>  | 1,141          |
| 2 748          |                |

#### PANDORA RADIO

March unique listeners: 4,356 March hours listened: 2,921

CTR: 0.25%

### INQUIRIES – Top States





### **April 2017 Activity Dashboard**

# WEBSITE DATA

#### **WEBSITE ACTIVITY**

|                             | <u> 2017</u> | <u>2016</u> |
|-----------------------------|--------------|-------------|
| Number of Sessions          | 293,438      | 259,681     |
| Length of Session (minutes) | 2:08         | 2:29        |
| Page Views Per Session      | 2.02         | 2.27        |
| % of Unique Visits          | 73.10%       | 66.57%      |



#### **WEBSITE TRAFFIC SOURCES**



#### **TOP WEB PAGES**

| 1. homepage                 | 60,162 | 6. placestostay      | 17,370 |
|-----------------------------|--------|----------------------|--------|
| 2. webcam                   | 50,776 | 7. springgetaways    | 16,518 |
| 3. thingstodo               | 36,203 | 8. attractions       | 15,132 |
| 4. events                   | 28,288 | 9. rental properties | 12,837 |
| 5.attractions&entertainment | 17,923 | 10. restaurants      | 11,086 |

## WEBSITE TRAFFIC - April 2016 vs. 2017





#### **MEDIA IMPRESSIONS**

5,757,017 Paid Media 10,185,655

PR Coverage Includes:

**Earned Media** 

msn

CountryLiving

GARDEN GUN

#### **TWITTER**

@Visit\_PCB New Followers: 588

Impressions: 143K

Total Followers: 35.4K

@ChasinTheSunTV Impressions: 1,077

Total Followers: 168

###