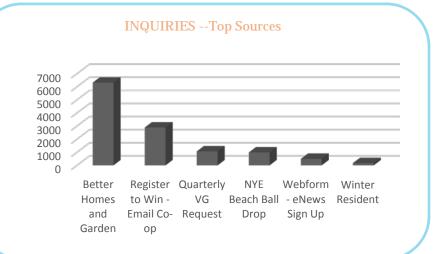

othan, AL            | 3,433     |
| Louisville, KY        | 3,264     |
| Panama City Beach, FL | 2,847     |
| Montgomery, AL        | 2,399     |

#### Chasin' the Sun TV

Likes: 1,805 Total Impressions: 37,357

| City                   | Your Fans |
|------------------------|-----------|
| Panama City, FL        | 136       |
| Panama City Beach, FL  | 90        |
| Lynn Haven, FL         | 79        |
| Upper Grand Lagoon, FL | 73        |
| Panama City, Panamá    | 52        |
| Southport, FL          | 29        |
| Lower Grand Lagoon, FL | 19        |
| Callaway, FL           | 19        |
| Parker, FL             | 16        |
| Bayou George, FL       | 14        |



Facebook Impressions:

13,980,750

Links Clicks:

180,822

CTR: 1.29%\*

\*Industry Benchmark is 0.87%













#### **VISITOR GUIDES**

December 604
Subscriptions

Total 25,799
Subscriptions

Mailed to date (2016)

## AIRPORT ACTIVITY Deplanements

| October     | October  |
|-------------|----------|
| <u>2016</u> | 2015     |
| 40,279      | 39,080   |
| YTD 2016    | YTD 2015 |
| 390,839     | 390,048  |
|             |          |

\*NOTE: Data for Northwest Florida Beaches Int'l Airport

#### **VISITORS**

| <b>Visitor</b> | <u>Airport</u> |
|----------------|----------------|
| <u>Info</u>    | <b>Desk</b>    |
| <u>Center</u>  | 723            |
| 2.003          |                |

#### PANDORA RADIO

December impressions: 1,025,972

Unique listeners 2016: 154k

Avg. of 17.05 minutes per session

#### INQUIRIES – Top States





#### January 2017 Activity Dashboard

#### **WEBSITE DATA**

#