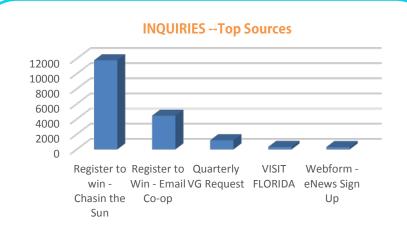

319     |
| Atlanta, GA     | 5,162     |
| Panama City, FL | 4,680     |
| Tallahassee, FL | 4,183     |
| Louisville, KY  | 4,019     |
| Dothan, AL      | 3,812     |
| Montgomery, AL  | 3,601     |

Chasin' the Sun TV Likes: 3,283

**Total Impressions: 55,830** 

| City                   | Your Fans |
|------------------------|-----------|
| Panama City, FL        | 239       |
| Panama City Beach, FL  | 134       |
| Lynn Haven, FL         | 77        |
| Upper Grand Lagoon, FL | 57        |
| Panama City, Panamá    | 48        |
| Jacksonville, FL       | 42        |
| Houston, TX            | 37        |
| Marietta, GA           | 32        |
| Southport, FL          | 25        |
| Montgomery, AL         | 21        |



# Facebook Impressions: 14,267,561

**CTR: 1.24%** 











#### **VISITOR GUIDES**

June 2,173
Subscriptions

Total 38,216
Subscriptions

Mailed to date 57,803 (2017)

# AIRPORT ACTIVITY Deplanements

N 4 -- -

| <u>iviay</u> | <u>iviay</u> |
|--------------|--------------|
| <u>2017</u>  | 2016         |
| 50,130       | 46,764       |
| YTD 2017     | YTD 2016     |
| 184,093      | 178,048      |
|              |              |

\*NOTE: Data for Northwest Florida Beaches Int'l Airport

#### **VISITORS**

| <u>Visitor</u> | <u>Airport</u> |
|----------------|----------------|
| <u>Info</u>    | <u>Desk</u>    |
| <u>Center</u>  |                |
| 2,656          | 974            |

#### **PANDORA RADIO**

June unique listeners: 4,305

June hours listened: 2,995

CTR: 0.11%

#### **INQUIRIES** - Top States





#### **July 2017 Activity Dashbo