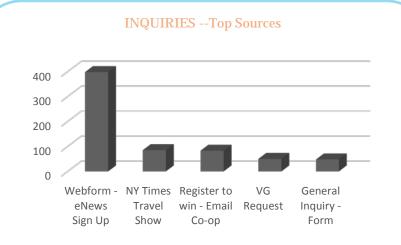

ery, AL        | 2,425     |

#### Chasin' the Sun TV

Likes: 1,883 Total Impressions: 78,635

| City                   | Your Fans |
|------------------------|-----------|
| Panama City, FL        | 140       |
| Panama City Beach, FL  | 86        |
| Lynn Haven, FL         | 85        |
| Upper Grand Lagoon, FL | 69        |
| Panama City, Panamá    | 49        |
| Southport, FL          | 30        |
| Lower Grand Lagoon, FL | 27        |
| Callaway, FL           | 19        |
| Parker, FL             | 16        |
| Bayou George, FL       | 16        |



Facebook Impressions:

16,733,937

CTR: 0.57%



This March 24-25, enjoy craft beer, spirits and food. Special guests: The Avett Brothers.



24 UNwineD Mar 24 - Mar 25 · Visit Panama ... 3,437 people interested · 407 g...













#### **VISITOR GUIDES**

| February<br>Subscriptions | 1,628  |
|---------------------------|--------|
| Total<br>Subscriptions    | 28,910 |
| Mailed to date<br>(2017)  | 10,379 |

## AIRPORT ACTIVITY Deplanements

| December    | December |
|-------------|----------|
| <u>2016</u> | 2015     |
| 26,866      | 26,467   |
| YTD 2016    | YTD 2015 |
| 449,714     | 447,233  |
|             |          |

\*NOTE: Data for Northwest Florida Beaches Int'l Airport

#### **VISITORS**

| <b>Visitor</b> | <u>Airport</u> |
|----------------|----------------|
| <u>Info</u>    | <b>Desk</b>    |
| <u>Center</u>  | 680            |
| 3.158          |                |

#### PANDORA RADIO

February data not yet available.







#### MARCH 2017 ACTIVITY DASHBOARD

#### **WEBSITE DATA**

#### **WEBSITE