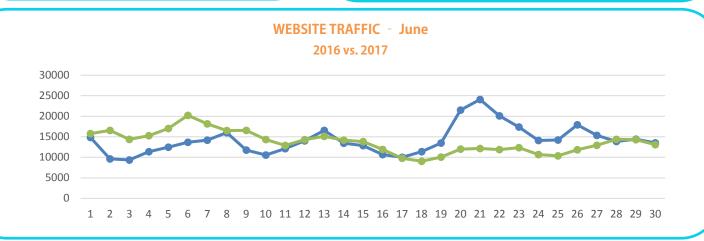

#### **June 2017 Activity Dashboard**

#### **WEBSITE ACTIVITY\***

|                             | <u> 2017</u> | <u>2016</u> |
|-----------------------------|--------------|-------------|
| Number of Sessions          | 424,857      | 411,787     |
| Length of Session (minutes) | 2:05         | 2:32        |
| Page Views Per Session      | 2.22         | 2.26        |
| % of Unique Visits          | 71.28%       | 61.4 %      |

#### **TOP WEB PAGES**

| 1. webcam                   | 109,199 | 6. placestostay       | 22,670 |
|-----------------------------|---------|-----------------------|--------|
| 2. homepage                 | 73,042  | 7. attractions        | 21,519 |
| 3. thingstodo               | 44,296  | 8. make it yours      | 19,831 |
| 4. events                   | 34,139  | 9. CTS/registertowin  | 17,391 |
| 5.attractions&entertainment | 24.341  | 10. rental properties | 16.499 |