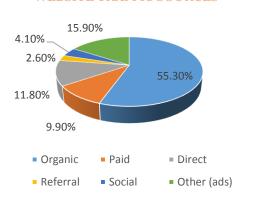

#### October 2016 Activity Dashboard

#### **WEBSITE DATA**

#### WEBSITE ACTIVITY

|                             | 2016    | 2015    |
|-----------------------------|---------|---------|
| Number of Sessions          | 190,241 | 165,744 |
| Length of Session (minutes) | 1:59    | 2:12    |
| Page Views Per Session      | 1.96    | 2.61    |
| % of Unique Visits          | 62.86%  | 63.72%  |

# WEBSITE VISITORS Top States 60,000 50,000 40,000 30,000 20,000 10,000 Horida Georgia Rescalatora Texas Lucky Indiana Illinois Lattoria Reputation Reputa

#### WEBSITE TRAFFIC SOURCES



#### **TOP WEB PAGES**

| 1. homepage             | 54,216 | 6. pirates/festival-schedule | 13,650 |
|-------------------------|--------|------------------------------|--------|
| 2. webcam               | 35,063 | 7. holidays                  | 11,037 |
| 3. events               | 20,818 | 8.attractions&entertainment  | 9,445  |
| 4. thingstodo           | 16,673 | 9. placestostay              | 9,370  |
| 5. piratesofthehighseas | 13,686 | 10. attractions              | 7,296  |

## WEBSITE TRAFFIC – October 2015 vs. 2016





#### **MEDIA IMPRESSIONS**

Paid Media 13,891,028

Earned Media 80,707,543

PR Coverage Includes:

# **MEN'S JOURNAL**



**FOOD&WINE** 



Tampa Bay Times

#### **TWITTER**

@Visit\_PCB New Followers: 709

Impressions: 144K Total Followers: 32K

@ChasinTheSunTV