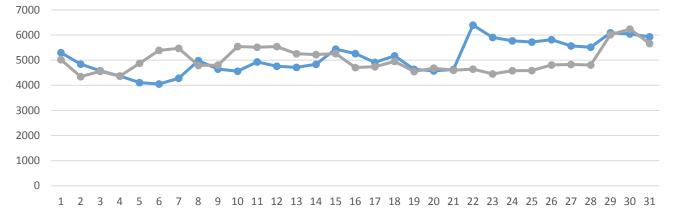

# WEBSITE TRAFFIC - May 20000 15000 10000 1 2 3 4 5 6 7 8 9 10 11 12 13 14 15 16 17 18 19 20 21 22 23 24 25 26 27 28 29 30 31 2016 WEBSITE TRAFFIC - May 2017 2016

<sup>\*</sup>A SSL certificate was purchased for the website which allowed it to transition from an HTTP to an HTTPS encryption. HTTPS provides visitors a more secure connection than the HTTP version. As a result, Google is planning an update to its Chrome browser whereby only sites using HTTPS can retrieve a person's geographic location. Due to this, VisitPanamaCityBeach.com has transitioned to the secure server and as expected there was a slight drop in traffic with this transition. We are monitoring site traffic and don't expect this update to effect next month's website traffic.