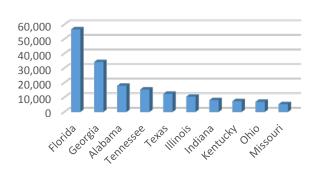

# WEBSITE VISITORS Top States 60,000 50,000 40,000 30,000 20,000 10,000 Horida Georgia Rescalatora Texas Lucky Indiana Illinois Lattoria Reputation Reputa