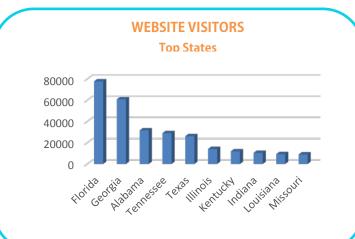

# WEBSITE VISITORS Top States 60,000 50,000 40,000 30,000 20,000 10,000 Horida Georgia Rescalatora Texas Lucky Indiana Illinois Lattoria Reputation Reputa