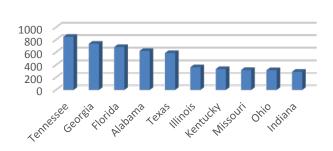

FL | 17        |
| Tallahassee, FL        | 16        |



# Facebook Impressions: 16,916,922

**CTR: 0.52%** 











#### **VISITOR GUIDES**

| May<br>Subscriptions   | 1,320  |
|------------------------|--------|
| Total<br>Subscriptions | 34,385 |
| Mailed to date         | 34,724 |

# AIRPORT ACTIVITY Deplanements

 April
 April

 2017
 2016

 41,967
 41,864

 YTD 2017
 YTD 2016

 89,949
 90,844

\*NOTE: Data for Northwest Florida Beaches Int'l Airport

#### **VISITORS**

| <u>Visitor</u> | <u>Airport</u> |
|----------------|----------------|
| <u>Info</u>    | <u>Desk</u>    |
| <u>Center</u>  |                |
| 1,972          | 1,427          |

#### **PANDORA RADIO**

May unique listeners: 4,564

May hours listened: 2,658

CTR: 0.11%

(2017)

#### **INQUIRIES** - Top States





#### **June 2017 Activity Dashboard**

# WEBSITE DATA

#### **WEBSITE ACTIVITY\***

|                             | <u> 2017</u> | <u>2016</u> |
|-----------------------------|--------------|-------------|
| Number of Sessions          | 424,857      | 411,787     |
| Length of Session (minutes) | 2:05         | 2:32        |
| Page Views Per Session      | 2.22         | 2.26        |
| % of Unique Visits          | 71.28%       | 61.4 %      |



#### **WEBSITE TRAFFIC SOURCES**



#### **TOP WEB PAGES**

| 1. webcam                   | 109,199 | 6. placestostay       | 22,670 |
|-----------------------------|---------|-----------------------|--------|
| 2. homepage                 | 73,042  | 7. attractions        | 21,519 |
| 3. thingstodo               | 44,296  | 8. make it yours