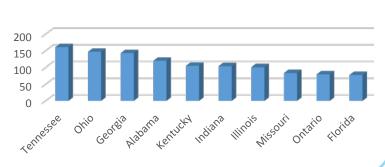

| 17        |
| Parker, FL             | 16        |





#### **VISITOR GUIDES**

December 1,233 Subscriptions

Total 27,186 Subscriptions

Mailed to date (2017)

## AIRPORT ACTIVITY Deplanements

| November | November |
|----------|----------|
| 2016     | 2015     |
| 32,009   | 30,718   |
| YTD 2016 | YTD 2015 |
| 422,848  | 420,766  |
|          |          |

\*NOTE: Data for Northwest Florida Beaches Int'l Airport

#### **VISITORS**

| <b>Visitor</b> | <b>Airport</b> |
|----------------|----------------|
| <u>Info</u>    | <b>Desk</b>    |
| <u>Center</u>  | 700            |
| 3 328          |                |

#### acambar impressions:

PANDORA RADIO

December impressions: 1,025,972

Unique listeners 2016: 154k

\*Campaign launched 1/27/17

#### INQUIRIES - Top States/Provinces





#### FEBRUARY 2017 ACTIVITY DASHBOARD

#### **WEBSITE DATA**

#### **WEBSITE ACTIVITY**

|                             | 2017    | <u>2016</u> |
|-----------------------------|---------|-------------|
| Number of Sessions          | 237,272 | 173,624     |
| Length of Session (minutes) | 2:07    | 2:24        |
| Page Views Per Session      | 2.22    | 2.56        |
| % of Unique Visits          | 71.17%  | 73.95%      |

## WEBSITE VISITORS Top States



#### WEBSITE TRAFFIC SOURCES



Organic Paid Direct Referral Social

#### **TOP WEB PAGES**

| 1. homepage        | 48,449 | 6. events                    | 24,152 |
|--------------------|--------|------------------------------|--------|
| 2. thingstodo      | 27,749 | 7.mardigras/festivalschedule | 22,471 |
| 3. webcam          | 26,3