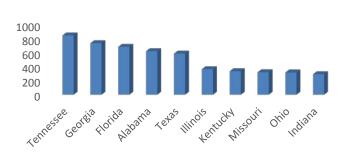

4,267,561

**CTR: 1.24%** 











#### **VISITOR GUIDES**

June 2,173
Subscriptions

Total 38,216
Subscriptions

Mailed to date 57,803 (2017)

# AIRPORT ACTIVITY Deplanements

N 4 -- -

| <u>iviay</u> | <u>iviay</u> |
|--------------|--------------|
| <u>2017</u>  | 2016         |
| 50,130       | 46,764       |
| YTD 2017     | YTD 2016     |
| 184,093      | 178,048      |
|              |              |

\*NOTE: Data for Northwest Florida Beaches Int'l Airport

#### **VISITORS**

| <u>Visitor</u> | <u>Airport</u> |
|----------------|----------------|
| <u>Info</u>    | <u>Desk</u>    |
| <u>Center</u>  |                |
| 2,656          | 974            |

#### **PANDORA RADIO**

June unique listeners: 4,305

June hours listened: 2,995

CTR: 0.11%

#### **INQUIRIES** - Top States





#### **July 2017 Activity Dashboard**

# WEBSITE DATA

#### **WEBSITE ACTIVITY\***

|                             | <u> 2017</u> | <u>2016</u> |
|-----------------------------|--------------|-------------|
| Number of Sessions          | 376,811      | 398, 901    |
| Length of Session (minutes) | 2:13         | 2:13        |
| Page Views Per Session      | 2.01         | 2.05        |
| % of Unique Visits          | 69.03%       | 65.30%      |



#### **WEBSITE TRAFFIC SOURCES**



#### **TOP WEB PAGES**

| 1. webcam       | 73,853 | 6. attraction&entertainment | 22,290 |
|-----------------|--------|-----------------------------|--------|
| 2. homepage     | 53,669 | 7. attractions              | 20,127 |
| 3. thingstodo   | 41,257 | 8. register to win          | 18,544 |
| 4. events