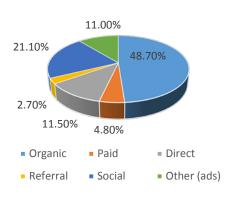

E: Data for Northwest Florida Beaches Int'l Airport

#### **VISITORS**

| <b>Visitor</b> | <u>Airport</u> |
|----------------|----------------|
| <u>Info</u>    | <b>Desk</b>    |
| <u>Center</u>  | 680            |
| 3.158          |                |

#### PANDORA RADIO

February data not yet available.







#### MARCH 2017 ACTIVITY DASHBOARD

#### **WEBSITE DATA**

#### **WEBSITE ACTIVITY**

|                             | <u>2017</u> | 2016    |
|-----------------------------|-------------|---------|
| Number of Sessions          | 384,837     | 296,946 |
| Length of Session (minutes) | 1:53        | 2:20    |
| Page Views Per Session      | 1.98        | 2.25    |
| % of Unique Visits          | 74.82%      | 69.82%  |

## WEBSITE VISITORS Top States



#### WEBSITE TRAFFIC SOURCES



#### **TOP WEB PAGES**

| 1. spring-getaways | 66,178 | 6. events                   | 30,010 |
|--------------------|--------|-----------------------------|--------|
| 2. homepage        | 60,462 | 7. restaurants              | 26,677 |
| 3. webcam          | 53,127 | 8. fishingcharters          | 25,808 |
| 4. thingstodo      | 38,347 | 9.attractions&entertainment | 23,305 |
| 5. placestostay    | 35,279 | 10. unwined                 | 17,254 |

## WEBSITE TRAFFIC – March 2016 vs. 2017





#### **MEDIA IMPRESSIONS**

 Paid Media
 13,245,548

 Earned Media
 159,788,402

PR Coverage Includes:

## Southern Living







#### **TWITTER**

@Visit\_PCB New Followers: 614 Impressions: 64.6K

Total Followers: 34.5K

@ChasinTheSunTV New Followers: 6

Impressions: 1,602 Total Followers: 168

###