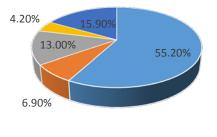

------|----------------|
| <u>Info</u>    | <b>Desk</b>    |
| <u>Center</u>  | 700            |
| 3 328          |                |

#### acambar impressions:

PANDORA RADIO

December impressions: 1,025,972

Unique listeners 2016: 154k

\*Campaign launched 1/27/17

#### INQUIRIES - Top States/Provinces





#### FEBRUARY 2017 ACTIVITY DASHBOARD

#### **WEBSITE DATA**

#### **WEBSITE ACTIVITY**

|                             | 2017    | <u>2016</u> |
|-----------------------------|---------|-------------|
| Number of Sessions          | 237,272 | 173,624     |
| Length of Session (minutes) | 2:07    | 2:24        |
| Page Views Per Session      | 2.22    | 2.56        |
| % of Unique Visits          | 71.17%  | 73.95%      |

## WEBSITE VISITORS Top States



#### WEBSITE TRAFFIC SOURCES



Organic Paid Direct Referral Social

#### **TOP WEB PAGES**

| 1. homepage        | 48,449 | 6. events                    | 24,152 |
|--------------------|--------|------------------------------|--------|
| 2. thingstodo      | 27,749 | 7.mardigras/festivalschedule | 22,471 |
| 3. webcam          | 26,379 | 8. mardigras                 | 21,584 |
| 4. spring-getaways | 24,408 | 9. restaurants               | 20,985 |
| 5. placestostay    | 24,337 | 10.attractions&entertainment | 14,387 |

## WEBSITE TRAFFIC – February 2016 vs. 2017





#### **MEDIA IMPRESSIONS**

Paid Media 13,876,925 Earned Media 197,027,500

PR Coverage Includes:









#### **TWITTER**

@Visit\_PCB New Followers: 1,100 Impressions: 83.5K

Total Followers: 34.3K

@ChasinTheSunTV New Followers: 12

Impressions: 3,463