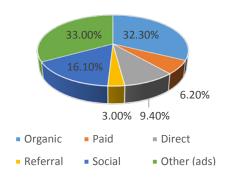

Florida<br>Beaches Int'l Airport |                  |  |

#### **VISITORS**

| <b>Visitor</b> | <u>Airport</u> |
|----------------|----------------|
| <u>Info</u>    | <b>Desk</b>    |
| <u>Center</u>  | 1,015          |
| 1,618          |                |

#### PANDORA RADIO

November impressions: 3,390,418

November clicks: 8,123





#### FEBRUARY 2017 ACTIVITY DASHBOARD

#### **WEBSITE DATA**

#### **WEBSITE ACTIVITY**

|                             | 2017    | <u>2016</u> |
|-----------------------------|---------|-------------|
| Number of Sessions          | 237,272 | 121,120     |
| Length of Session (minutes) | 2:07    | 2:21        |
| Page Views Per Session      | 2.22    | 2.72        |
| % of Unique Visits          | 71.17%  | 68.69%      |

## 

#### WEBSITE TRAFFIC SOURCES



#### **TOP WEB PAGES**

| 1. NYEBeachBallDrop | 76,245 | 6. restaurants                | 15,381 |
|---------------------|--------|-------------------------------|--------|
| 2. homepage         | 67,056 | 7. placestostay/specialoffers | 14,126 |
| 3. thingstodo       | 23,493 | 8. placestostay               | 9,504  |
| 4. events           | 19,619 | 9.attractions&entertainment   | 6,669  |
| 5. webcam           | 18,590 | 10. registertowin             | 6,370  |

## WEBSITE TRAFFIC – December 2015 vs. 2016





#### **MEDIA IMPRESSIONS**

Paid Media 12,917,928

Earned Media 13,574,994

PR Coverage Includes:

# Southern Living Sports Events







#### **TWITTER**

@Visit\_PCB New Followers: 600

Impressions: 28K Total Followers: 33.2K

@ChasinTheSunTV New Followers: 10

Impressions: 6,1