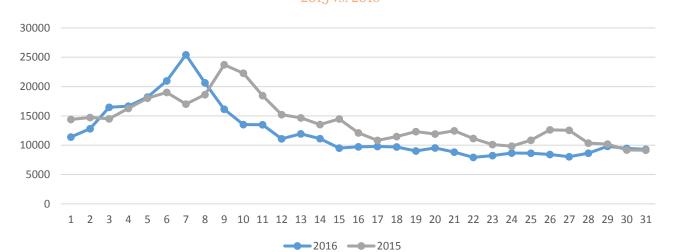

| 1.96    | 2.61    |
| % of Unique Visits          | 62.86%  | 63.72%  |

# WEBSITE VISITORS Top States 60,000 50,000 40,000 30,000 20,000 10,000 Horida Georgia Rescalatora Texas Lucky Indiana Illinois Lattoria Reputation Reputa

#### WEBSITE TRAFFIC SOURCES



#### **TOP WEB PAGES**

| 1. homepage             | 54,216 | 6. pirates/festival-schedule | 13,650 |
|-------------------------|--------|------------------------------|--------|
| 2. webcam               | 35,063 | 7. holidays                  | 11,037 |
| 3. events               | 20,818 | 8.attractions&entertainment  | 9,445  |
| 4. thingstodo           | 16,673 | 9. placestostay              | 9,370  |
| 5. piratesofthehighseas | 13,686 | 10. attractions              | 7,296  |

## WEBSITE TRAFFIC – October 2015 vs. 2016





#### **MEDIA IMPRESSIONS**

Paid Media 13,891,028

Earned Media 80,707,543

PR Coverage Includes:

# **MEN'S JOURNAL**



**FOOD&WINE** 



Tampa Bay Times

#### **TWITTER**

@Visit\_PCB New Followers: 709

Impressions: 144K Total Followers: 32K

@ChasinTheSunTV New Followers: 3

Impressions: 1,758 Total Followers: 139

#### **INSTAGRAM**

@Visit\_PCB New Followers: 300

Total: 16.9K

@ChasinTheSunTV New Followers: 16

Total: 251

#### FACEBOOK-ORGANIC

#### **Visit Panama City Beach**

Likes: 440,373 Total Impressions: 2,525,643

| City             | People Reached |
|------------------|----------------|
| Louisville, KY   | 7,661          |
| Marietta, GA     | 7,525          |
| Nashville, TN    | 6,787          |
| Columbus, GA     | 5,215          |
| Panama City, FL  | 4,822