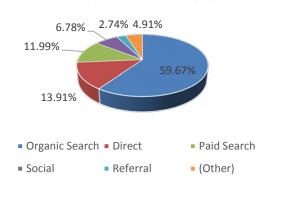

| <u>Visitor</u> | <u>Airport</u> |
|----------------|----------------|
| <u>Info</u>    | <u>Desk</u>    |
| <u>Center</u>  |                |
| 2,656          | 974            |

#### **PANDORA RADIO**

June unique listeners: 4,305

June hours listened: 2,995

CTR: 0.11%

#### **INQUIRIES** - Top States





#### **July 2017 Activity Dashboard**

# WEBSITE DATA

#### **WEBSITE ACTIVITY\***

|                             | <u> 2017</u> | <u>2016</u> |
|-----------------------------|--------------|-------------|
| Number of Sessions          | 376,811      | 398, 901    |
| Length of Session (minutes) | 2:13         | 2:13        |
| Page Views Per Session      | 2.01         | 2.05        |
| % of Unique Visits          | 69.03%       | 65.30%      |



#### **WEBSITE TRAFFIC SOURCES**



#### **TOP WEB PAGES**

| 1. webcam       | 73,853 | 6. attraction&entertainment | 22,290 |
|-----------------|--------|-----------------------------|--------|
| 2. homepage     | 53,669 | 7. attractions              | 20,127 |
| 3. thingstodo   | 41,257 | 8. register to win          | 18,544 |
| 4. events       | 30,320 | 9. beaches/shell island     | 17,002 |
| 5.make it yours | 25,998 | 10. places to stay          | 16,801 |



<sup>\*</sup>A SSL certificate was purchased for the website which allowed it to transition from an HTTP to an HTTPS encryption. HTTPS provides visitors a more secure connection than the HTTP version. As a result, Google is planning an update to its Chrome browser whereby only sites using HTTPS can retrieve a person's geographic location. Due to this, VisitPana