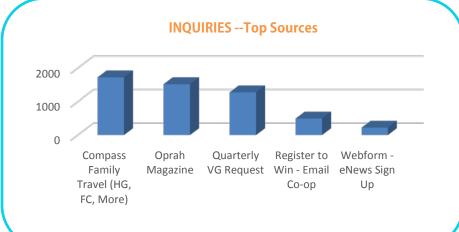

e, TN    | 43,037         |
| Marietta, GA     | 42,210         |
| Philadelphia, PA | 41,909         |
| San Antonio, TX  | 39,971         |

Chasin' the Sun TV Likes: 1,941

**Total Impressions: 64,900** 

| City                   | People Reached |
|------------------------|----------------|
| Panama City, FL        | 863            |
| Panama City Beach, FL  | 402            |
| Seattle, WA            | 237            |
| Lynn Haven, FL         | 208            |
| Montreal, QC, Canada   | 171            |
| Calgary, AB, Canada    | 154            |
| Toronto, ON, Canada    | 153            |
| Jacksonville, FL       | 143            |
| Upper Grand Lagoon, FL | 142            |
| New York, NY           | 115            |



# Facebook Impressions: 11,813,452

**CTR: 0.57%** 











#### **VISITOR GUIDES**

April 1,332 Subscriptions

Total 32,487 Subscriptions

Mailed to date 17,230 (2017)

## AIRPORT ACTIVITY Deplanements

| <u>March</u> | <u>March</u> |
|--------------|--------------|
| <u>2017</u>  | <u>2016</u>  |
| 41,967       | 41,864       |
| YTD 2017     | YTD 2016     |
| 89,949       | 90,844       |
|              |              |

\*NOTE: Data for Northwest Florida Beaches Int'l Airport

#### **VISITORS**

| <u>Visitor</u><br><u>Info</u><br><u>Center</u> | <u>Airport</u><br><u>Desk</u> |
|------------------------------------------------|-------------------------------|
| 1,836                                          | 1,181                         |

#### **PANDORA RADIO**

April unique listeners: 2,354

April hours listened: 4,169

CTR: 0.12%

#### *