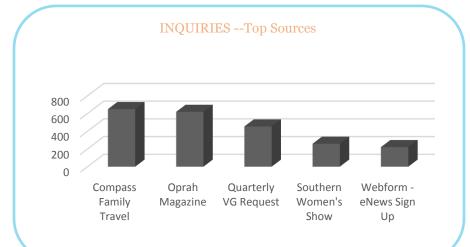

Indianapolis, IN | 4,777          |
| Dothan, AL       | 4,776          |
| Houston, TX      | 4,694          |
| Knoxville, TN    | 4,140          |
| Atlanta, GA      | 3,832          |

#### Chasin' the Sun TV

Likes: 1,663 Total Impressions: 24,695

| City                   | Your Fans |
|------------------------|-----------|
| Panama City, FL        | 134       |
| Panama City Beach, FL  | 90        |
| Lynn Haven, FL         | 76        |
| Upper Grand Lagoon, FL | 73        |
| Southport, FL          | 28        |
| Callaway, FL           | 20        |
| Lower Grand Lagoon, FL | 19        |
| Parker, FL             | 15        |
| Cedar Grove, FL        | 14        |
| Bayou George, FL       | 13        |



Paid Facebook Impressions:

N/A

Paid Instagram Impressions: N/A











#### **VISITOR GUIDES**

October 536 Subscriptions

Total 21,338 Subscriptions

Mailed to date N/A (2016)

## AIRPORT ACTIVITY Deplanements

| <u>September</u> | <u>September</u> |
|------------------|------------------|
| <u>2016</u>      | 2015             |
| 37,084           | 37,875           |
| YTD 2016         | YTD 2015         |
| 350,560          | 350,968          |
|                  |                  |

\*NOTE: Data for Northwest Florida Beaches Int'l Airport

#### **VISITORS**

| <u>Visitor</u><br><u>Info</u> | <u>Airport</u><br>Desk |
|-------------------------------|------------------------|
| Center                        | 845                    |
| 1,734                         |                        |

#### PANDORA RADIO

September unique listeners: 32,788

Total