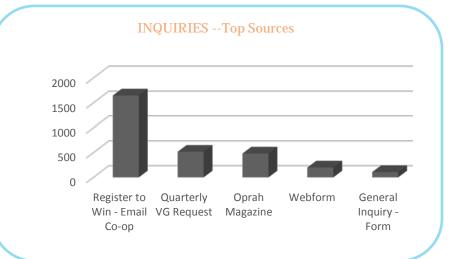

FL | 2,847     |
| Montgomery, AL        | 2,399     |

#### Chasin' the Sun TV

Likes: 1,761 Total Impressions: 66,554

| City                   | Your Fans |
|------------------------|-----------|
| Panama City, FL        | 136       |
| Panama City Beach, FL  | 90        |
| Lynn Haven, FL         | 79        |
| Upper Grand Lagoon, FL | 73        |
| Panama City, Panamá    | 52        |
| Southport, FL          | 29        |
| Lower Grand Lagoon, FL | 19        |
| Callaway, FL           | 19        |
| Parker, FL             | 16        |
| Bayou George, FL       | 14        |



Facebook Impressions:

5,965,662

Links Clicks:

88,963

CTR: 2.22%\*

\*Industry Benchmark is 0.87%



Start a FUN family tradition Thanksgiving Weekend with PCB at Beach Home for the Holidays















#### **VISITOR GUIDES**

| November<br>Subscriptions | 661     |
|---------------------------|---------|
| Total<br>Subscriptions    | 24,269  |
| Mailed to date (2016)     | 135,924 |

## AIRPORT ACTIVITY Deplanements

| <u>September</u>                                           | <u>September</u> |  |
|------------------------------------------------------------|------------------|--|
| <u>2016</u>                                                | 2015             |  |
| 37,084                                                     | 37,875           |  |
| YTD 2016                                                   | YTD 2015         |  |
| 350,560                                                    | 350,968          |  |
|                                                            |