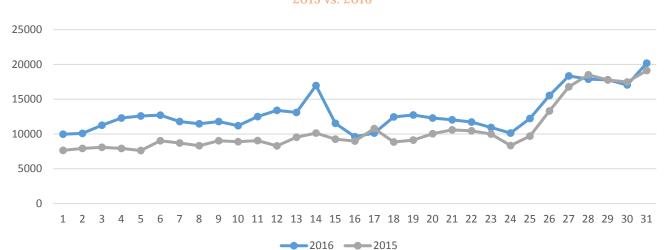

--------|-------------|
| Number of Sessions          | 237,272 | 121,120     |
| Length of Session (minutes) | 2:07    | 2:21        |
| Page Views Per Session      | 2.22    | 2.72        |
| % of Unique Visits          | 71.17%  | 68.69%      |

## 

#### WEBSITE TRAFFIC SOURCES



#### **TOP WEB PAGES**

| 1. NYEBeachBallDrop | 76,245 | 6. restaurants                | 15,381 |
|---------------------|--------|-------------------------------|--------|
| 2. homepage         | 67,056 | 7. placestostay/specialoffers | 14,126 |
| 3. thingstodo       | 23,493 | 8. placestostay               | 9,504  |
| 4. events           | 19,619 | 9.attractions&entertainment   | 6,669  |
| 5. webcam           | 18,590 | 10. registertowin             | 6,370  |

## WEBSITE TRAFFIC – December 2015 vs. 2016





#### **MEDIA IMPRESSIONS**

Paid Media 12,917,928

Earned Media 13,574,994

PR Coverage Includes:

# Southern Living Sports Events







#### **TWITTER**

@Visit\_PCB New Followers: 600

Impressions: 28K Total Followers: 33.2K

@ChasinTheSunTV New Followers: 10

Impressions: 6,121 Total Followers: 150

#### **INSTAGRAM**

@Visit\_PCB New Followers: 200

Total: 17.3K

@ChasinTheSunTV New Followers: 31

Total: 266

#### FACEBOOK—ORGANIC

#### **Visit Panama City Beach**

Likes: 446,750 Total Impressions: 15,824,234

| City                  | Your Fans |
|-----------------------|-----------|
| Columbus, GA          | 5,106     |
| Marietta, GA          | 4,716     |
| Tallahassee, FL       | 4,013     |
| Nashville, TN         | 3,775     |
| Atlanta, GA           | 3,711     |
| Panama