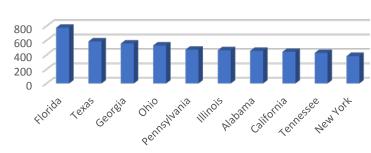

# WEBSITE VISITORS Top States 60,000 50,000 40,000 30,000 20,000 10,000 Horida Georgia Rescalatora Texas Lucky Indiana Illinois Lattoria Reputation Reputa