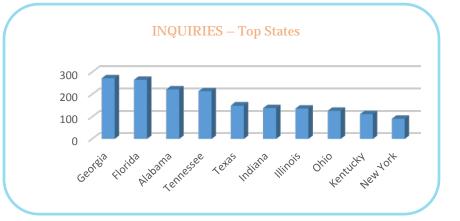

-------|--|
| <u>2016</u>                                                | 2015             |  |
| 37,084                                                     | 37,875           |  |
| YTD 2016                                                   | YTD 2015         |  |
| 350,560                                                    | 350,968          |  |
|                                                            |                  |  |
| *NOTE: Data for Northwest Florida<br>Beaches Int'l Airport |                  |  |

#### **VISITORS**

| <b>Visitor</b> | <u>Airport</u> |
|----------------|----------------|
| <u>Info</u>    | <b>Desk</b>    |
| <u>Center</u>  | 1,015          |
| 1,618          |                |

#### PANDORA RADIO

November impressions: 3,390,418

November clicks: 8,123





#### FEBRUARY 2017 ACTIVITY DASHBOARD

#### **WEBSITE DATA**

#### **WEBSITE ACTIVITY**

|                             | 2017    | <u>2016</u> |
|-----------------------------|---------|-------------|
| Number of Sessions          | 237,272 | 121,120     |
| Length of Session (minutes) | 2:07    | 2:21        |
| Page Views Per Session      | 2.22    | 2.72        |
| % of Unique Visits          | 71.17%  | 68.69%      |

## 

#### WEBSITE TRAFFIC SOURCES



#### **TOP WEB PAGES**

| 1. NYEBeachBallDrop | 76,245 | 6. restaurants                | 15,381 |
|---------------------|--------|-------------------------------|--------|
| 2. homepage         | 67,056 | 7. placestostay/specialoffers | 14,126 |
| 3. thingstodo       | 23,493 | 8. placestostay               | 9,504  |
| 4. events