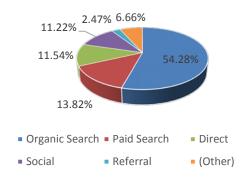

<u>Desk</u> |
|------------------------------------------------|-------------------------------|
| 1,836                                          | 1,181                         |

#### **PANDORA RADIO**

April unique listeners: 2,354

April hours listened: 4,169

CTR: 0.12%

#### **INQUIRIES** - Top States





#### **May 2017 Activity Dashboard**

# WEBSITE DATA

#### **WEBSITE ACTIVITY\***

|                             | <u> 2017</u> | <u>2016</u> |
|-----------------------------|--------------|-------------|
| Number of Sessions          | 350,346      | 399,488     |
| Length of Session (minutes) | 2:12         | 2:11        |
| Page Views Per Session      | 2.07         | 2.15        |
| % of Unique Visits          | 71.94%       | 63.5 %      |



#### **WEBSITE TRAFFIC SOURCES**



#### **TOP WEB PAGES**

| 1. homepage                 | 79,078 | 6. placestostay       | 20,277 |
|-----------------------------|--------|-----------------------|--------|
| 2. webcam                   | 62,628 | 7. attractions        | 19,114 |
| 3. thingstodo               | 44,005 | 8. springgetaways     | 18,864 |
| 4. events                   | 35,154 | 9. restaurants        | 15,922 |
| 5.attractions&entertainment | 27,514 | 10. rental properties | 14,760 |

# WEBSITE TRAFFIC - May 20000 15000 10000 1 2 3 4 5 6 7 8 9 10 11 12 13 14 15 16 17 18 19 20 21 22 23 24 25 26 27 28 29 30 31 2016 WEBSITE TRAFFIC - May 2017 2016

<sup>\*</sup>A SSL certificate was purchased for the website which allowed it to transition from an HTTP to an HTTPS encryption. HTTPS provides visitors a more secur