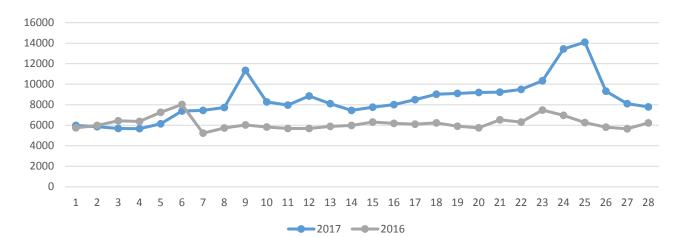

| 237,272 | 173,624     |
| Length of Session (minutes) | 2:07    | 2:24        |
| Page Views Per Session      | 2.22    | 2.56        |
| % of Unique Visits          | 71.17%  | 73.95%      |

## WEBSITE VISITORS Top States



#### WEBSITE TRAFFIC SOURCES



Organic Paid Direct Referral Social

#### **TOP WEB PAGES**

| 1. homepage        | 48,449 | 6. events                    | 24,152 |
|--------------------|--------|------------------------------|--------|
| 2. thingstodo      | 27,749 | 7.mardigras/festivalschedule | 22,471 |
| 3. webcam          | 26,379 | 8. mardigras                 | 21,584 |
| 4. spring-getaways | 24,408 | 9. restaurants               | 20,985 |
| 5. placestostay    | 24,337 | 10.attractions&entertainment | 14,387 |

## WEBSITE TRAFFIC – February 2016 vs. 2017





#### **MEDIA IMPRESSIONS**

Paid Media 13,876,925 Earned Media 197,027,500

PR Coverage Includes:









#### **TWITTER**

@Visit\_PCB New Followers: 1,100 Impressions: 83.5K

Total Followers: 34.3K

@ChasinTheSunTV New Followers: 12

Impressions: 3,463 Total Followers: 162

#### **INSTAGRAM**

@Visit\_PCB New Followers: 700

Total: 18K

@ChasinTheSunTV New Followers: 83

Total: 349

#### FACEBOOK—ORGANIC

#### **Visit Panama City Beach**

Likes: 455,590 Total Impressions: 18,034,714

| City                  | Your Fans |
|-----------------------|-----------|
| Columbus, GA          | 5,179     |
| Marietta, GA          | 4,957     |
| Tallahassee, FL       | 4,038     |
| Nashville, TN         | 3,924     |
| Panama City, FL       | 3,773     |
| Atlanta, GA           | 3,492     |