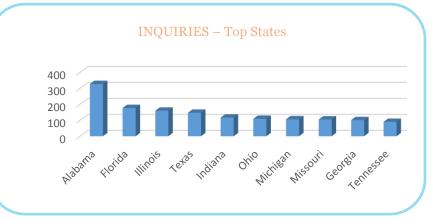

Total 21,338 Subscriptions

Mailed to date N/A (2016)

## AIRPORT ACTIVITY Deplanements

| <u>September</u> | <u>September</u> |
|------------------|------------------|
| <u>2016</u>      | 2015             |
| 37,084           | 37,875           |
| YTD 2016         | YTD 2015         |
| 350,560          | 350,968          |
|                  |                  |

\*NOTE: Data for Northwest Florida Beaches Int'l Airport

#### **VISITORS**

| <u>Visitor</u><br><u>Info</u> | <u>Airport</u><br>Desk |
|-------------------------------|------------------------|
| Center                        | 845                    |
| 1,734                         |                        |

#### PANDORA RADIO

September unique listeners: 32,788

Total unique listeners\*: 102,253

\*launched January 18





#### November 2016 Activity Dashboard

#### **WEBSITE DATA**

#### WEBSITE ACTIVITY

|                             | <u>2016</u> | 2015    |
|-----------------------------|-------------|---------|
| Number of Sessions          | 169,549     | 111,160 |
| Length of Session (minutes) | 1:31        | 2:14    |
| Page Views Per Session      | 1.78        | 2.66    |
| % of Unique Visits          | 66.28%      | 66.28%  |

# WEBSITE VISITORS Top States 40,000 20,000 10,000 tiolide Ged Ria hand Textes the Republic R

#### WEBSITE TRAFFIC SOURCES



#### **TOP WEB PAGES**

| 1. homepage   | 53,020 | 6. events/NYE               | 8,500 |
|---------------|--------|-----------------------------|-------|
| 2. holidays   | 47,625 | 7. placestostay             | 6,517 |
| 3. webcam     | 18,666 | 8