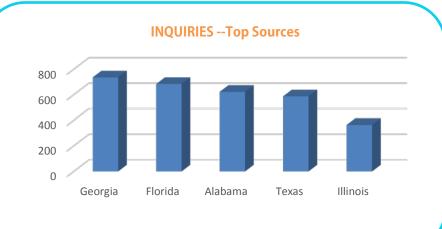

368     |
| Panama City, FL | 5,133     |
| Tallahassee, FL | 4,489     |
| Louisville, KY  | 4,052     |
| Houston, TX     | 3,971     |
| Dothan, AL      | 3,928     |
| Montgomery, AL  | 3,606     |

Chasin' the Sun TV Likes: 2,017

**Total Impressions: 69,536** 

| City                   | Your Fans |
|------------------------|-----------|
| Panama City, FL        | 237       |
| Panama City Beach, FL  | 124       |
| Lynn Haven, FL         | 65        |
| Upper Grand Lagoon, FL | 51        |
| Panama City, Panamá    | 46        |
| Jacksonville, FL       | 41        |
| Southport, FL          | 22        |
| Marietta, GA           | 21        |
| Lower Grand Lagoon, FL | 17        |
| Tallahassee, FL        | 16        |



# Facebook Impressions: 16,916,922

**CTR: 0.52%** 











#### **VISITOR GUIDES**

| May<br>Subscriptions   | 1,320  |
|------------------------|--------|
| Total<br>Subscriptions | 34,385 |
| Mailed to date         | 34,724 |

# AIRPORT ACTIVITY Deplanements

 April
 April

 2017
 2016

 41,967
 41,864

 YTD 2017
 YTD 2016

 89,949
 90,844

\*NOTE: Data for Northwest Florida Beaches Int'l Airport

#### **VISITORS**

| <u>Visitor</u> | <u>Airport</u> |
|----------------|----------------|
| <u>Info</u>    | <u>Desk</u>    |
| <u>Center</u>  |                |
| 1,972          | 1,427          |

#### **PANDORA RADIO**

May unique listeners: 4,564

May hours listened: 2,658

CTR: 0.11%

(2017)

#### **INQUIRIES** - Top States





#### **June 2017 Activity Dashboard**

# WEBSITE DATA

#### **WEBSITE ACTIVITY\***

|                             | <