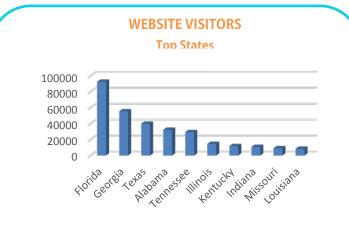

# WEBSITE VISITORS Top States 60,000 50,000 40,000 30,000 20,000 10,000 Horida Georgia Rescalatora Texas Lucky Indiana Illinois Lattoria Reputation Reputa