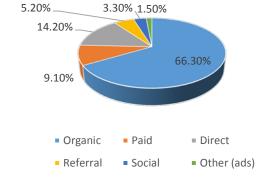

23            |
| 2.003          |                |

#### PANDORA RADIO

December impressions: 1,025,972

Unique listeners 2016: 154k

Avg. of 17.05 minutes per session

#### INQUIRIES – Top States





#### January 2017 Activity Dashboard

#### **WEBSITE DATA**

#### WEBSITE ACTIVITY

|                             | 2017    | <u>2016</u> |
|-----------------------------|---------|-------------|
| Number of Sessions          | 158,375 | 154,815     |
| Length of Session (minutes) | 2:33    | 2:42        |
| Page Views Per Session      | 2.45    | 2.91        |
| % of Unique Visits          | 70.55%  | 72.31%      |

# WEBSITE VISITORS Top States 35,000 30,000 25,000 20,000 15,000 10,000 5,000 0 Horida Caratia Esca Rabana Feras Ilinois Hara Lucky Onio Resouri

#### WEBSITE TRAFFIC SOURCES



#### **TOP WEB PAGES**

| 1. homepage     | 44,944 | 6. placestostay/beachhouses | 11,874 |
|-----------------|--------|-----------------------------|--------|
| 2. webcam       | 25,786 | 7.attractions&entertainment | 11,460 |
| 3. thingstodo   | 21,857 | 8. placestostay/condos      | 10,243 |
| 4. events       | 18,481 | 9. attractions              | 8,808  |
| 5. placestostay | 16,282 | 10. restaurants             | 7,745  |

### WEBSITE TRAFFIC – January 2016 vs. 2017





#### **MEDIA IMPRESSIONS**

Paid Media 12,917,928

Earned Media 42,898,491

PR Coverage Includes:

CONDÉ NAST



YAHOO!



#### **TWITTER**

@Visit\_PCB New Followers: 525 Impressions: 85.4K

Total Followers: 33.7K

@ChasinTheSunTV New Followers: 8

Impressions: 10.5K Total Followers: 158

#### **INSTAGRAM**

@Visi