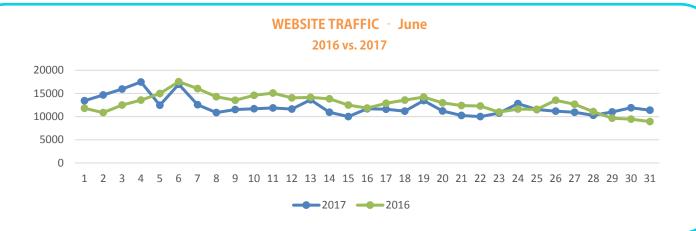

#### **June 2017 Activity Dashboard**

#### **WEBSITE ACTIVITY\***

|                             | <u> 2017</u> | <u>2016</u> |
|-----------------------------|--------------|-------------|
| Number of Sessions          | 424,857      | 411,787     |
| Length of Session (minutes) | 2:05         | 2:32        |
| Page Views Per Session      | 2.22         | 2.26        |
| % of Unique Visits          | 71.28%       | 61.4 %      |

#### **WEBSITE TRAFFIC SOURCES**

#### **TOP WEB PAGES**

| 1. webcam                   | 109,199 | 6. placestostay       | 22,670 |
|-----------------------------|---------|-----------------------|--------|
| 2. homepage                 | 73,042  | 7. attractions        | 21,519 |
| 3. thingstodo               | 44,296  | 8. make it yours      | 19,831 |
| 4. events                   | 34,139  | 9. CTS/registertowin  | 17,391 |
| 5.attractions&entertainment | 24.341  | 10. rental properties | 16.499 |