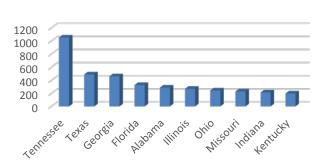

April 1,332 Subscriptions

Total 32,487 Subscriptions

Mailed to date 17,230 (2017)

## AIRPORT ACTIVITY Deplanements

| <u>March</u> | <u>March</u> |
|--------------|--------------|
| <u>2017</u>  | <u>2016</u>  |
| 41,967       | 41,864       |
| YTD 2017     | YTD 2016     |
| 89,949       | 90,844       |
|              |              |

\*NOTE: Data for Northwest Florida Beaches Int'l Airport

#### **VISITORS**

| <u>Visitor</u><br><u>Info</u><br><u>Center</u> | <u>Airport</u><br><u>Desk</u> |
|------------------------------------------------|-------------------------------|
| 1,836                                          | 1,181                         |

#### **PANDORA RADIO**

April unique listeners: 2,354

April hours listened: 4,169

CTR: 0.12%

#### **INQUIRIES** - Top States





#### **May 2017 Activity Dashboard**

# WEBSITE DATA

#### **WEBSITE ACTIVITY\***

|                             | <u> 2017</u> | <u>2016</u> |
|-----------------------------|--------------|-------------|
| Number of Sessions          | 350,346      | 399,488     |
| Length of Session (minutes) | 2:12         | 2:11        |
| Page Views Per Session      | 2.07         | 2.15        |
| % of Unique Visits          | 71.94%       | 63.5 %      |



#### **WEBSITE TRAFFIC SOURCES**



#### **TOP WEB PAGES**

| 1. homepage                 | 79,078 | 6. placestostay       | 20,277 |
|-----------------------------|--------|-----------------------|--------|
| 2. webcam                   | 62,628 | 7. attractions        | 19,114 |
| 3. thingstodo               | 44,005 | 8. springgetaways