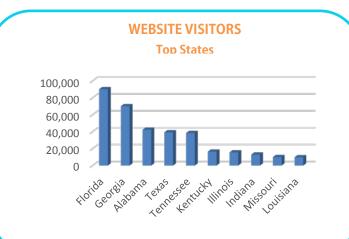

# WEBSITE VISITORS Top States 60,000 50,000 40,000 30,000 20,000 10,000 Horida Georgia Rescalatora Texas Lucky Indiana Illinois Lattoria Reputation Reputa