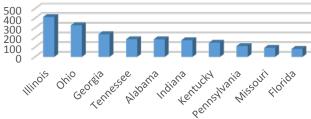

24 - Mar 25 · Visit Panama ... 3,437 people interested · 407 g...













#### **VISITOR GUIDES**

| February<br>Subscriptions | 1,628  |
|---------------------------|--------|
| Total<br>Subscriptions    | 28,910 |
| Mailed to date<br>(2017)  | 10,379 |

## AIRPORT ACTIVITY Deplanements

| December    | December |
|-------------|----------|
| <u>2016</u> | 2015     |
| 26,866      | 26,467   |
| YTD 2016    | YTD 2015 |
| 449,714     | 447,233  |
|             |          |

\*NOTE: Data for Northwest Florida Beaches Int'l Airport

#### **VISITORS**

| <b>Visitor</b> | <u>Airport</u> |
|----------------|----------------|
| <u>Info</u>    | <b>Desk</b>    |
| <u>Center</u>  | 680            |
| 3.158          |                |

#### PANDORA RADIO

February data not yet available.







#### MARCH 2017 ACTIVITY DASHBOARD

#### **WEBSITE DATA**

#### **WEBSITE ACTIVITY**

|                             | <u>2017</u> | 2016    |
|-----------------------------|-------------|---------|
| Number of Sessions          | 384,837     | 296,946 |
| Length of Session (minutes) | 1:53        | 2:20    |
| Page Views Per Session      | 1.98        | 2.25    |
| % of Unique Visits          | 74.82%      | 69.82%  |

## WEBSITE VISITORS Top States



#### WEBSITE TRAFFIC SOURCES



#### **TOP WEB PAGES**

| 1. spring-getaways | 66,178 | 6. events                   | 30,010 |
|--------------------|--------|-----------------------------|--------|
| 2. homepage        | 60,462 | 7. restaurants              | 26,677 |
| 3. webcam          | 53,127 | 8. fishingcharters          | 25,808 |