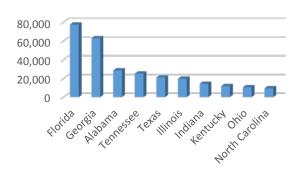

|          |

\*NOTE: Data for Northwest Florida Beaches Int'l Airport

#### **VISITORS**

| <b>Visitor</b> | <u>Airport</u> |
|----------------|----------------|
| <u>Info</u>    | <b>Desk</b>    |
| <u>Center</u>  | 680            |
| 3.158          |                |

#### PANDORA RADIO

February data not yet available.







#### MARCH 2017 ACTIVITY DASHBOARD

#### **WEBSITE DATA**

#### **WEBSITE ACTIVITY**

|                             | <u>2017</u> | 2016    |
|-----------------------------|-------------|---------|
| Number of Sessions          | 384,837     | 296,946 |
| Length of Session (minutes) | 1:53        | 2:20    |
| Page Views Per Session      | 1.98        | 2.25    |
| % of Unique Visits          | 74.82%      | 69.82%  |

## WEBSITE VISITORS Top States



#### WEBSITE TRAFFIC SOURCES



#### **TOP WEB PAGES**

| 1. spring-getaways | 66,178 | 6. events                   | 30,010 |
|--------------------|--------|-----------------------------|--------|
| 2. homepage        | 60,462 | 7. restaurants              | 26,677 |
| 3. webcam          | 53,127 | 8. fishingcharters          | 25,808 |
| 4. thingstodo      | 38,347 | 9.attractions&entertainment | 23,305 |
| 5. placestostay    | 35,279 | 10. unwined                 | 17,254 |

## WEBSITE TRAFFIC – March 2016 vs. 2017





#### **MEDIA IMPRESSIONS**

 Paid Media
 13,245,548

 Earned Media
 159,788,402

PR Coverage Includes:

## Southern Living







#### **TWITTER**

@Visit\_PCB New Followers: 614 Impressions: 64.6K

Total Followers: 34.5K

@ChasinTheSunTV New Followers: 6

Impressions: