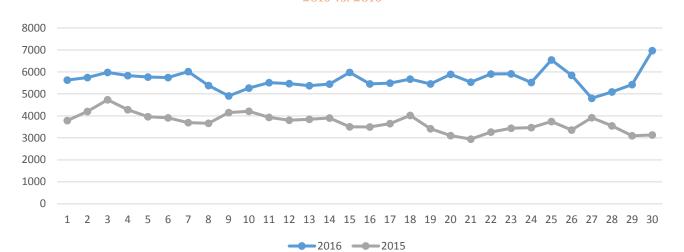

essions          | 169,549     | 111,160 |
| Length of Session (minutes) | 1:31        | 2:14    |
| Page Views Per Session      | 1.78        | 2.66    |
| % of Unique Visits          | 66.28%      | 66.28%  |

# WEBSITE VISITORS Top States 40,000 20,000 10,000 tiolide Ged Ria hand Textes the Republic R

#### WEBSITE TRAFFIC SOURCES



#### **TOP WEB PAGES**

| 1. homepage   | 53,020 | 6. events/NYE               | 8,500 |
|---------------|--------|-----------------------------|-------|
| 2. holidays   | 47,625 | 7. placestostay             | 6,517 |
| 3. webcam     | 18,666 | 8.attractions&entertainment | 6,221 |
| 4. events     | 14,882 | 9. attractions              | 4,530 |
| 5. thingstodo | 12,089 | 10. restaurants             | 4,317 |

### WEBSITE TRAFFIC – November 2015 vs. 2016





#### **MEDIA IMPRESSIONS**

18,896,612 Paid Media 7,979,615 **Earned Media** 

PR Coverage Includes:









**Houston Style Magazine** 

#### **TWITTER**

@Visit\_PCB New Followers: 588

Impressions: 37K Total Followers: 32.6K

New Followers: 1 @ChasinTheSunTV

Impressions: 918 Total Followers: 140

#### **INSTAGRAM**

@Visit PCB New Followers: 300

Total: 17.1K

@ChasinTheSunTV New Followers: 13

Total: 235

#### FACEBOOK—ORGANIC

#### **Visit Panama City Beach**

Likes: 442,111 Total Impressions: 6,765,668

| City                  | tour rans |
|-----------------------|-----------|
| Columbus, GA          | 5,106     |
| Marietta, GA          | 4,716     |
| Tallahassee, FL       | 4,013     |
| Nashville, TN         | 3,775     |
| Atlanta, GA           | 3,711     |
| Panama City