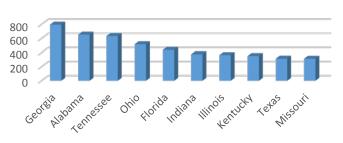

0             |



Facebook Impressions: 23,913,750

CTR: 0.81%











#### **VISITOR GUIDES**

March 1,938
Subscriptions

Total 31,467
Subscriptions

Mailed to date (2017)

## AIRPORT ACTIVITY Deplanements

| <u>January</u> | December |
|----------------|----------|
| 2017           | 2016     |
| 22,383         | 21,792   |
| YTD 2017       | YTD 2016 |
| 22,383         | 21,792   |
|                |          |

\*NOTE: Data for Northwest Florida Beaches Int'l Airport

#### **VISITORS**

| <b>Visitor</b> | <u>Airport</u> |
|----------------|----------------|
| <u>Info</u>    | <b>Desk</b>    |
| <u>Center</u>  | 1,141          |
| 2 748          |                |

#### PANDORA RADIO

March unique listeners: 4,356 March hours listened: 2,921

CTR: 0.25%

### INQUIRIES – Top States





### **April 2017 Activity Dashboard**

# WEBSITE DATA

#### **WEBSITE ACTIVITY**

|                             | <u> 2017</u> | <u>2016</u> |
|-----------------------------|--------------|-------------|
| Number of Sessions          | 293,438      | 259,681     |
| Length of Session (minutes) | 2:08         | 2:29        |
| Page Views Per Session      | 2.02         | 2.27        |
| % of Unique Visits          | 73.10%       | 66.57%      |



#### **WEBSITE TRAFFIC SOURCES**



#### **TOP WEB PAGES**

| 1. homepage                 | 60,162 | 6. placestostay      | 17,370 |
|-----------------------------|--------|----------------------|--------|
| 2. webcam                   | 50,776 | 7. springgetaways    | 16,518 |
| 3. thingstodo               | 36,203 | 8. attractions       | 15