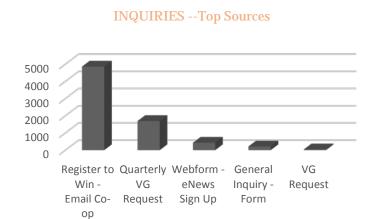

arietta, GA     | 52,894         |
| Charlotte, NC    | 50,340         |
| Memphis, TN      | 45,553         |
| New York, NY     | 41,438         |

#### Chasin' the Sun TV

Likes: 1,912

Total Impressions:40,185

| City                   | People Reached |
|------------------------|----------------|
| Panama City, FL        | 854            |
| Panama City Beach, FL  | 444            |
| Lynn Haven, FL         | 206            |
| Jacksonville, FL       | 154            |
| Upper Grand Lagoon, FL | 140            |
| Milledgeville, GA      | 125            |
| Dothan, AL             | 98             |
| Fort Walton Beach, FL  | 93             |
| Callaway, FL           | 71             |
| Tallahassee, FL        | 70             |



Facebook Impressions: 23,913,750

CTR: 0.81%











#### **VISITOR GUIDES**

March 1,938
Subscriptions

Total 31,467
Subscriptions

Mailed to date (2017)

## AIRPORT ACTIVITY Deplanements

| <u>January</u> | December |
|----------------|----------|
| 2017           | 2016     |
| 22,383         | 21,792   |
| YTD 2017       | YTD 2016 |
| 22,383         | 21,792   |
|                |          |

\*NOTE: Data for Northwest Florida Beaches Int'l Airport

#### **VISITORS**

| <b>Visitor</b> | <u>Airport</u> |
|----------------|----------------|
| <u>Info</u>    | <b>Desk</b>    |
| <u>Center</u>  | 1,141          |
| 2 748          |                |

#### PANDORA RADIO

March unique listeners: 4,356 March hours listened: 2,921

CTR: 0.25%

### INQUIRIES – Top States





### **April 2017 Activity Dashboard**

# WEBSITE DATA

#### **WEBSITE