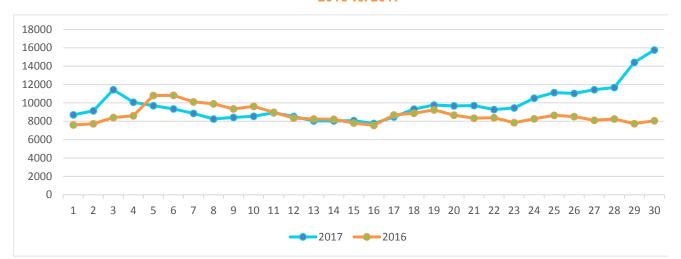

----------|
| Number of Sessions          | 293,438      | 259,681     |
| Length of Session (minutes) | 2:08         | 2:29        |
| Page Views Per Session      | 2.02         | 2.27        |
| % of Unique Visits          | 73.10%       | 66.57%      |



#### **WEBSITE TRAFFIC SOURCES**



#### **TOP WEB PAGES**

| 1. homepage                 | 60,162 | 6. placestostay      | 17,370 |
|-----------------------------|--------|----------------------|--------|
| 2. webcam                   | 50,776 | 7. springgetaways    | 16,518 |
| 3. thingstodo               | 36,203 | 8. attractions       | 15,132 |
| 4. events                   | 28,288 | 9. rental properties | 12,837 |
| 5.attractions&entertainment | 17,923 | 10. restaurants      | 11,086 |

## WEBSITE TRAFFIC - April 2016 vs. 2017





#### **MEDIA IMPRESSIONS**

5,757,017 Paid Media 10,185,655

PR Coverage Includes:

**Earned Media** 

msn

CountryLiving

GARDEN GUN

#### **TWITTER**

@Visit\_PCB New Followers: 588

Impressions: 143K

Total Followers: 35.4K

@ChasinTheSunTV Impressions: 1,077

Total Followers: 168

#### **INSTAGRAM**

@Visit\_PCB New Followers: 500

Total: 18.9K

@ChasinTheSunTV New Followers: 8

Total: 392

#### FACEBOOK—ORGANIC

**Visit Panama City Beach** Likes: 470,641

**Total Impressions: 15,768,179** 

| City             | People Reached |
|------------------|----------------|
| Houston, TX      | 170,788        |
| Miami, FL        | 100,486        |
| Jacksonville, FL | 99,251         |
| Chicago, IL      | 92,231         |
| Dallas, TX       | 84,201         |
| Atlanta, GA      | 50,103