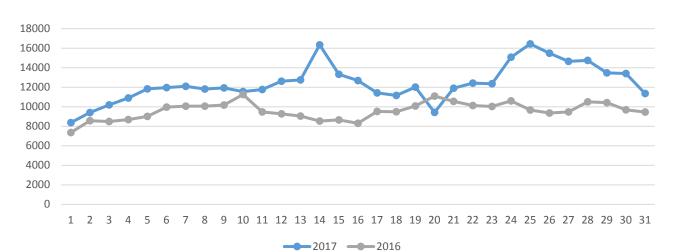

# WEBSITE TRAFFIC - May 20000 15000 10000 1 2 3 4 5 6 7 8 9 10 11 12 13 14 15 16 17 18 19 20 21 22 23 24 25 26 27 28 29 30 31 2016 WEBSITE TRAFFIC - May 2017 2016

<sup>\*</sup>A SSL certificate was purchased for the website which allowed it to transition from an HTTP to an HTTPS encryption. HTTPS provides visitors a more secure connection than the HTTP version. As a result, Google is planning an update to its Chrome browser whereby only sites using HTTPS can retrieve a person's geographic location. Due to this, VisitPanamaCityBeach.com has transitioned to the secure server and as expected there was a slight drop in traffic with this transition. We are monitoring site traffic and don't expect this update to effect next month's website traffic.