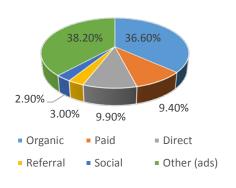

--------------|
| Center                        | 845                    |
| 1,734                         |                        |

#### PANDORA RADIO

September unique listeners: 32,788

Total unique listeners\*: 102,253

\*launched January 18





#### November 2016 Activity Dashboard

#### **WEBSITE DATA**

#### WEBSITE ACTIVITY

|                             | <u>2016</u> | 2015    |
|-----------------------------|-------------|---------|
| Number of Sessions          | 169,549     | 111,160 |
| Length of Session (minutes) | 1:31        | 2:14    |
| Page Views Per Session      | 1.78        | 2.66    |
| % of Unique Visits          | 66.28%      | 66.28%  |

# WEBSITE VISITORS Top States 40,000 20,000 10,000 tiolide Ged Ria hand Textes the Republic R

#### WEBSITE TRAFFIC SOURCES



#### **TOP WEB PAGES**

| 1. homepage   | 53,020 | 6. events/NYE               | 8,500 |
|---------------|--------|-----------------------------|-------|
| 2. holidays   | 47,625 | 7. placestostay             | 6,517 |
| 3. webcam     | 18,666 | 8.attractions&entertainment | 6,221 |
| 4. events     | 14,882 | 9. attractions              | 4,530 |
| 5. thingstodo | 12,089 | 10. restaurants             | 4,317 |

### WEBSITE TRAFFIC – November 2015 vs. 2016





#### **MEDIA IMPRESSIONS**

18,896,612 Paid Media 7,979,615 **Earned Media** 

PR Coverage Includes:









**Houston Style Magazine** 

#### **TWITTER**

@Visit\_PCB New Followers: 588

Impressions: 37K Total Followers: 32.6K

New Followers: 1 @ChasinTheSunTV

Impressions: 918 Total Followers: 140

#### **INSTAGRAM**

@Visit PCB