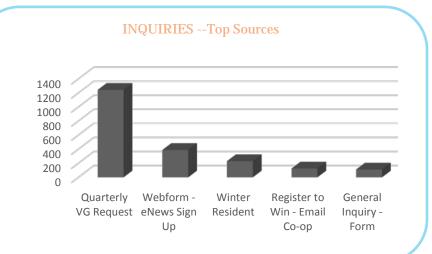

#### **MEDIA IMPRESSIONS**

Paid Media 13,891,028

Earned Media 80,707,543

PR Coverage Includes: