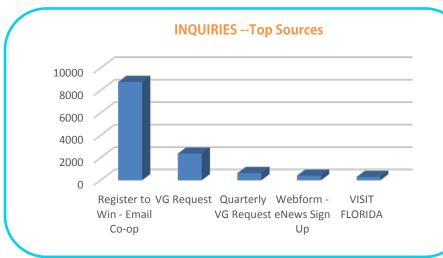

| 282       |
| Panama City Beach, FL  | 164       |
| Lynn Haven, FL         | 70        |
| Panama City, Panamá    | 46        |
| Upper Grand Lagoon, FL | 45        |
| Jacksonville, FL       | 42        |
| Houston, TX            | 37        |
| Marietta, GA           | 28        |
| Southport, FL          | 22        |
| Tallahassee, FL        | 21        |



# Facebook Impressions: 22,768,981

**CTR: 1.07%** 



In July, we reached a milestone of 500,000 likes on our Facebook page and celebrated by partnering with local businesses for a week-long prize giveaway to thank our loyal followers.



Romance, relaxation and fun are waiting for you at the #RealFunBeach.







Dive into romance



Family time is more fun under the sun. Make it your #RealFunBeach.





Sun, sand & fun





#### **VISITOR GUIDES**

July 869 Subscriptions

Total 39,177 Subscriptions

Mailed to date 62,756 (2017)

# AIRPORT ACTIVITY Deplanements

| <u>June</u> | <u>June</u> |
|-------------|-------------|
| <u>2017</u> | 2016        |
| 51,376      | 48,251      |
| YTD 2017    | YTD 2016    |
| 235,469     | 226,299     |
|             |             |

\*NOTE: Data for Northwest Florida Beaches Int'l Airport

#### **VISITORS**

| <u>Visitor</u>         | <u>Airport</u> |
|------------------------|----------------|
| <u>Info</u>            | <u>Desk</u>    |
| <u>Center</u><br>2,457 | 1,325          |

#### **PANDORA RADIO**

July unique listeners: 3,041

July hours listened: 4,457

CTR: 0.11%

#### **INQUIRIES** - Top States