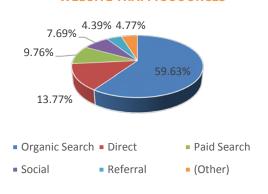

Visitor</u> | <u>Airport</u> |
|----------------|----------------|
| <u>Info</u>    | <u>Desk</u>    |
| <u>Center</u>  |                |
| 1,972          | 1,427          |

#### **PANDORA RADIO**

May unique listeners: 4,564

May hours listened: 2,658

CTR: 0.11%

(2017)

#### **INQUIRIES** - Top States





#### **June 2017 Activity Dashboard**

# WEBSITE DATA

#### **WEBSITE ACTIVITY\***

|                             | <u> 2017</u> | <u>2016</u> |
|-----------------------------|--------------|-------------|
| Number of Sessions          | 424,857      | 411,787     |
| Length of Session (minutes) | 2:05         | 2:32        |
| Page Views Per Session      | 2.22         | 2.26        |
| % of Unique Visits          | 71.28%       | 61.4 %      |



#### **WEBSITE TRAFFIC SOURCES**



#### **TOP WEB PAGES**

| 1. webcam                   | 109,199 | 6. placestostay       | 22,670 |
|-----------------------------|---------|-----------------------|--------|
| 2. homepage                 | 73,042  | 7. attractions        | 21,519 |
| 3. thingstodo               | 44,296  | 8. make it yours      | 19,831 |
| 4. events                   | 34,139  | 9. CTS/registertowin  | 17,391 |
| 5.attractions&entertainment | 24.341  | 10. rental properties | 16.499 |



<sup>\*</sup>A SSL certificate was purchased for the website which allowed it to transition from an HTTP to an HTTPS encryption. HTTPS provides visitors a more secure connection than the HTTP version. As a result, Google is planning an update to its Chrome browser whereby only sites using HTTPS can retrieve a person's g