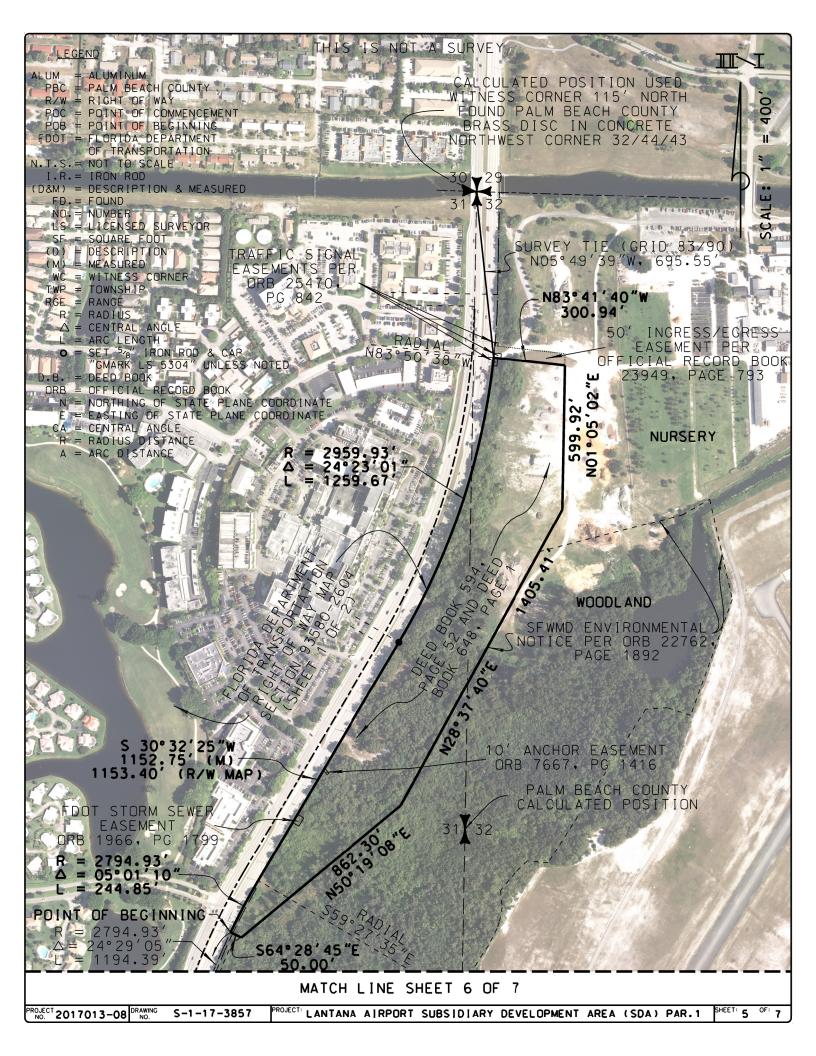

COMMENCE AT THE SOUTH ONE-QUARTER (S 1/4) CORNER OF SECTION 32, TOWNSHIP 44 SOUTH, RANGE 43 EAST (DISTURBED); THENCE SOUTH 88°27'34" EAST ALONG THE SOUTH LINE OF THE SOUTHEAST ONE-QUARTER (SE 1/4) OF SAID SECTION 32 A DISTANCE OF 471.50 FEET: THENCE NORTH 01°32'26" EAST A DISTANCE OF 118.96 FEET TO A POINT ON THE NORTH RIGHT-OF-WAY LINE OF LANTANA ROAD ACCORDING TO THE FLORIDA DEPARTMENT OF TRANSPORTATION RIGHT-OF-WAY MAP. SECTION 93530-2605 (3605) AND A POINT ON A CURVE CONCAVE TO THE SOUTH, WHOSE RADIUS POINT BEARS SOUTH 02° 15' 07" WEST A DISTANCE OF 13810.98 FEET (THE FOLLOWING EIGHT COURSES FOLLOW SAID NORTH RIGHT OF WAY LINE ): THENCE WEST ALONG THE ARC OF SAID CURVE THROUGH A CENTRAL ANGLE OF 00° 42' 20". A DISTANCE OF 170.07 FEET: THENCE NORTH 88° 27' 13" WEST, A DISTANCE OF 2099.29 FEET TO THE BEGINNING OF A CURVE CONCAVE TO THE SOUTH WHOSE RADIUS POINT BEARS SOUTH 01° 32' 47" WEST, A DISTANCE OF 46938.37 FEET; THENCE WEST ALONG THE ARC OF SAID CURVE THROUGH A CENTRAL ANGLE OF 01° 06' 32" Ά DISTANCE OF 908.43 FEET: THENCE NORTH 89° 33' 45" WEST, A DISTANCE OF 283.91 FEET TO THE BEGINNING OF A CURVE CONCAVE TO THE NORTH WHOSE RADIUS POINT BEARS NORTH 00° 26' 15" EAST, A DISTANCE OF 44780.19 FEET; THENCE WEST ALONG THE ARC OF SAID CURVE THROUGH A CENTRAL ANGLE OF 00° 40' 49.1" A DISTANCE OF 531.70 FEET; THENCE NORTH 77° 33' 05" WEST, A DISTANCE OF 51.04 FEET TO A POINT ON A NON-TANGENT CURVE TO THE NORTH, WHOSE RADIUS POINT BEARS NORTH 01° 10' 55" EAST A DISTANCE OF 44770.19 FEET; THENCE WEST ALONG THE ARC OF SAID CURVE THROUGH A CENTRAL ANGLE OF 00° 21' 29.4", A DISTANCE OF 279.87 FEET; THENCE NORTH 43° 42' 43" WEST, A DISTANCE OF 70.40 FEET TO A POINT BEING ON THE EASTERLY RIGHT-OF-WAY LINE OF CONGRESS AVENUE ACCORDING TO THE FLORIDA DEPARTMENT OF TRANSPORTATION RIGHT-OF-WAY MAP. SECTION 93580-2604; THENCE NORTH 01° 02' 10" EAST. ALONG SAID RIGHT-OF-WAY LINE A DISTANCE OF 884.44 FEET TO THE BEGINNING OF A CURVE CONCAVE TO THE EAST WHOSE RADIUS POINT BEARS SOUTH 88° 57' 50" EAST. A DISTANCE OF 2794.93 FEET: THENCE NORTH ALONG SAID RIGHT-OF-WAY LINE AND THE ARC OF SAID CURVE THROUGH A CENTRAL ANGLE OF 24° 29' 05" A DISTANCE OF 1194.39 FEET TO THE POINT OF BEGINNING; THENCE SOUTH 64° 28' 45" EAST, A DISTANCE OF 50.00 FEET: THENCE NORTH 50° 19' 08" EAST. A DISTANCE OF 862.30 FEET: THENCE NORTH 28° 37' 40" EAST, A DISTANCE OF 1405.41 FEET; THENCE NORTH 01° 05' 02" EAST. A DISTANCE OF 599.92 FEET: THENCE NORTH 83° 41' 40" WEST. A DISTANCE OF 300.94 FEET TO A POINT ON A CURVE CONCAVE TO THE WEST. WHOSE RADIUS POINT BEARS NORTH 83° 50' 36" WEST A DISTANCE OF 2959.93 FEET SAID POINT BEING ON THE EASTERLY RIGHT-OF-WAY LINE OF CONGRESS AVENUE ACCORDING TO THE FLORIDA DEPARTMENT OF TRANSPORTATION RIGHT-OF-WAY MAP. SECTION 93580-2604; THENCE SOUTH ALONG SAID RIGHT-OF-WAY LINE AND THE ARC OF SAID CURVE THROUGH A CENTRAL ANGLE OF 24° 23' 01", A DISTANCE OF 1259.67 FEET: THENCE SOUTH 30° 32' 25" WEST. ALONG SAID RIGHT-OF-WAY LINE A DISTANCE OF 1152.75 FEET TO THE BEGINNING OF A CURVE CONCAVE TO THE EAST WHOSE RADIUS POINT BEARS SOUTH 59° 27' 35" EAST. A DISTANCE OF 2794.93 FEET: THENCE SOUTHWEST ALONG SAID RIGHT-OF-WAY LINE AND THE ARC OF SAID CURVE THROUGH A CENTRAL ANGLE OF 05° 01' 10" A DISTANCE OF 244.85 FEET TO THE POINT OF BEGINNING.