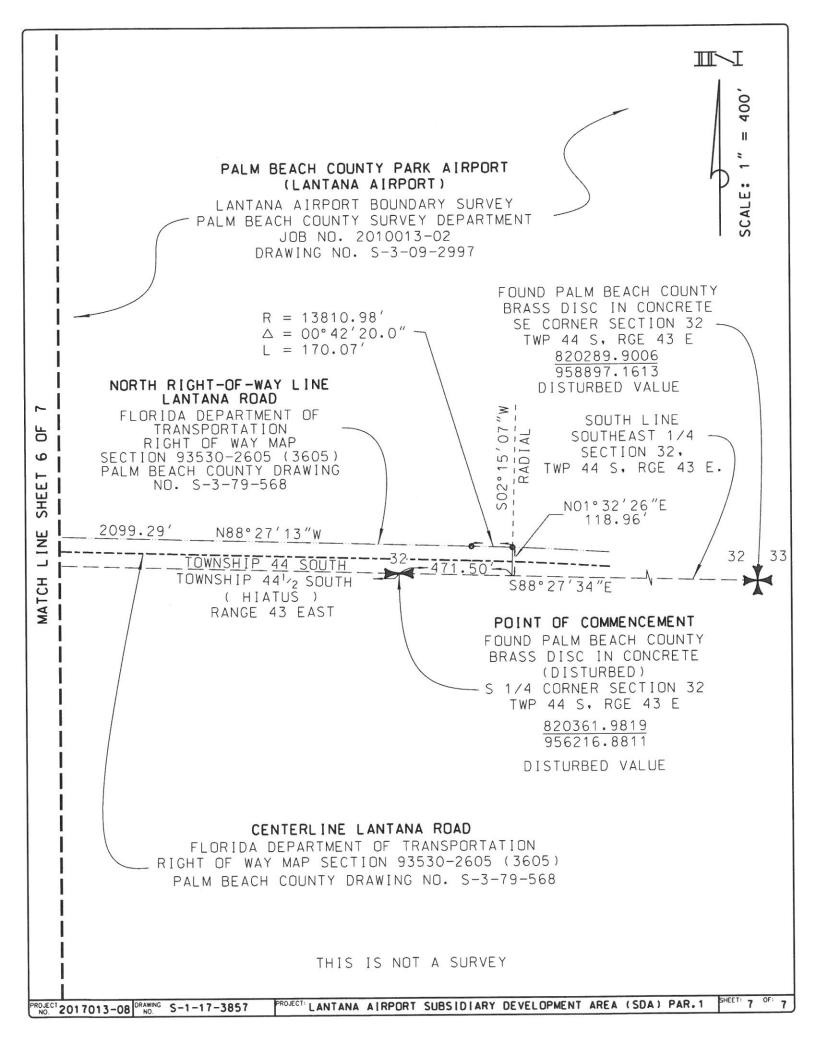

COMMENCE AT THE SOUTH ONE-QUARTER (S 1/4) CORNER OF SECTION 32, TOWNSHIP 44 SOUTH, RANGE 43 EAST (DISTURBED); THENCE SOUTH 88°27'34" EAST ALONG THE SOUTH LINE OF THE SOUTHEAST ONE-QUARTER (SE 1/4) OF SAID SECTION 32 A DISTANCE OF 471.50 FEET: THENCE NORTH 01°32'26" EAST A DISTANCE OF 118.96 FEET TO A POINT ON THE NORTH RIGHT-OF-WAY LINE OF LANTANA ROAD ACCORDING TO THE FLORIDA DEPARTMENT OF TRANSPORTATION RIGHT-OF-WAY MAP. SECTION 93530-2605 (3605) AND A POINT ON A CURVE CONCAVE TO THE SOUTH, WHOSE RADIUS POINT BEARS SOUTH 02° 15' 07" WEST A DISTANCE OF 13810.98 FEET (THE FOLLOWING EIGHT COURSES FOLLOW SAID NORTH RIGHT OF WAY LINE ): THENCE WEST ALONG THE ARC OF SAID CURVE THROUGH A CENTRAL ANGLE OF 00° 42' 20". A DISTANCE OF 170.07 FEET: THENCE NORTH 88° 27' 13" WEST, A DISTANCE OF 2099.29 FEET TO THE BEGINNING OF A CURVE CONCAVE TO THE SOUTH WHOSE RADIUS POINT BEARS SOUTH 01° 32' 47" WEST, A DISTANCE OF 46938.37 FEET; THENCE WEST ALONG THE ARC OF SAID CURVE THROUGH A CENTRAL ANGLE OF 01° 06' 32" Ά DISTANCE OF 908.43 FEET: THENCE NORTH 89° 33' 45" WEST, A DISTANCE OF 283.91 FEET TO THE BEGINNING OF A CURVE CONCAVE TO THE NORTH WHOSE RADIUS POINT BEARS NORTH 00° 26' 15" EAST, A DISTANCE OF 44780.19 FEET; THENCE WEST ALONG THE ARC OF SAID CURVE THROUGH A CENTRAL ANGLE OF 00° 40' 49.1" A DISTANCE OF 531.70 FEET; THENCE NORTH 77° 33' 05" WEST, A DISTANCE OF 51.04 FEET TO A POINT ON A NON-TANGENT CURVE TO THE NORTH, WHOSE RADIUS POINT BEARS NORTH 01° 10' 55" EAST A DISTANCE OF 44770.19 FEET; THENCE WEST ALONG THE ARC OF SAID CURVE THROUGH A CENTRAL ANGLE OF 00° 21' 29.4", A DISTANCE OF 279.87 FEET; THENCE NORTH 43° 42' 43" WEST, A DISTANCE OF 70.40 FEET TO A POINT BEING ON THE EASTERLY RIGHT-OF-WAY LINE OF CONGRESS AVENUE ACCORDING TO THE FLORIDA DEPARTMENT OF TRANSPORTATION RIGHT-OF-WAY MAP. SECTION 93580-2604; THENCE NORTH 01° 02' 10" EAST. ALONG SAID RIGHT-OF-WAY LINE A DISTANCE OF 884.44 FEET TO THE BEGINNING OF A CURVE CONCAVE TO THE EAST WHOSE RADIUS POINT BEARS SOUTH 88° 57' 50" EAST. A DISTANCE OF 2794.93 FEET: THENCE NORTH ALONG SAID RIGHT-OF-WAY LINE AND THE ARC OF SAID CURVE THROUGH A CENTRAL ANGLE OF 24° 29' 05" A DISTANCE OF 1194.39 FEET TO THE POINT OF BEGINNING; THENCE SOUTH 64° 28' 45" EAST, A DISTANCE OF 50.00 FEET: THENCE NORTH 50° 19' 08" EAST. A DISTANCE OF 862.30 FEET: THENCE NORTH 28° 37' 40" EAST, A DISTANCE OF 1405.41 FEET; THENCE NORTH 01° 05' 02" EAST. A DISTANCE OF 599.92 FEET: THENCE NORTH 83° 41' 40" WEST. A DISTANCE OF 300.94 FEET TO A POINT ON A CURVE CONCAVE TO THE WEST. WHOSE RADIUS POINT BEARS NORTH 83° 50' 36" WEST A DISTANCE OF 2959.93 FEET SAID POINT BEING ON THE EASTERLY RIGHT-OF-WAY LINE OF CONGRESS AVENUE ACCORDING TO THE FLORIDA DEPARTMENT OF TRANSPORTATION RIGHT-OF-WAY MAP. SECTION 93580-2604; THENCE SOUTH ALONG SAID RIGHT-OF-WAY LINE AND THE ARC OF SAID CURVE THROUGH A CENTRAL ANGLE OF 24° 23' 01", A DISTANCE OF 1259.67 FEET: THENCE SOUTH 30° 32' 25" WEST. ALONG SAID RIGHT-OF-WAY LINE A DISTANCE OF 1152.75 FEET TO THE BEGINNING OF A CURVE CONCAVE TO THE EAST WHOSE RADIUS POINT BEARS SOUTH 59° 27' 35" EAST. A DISTANCE OF 2794.93 FEET: THENCE SOUTHWEST ALONG SAID RIGHT-OF-WAY LINE AND THE ARC OF SAID CURVE THROUGH A CENTRAL ANGLE OF 05° 01' 10" A DISTANCE OF 244.85 FEET TO THE POINT OF BEGINNING.