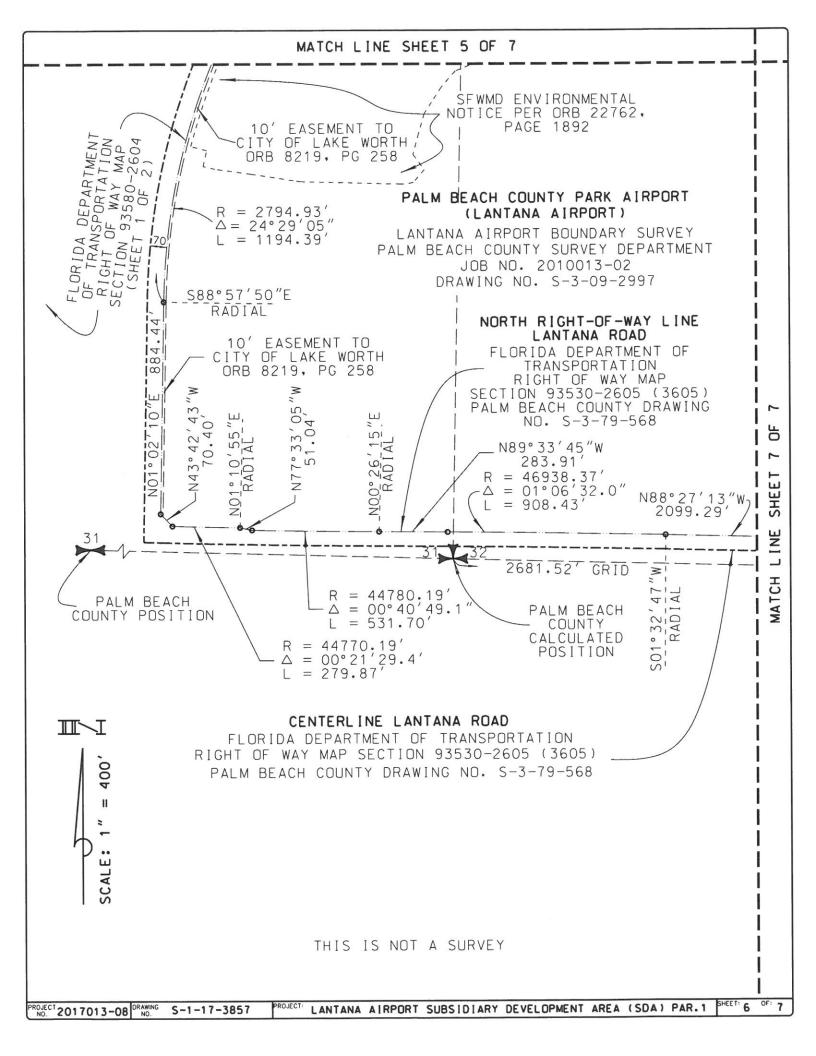

COMMENCE AT THE SOUTH ONE-QUARTER (S 1/4) CORNER OF SECTION 32, TOWNSHIP 44 SOUTH, RANGE 43 EAST (DISTURBED); THENCE SOUTH 88°27'34" EAST ALONG THE SOUTH LINE OF THE SOUTHEAST ONE-QUARTER (SE 1/4) OF SAID SECTION 32 A DISTANCE OF 471.50 FEET: THENCE NORTH 01°32'26" EAST A DISTANCE OF 118.96 FEET TO A POINT ON THE NORTH RIGHT-OF-WAY LINE OF LANTANA ROAD ACCORDING TO THE FLORIDA DEPARTMENT OF TRANSPORTATION RIGHT-OF-WAY MAP. SECTION 93530-2605 (3605) AND A POINT ON A CURVE CONCAVE TO THE SOUTH, WHOSE RADIUS POINT BEARS SOUTH 02° 15' 07" WEST A DISTANCE OF 13810.98 FEET (THE FOLLOWING EIGHT COURSES FOLLOW SAID NORTH RIGHT OF WAY LINE ): THENCE WEST ALONG THE ARC OF SAID CURVE THROUGH A CENTRAL ANGLE OF 00° 42' 20". A DISTANCE OF 170.07 FEET: THENCE NORTH 88° 27' 13" WEST, A DISTANCE OF 2099.29 FEET TO THE BEGINNING OF A CURVE CONCAVE TO THE SOUTH WHOSE RADIUS POINT BEARS SOUTH 01° 32' 47" WEST, A DISTANCE OF 46938.37 FEET; THENCE WEST ALONG THE ARC OF SAID CURVE THROUGH A CENTRAL ANGLE OF 01° 06' 32" Ά DISTANCE OF 908.43 FEET: THENCE NORTH 89° 33' 45" WEST, A DISTANCE OF 283.91 FEET TO THE BEGINNING OF A CURVE CONCAVE TO THE NORTH WHOSE RADIUS POINT BEARS NORTH 00° 26' 15" EAST, A DISTANCE OF 44780.19 FEET; THENCE WEST ALONG THE ARC OF SAID CURVE THROUGH A CENTRAL ANGLE OF 00° 40' 49.1" A DISTANCE OF 531.70 FEET; THENCE NORTH 77° 33' 05" WEST, A DISTANCE OF 51.04 FEET TO A POINT ON A NON-TANGENT CURVE TO THE NORTH, WHOSE RADIUS POINT BEARS NORTH 01° 10' 55" EAST A DISTANCE OF 44770.19 FEET; THENCE WEST ALONG THE ARC OF SAID CURVE THROUGH A CENTRAL ANGLE OF 00° 21' 29.4", A DISTANCE OF 279.87 FEET; THENCE NORTH 43° 42' 43" WEST, A DISTANCE OF 70.40 FEET TO A POINT BEING ON THE EASTERLY RIGHT-OF-WAY LINE OF CONGRESS AVENUE ACCORDING TO THE FLORIDA DEPARTMENT OF TRANSPORTATION RIGHT-OF-WAY MAP. SECTION 93580-2604; THENCE NORTH 01° 02' 10" EAST. ALONG SAID RIGHT-OF-WAY LINE A DISTANCE OF 884.44 FEET TO THE BEGINNING OF A CURVE CONCAVE TO THE EAST WHOSE RADIUS POINT BEARS SOUTH 88° 57' 50" EAST. A DISTANCE OF 2794.93 FEET: THENCE NORTH ALONG SAID RIGHT-OF-WAY LINE AND THE ARC OF SAID CURVE THROUGH A CENTRAL ANGLE OF 24° 29' 05" A DISTANCE OF 1194.39 FEET TO THE POINT OF BEGINNING; THENCE SOUTH 64° 28' 45" EAST, A DISTANCE OF 50.00 FEET: THENCE NORTH 50° 19' 08" EAST. A DISTANCE OF 862.30 FEET: THENCE NORTH 28° 37' 40" EAST, A DISTANCE OF 1405.41 FEET; THENCE NORTH 01° 05' 02" EAST. A DISTANCE OF 599.92 FEET: THENCE NORTH 83° 41' 40" WEST. A DISTANCE OF 300.94 FEET TO A POINT ON A CURVE CONCAVE TO THE WEST. WHOSE RADIUS POINT BEARS NORTH 83° 50' 36" WEST A DISTANCE OF 2959.93 FEET SAID POINT BEING ON THE EASTERLY RIGHT-OF-WAY LINE OF CONGRESS AVENUE ACCORDING TO THE FLORIDA DEPARTMENT OF TRANSPORTATION RIGHT-OF-WAY MAP. SECTION 93580-2604; THENCE SOUTH ALONG SAID RIGHT-OF-WAY LINE AND THE ARC OF SAID CURVE THROUGH A CENTRAL ANGLE OF 24° 23' 01", A DISTANCE OF 1259.67 FEET: THENCE SOUTH 30° 32' 25" WEST. ALONG SAID RIGHT-OF-WAY LINE A DISTANCE OF 1152.75 FEET TO THE BEGINNING OF A CURVE CONCAVE TO THE EAST WHOSE RADIUS POINT BEARS SOUTH 59° 27' 35" EAST. A DISTANCE OF 2794.93 FEET: THENCE SOUTHWEST ALONG SAID RIGHT-OF-WAY LINE AND THE ARC OF SAID CURVE THROUGH A CENTRAL ANGLE OF 05° 01' 10" A DISTANCE OF 244.85 FEET TO THE POINT OF BEGINNING.