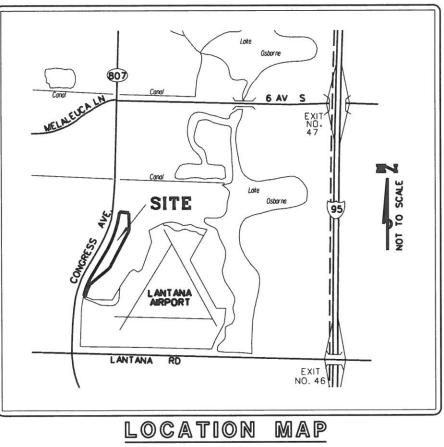

ING AND PUBLIC WORKS<br>ROADWAY PRODUCTION<br>2300 NORTH JOG ROAD |
|--------------------------|-------------------|------------------------------------------------------------------------------|----------------------------|----------------------------------------------------------|------------------|------------------------------------------------------------------------------------------------|
| 80                       |                   | DESIGN FILE NAME<br>S-1-17-3857.DGN                                          | DRAWING ND.<br>S-1-17-3857 | FIELD BOOK ND.                                           |                  | WEST PALM BEACH, FL 33411                                                                      |

## EXHIBIT "A"

SECTION 31 & 32, TOWNSHIP 44 SOUTH, RANGE 43 EAST



N.T.S.

SURVEYOR'S REPORT

SAID PARCEL CONTAINS 832.415 SQUARE FEET OR 19.1096 ACRES MORE OR LESS.

BEARINGS CITED ARE GRID (NAD83/90). A LINE BETWEEN THE DISTURBED SOUTH OUARTER CORNER AND THE DISTURBED SOUTHEAST CORNER OF SECTION 32, TOWNSHIP 44 SOUTH, RANGE 43 EAST BEARS S88°27'34"E AND ALL OTHER BEARINGS ARE RELATIVE THERETO.

THIS INSTRUMENT PREPARED BY GLENN W. MARK, P.L.S. IN THE OFFICE OF THE COUNTY ENGINEER, 2300 NORTH JOG ROAD, WEST PALM BEACH, FLORIDA 33411-2745. REFER TO THE BOUNDARY SURVEY OF THE LANTANA AIRPORT UNDER PROJECT NUMBER 2010013-02, DRAWING NO. S-3-09-2979 ON FILE IN THE OFFICE OF THE COUNTY ENGINEER FOR ADDITIONAL INFORMATION.

NO SEARCH OF THE PUBLIC RECORDS HAS BEEN MADE BY THE SIGNING SURVEYOR. IT IS POSSIBLE THAT THERE ARE DEEDS OF RECORD, UNRECORDED DEEDS,