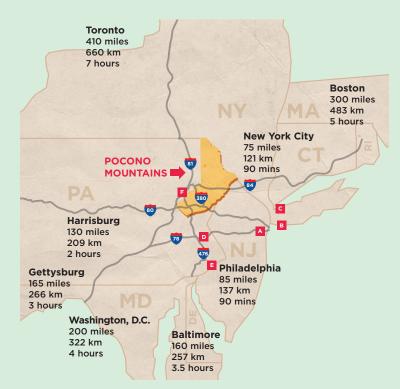

# **GETTING HERE:**

Located in Northeastern Pennsylvania, the Pocono Mountains is the perfect fly-drive destination. Our natural haven covers PA's Carbon, Monroe, Pike and Wayne Counties. Plus, we're just a short, easy drive from Philadelphia, New York City, New Jersey, Southern New England and Washington, D.C. on major Interstate highways.

## **AIRPORT INFORMATION:**

#### **New Jersey**

A Newark Liberty International Airport (EWR), 973-961-6000

#### **New York**

- John F. Kennedy International Airport (JFK), 718-244-4444
- LaGuardia International Airport (LGA), 718-533-3400

### Pennsylvania

- Lehigh Valley International Airport (ABE), 800-FLY-LVIA
- Philadelphia International Airport (PHL), 800-PHL-GATE
- Wilkes-Barre/Scranton International Airport (AVP), 877-2-FLYAVP