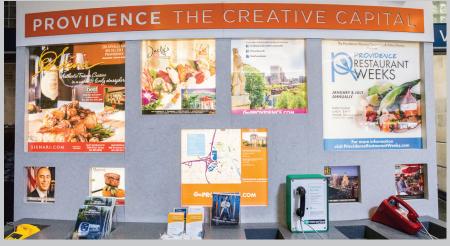

#### DIGITAL SIGNAGE AT PROVIDENCE AMTRAK STATION

- High visibility and high traffic
- Located directly under Arrivals and Departures sign
- 14th busiest station nationwide
- Total ridership of 1.2 million
- Rates range from \$150 to \$600/month (with a three-month commitment)