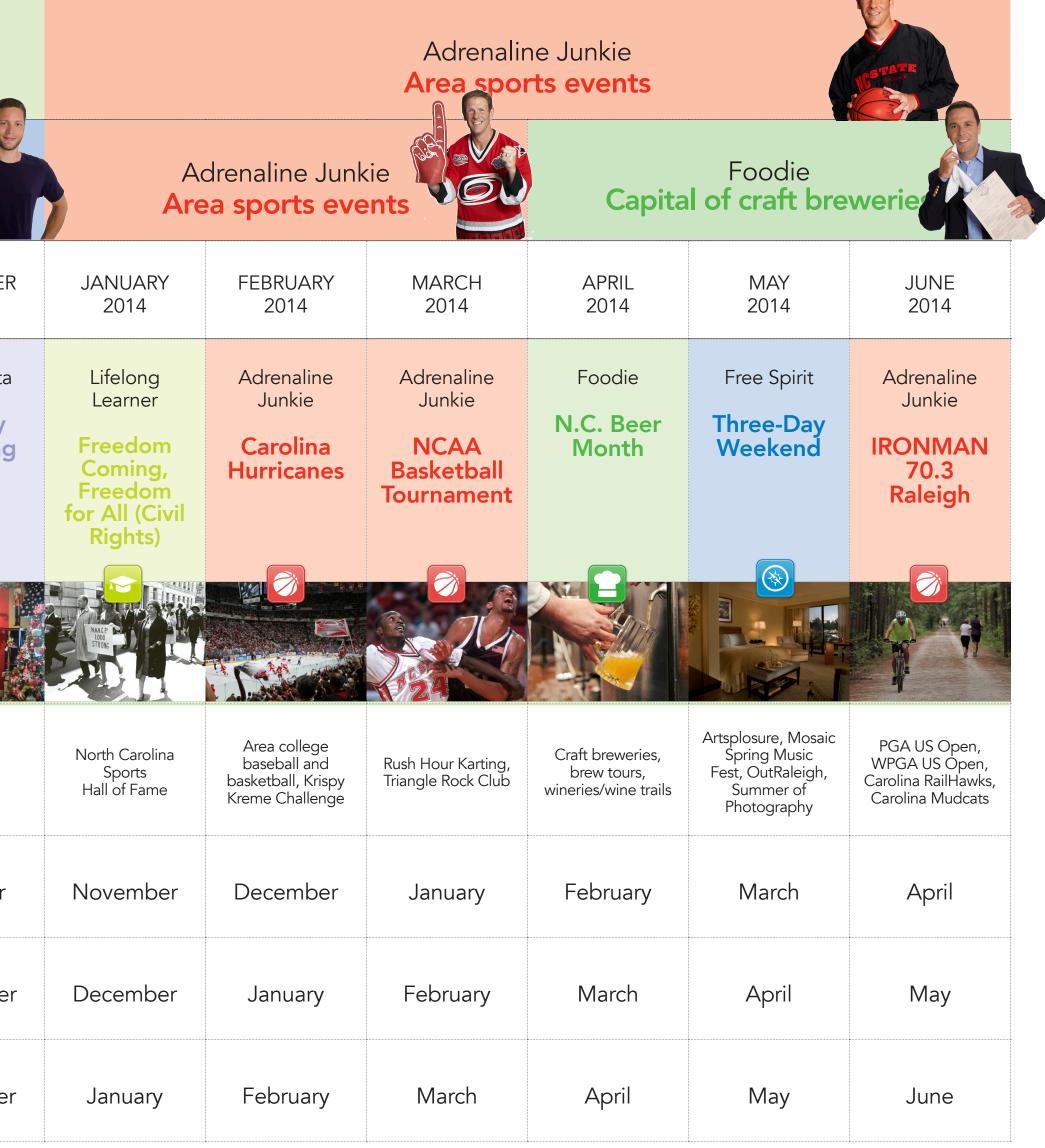

## destination ind 2013-2014 Promotional Calendar

Ongoing live music leadership positioning

|                                                         |                                                                                         |                                                                       |                                                                                                    |                                                                                                                     | Jngoing live r                                      | nusic leade                        |
|---------------------------------------------------------|-----------------------------------------------------------------------------------------|-----------------------------------------------------------------------|----------------------------------------------------------------------------------------------------|---------------------------------------------------------------------------------------------------------------------|-----------------------------------------------------|------------------------------------|
| Half<br>of the<br>year                                  | Music Maniac<br>Greater Raleigh's live music leadership                                 |                                                                       |                                                                                                    |                                                                                                                     |                                                     |                                    |
| Quarter<br>of the<br>year                               | Music Maniac<br>Greater Raleigh's live music leadership                                 |                                                                       |                                                                                                    | Free Spirit<br>Porsche by Design                                                                                    |                                                     |                                    |
| 2013-2014<br>ACTUAL                                     | JULY<br>2013                                                                            | AUGUST<br>2013                                                        | SEPTEMBER<br>2013                                                                                  | OCTOBER<br>2013                                                                                                     | NOVEMBER<br>2013                                    | DECEMBER<br>2013                   |
| Month's I.D.<br>Major<br>events                         | Music Maniac<br>Major<br>Music<br>Venues                                                | Music Maniac<br>Concert<br>Venues                                     | Music Maniac<br>Hopscotch<br>Music<br>Festival, World<br>of Bluegrass,<br>MusicSPARK<br>(SPARKCon) | Creative<br>Genius<br>31 Days<br>of Art,<br>ARTStober                                                               | Free Spirit<br>Porsche<br>by Design                 | Fashionista<br>Holiday<br>Shopping |
|                                                         |                                                                                         |                                                                       |                                                                                                    |                                                                                                                     |                                                     |                                    |
| Supporting<br>product                                   | Outdoor concert<br>season, concert<br>venues, live- music<br>restaurants,<br>The 'Works | Outdoor concert<br>season, major<br>venues, live-music<br>restaurants | Raleigh Main Event,<br>major venues,<br>concert venues, live<br>music restaurants                  | N.C. State Fair,<br>CAM Raleigh, Cary<br>Arts Center, North<br>Carolina Museum<br>of Art, International<br>Festival | Thanksgiving travel,<br>Raleigh Christmas<br>Parade | Holidays                           |
| Deals/<br>packages<br>in place                          | May                                                                                     | June                                                                  | July                                                                                               | August                                                                                                              | September                                           | October                            |
| Blog,<br><b>Events Watch</b> ,<br>promo email<br>launch | June                                                                                    | July                                                                  | August                                                                                             | September                                                                                                           | October                                             | November                           |
| Conversational<br>marketing/VIC<br>presence             | July                                                                                    | August                                                                | September                                                                                          | October                                                                                                             | November                                            | December                           |
|                                                         |                                                                                         |                                                                       |                                                                                                    |                                                                                                                     |                                                     |                                    |