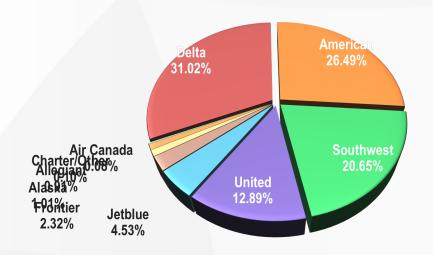

#### **Diversified Airline Mix**

Graph based on 2017 data, year ending

Southwest\*

jetBlue