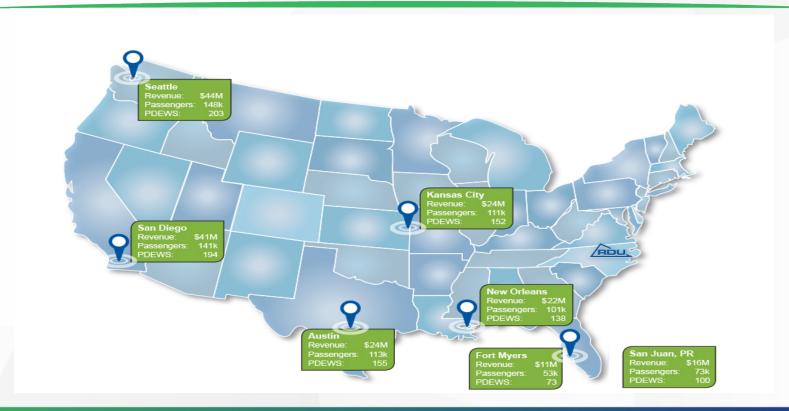

## What is NEW in the last year

- San Juan
- ➤ San Diego
- Buffalo
- Providence
- Syracuse
- Milwaukee
- Punta Cana
- West Palm Beach
- ► Ft Myers

- Montego Bay
- San Antonio
- Kansas City
- Destin, FL
- ► Portland, ME
- ► Harrisburg, PA