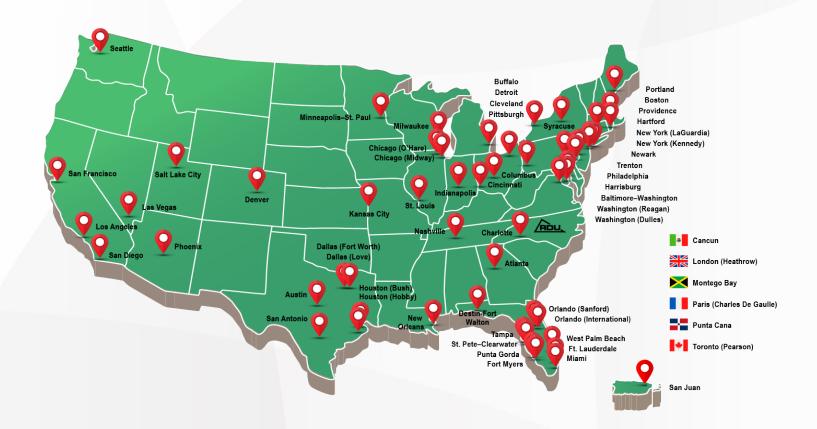

Enplanements are up 1.2M since 2012





## Flights per Month at RDU





## Seats per Month at RDU





## **Passengers Follow Seats**





#### Airline Enplanement Increases CY 2017 vs 2016

- **AIR CANADA +17.6%**
- AMERICAN +2.1%
- **ALASKA +3.5%**
- ALLEGIANT +27.3%
- DELTA +8.9%

- ► FRONTIER +4.7%
- ► JETBLUE +1.8%
- ► SOUTHWEST +3.0%
- ► UNITED +8.7%
- ► TOTAL RDU **+5.6**%



#### **Diversified Airline Mix**



Graph based on 2017 data, year ending





Southwest\*



jetBlue











## 2014 Wish list





## What is NEW in the last year

- San Juan
- ➤ San Diego
- Buffalo
- Providence
- Syracuse
- Milwaukee
- Punta Cana
- West Palm Beach
- ► Ft Myers

- Montego Bay
- San Antonio
- Kansas City
- Destin, FL
- ► Portland, ME
- ► Harrisburg, PA



## **62 Non Stop Destinations**





## **Target Markets**

- **JACKSONVILLE**
- NASSAU
- BEIJING
- PANAMA CITY, PA
- MEXICO CITY



## Thank you!



Raleigh-Durham Airport Authority