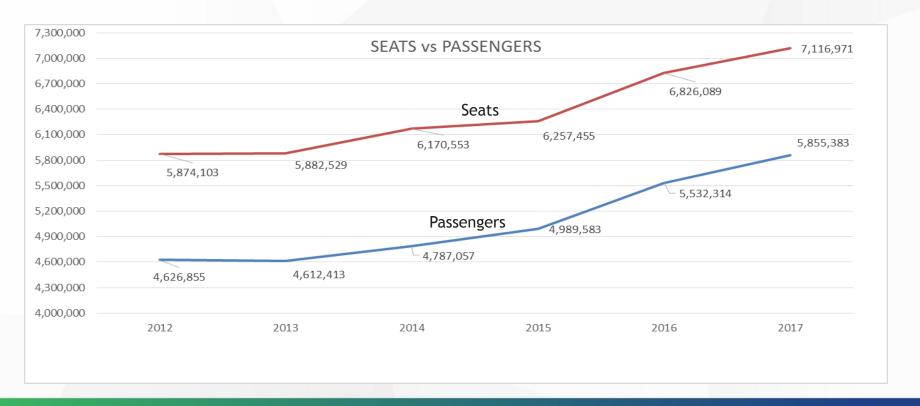

### AIR SERVICE UPDATE August 2018



Raleigh-Durham Airport Authority

# Unprecedented Growth continued in 2017



Raleigh-Durham Airport Authority

## Enplanements are up 1.2M since 2012





## Flights per Month at RDU





## Seats per Month at RDU





## **Passengers Follow Seats**





#### Airline Enplanement Increases CY 2017 vs 2016

- **AIR CANADA +17.6%**
- AMERICAN +2.1%
- **ALASKA +3.5%**
- ALLEGIANT +27.3%
- DELTA +8.9%

- ► FRONTIER +4.7%
- ► JETBLUE +1.8%
- ► SOUTHWEST +3.0%
- ► UNITED +8.7%
- ► TOTAL RDU **+5.6**%



#### **Diversified Airline Mix**



Graph based on 2017 data, year ending





Southwest\*



jetBlue











## 2014 Wish list





## What is NEW in the last year

- San Juan
- ➤ San Diego
- Buffalo
- Providence
- Syracuse
- Milwaukee
- Punta Cana
- West Palm Beach
- ► Ft Myers

- Montego Bay
- San Antonio
- Kansas City
- Destin, FL
- ► Portland, ME
- ► Harrisburg, PA



## **62 Non Stop Destinations**





## **Target Markets**

- **JACKSONVILLE**
- NASSAU
- BEIJING
- PANAMA CITY, PA
- MEXICO CITY



## Thank you!



Raleigh-Durham Airpo