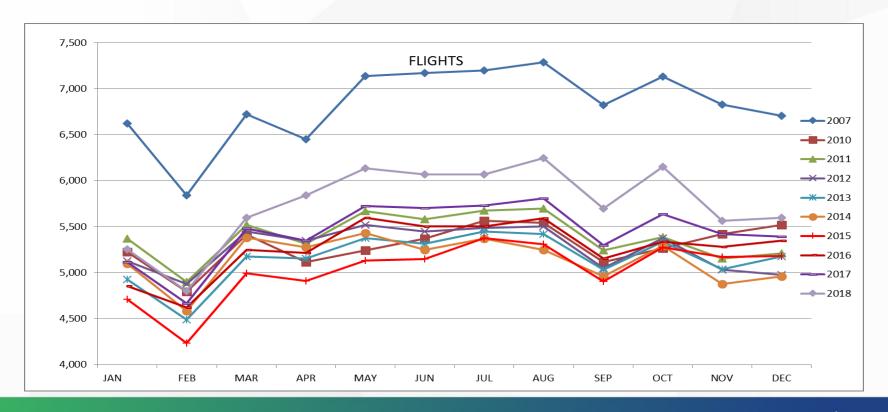

### AIR SERVICE UPDATE August 2018



Raleigh-Durham Airport Authority

# Unprecedented Growth continued in 2017



Raleigh-Durham Airport Authority

## Enplanements are up 1.2M since 2012





## Flights per Month at RDU





## Seats per Month at RDU





## **Passengers Follow Seats**





#### Airline Enplanement Increases CY 2017 vs 2016

- **AIR CANADA +17.6%**
- AMERICAN +2.1%
- **ALASKA +3.5%**
- ALLEGIANT +27.3%
- DELTA +8.9%

- ► FRONTIER +4.7%
- ► JETBLUE +1.8%
- ► SOUTHWEST +3.0%
- ► UNITED +8.7%
- ► TOTAL RDU **+5.6**%



#### **Diversified Airline Mix**



Graph based on 2017 data, year ending





Southwest\*



jetBlue











## 2014 Wish list





## What is NEW in the last year

- San Juan
- ➤ San Diego
- Buffalo
- Providence
- Syracuse
- Milwaukee
- Punta Cana
- West Palm Beach
- ► Ft Myers

- Montego Bay
- San Antonio
- Kansas City
- Destin, FL
- ► Portland, ME
- ► Harrisburg, PA



## **62 Non Stop Destinations**





## **Target Markets**

- **JACKSONVILLE**
- NASSAU
- BEIJING
- PAN