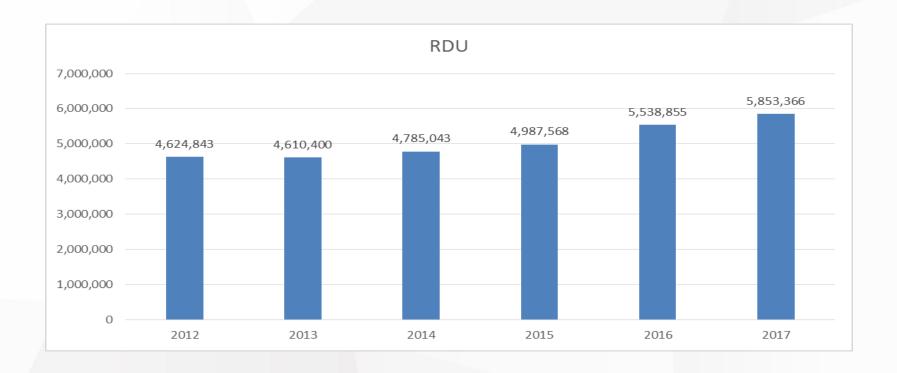

### AIR SERVICE UPDATE August 2018



Raleigh-Durham Airport Authority

# Unprecedented Growth continued in 2017



Raleigh-Durham Airport Authority

## Enplanements are up 1.2M since 2012





## Flights per Month at RDU





## Seats per Month at RDU





## **Passengers Follow Seats**





#### Airline Enplanement Increases CY 2017 vs 2016

- **AIR CANADA +17.6%**
- AMERICAN +2.1%
- **ALASKA +3.5%**
- ALLEGIANT +27.3%
- DELTA +8.9%

- ► FRONTIER +4.7%
- ► JETBLUE +1.8%
- ► SOUTHWEST +3.0%
- ► UNITED +8.7%
- ► TOTAL RDU **+5.6**%



#### **Diversified Airline Mix**



Graph based on 2017 data, year ending





Southwest\*



jetBlue











## 2014 Wish list





## What is NEW in the last year

- San Juan
- ➤ San Diego
- Buffalo
- Providence
- Syracuse
- Milwaukee
- Punta Cana
- West Palm Beach
- ► Ft Myers

- Montego Bay
- San Antonio
- Kansas City
- Destin, FL
- ► Portland, ME
- ► Harrisburg, PA



## **62 Non Stop Destinations**





## **Target Markets**

- **JACKSO