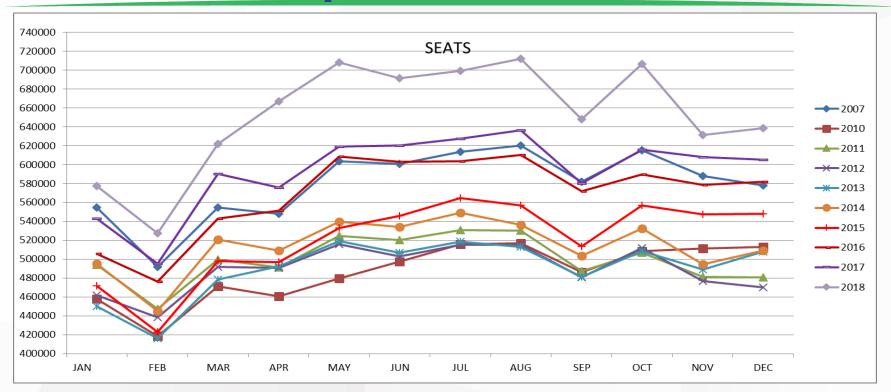

### AIR SERVICE UPDATE August 2018



Raleigh-Durham Airport Authority

# Unprecedented Growth continued in 2017



Raleigh-Durham Airport Authority

## Enplanements are up 1.2M since 2012





## Flights per Month at RDU





## Seats per Month at RDU





## **Passengers Follow Seats**





#### Airline Enplanement Increases CY 2017 vs 2016

- **AIR CANADA +17.6%**
- AMERICAN +2.1%
- **ALASKA +3.5%**
- ALLEGIANT +27.3%
- DELTA +8.9%

- ► FRONTIER +4.7%
- ► JETBLUE +1.8%
- ► SOUTHWEST +3.0%
- ► UNITED +8.7%
- ► TOTAL RDU **+5.6**%



#### **Diversified Airline Mix**



Graph based on 2017 data, year ending





Southwest\*



jetBlue











## 2014 Wish list





## What is NEW in the last year

- San Juan
- ➤ San Diego
- Buffalo
- Providence
- Syracuse
- Milwaukee
- Punta Cana
- West Palm Beach
- ► Ft Myers

- Montego Bay
- San Antonio
- Kansas City
- Destin, FL
- ► Portland, ME
- ► Harrisburg, PA



## **62 Non Stop Destinations**





## **Target Markets**

- **JACKSONVILLE**
- NASSAU
- BEIJING
- PANAMA CITY, PA
- MEXICO CITY



#