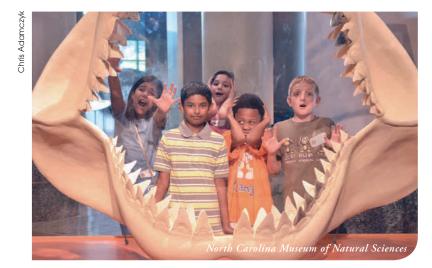

#### **MUSEUM HOP**

In downtown Raleigh, no trip with kids is complete without a visit to **Marbles Kids Museum**. Hands-on exhibits include Around Town, where kids can "drive" an ambulance and "fly" a news helicopter. Nearby, learn about dinosaurs and so much more at the **North Carolina Museum of Natural Sciences**. Then, head to **Krispy Kreme** to watch the doughnuts being made (and to eat a few, too).