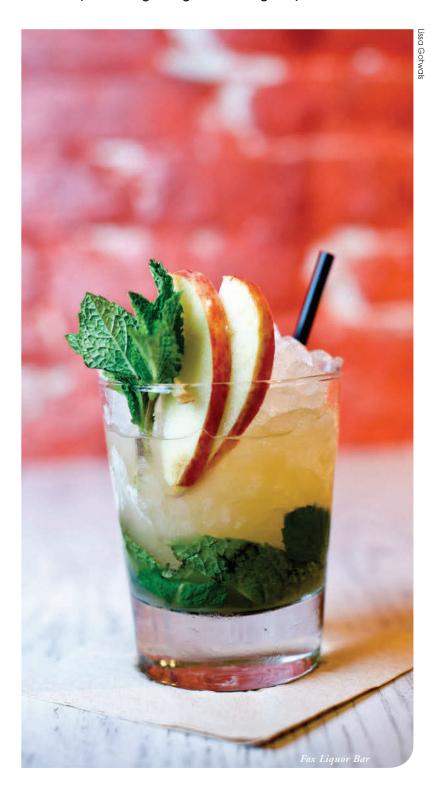

#### SIP HANDCRAFTED COCKTAILS

There are lots of choices to be made at downtown Raleigh's **Fox Liquor Bar**, and we're not just talking shaken or stirred. The lengthy cocktail list includes the classics plus inventive drinks like the Mexcal Mule, garnished with cucumber and cayenne pepper. A short walk away is **Bittersweet**, serving drinks and desserts. Just up the block and down a flight of stairs, order the Basil Smash at **Foundation**.