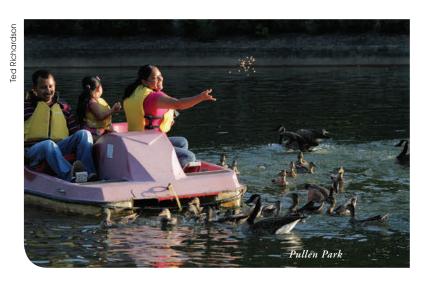

#### **PARK IT**

Raleigh's **Pullen Park** dates to 1887, but a recent makeover brings it into the 21st century. Ride the carousel, take a train, stroll around the lake, then run wild on the playgrounds. Don't leave without stopping by the snack shack, **Pullen Place**, for a Locopop.