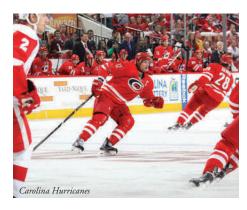

#### **WATCH THE GAME**

Tailgating at North Carolina State University's Carter-Finley Stadium is practically a rite of passage during football season. NCSU Wolfpack basketball plays next door at PNC Arena, where the Carolina Hurricanes take the ice. The 'Canes won the 2006 Stanley Cup, making them the first team in N.C. to win a major professional sports championship.