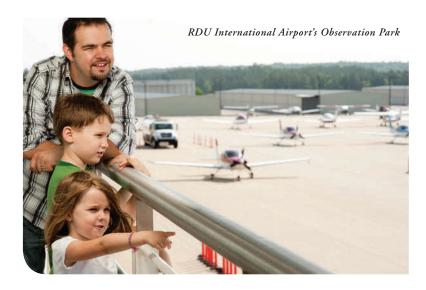

#### **SEE THE PLANES**

Bring your sand toys and a picnic lunch to **RDU**International Airport's Observation Park. There's a sandbox and climbing structure that overlooks a runway; at the two-story observation deck, watch takeoffs and landings, and hear the air traffic controllers and pilots talk over the radio.