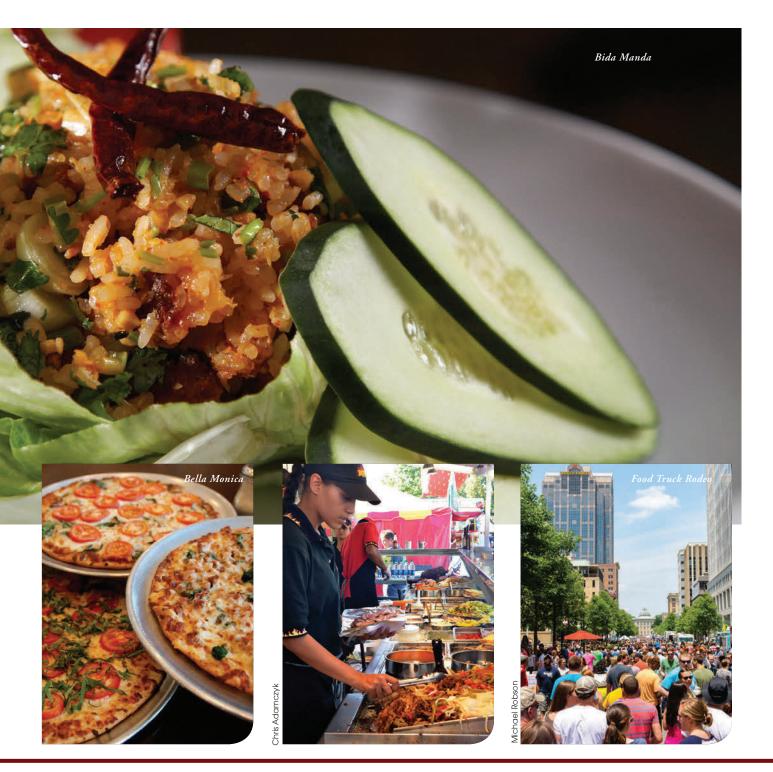

Craving Laotian? If you've never tried it, head straight to **Bida Manda**, overlooking downtown Raleigh's Moore Square. Try the caramelized ginger pork ribs or saffron crepe. You won't be sorry.

Nearby, traditional Lebanese dishes (hummus, kebabs) rule the menu at **Sitti**. For more casual Lebanese and Mediterranean fare, two area locations of **Neomonde** have fresh-baked pita sandwiches and, of course, flaky baklava.

There are lots of Italian restaurants in the area, too, but there's a reason **Bella Monica** is ranked one of the best. Tuck into a plate of pasta with "gravy," or try the Chianti-braised veal Bolognese. Desserts here are a must. There are the classics (tiramisu, cannoli), or try the affogato — honey vanilla gelato "drowning" in espresso.

#### **Downtown Food Truck Rodeo**

Come hungry — more than 50 food trucks span 11 city blocks. The Food Truck Rodeos happen in downtown Raleigh and around the county several times each year.

Specialty coffee shops and artisan bakeries are on the rise in Raleigh.