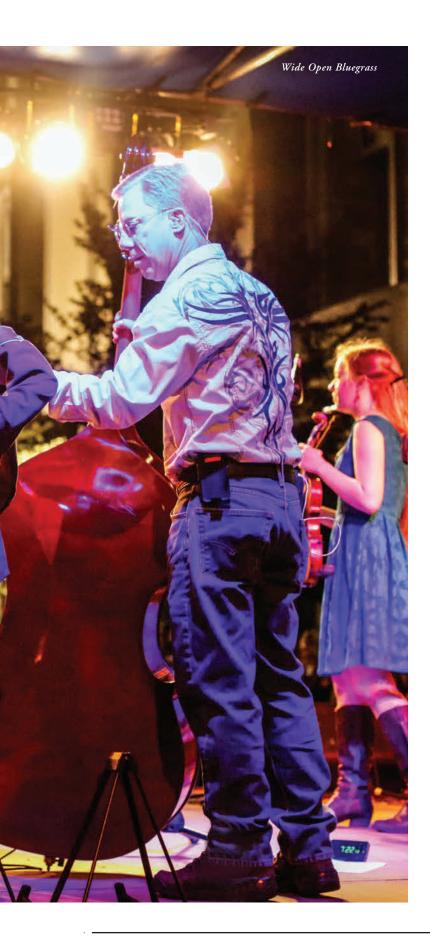

Wide Open Bluegrass, Oct. 2-3 International bluegrass street festival with 50 bluegrass bands on four downtown stages (and more).