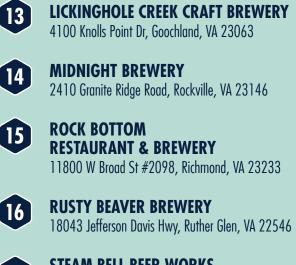

#### LICKINGHOLE CREEK **CRAFT BREWERY**

Water-conscious farm brewery carefully crafting unique, innovative beers. Set on 290 acres, this brewery grows hops, herbs and spices for use in its beers.

| MIDNIGHT ] |
|------------|
| BREWERY    |

#### **MIDNIGHT BREWERY**

A family owned and operated microbrewery and tasting room located in Goochland County. Focuses on providing beer enthusiasts with a variety of high quality, approachable beers.

#### **RUSTY BEAVER** BREWERY

A farm craft brewery founded in June 2013. Welcoming ales with distinctive character are fresh brewed using traditional malts and American hops in the old-world brewing style.