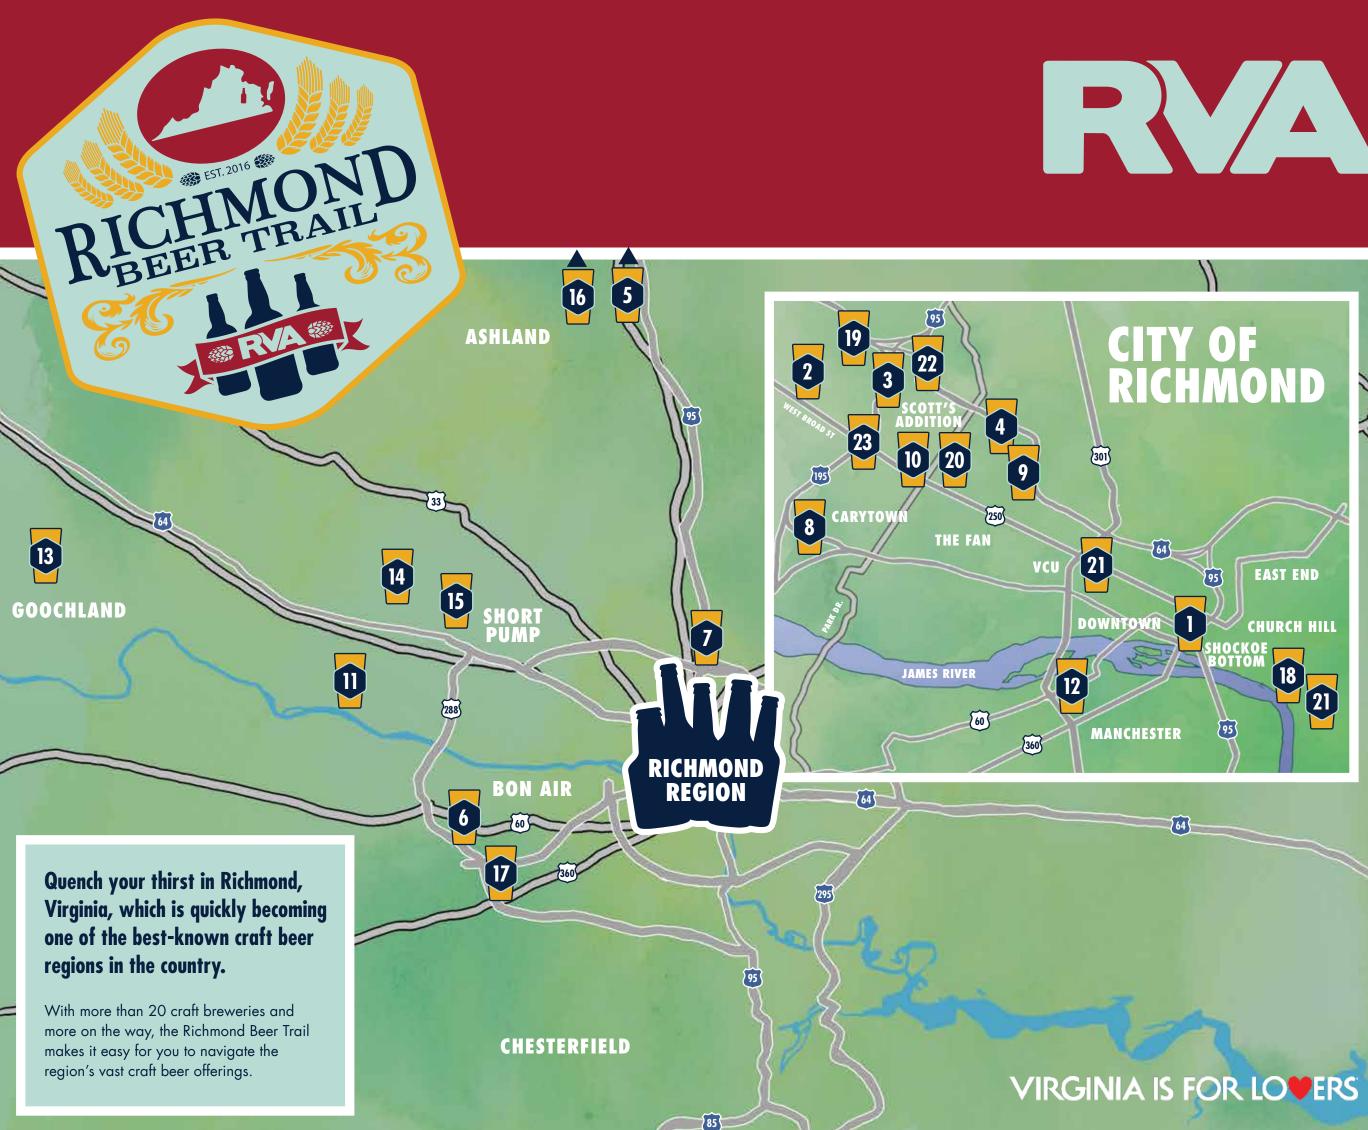

# 

**THE ANSWER BREWPUB** 6008 W Broad St, Richmond, VA 23230

ARDENT CRAFT ALES 3200 W Leigh St, Richmond, VA 23230 3

CASTLEBURG BREWERY AND TAPROOM 1626 Ownby Ln, Richmond, VA 23220

**CENTER OF THE UNIVERSE BREWING COMPANY** 11293 Air Park Rd, Ashland, VA 23005

**EXTRA BILLY'S SMOKEHOUSE & BREWERY** 1110 Alverser Dr, Midlothian, VA 23113 6

HARDYWOOD PARK CRAFT BREWERY 2408-2410 Ownby Ln, Richmond, VA 23220

ISLEY BREWING COMPANY 1715 Summit Ave, Richmond, VA 23230

KINDRED SPIRIT BREWING 12830 W Creek Pkwy, Goochland, VA 23238

9

2

4

5

**LEGEND BREWING COMPANY** 321 W 7th St, Richmond, VA 23224

**STONE BREWING** 4300 Williamsburg Ave, Richmond, VA 23231

18

STRANGEWAYS BREWING 2277A Dabney Rd, Richmond, VA 23230

**THREE NOTCH'D BREWING RVA COLLAB HOUSE** 2930-B W Broad St, Richmond, VA 23230

**TRIPLE CROSSING BREWING** 113 S Foushee St, Richmond, VA 23220 5203 Hatcher St. Richmond. VA 23231

VÄSEN BREWING COMPANY 3331 W Moore St, Richmond, VA 23230

THE VEIL BREWING COMPANY 1301 Roseneath Rd. Richmond, VA 23230

For more brewery and pub information check out **RICHMONDBEERTRAIL.COM** 

### RICHMOND BREWERIES UNITED