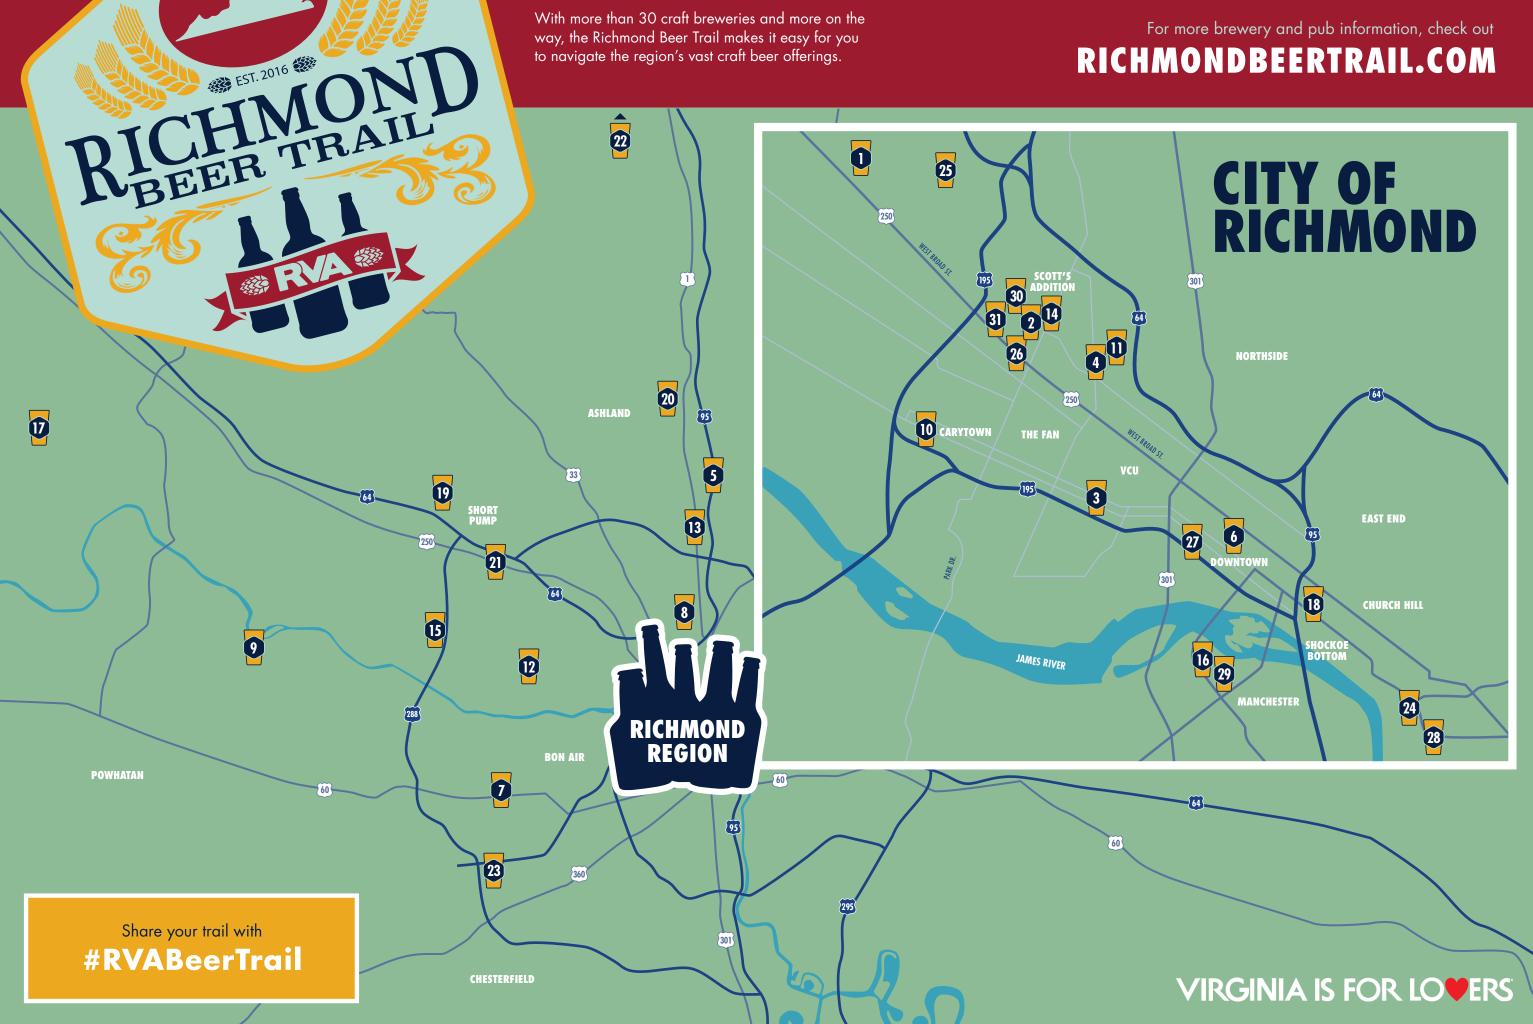

## Quench your thirst in Richmond, Virginia, which is quickly becoming one of the best-known craft beer regions in the country.

With more than 30 craft breweries and more on the way, the Richmond Beer Trail makes it easy for you to navigate the region's vast craft beer offerings.

For more brewery and pub information, check out **RICHMONDBEERTRAIL.COM** 

# **BREWERIES**

3

4

**THE ANSWER BREWPUB** 6008 W Broad St, Richmond, VA 23230

ARDENT CRAFT ALES 3200 W Leigh St, Richmond, VA 23230

CANON & DRAW 1527-1529 W Main St, Richmond, VA 23220

CASTLEBURG BREWERY AND TAPROOM 1626 Ownby Ln, Richmond, VA 23220

CENTER OF THE UNIVERSE BREWING COMPANY

7

9

10

CHAMPION BREWING COMPANY 401 E Grace St, Richmond, VA 23219

11293 Air Park Rd. Ashland. VA 23005

**EXTRA BILLY'S SMOKEHOUSE & BREWERY** 1110 Alverser Dr, Midlothian, VA 23113

**FINAL GRAVITY BREWING CO.** 6118 Lakeside Ave, Richmond, VA 23228 8

- **FINE CREEK BREWING CO.** 2425 Robert E Lee Rd, Powhatan, VA 23139
- GARDEN GROVE BREWING COMPANY 3445 W Cary St, Richmond, VA 23221
- HARDYWOOD PARK CRAFT BREWERY 2408-2410 Ownby Ln, Richmond, VA 23220
  - HARDYWOOD WEST CREEK 820 Sanctuary Trail Drive, Richmond, VA 23238
- 13 INTERMISSION BEER COMPANY 10089 Brook Road, Unit A, Glen Allen, VA 23059

12

ISLEY BREWING COMPANY 1715 Summit Ave, Richmond, VA 23230

16 **LEGEND BREWING COMPANY** 321 W 7<sup>th</sup> St, Richmond, VA 23224

**LICKINGHOLE CREEK CRAFT BREWERY** 4100 Knolls Point Dr, Goochland, VA 23063

LICKINGHOLE GOODWATER 1717 E Franklin St, Richmond, VA 23223 18

| 19 | <b>MIDNIGHT BREWERY</b><br>2410 Granite Ridge Rd, Rockville, VA 23146                      |
|----|--------------------------------------------------------------------------------------------|
| 20 | <b>ORIGIN BEER LAB</b><br>106 S Railroad Ave, Ashland, VA 23005                            |
| 21 | ROCK BOTTOM RESTAURANT & BREWERY<br>11800 W Broad St #2098, Richmond, VA 23233             |
| 22 | <b>RUSTY BEAVER BREWERY</b><br>18043 Jefferson Davis Hwy, Ruther Glen, VA 22546            |
| 23 | <b>STEAM BELL BEER WORKS</b><br>1717 Oak Lake Blvd, Midlothian, VA 23112                   |
| 24 | <b>STONE BREWING</b><br>4300 Williamsburg Ave, Richmond, VA 23231                          |
| 25 | STRANGEWAYS BREWING<br>2277A Dabney Rd, Richmond, VA 23230                                 |
| 26 | THREE NOTCH'D BREWING<br>COMPANY RVA COLLAB HOUSE<br>2930-B W Broad St, Richmond, VA 23230 |
| 27 | TRIPLE CROSSING BREWING - DOWNTOW<br>113 S Foushee St, Richmond, VA 23220                  |
| 28 | <b>TRIPLE CROSSING BREWING - FULTON</b><br>5203 Hatcher St, Richmond, VA 23231             |
| 29 | <b>TWISTED ALES</b><br>212 W 6 <sup>th</sup> St, Richmond, VA 23224                        |
| 30 | VÄSEN BREWING COMPANY<br>3331 Moore St, Richmond, VA 23230                                 |
| 3] | <b>THE VEIL BREWING COMPANY</b><br>1301 Roseneath Rd, Richmond, VA 23230                   |
|    |                                                                                            |