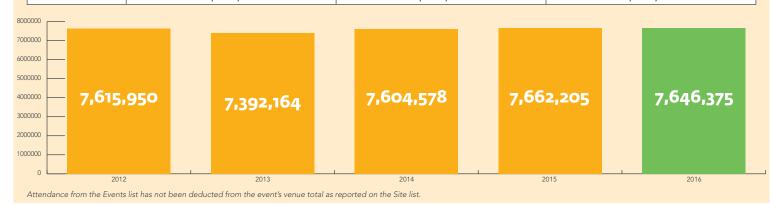

## ·····► Yearly Attendance Totals

| Year | Event<br>Attendance | Site<br>Attendance | Total Year<br>Attendance |
|------|---------------------|--------------------|--------------------------|
| 2016 | 857,298             | 6,789,077          | 7,646,375                |
| 2015 | 950,058             | 6,712,147          | 7,662,205                |
| 2014 | 928,842             | 6,675,736          | 7,604,578                |
| 2013 | 795,245             | 6,596,919          | 7,392,164                |
| 2012 | 1,062,634           | 6,553,216          | 7,615,950                |