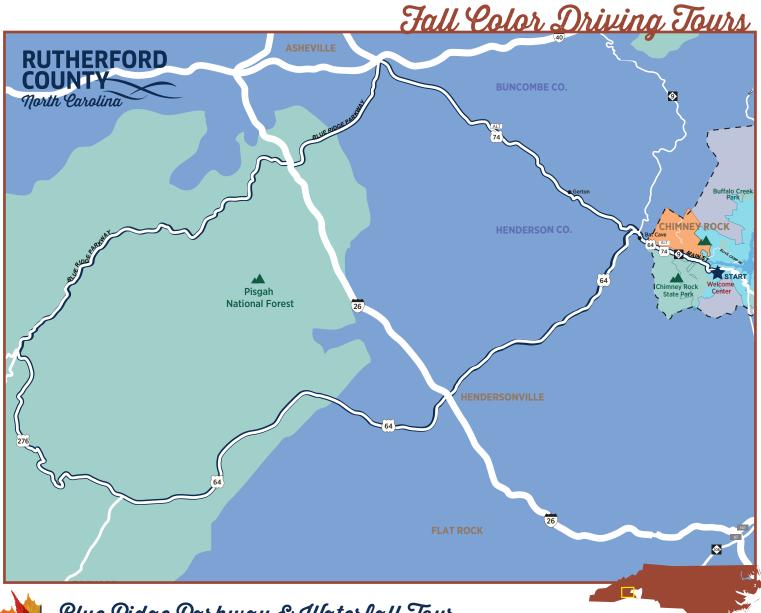

## Blue Ridge Parkway & Waterfall Tour 98.3 TOTAL MILES The Blue Ridge Parkway Tour is an all-day trip and takes you through three counties. The higher

elevations offer spectacular distant views of the splendor of fall in the mountains.

Start at the Welcome Center in Lake Lure: 2932 Memorial Hwy, Lake Lure, NC

- » Turn RIGHT onto Memorial Highway (U.S. Hwy 74A West) toward Chimney Rock Village
- » Turn RIGHT onto the Blue Ridge Parkway entrance
- » Turn RIGHT at the stop sign onto the Blue Ridge Parkway

- » After Mile Marker #411, take EXIT for U.S. Hwy 276S
- » Stay STRAIGHT at the first stop light outside of Pisgah National Forest to get onto U.S. Hwy 64E
- » Turn RIGHT onto Memorial Highway (U.S. Hwys 9/64/74A) to complete the loop back to the Welcome Center