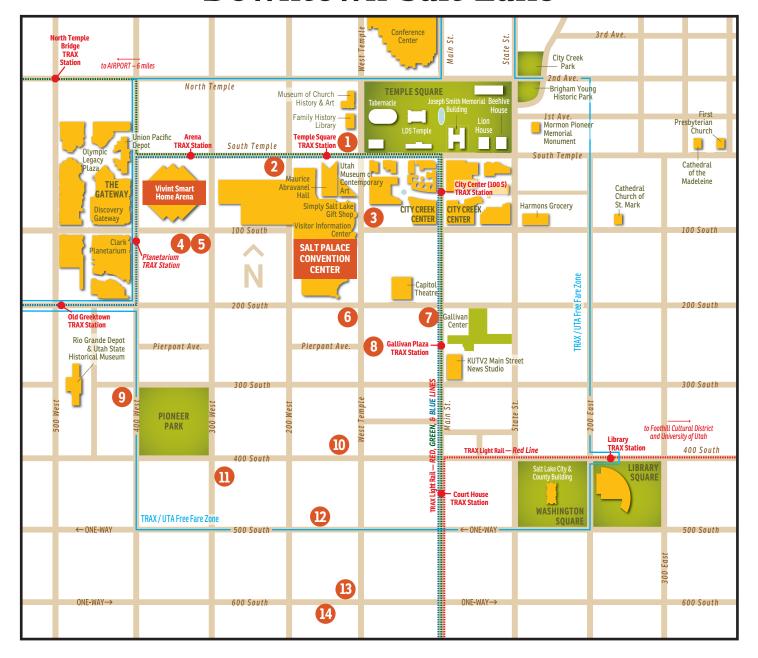

## **Downtown Salt Lake**

## American Society for Engineering Education

June 24-28, 2018

- 1 Salt Lake Plaza Hotel at Temple Square
- 2 Radisson Hotel Salt Lake City Downtown
- 3 Salt Lake Marriott Downtown at City Creek
- 4 Courtyard by Marriott Downtown
- 5 Hyatt House Salt Lake City / Downtown
- 6 Holiday Inn Express Salt Lake City Downtown
- 7 Hotel Monaco

- 8 Hilton Salt Lake City Center
- 9 Homewood Suites by Hilton, Downtown
- 10 Fairfield Inn & Suites Salt Lake City Downtown
- 11 Hampton Inn Downtown
- 12 Sheraton Salt Lake City Hotel
- 13 DoubleTree Suites by Hilton Salt Lake City
- 14 Hotel RL Salt Lake City