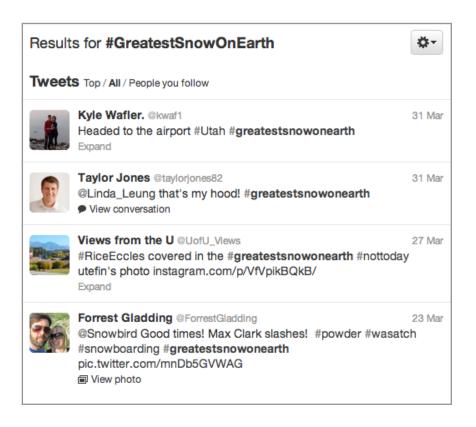

### Social Engagement and Outreach

### Engagement: The good, the bad and the ugly.



#### GOOD

Always respond to or 'like' positive comments.



#### **BAD**

## Show your fans you're appreciative of their concerns and are willing to help.



#### **UGLY**

#### Keep your page clear of spammers.



### Outreach without overreaching.

# Search broad, active topics like: #SLC or #GreatestSnowOnEarth



# Welcome check-ins and congratulate the Mayor.



# Search trends in your area to find interesting topics.

| Trends             |                             | >                |
|--------------------|-----------------------------|------------------|
| Trends set to: Wor | Idwide / United States / Sa | It Lake City ✓   |
| Atlanta            | Houston                     | Phoenix          |
| Austin             | Indianapolis                | Pittsburgh       |
| Baltimore          | Jackson                     | Portland         |
| Baton Rouge        | Las Vegas                   | Providence       |
| Birmingham         | Los Angeles                 | Raleigh          |
| Boston             | Memphis                     | Richmond         |
| Charlotte          | Miami