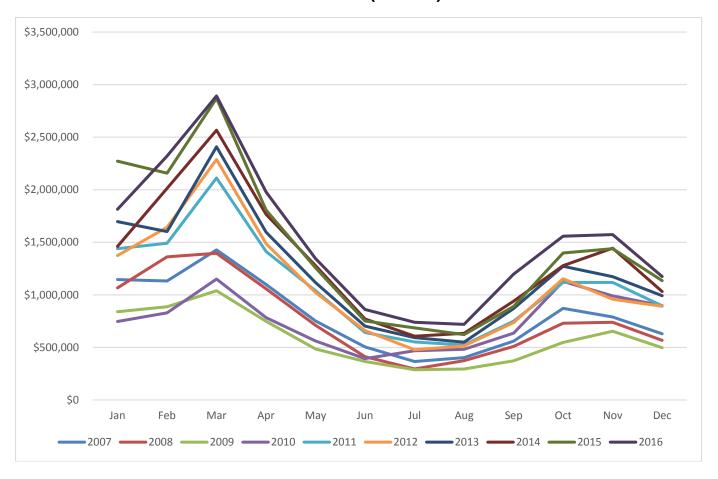

## **Scottsdale Bed Tax Collections**

2007-2016 (to date)

## **Scottsdale Bed Tax Collections**

|                 | 2007        | 2008        | 2009        | 2010        | 2011         | 2012         | 2013         | 2014         | 2015         | 2016         |
|-----------------|-------------|-------------|-------------|-------------|--------------|--------------|--------------|--------------|--------------|--------------|
| Jan             | \$1,145,222 | \$1,065,634 | \$838,870   | \$746,527   | \$1,439,693  | \$1,373,586  | \$1,695,722  | \$1,461,090  | \$2,271,788  | \$1,813,107  |
| Feb             | \$1,132,446 | \$1,361,716 | \$886,188   | \$828,485   | \$1,490,790  | \$1,643,740  | \$1,602,606  | \$2,013,208  | \$2,158,027  | \$2,320,417  |
| Mar             | \$1,427,745 | \$1,395,675 | \$1,039,177 | \$1,150,123 | \$2,112,133  | \$2,287,454  | \$2,408,496  | \$2,566,323  | \$2,869,673  | \$2,892,090  |
| Apr             | \$1,098,091 | \$1,057,041 | \$748,393   | \$783,160   | \$1,412,304  | \$1,486,879  | \$1,595,317  | \$1,764,997  | \$1,806,673  | \$1,977,341  |
| May             | \$751,622   | \$710,413   | \$484,786   | \$560,558   | \$1,038,318  | \$1,022,196  | \$1,117,220  | \$1,278,507  | \$1,256,091  | \$1,345,248  |
| Jun             | \$504,334   | \$412,163   | \$366,474   | \$393,529   | \$642,135    | \$660,005    | \$702,513    | \$770,464    | \$751,742    | \$860,598    |
| Jul             | \$365,852   | \$294,899   | \$287,445   | \$468,069   | \$551,811    | \$477,816    | \$592,219    | \$606,581    | \$686,517    | \$739,002    |
| Aug             | \$403,225   | \$373,040   | \$293,820   | \$481,170   | \$522,553    | \$513,365    | \$549,687    | \$633,261    | \$621,760    | \$719,101    |
| Sep             | \$558,736   | \$508,832   | \$371,649   | \$634,850   | \$749,610    | \$736,410    | \$869,451    | \$939,775    | \$889,778    | \$1,196,588  |
| Oct             | \$871,790   | \$730,114   | \$547,610   | \$1,126,767 | \$1,118,386  | \$1,152,324  | \$1,272,297  | \$1,278,397  | \$1,398,632  | \$1,557,281  |
| Nov             | \$789,492   | \$739,333   | \$653,810   | \$990,792   | \$1,118,739  | \$958,248    | \$1,173,582  | \$1,443,948  | \$1,439,290  | \$1,572,604  |
| Dec             | \$629,853   | \$567,325   | \$496,390   | \$897,368   | \$895,391    | \$891,379    | \$991,024    | \$1,031,086  | \$1,135,306  | \$1,173,835  |
| Annual<br>Total | \$9,678,408 | \$9,216,185 | \$7,014,612 | \$9,061,398 | \$13,091,863 | \$13,203,402 | \$14,570,134 | \$15,787,637 | \$17,285,277 | \$18,167,212 |