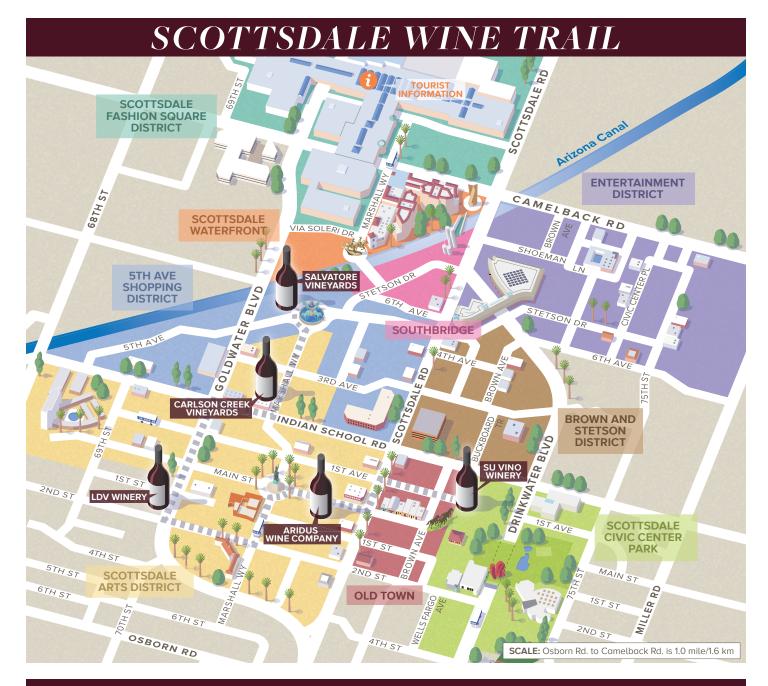

### TASTING ROOMS ALONG THE SCOTTSDALE WINE TRAIL

ARIDUS WINE COMPANY

7173 E. Main St. ariduswineco.com

CARLSON CREEK VINEYARDS

4142 N. Marshall Way carlsoncreek.com

**LDV WINERY** 6951 E. First St. ldvwinery.com SALVATORE VINEYARDS

7064 E. Fifth Ave. salvatorevineyards.com

**SU VINO WINERY** 7330 E. Main St. suvinowineryaz.com

Scottsdale also is home to dozens of wine-centric restaurants – here are a few to try!