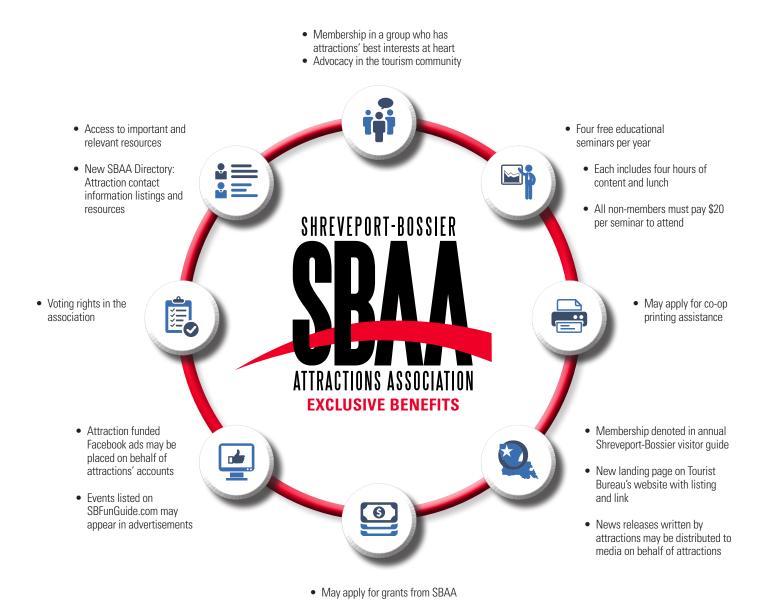

# **Member Benefits**

**MISSION**: The Shreveport-Bossier Attractions Association is a membership organization for Caddo and Bossier Parish attractions that supports sustainable growth and attendance through exposure, education, resources and representation.