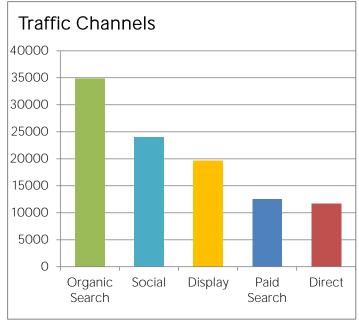

### Organic Search Traffic:

| Organic Traffic |        | % of Total<br>Site Traffic |
|-----------------|--------|----------------------------|
| Sessions        | 34,891 | 30.64%                     |

| Search Engine | Visits | Percent |
|---------------|--------|---------|
| google        | 34,190 | 97.99%  |
| yahoo         | 351    | 1.01%   |
| bing          | 313    | 0.90%   |
| ask           | 23     | 0.07%   |
| baidu         | 14     | 0.04%   |
| Totals        | 34,891 | 100.00% |