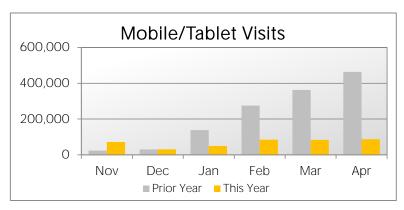

# Mobile/Tablet SnapShot:

|                        | Nov     | Dec     | Jan     | Feb     | Mar     | Apr     |
|------------------------|---------|---------|---------|---------|---------|---------|
| Sessions:              | 71,632  | 31,041  | 49,863  | 84,206  | 83,690  | 86,842  |
| % of Sessions:         | 72%     | 63%     | 61%     | 71%     | 74%     | 76%     |
| Bounce Rate:           | 62%     | 47%     | 48%     | 43%     | 45%     | 20%     |
| Pageviews:             | 121,349 | 78,074  | 106,732 | 132,708 | 120,007 | 159,135 |
| Avg. Session Duration: | 0:01:53 | 0:02:38 | 0:02:44 | 0:01:20 | 0:01:19 | 0:02:05 |

# Mobile/Tablet Visits