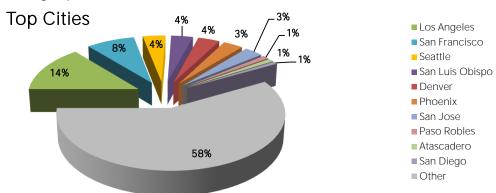

explore/pismo-beach-shell-beach/      | 2,844     |
| /events-and-festivals/events-calendar/ | 2,817     |
| /stay/vacation-rentals/                | 2,682     |
| /plan/getting-here/                    | 2,644     |

| Top Exit Pages                    | Exits  |
|-----------------------------------|--------|
| /                                 | 37,686 |
| /explore/atascadero/              | 7,173  |
| /things-to-do/                    | 4,799  |
| /events-and-festivals/            | 4,055  |
| /explore/san-luis-obispo/         | 3,967  |
| /stay/                            | 3,118  |
| /explore/pismo-beach-shell-beach/ | 1,907  |
| /plan/getting-here/               | 1,876  |
| /stay/vacation-rentals/           | 1,732  |
| /explore/paso-robles/             | 1,723  |

### Geographic:







Date Range: April 1 - 30, 2018



### In-MarketVsVisitor:





# Mobile/Tablet Visits