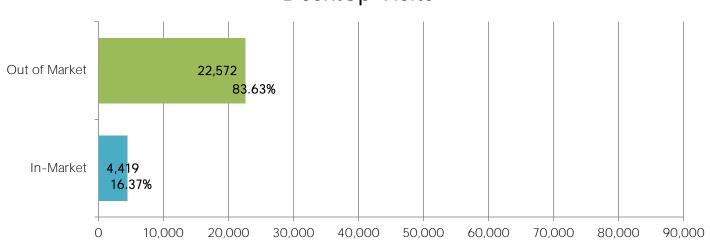

estivals/events-calendar/ | 2,817     |
| /stay/vacation-rentals/                | 2,682     |
| /plan/getting-here/                    | 2,644     |

| Top Exit Pages                    | Exits  |
|-----------------------------------|--------|
| /                                 | 37,686 |
| /explore/atascadero/              | 7,173  |
| /things-to-do/                    | 4,799  |
| /events-and-festivals/            | 4,055  |
| /explore/san-luis-obispo/         | 3,967  |
| /stay/                            | 3,118  |
| /explore/pismo-beach-shell-beach/ | 1,907  |
| /plan/getting-here/               | 1,876  |
| /stay/vacation-rentals/           | 1,732  |
| /explore/paso-robles/             | 1,723  |

### Geographic:







Date Range: April 1 - 30, 2018



### In-MarketVsVisitor:





# Mobile/Tablet Visits