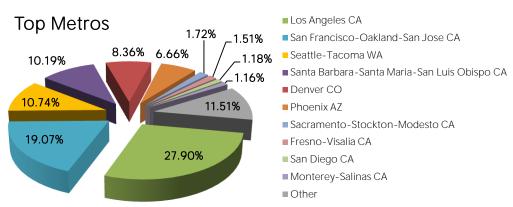

ore/pismo-beach-shell-beach/      | 2,844     |
| /events-and-festivals/events-calendar/ | 2,817     |
| /stay/vacation-rentals/                | 2,682     |
| /plan/getting-here/                    | 2,644     |

| Top Exit Pages                    | Exits  |
|-----------------------------------|--------|
| /                                 | 37,686 |
| /explore/atascadero/              | 7,173  |
| /things-to-do/                    | 4,799  |
| /events-and-festivals/            | 4,055  |
| /explore/san-luis-obispo/         | 3,967  |
| /stay/                            | 3,118  |
| /explore/pismo-beach-shell-beach/ | 1,907  |
| /plan/getting-here/               | 1,876  |
| /stay/vacation-rentals/           | 1,732  |
| /explore/paso-robles/             | 1,723  |

### Geographic:







Date Range: April 1 - 30, 2018



### In-MarketVsVisitor:





# Mobile/Tablet Visits