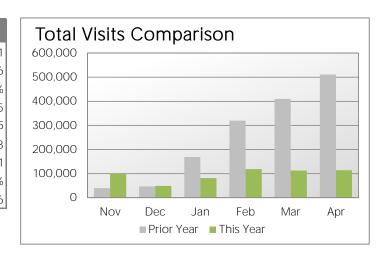

#### **Total Traffic Overview:**

|                               | Nov     | Dec     | Jan     | Feb     | Mar     | Apr     |
|-------------------------------|---------|---------|---------|---------|---------|---------|
| Sessions:                     | 99,344  | 49,244  | 81,285  | 118,469 | 112,917 | 113,861 |
| Users:                        | 79,926  | 39,404  | 63,169  | 101,353 | 95,233  | 93,686  |
| Bounce Rate:                  | 58%     | 41%     | 43%     | 42%     | 41%     | 19%     |
| Pageviews:                    | 195,971 | 140,319 | 194,881 | 213,711 | 191,693 | 233,155 |
| Avg Pageviews Per Visit:      | 1.97    | 2.85    | 2.40    | 1.80    | 1.70    | 2.05    |
| Avg. Session Duration:        | 0:02:06 | 0:03:00 | 0:02:54 | 0:01:40 | 0:01:44 | 0:02:23 |
| Total Organic Search Traffic: | 32,441  | 34,240  | 40,453  | 29,007  | 30,477  | 34,891  |
| % of Traffic Organic Search:  | 33%     | 70%     | 50%     | 24%     | 27%     | 31%     |
| Entry Pages From Search:      | 2,071   | 1,935   | 2,090   | 2,879   | 1,972   | 2,066   |
|                               |         |         |         |         |         |         |