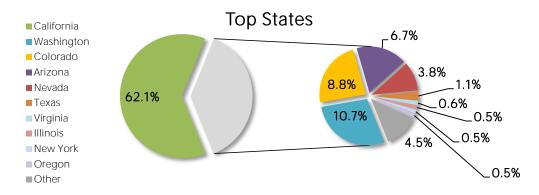

plore/pismo-beach-shell-beach/      | 2,844     |
| /events-and-festivals/events-calendar/ | 2,817     |
| /stay/vacation-rentals/                | 2,682     |
| /plan/getting-here/                    | 2,644     |

| Top Exit Pages                    | Exits  |
|-----------------------------------|--------|
| /                                 | 37,686 |
| /explore/atascadero/              | 7,173  |
| /things-to-do/                    | 4,799  |
| /events-and-festivals/            | 4,055  |
| /explore/san-luis-obispo/         | 3,967  |
| /stay/                            | 3,118  |
| /explore/pismo-beach-shell-beach/ | 1,907  |
| /plan/getting-here/               | 1,876  |
| /stay/vacation-rentals/           | 1,732  |
| /explore/paso-robles/             | 1,723  |

### Geographic:







Date Range: April 1 - 30, 2018



### In-MarketVsVisitor:





# Mobile/Tablet Visits