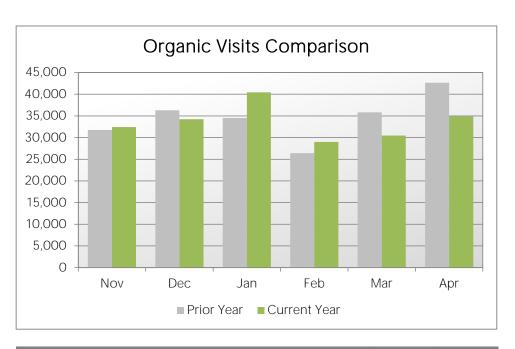

#### Organic Traffic Overview:

Organic sessions decreased by almost 18%, organic bounce rate improved almost 77%, and organic avg. session duration improved by 60% year over year. The top organic landing pages in April were: the home page, Events & Festivals, 15 Free Things to do in SLO CAL, The 27th Annual Rock & Gem Show, Annual Morro Bay Citywide Yard Sale, Explore SLO CAL, Pismo Beach, Pismo Beach Classic Car Show, and Calendar of Events.