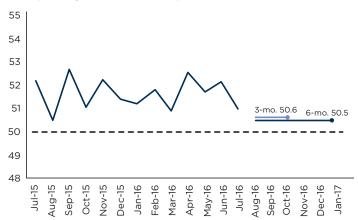

#### 5. CEO Report

Davison shared U.S. Travel's Travel Trends Index with the Committee, noting that compared to other international markets, the United States is propelling forward. Domestic travel continues to advance, and is forecasted to advance through 2018.