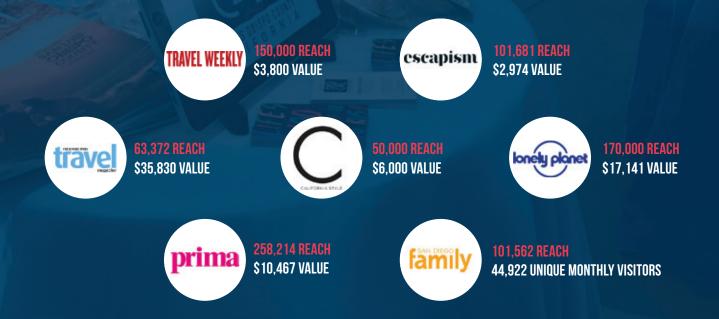

#### 10. Marketing Update

Davison provided an update on VSC's Travel Trade efforts and upcoming opportunities, Film SLO CAL's recent projects and media exposure, and VSC's PR efforts, press hits and upcoming opportunities. VSC is taking some of the video footage from its latest helicopter shoot, and packaging it into destination video "postcards" for each community. Davison highlighted the July website metrics, noting that the numbers continue to see robust increases year over year.

Davison gave an update on BCF's current projects, including the Annual Report, a deeper competitive analysis and a deeper persona analysis. VSC is in contract negotiations and on-boarding with Goodway, its new media agency of record. Goodway will be re-assessing BCF's media recommendations. Davison noted that The Clymb will be in-market August 21-24 as part of a strategic partnership with VSC.