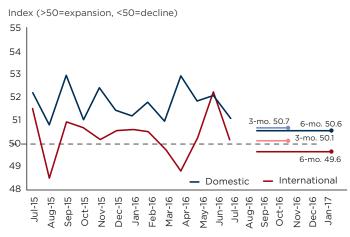

#### 5. CEO Report

Davison shared U.S. Travel's Travel Trends Index with the Committee, noting that compared to other international markets, the United States is propelling forward. Domestic travel continues to advance, and is forecasted to advance through 2018.