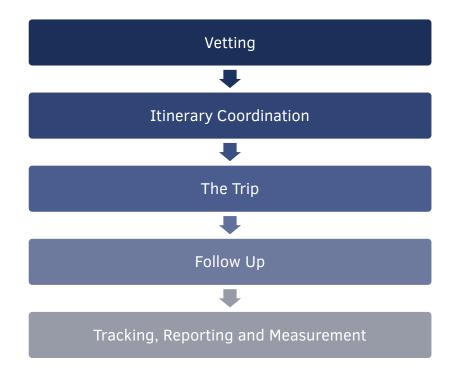

on working together, Mfa will work with Visit SLO CAL to identify strategic partnerships in the outdoor adventure, culinary, and wellness sectors. Mfa will also explore additional partnerships with like-minded, mutually agreed upon brands and businesses in order to continue to generate media awareness.





## Visiting Journalist / Influencer Program

A creative, thoughtful, and organized visiting journalist and influencer program increases likelihood that a journalist or influencer will generate meaningful coverage and buzz for Visit SLO CAL, seed multiple stories, and become an informal ambassador for the destination.

The following provides a breakdown of how Mfa would select, review, invite, and facilitate media visits for individual members of the media and social media influencers.







## Visiting Journalist / Influencer Program

#### Vetting

A successful trip would start during the vetting process, when Mfa would work with Visit SLO CAL to identify target media outlets, journalists and social media influencers who should have an opportunity to experience SLO CAL firsthand. For those writers/influencers who are already planning visits to the area, Mfa would work with Visit SLO CAL and other key partners to discuss entitlements and work to create a memorable itinerary. Journalists with confirmed stories and clout-carrying influencers would receive priority, as would writers who could place stories in multiple outlets.

#### **Itinerary Coordination**

Throughout the planning process, Mfa would be in regular dialogue with journalists/influencers to ensure that itine