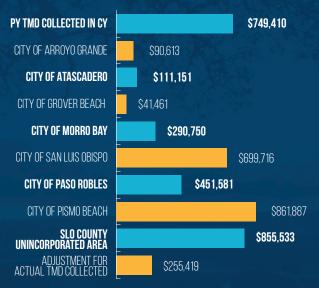

# San Luis Obispo County Visitor's & Conference Bureau 2016/2017 June Financial Summary - With Reforecasted Budget

| Income                                                                      | 10       | is Month            |          | Month     | MTD      | Variance  | Budget %  | Income/Expenses | F        | ISCAL YTD           | V  | FD Budget | י חדע    | Variance  | Budget %  | Income/Expenses |
|-----------------------------------------------------------------------------|----------|---------------------|----------|-----------|----------|-----------|-----------|-----------------|----------|---------------------|----|-----------|----------|-----------|-----------|-----------------|
| DV TRID Collected in CV                                                     | ۰<br>۳   |                     |          |           |          |           | Budget /8 | income/Lxpenses |          |                     |    |           |          |           | Buuget /6 | -               |
| PY TBID Collected in CY                                                     | <b>Ф</b> | -                   | \$       | -         | \$       | -         | 400.000/  | 0.070/          | \$       | 749,410             |    | 749,410   |          | -         |           | 16.87           |
| Membership Dues                                                             | \$       | (1,200)             | \$       | -         | \$       | (1,200)   | 100.00%   | -0.27%          | \$       | 33,760              | \$ | 39,000    | \$       | (5,240)   | 86.56%    | 0.76            |
| TBID Income                                                                 | <b>^</b> | 04.047              | <b>^</b> | 04.047    | <b>•</b> |           | 100.000/  | 44.000/         | <b>^</b> | 055 500             | •  | 055 500   | <b>•</b> |           | 100.000/  | 10.00           |
| SLO County Unincorporated                                                   | \$       | 64,317              |          | 64,317    |          | -         | 100.00%   | 14.38%          | \$       | 855,533             |    | 855,533   |          | -         | 100.00%   | 19.26           |
| SLO City                                                                    | \$       | 68,190              |          | 68,190    |          | -         | 100.00%   | 15.24%          | \$       | 699,716             |    | 699,716   |          | 0         | 100.00%   | 15.75           |
| Pismo Beach                                                                 | \$       | 81,741              | \$       | 81,741    |          | -         | 100.00%   |                 | \$       | 861,887             |    | 861,887   |          | -         | 100.00%   | 19.41           |
| Morro Bay                                                                   | \$       | 24,621              | \$       | 24,621    |          | -         | 100.00%   | 5.50%           | \$       | 290,750             |    | 290,750   |          | -         | 100.00%   | 6.55            |
| Paso Robles                                                                 | \$       | 39,994              | \$       | 39,994    |          | -         | 100.00%   | 8.94%           | \$       | 451,581             |    | 451,580   |          | 0         | 100.00%   | 10.17           |
| Arroyo Grande                                                               | \$       | 8,915               | \$       | 8,915     |          | -         | 100.00%   |                 | \$       | 90,613              |    | 90,613    |          | -         | 100.00%   | 2.04            |
| Atascadero *                                                                | \$       | -                   | \$       | -         | \$       | -         | 0.00%     | 0.00%           | \$       | 111,151             |    | 111,151   |          | -         | 100.00%   | 2.50            |
| Grover                                                                      | \$       | 3,166               | \$       | 3,166     | \$       | -         | 100.00%   | 0.71%           | \$       | 41,461              | \$ | 41,461    | \$       | -         | 100.00%   | 0.93            |
| Adjustment for Actual TBID Collected                                        | \$       | 157,672             | \$       | -         | \$       | 157,672   |           | 35.24%          | \$       | 255,419             | \$ | 161,834   | \$       | 93,585    | 157.83%   |                 |
| Total Income                                                                | \$       | 447,414             | \$       | 290,942   | \$       | 156,472   | 153.78%   | 100.00%         | \$       | 4,441,280           | \$ | 4,352,935 | \$       | 88,345    | 102.03%   | 100.00          |
| * District pays quarterly                                                   |          |                     |          |           |          |           |           |                 |          |                     |    |           |          |           |           |                 |
| Expenses                                                                    |          |                     |          |           |          |           |           |                 |          |                     |    |           |          |           |           |                 |
| Contingency Reserve                                                         | \$       | 22,371              | \$       | 14,547    | \$       | 7,824     | 153.78%   | 6.36%           | \$       | 222,064             | \$ | 217,647   | \$       | 4,417     | 102.03%   | 5.99            |
| G&A                                                                         | \$       | (15,759)            | \$       | 17,638    |          | (33,397)  | -89.35%   | -4.48%          | \$       | 198,257             | \$ | 233,202   | \$       | (34,945)  | 85.02%    | 5.35            |
| Industry Research and Resources                                             | \$       | 15,389              | \$       | 17,211    | \$       | (1,822)   | 89.41%    | 4.38%           | \$       | 251,372             | \$ | 401,862   | \$       | (150,490) | 62.55%    | 6.78            |
| Travel Trade                                                                | \$       | 55,022              |          | 50,222    |          | 4,800     | 109.56%   | 15.65%          | \$       | 377,666             |    | 412,902   |          | (35,236)  | 91.47%    | 10.19           |
| Communications                                                              | \$       | 15,593              |          | 44,294    |          | (28,701)  | 35.20%    |                 | \$       | 123,825             |    | 373,542   |          | (249,717) | 33.15%    | 3.34            |
| Advertising                                                                 | \$       | 87,307              | \$       | 104,432   |          | (17,126)  | 83.60%    | 24.84%          | \$       | 726,997             |    | 651,096   |          | 75,901    | 111.66%   | 19.61           |
| Promotions                                                                  | \$       | 4,308               |          | 6,154     |          | (1,846)   | 70.00%    |                 | \$       | 38,785              |    | 70,624    |          | (31,840)  | 54.92%    | 1.05            |
| Events                                                                      | \$       | 10,465              |          | 15,150    |          | (4,685)   | 69.08%    | 2.98%           | \$       | 194,543             |    | 194,430   |          | 113       | 100.06%   | 5.25            |
| Digital Marketing                                                           | \$       | 152,608             |          | 294,578   |          | (141,969) | 51.81%    | 43.42%          | \$       | 1,534,564           |    | 1,592,485 |          | (57,921)  | 96.36%    | 41.409          |
| Film Commission                                                             | \$       | 4,173               |          | 12,071    |          | (7,897)   | 34.57%    | 1.19%           | \$       | 38,264              |    | 62,182    |          | (23,919)  | 61.53%    | 1.039           |
| Total Expenses                                                              | \$       | 351,476             | \$       | 576,297   | \$       | (224,820) | 60.99%    | 100.00%         | \$       | 3,706,336           | \$ | 4,209,973 | \$       | (503,637) | 88.04%    | 100.009         |
| Surplus(Deficit)                                                            | \$       | 95,938              | \$       | (285,354) | \$       | 381,292   | -33.62%   |                 | \$       | 734,944             | \$ | 142,962   | \$       | 591,982   | 0.00%     |                 |
|                                                                             |          |                     |          |           |          |           |           |                 |          |                     |    |           |          |           |           |                 |
| Cash Flow                                                                   |          |                     |          |           |          |           |           |                 |          |                     |    |           |          |           |           |                 |
| Surplus (Deficit)                                                           | \$       | 95,938              |          |           |          |           |           |                 | \$       | 734,944             |    |           |          |           |           |                 |
| Beginning Cash Balance                                                      | \$       | 811,296             |          |           |          |           |           |                 | \$       | 467,503             |    |           |          |           |           |                 |
| Change in Accounts Receivable                                               | \$       | (303,840)           |          |           |          |           |           |                 | \$       | (814,735)           |    |           |          |           |           |                 |
| Change in Accrued Expenses                                                  | \$<br>¢  | 77,686              |          |           |          |           |           |                 | \$<br>¢  | (19,993)            |    |           |          |           |           |                 |
| Change in Prepaid Expenses                                                  | \$<br>¢  | 182                 |          |           |          |           |           |                 | \$<br>¢  | (387)               |    |           |          |           |           |                 |
| Change in Accounts Payable<br>Change in Fixed Assets / Investing Activities | э<br>\$  | 144,291<br>(92,293) | -        |           |          |           |           |                 | ъ<br>\$  | 458,221<br>(92,293) | -  |           |          |           |           |                 |
| Visit SLO County Cash Balances                                              | \$       | 733,261             |          |           |          |           |           |                 | \$       | 733,261             |    |           |          |           |           |                 |
| Contingency Reserve - 5% of Cummulative Revenues                            | \$       | (364,720)           |          |           |          |           |           |                 | \$       | (364,720)           |    |           |          |           |           |                 |
| Liability on Balance Sheet                                                  |          |                     |          |           |          |           |           |                 |          |                     |    |           |          |           |           |                 |
|                                                                             |          |                     |          |           |          |           |           |                 |          |                     |    |           |          |           |           |                 |
| Net Available Cash                                                          | \$       | 368,541             | =        |           |          |           |           |                 | \$       | 368,541             |    |           |          |           |           |                 |
|                                                                             |          |                     |          |           |          |           |           |                 |          |                     |    |           |          |           |           |                 |
|                                                                             |          |                     |          |           |          |           |           |                 |          |                     |    |           |          |           |           |                 |