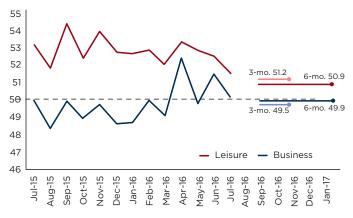

#### 5. CEO Report

Davison shared U.S. Travel's Travel Trends Index with the Committee, noting that compared to other international markets, the United States is propelling forward. Domestic travel continues to advance, and is forecasted to advance through 2018.