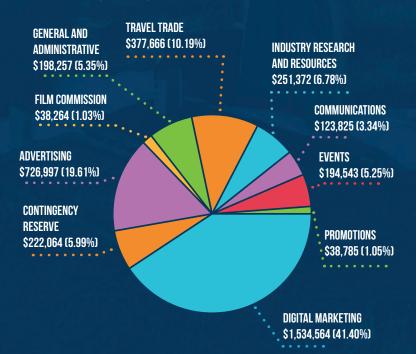

# San Luis Obispo County Visitor's & Conference Bureau 2016/2017 June Financial Summary - With Reforecasted Budget

| Income                                                                      | 10       | is Month            |          | Month     | MTD      | Variance  | Budget %  | Income/Expenses | F        | ISCAL YTD           | V  | FD Budget | י חדע    | Variance  | Budget %  | Income/Expenses |
|-----------------------------------------------------------------------------|----------|---------------------|----------|-----------|----------|-----------|-----------|-----------------|----------|---------------------|----|-----------|----------|-----------|-----------|-----------------|
| DV TRID Collected in CV                                                     | ۰<br>۳   |                     |          |           |          |           | Budget /8 | income/Lxpenses |          |                     |    |           |          |           | Buuget /6 | -               |
| PY TBID Collected in CY                                                     | <b>Ф</b> | -                   | \$       | -         | \$       | -         | 400.000/  | 0.070/          | \$       | 749,410             |    | 749,410   |          | -         |           | 16.87           |
| Membership Dues                                                             | \$       | (1,200)             | \$       | -         | \$       | (1,200)   | 100.00%   | -0.27%          | \$       | 33,760              | \$ | 39,000    | \$       | (5,240)   | 86.56%    | 0.76            |
| TBID Income                                                                 | <b>^</b> | 04.047              | <b>^</b> | 04.047    | <b>•</b> |           | 100.000/  | 44.000/         | <b>^</b> | 055 500             | •  | 055 500   | <b>•</b> |           | 100.000/  | 10.00           |
| SLO County Unincorporated                                                   | \$       | 64,317              |          | 64,317    |          | -         | 100.00%   | 14.38%          | \$       | 855,533             |    | 855,533   |          | -         | 100.00%   | 19.26           |
| SLO City                                                                    | \$       | 68,190              |          | 68,190    |          | -         | 100.00%   | 15.24%          | \$       | 699,716             |    | 699,716   |          | 0         | 100.00%   | 15.75           |
| Pismo Beach                                                                 | \$       | 81,741              | \$       | 81,741    |          | -         | 100.00%   |                 | \$       | 861,887             |    | 861,887   |          | -         | 100.00%   | 19.41           |
| Morro Bay                                                                   | \$       | 24,621              | \$       | 24,621    |          | -         | 100.00%   | 5.50%           | \$       | 290,750             |    | 290,750   |          | -         | 100.00%   | 6.55            |
| Paso Robles                                                                 | \$       | 39,994              | \$       | 39,994    |          | -         | 100.00%   | 8.94%           | \$       | 451,581             |    | 451,580   |          | 0         | 100.00%   | 10.17           |
| Arroyo Grande                                                               | \$       | 8,915               | \$       | 8,915     |          | -         | 100.00%   |                 | \$       | 90,613              |    | 90,613    |          | -         | 100.00%   | 2.04            |
| Atascadero *                                                                | \$       | -                   | \$       | -         | \$       | -         | 0.00%     | 0.00%           | \$       | 111,151             |    | 111,151   |          | -         | 100.00%   | 2.50            |
| Grover                                                                      | \$       | 3,166               | \$       | 3,166     | \$       | -         | 100.00%   | 0.71%           | \$       | 41,461              | \$ | 41,461    | \$       | -         | 100.00%   | 0.93            |
| Adjustment for Actual TBID Collected                                        | \$       | 157,672             | \$       | -         | \$       | 157,672   |           | 35.24%          | \$       | 255,419             | \$ | 161,834   | \$       | 93,585    | 157.83%   |                 |
| Total Income                                                                | \$       | 447,414             | \$       | 290,942   | \$       | 156,472   | 153.78%   | 100.00%         | \$       | 4,441,280           | \$ | 4,352,935 | \$       | 88,345    | 102.03%   | 100.00          |
| * District pays quarterly                                                   |          |                     |          |           |          |           |           |                 |          |                     |    |           |          |           |           |                 |
| Expenses                                                                    |          |                     |          |           |          |           |           |                 |          |                     |    |           |          |           |           |                 |
| Contingency Reserve                                                         | \$       | 22,371              | \$       | 14,547    | \$       | 7,824     | 153.78%   | 6.36%           | \$       | 222,064             | \$ | 217,647   | \$       | 4,417     | 102.03%   | 5.99            |
| G&A                                                                         | \$       | (15,759)            | \$       | 17,638    |          | (33,397)  | -89.35%   | -4.48%          | \$       | 198,257             | \$ | 233,202   | \$       | (34,945)  | 85.02%    | 5.35            |
| Industry Research and Resources                                             | \$       | 15,389              | \$       | 17,211    | \$       | (1,822)   | 89.41%    | 4.38%           | \$       | 251,372             | \$ | 401,862   | \$       | (150,490) | 62.55%    | 6.78            |
| Travel Trade                                                                | \$       | 55,022              |          | 50,222    |          | 4,800     | 109.56%   | 15.65%          | \$       | 377,666             |    | 412,902   |          | (35,236)  | 91.47%    | 10.19           |
| Communications                                                              | \$       | 15,593              |          | 44,294    |          | (28,701)  | 35.20%    |                 | \$       | 123,825             |    | 373,542   |          | (249,717) | 33.15%    | 3.34            |
| Advertising                                                                 | \$       | 87,307              | \$       | 104,432   |          | (17,126)  | 83.60%    | 24.84%          | \$       | 726,997             |    | 651,096   |          | 75,901    | 111.66%   | 19.61           |
| Promotions                                                                  | \$       | 4,308               |          | 6,154     |          | (1,846)   | 70.00%    |                 | \$       | 38,785              |    | 70,624    |          | (31,840)  | 54.92%    | 1.05            |
| Events                                                                      | \$       | 10,465              |          | 15,150    |          | (4,685)   | 69.08%    | 2.98%           | \$       | 194,543             |    | 194,430   |          | 113       | 100.06%   | 5.25            |
| Digital Marketing                                                           | \$       | 152,608             |          | 294,578   |          | (141,969) | 51.81%    | 43.42%          | \$       | 1,534,564           |    | 1,592,485 |          | (57,921)  | 96.36%    | 41.409          |
| Film Commission                                                             | \$       | 4,173               |          | 12,071    |          | (7,897)   | 34.57%    | 1.19%           | \$       | 38,264              |    | 62,182    |          | (23,919)  | 61.53%    | 1.039           |
| Total Expenses                                                              | \$       | 351,476             | \$       | 576,297   | \$       | (224,820) | 60.99%    | 100.00%         | \$       | 3,706,336           | \$ | 4,209,973 | \$       | (503,637) | 88.04%    | 100.009         |
| Surplus(Deficit)                                                            | \$       | 95,938              | \$       | (285,354) | \$       | 381,292   | -33.62%   |                 | \$       | 734,944             | \$ | 142,962   | \$       | 591,982   | 0.00%     |                 |
|                                                                             |          |                     |          |           |          |           |           |                 |          |                     |    |           |          |           |           |                 |
| Cash Flow                                                                   |          |                     |          |           |          |           |           |                 |          |                     |    |           |          |           |           |                 |
| Surplus (Deficit)                                                           | \$       | 95,938              |          |           |          |           |           |                 | \$       | 734,944             |    |           |          |           |           |                 |
| Beginning Cash Balance                                                      | \$       | 811,296             |          |           |          |           |           |                 | \$       | 467,503             |    |           |          |           |           |                 |
| Change in Accounts Receivable                                               | \$       | (303,840)           |          |           |          |           |           |                 | \$       | (814,735)           |    |           |          |           |           |                 |
| Change in Accrued Expenses                                                  | \$<br>¢  | 77,686              |          |           |          |           |           |                 | \$<br>¢  | (19,993)            |    |           |          |           |           |                 |
| Change in Prepaid Expenses                                                  | \$<br>¢  | 182                 |          |           |          |           |           |                 | \$<br>¢  | (387)               |    |           |          |           |           |                 |
| Change in Accounts Payable<br>Change in Fixed Assets / Investing Activities | э<br>\$  | 144,291<br>(92,293) | -        |           |          |           |           |                 | ъ<br>\$  | 458,221<br>(92,293) | -  |           |          |           |           |                 |
| Visit SLO County Cash Balances                                              | \$       | 733,261             |          |           |          |           |           |                 | \$       | 733,261             |    |           |          |           |           |                 |
| Contingency Reserve - 5% of Cummulative Revenues                            | \$       | (364,720)           |          |           |          |           |           |                 | \$       | (364,720)           |    |           |          |           |           |                 |
| Liability on Balance Sheet                                                  |          |                     |          |           |          |           |           |                 |          |                     |    |           |          |           |           |                 |
|                                                                             |          |                     |          |           |          |           |           |                 |          |                     |    |           |          |           |           |                 |
| Net Available Cash                                                          | \$       | 368,541             | =        |           |          |           |           |                 | \$       | 368,541             |    |           |          |           |           |                 |
|                                                                             |          |                     |          |           |          |           |           |                 |          |                     |    |           |          |           |           |                 |
|                                                                             |          |                     |          |           |          |           |           |                 |          |                     |    |           |          |           |           |                 |