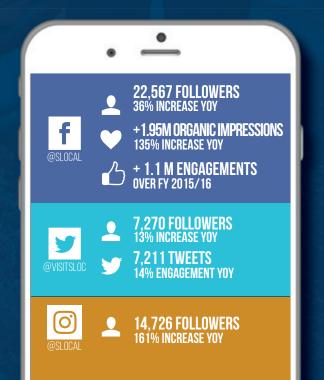

#### 10. Marketing Update

Davison provided an update on VSC's Travel Trade efforts and upcoming opportunities, Film SLO CAL's recent projects and media exposure, and VSC's PR efforts, press hits and upcoming opportunities. VSC is taking some of the video footage from its latest helicopter shoot, and packaging it into destination video "postcards" for each community. Davison highlighted the July website metrics, noting that the numbers continue to see robust increases year over year.