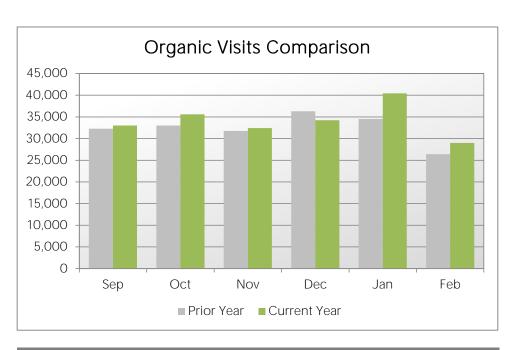

## 11. Marketing Update

Burnham provided the details and strategy for VSC's upcoming ad campaign. She also provided an update on VSC's travel trade efforts and opportunities, as well as VSC's upcoming SAVOR activation in Washington.

VSC held trainings January 9-10, 2018 in San Luis Obispo, Pismo Beach and Paso Robles on VSC's new extranet, called SLO CAL Connection, which launched January 15, 2018. Burnham provided an update on earned and owned media, noting that the new website will launch February 13, 2018.