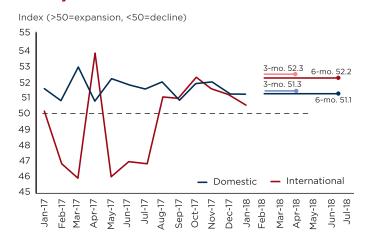

## 5. CEO Report

Davison reviewed the November TOT Report, as well as the November Travel Trends Index from U.S. Travel.

Davison announced that beginning April 9, United Airlines will add a second daily non-stop flight to Denver. This announcement comes less than 9 months after the initial launch of services and is a direct result of the investment made by our Board to launch and sustain the Denver air service. United also announced that it would be replacing the current 50-seat planes with larger, 77-seat planes in April for both Denver flights, two daily flights to LA and one daily flight to SF adding an additional 125+ seats to the market daily.