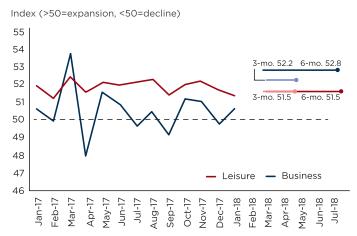

## 5. CEO Report

Davison reviewed the November TOT Report, as well as the November Travel Trends Index from U.S. Travel.

Davison announced that beginning April 9, United Airlines will add a second daily non-stop flight to Denver. This announcement comes less than 9 months after the initial launch of services and is a direct result of the investment made by our Board to launch and sustain the Denver air service. United also announced that it would be replacing the current 50-seat planes with larger, 77-seat planes in April for both Denver flights, two daily flights to LA and one daily flight to SF adding an additional 125+ seats to the market daily.