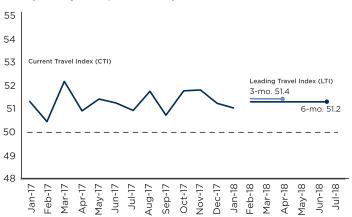

## 5. CEO Report

Davison reviewed the November TOT Report, as well as the November Travel Trends Index from U.S. Travel.

Davison announced that beginning April 9, United Airlines will add a second daily non-stop flight to Denver. This announcement comes less than 9 months after the initial launch of services and is a direct result of the investment made by our Board to launch and sustain the Denver air service. United also announced that it would be replacing the current 50-seat planes with larger, 77-seat planes in April for both Denver flights, two daily flights to LA and one daily flight to SF adding an additional 125+ seats to the market daily.