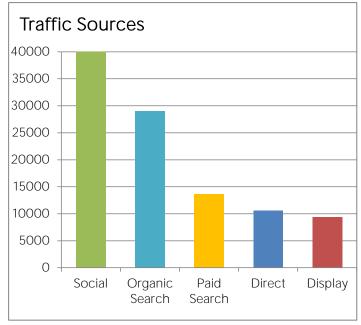

## 11. Marketing Update

Burnham provided the details and strategy for VSC's upcoming ad campaign. She also provided an update on VSC's travel trade efforts and opportunities, as well as VSC's upcoming SAVOR activation in Washington.

VSC held trainings January 9-10, 2018 in San Luis Obispo, Pismo Beach and Paso Robles on VSC's new extranet, called SLO CAL Connection, which launched January 15, 2018. Burnham provided an update on earned and owned media, noting that the new website will launch February 13, 2018.