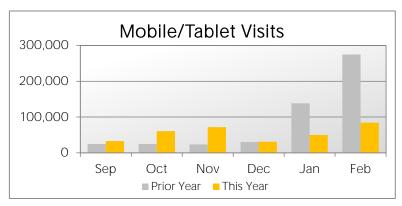

|
| Entry Pages From Search:      | 2,087   | 2,052   | 2,319   | 2,071   | 1,935   | 2,090   |
|                               |         |         |         |         |         |         |



## Mobile/Tablet SnapShot:

|                   | Sep     | Oct     | Nov     | Dec     | Jan     | Feb     |
|-------------------|---------|---------|---------|---------|---------|---------|
| Visits:           | 33,005  | 60,436  | 71,632  | 31,041  | 49,863  | 84,206  |
| % of visits       | 63%     | 68%     | 72%     | 63%     | 61%     | 71%     |
| Bounce Rate:      | 62%     | 60%     | 62%     | 47%     | 48%     | 43%     |
| Pageviews:        | 69,862  | 110,010 | 121,349 | 78,074  | 106,732 | 132,708 |
| Avg Time on Site: | 0:01:25 | 0:01:49 | 0:01:53 | 0:02:38 | 0:02:44 | 0:01:20 |





Date Range: February 1 - 28, 2018



## Organic Search Traffic:

| Organic Traffic |        | % of Total<br>Site Traffic |
|-----------------|--------|----------------------------|
| Visits          | 29,007 | 24.48%                     |

| Organic Engagement Compare | d to Site Enga | gement  |
|----------------------------|----------------|---------|
| Pageviews Per Visit        | 2.68           | 48.57%  |
| Avg. Time on Site          | 0:02:46        | 66.84%  |
| New Visits                 | 78.10%         | -6.08%  |
| Bounce Rate                | 25.32%         | -39.14% |

| Search Engine | Visits | Percent |
|---------------|--------|---------|
| google        | 27,341 | 94.26%  |
| yahoo         | 833    | 2.87%   |
| bing          | 797    | 2.75%   |
| ask           | 29