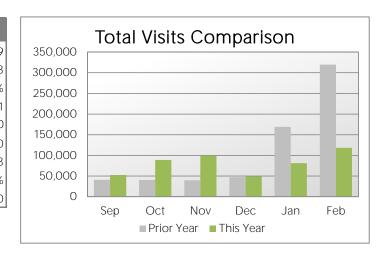

059  | 79,926  | 39,404  | 63,169  | 101,353 |
| Bounce Rate:                  | 56%     | 56%     | 58%     | 41%     | 43%     | 42%     |
| Pageviews:                    | 136,939 | 189,252 | 195,971 | 140,319 | 194,881 | 213,711 |
| Avg Pageviews Per Visit:      | 2.60    | 2.12    | 1.97    | 2.85    | 2.40    | 1.80    |
| Avg Time on Site:             | 0:01:53 | 0:02:03 | 0:02:06 | 0:03:00 | 0:02:54 | 0:01:40 |
| Total Organic Search Traffic: | 34,786  | 33,015  | 35,581  | 32,441  | 34,240  | 40,453  |
| % of Traffic Organic Search:  | 66%     | 37%     | 36%     | 66%     | 42%     | 34%     |
| Entry Pages From Search:      | 2,087   | 2,052   | 2,319   | 2,071   | 1,935   | 2,090   |
|                               |         |         |         |         |         |         |



## Mobile/Tablet SnapShot:

|                   | Sep     | Oct     | Nov     | Dec     | Jan     | Feb     |
|-------------------|---------|---------|---------|---------|---------|---------|
| Visits:           | 33,005  | 60,436  | 71,632  | 31,041  | 49,863  | 84,206  |
| % of visits       | 63%     | 68%     | 72%     | 63%     | 61%     | 71%     |
| Bounce Rate:      | 62%     | 60%     | 62%     | 47%     | 48%     | 43%     |
| Pageviews:        | 69,862  | 110,010 | 121,349 | 78,074  | 106,732 | 132,708 |
| Avg Time on Site: | 0:01:25 | 0:01:49 | 0:01:53 | 0:02:38 | 0:02:44 | 0:01:20 |





Date Range: February 1 - 28, 2018



## Organic Search Traffic:

| Organic Traffic |        | % of Total<br>Site Traffic |
|-----------------|--------|----------------------------|
| Visits