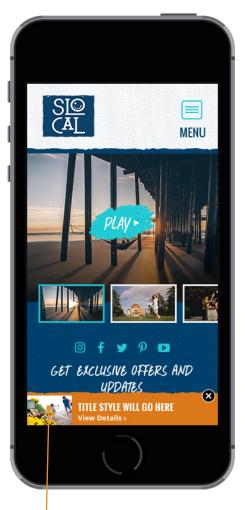

### **Mobile Banner**

- Give "ready-to-spend" visitors one-click mobile access to your business NOW
- Photo (75 x 50 pixels or 3:2 ratio)
- Copy (45 characters)