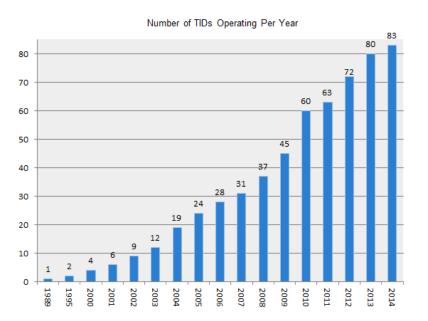

#### III. BACKGROUND

TMDs are an evolution of the traditional Business Improvement District. The first TMD was formed in West Hollywood, California in 1989. Since then, over eighty California destinations have followed suit. In recent years, other states have begun adopting the California model – Washington, Montana, and Texas have adopted TMD laws. Several other states are in the process of adopting their own legislation. And, some cities, like Portland, Oregon, have utilized their charter powers to

create TMDs without a state law.

California's TMDs collectively raise over \$150 million for local destination marketing. With competitors raising their budgets, and increasing rivalry for visitor dollars, it is important that the San Luis Obispo County lodging businesses invest in stable, lodging-specific marketing programs.