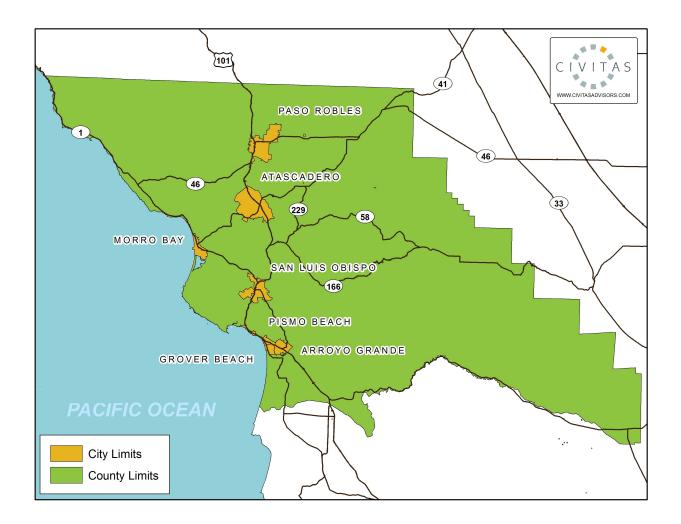

Location:

The proposed SLOCTMD includes all lodging businesses located within the boundaries of the cities of Arroyo Grande, Atascadero, Grover Beach, Morro Bay, Paso Robles, Pismo Beach, and San Luis Obispo, and the unincorporated portions of the County of San Luis Obispo.

#### IV. BOUNDARY

The SLOCTMD will include all lodging businesses, existing and in the future, available for public occupancy within the boundaries of the cities of Arroyo Grande, Atascadero, Grover Beach, Morro Bay, Paso Robles, Pismo Beach, and San Luis Obispo, and the unincorporated portions of the County of San Luis Obispo. As used herein the term "lodging business" means all businesses which pay transient occupancy tax in each respective jurisdiction.

The boundary, as shown in the map below, currently includes 1,321 lodging businesses. A complete listing of lodging businesses within the proposed SLOCTMD can be found in Appendix 2.