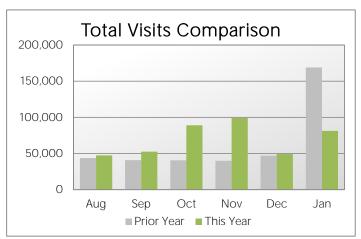

### Total Traffic Overview:

|                               | Aug     | Sep     | Oct     | Nov     | Dec     | Jan     |
|-------------------------------|---------|---------|---------|---------|---------|---------|
| Visits:                       | 47,642  | 52,586  | 89,118  | 99,344  | 49,244  | 81,285  |
| Unique Visitors:              | 39,757  | 44,810  | 74,059  | 79,926  | 39,404  | 63,169  |
| Bounce Rate:                  | 53%     | 56%     | 56%     | 58%     | 41%     | 43%     |
| Pageviews:                    | 128,924 | 136,939 | 189,252 | 195,971 | 140,319 | 194,881 |
| Avg Pageviews Per Visit:      | 2.71    | 2.60    | 2.12    | 1.97    | 2.85    | 2.40    |
| Avg Time on Site:             | 0:02:03 | 0:01:53 | 0:02:03 | 0:02:06 | 0:03:00 | 0:02:54 |
| Total Organic Search Traffic: | 34,786  | 33,015  | 35,581  | 32,441  | 34,240  | 40,453  |
| % of Traffic Organic Search:  | 73%     | 63%     | 40%     | 33%     | 70%     | 50%     |
| Entry Pages From Search:      | 2,087   | 2,052   | 2,319   | 2,071   | 1,935   | 2,090   |