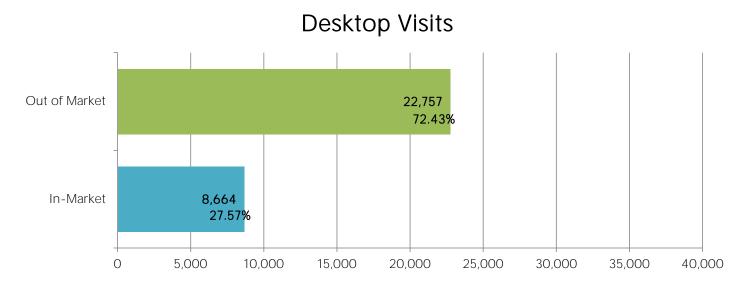

|
|--------------------------------------------------------|--------|
| /just-your-speed/                                      | 13,730 |
| /restaurant-month                                      | 12,908 |
| /                                                      | 2,654  |
| /activities                                            | 2,439  |
| /events                                                | 2,151  |
| /getting-here                                          | 1,444  |
| /lodging/all/vacation_rentals                          | 1,442  |
| /our-area                                              | 900    |
| /events/all/fairs_and_festivals                        | 843    |
| /blog/950/insider-tips-15-free-things-to-do-in-slo-cal | 683    |



#### Page 8 of 23



## In-MarketVsVisitor:



# Mobile/Tablet Visits