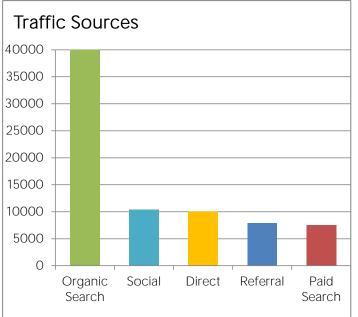

## Organic Search Traffic:

| Organic Traffic % of Site |                    |          |
|---------------------------|--------------------|----------|
| Visits                    | 40,453             | 49.77%   |
|                           |                    |          |
| Organic Engagement Co     | mpared to Site Eng | gagement |
| Pageviews Per Visit       | 2.93               | 22.28%   |
| Avg. Time on Site         | 0:03:35            | 23.25%   |
| New Visits                | 66.67%             | -8.12%   |
| Bounce Rate               | 34.07%             | -21.50%  |
|                           |                    |          |
| Search Engine             | Visits             | Percent  |
|                           | 07.7/0             | 00.050/  |

| Search Lingine | VISILS | FEICEIII |
|----------------|--------|----------|
| google         | 37,763 | 93.35%   |
| yahoo          | 1,335  | 3.30%    |
| bing           | 1,283  | 3.17%    |
| ask            | 50     | 0.12%    |
| aol            | 6      | 0.01%    |
| avg            | 6      | 0.01%    |