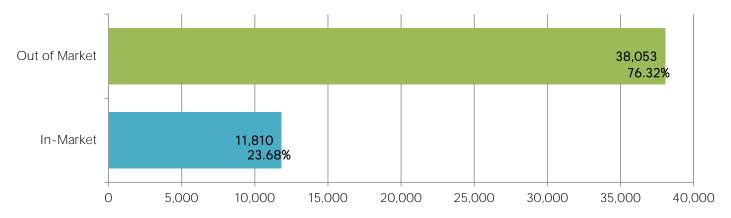

-----------------------------------|--------|
| /just-your-speed/                                      | 13,730 |
| /restaurant-month                                      | 12,908 |
| /                                                      | 2,654  |
| /activities                                            | 2,439  |
| /events                                                | 2,151  |
| /getting-here                                          | 1,444  |
| /lodging/all/vacation_rentals                          | 1,442  |
| /our-area                                              | 900    |
| /events/all/fairs_and_festivals                        | 843    |
| /blog/950/insider-tips-15-free-things-to-do-in-slo-cal | 683    |



#### Page 8 of 23



## In-MarketVsVisitor:



# Mobile/Tablet Visits