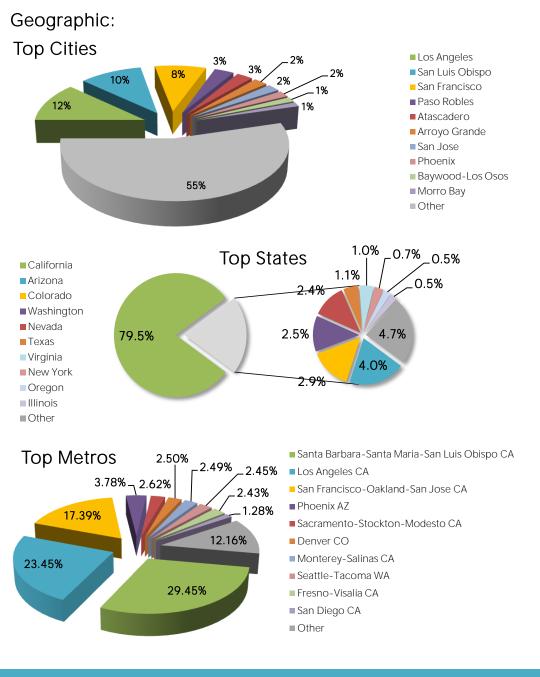

| Exits  |
|--------------------------------------------------------|--------|
| /just-your-speed/                                      | 13,730 |
| /restaurant-month                                      | 12,908 |
| /                                                      | 2,654  |
| /activities                                            | 2,439  |
| /events                                                | 2,151  |
| /getting-here                                          | 1,444  |
| /lodging/all/vacation_rentals                          | 1,442  |
| /our-area                                              | 900    |
| /events/all/fairs_and_festivals                        | 843    |
| /blog/950/insider-tips-15-free-things-to-do-in-slo-cal | 683    |



#### Page 8 of 23



## In-MarketVsVisitor:



# Mobile/Tablet Visits