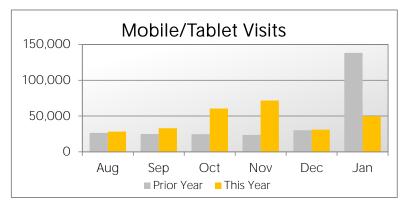

## Mobile/Tablet SnapShot:

|                   | Aug     | Sep     | Oct     | Nov     | Dec     | Jan     |
|-------------------|---------|---------|---------|---------|---------|---------|
| Visits:           | 28,168  | 33,005  | 60,436  | 71,632  | 31,041  | 49,863  |
| % of visits       | 59%     | 63%     | 68%     | 72%     | 63%     | 61%     |
| Bounce Rate:      | 57%     | 62%     | 60%     | 62%     | 47%     | 48%     |
| Pageviews:        | 62,999  | 69,862  | 110,010 | 121,349 | 78,074  | 106,732 |
| Avg Time on Site: | 0:01:38 | 0:01:25 | 0:01:49 | 0:01:53 | 0:02:38 | 0:02:44 |

# Mobile/Tablet Visits