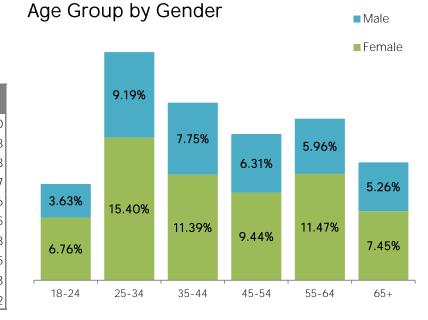

ning/Cooking Enthusiasts/30 Minute Chefs                   | 19,610 |
| News & Politics/News Junkies/Entertainment & Celebrity News Junkies | 18,958 |
| Shoppers/Value Shoppers                                             | 18,858 |
| Travel/Travel Buffs                                                 | 16,607 |
| Media & Entertainment/Book Lovers                                   | 16,166 |
| Lifestyles & Hobbies/Art & Theater Aficionados                      | 15,245 |
| Banking & Finance/Avid Investors                                    | 14,968 |
| Sports & Fitness/Health & Fitness Buffs                             | 14,245 |
| Lifestyles & Hobbies/Green Living Enthusiasts                       | 13,563 |
| Lifestyles & Hobbies/Family-Focused                                 | 13,472 |



# Other Categories:

| Top 10 Categories                                     | Visits | Affinity Categori                                     |
|-------------------------------------------------------|--------|-------------------------------------------------------|
| Arts & Entertainment/Celebrities & Entertainment News | 10,649 | lifestyle; for exam                                   |
| Food & Drink/Cooking & Recipes                        | 7,492  | Enthusiasts. These                                    |
| News/Weather                                          | 7,146  | audiences, and re<br>of your audience                 |
| Arts & Entertainment/TV & Video/Online Video          | 4,537  |                                                       |
| Travel/Air Travel