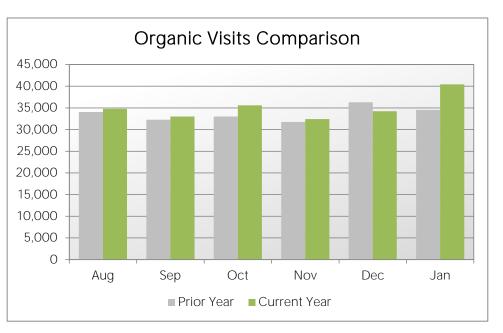

#### Organic Traffic Overview:

Organic sessions increased 17%, organic bounce rate improved 28%, and organic average session duration improved 28% year over year. Some high-traffic organic landing pages with the best year over year organic growth were: Home by 9%, 15 Free Things to Do by 4,311%, Our Area by 9%, Pismo Beach by 57%, Morro Bay Farmers Markets by 1,058%, Dog Friendly Beaches by 55%, Avila Beach by 18%, Just Your Speed by 587%, San Simeon by 29%, Cambria by 47%, and Arroyo Grande by 40%.

### Total Traffic Overview:

|                               | Aug     | Sep     | Oct     | Nov     | Dec     | Jan     |
|-------------------------------|---------|---------|---------|---------|---------|---------|
| Visits:                       | 47,642  | 52,586  | 89,118  | 99,344  | 49,244  | 81,285  |
| Unique Visitors:              | 39,757  | 44,810  | 74,059  | 79,926  | 39,404  | 63,169  |
| Bounce Rate:                  | 53%     | 56%     | 56%     | 58%     | 41%     | 43%     |
| Pageviews:                    | 128,924 | 136,939 | 189,252 | 195,971 | 140,319 | 194,881 |
| Avg Pageviews Per Visit:      | 2.71    | 2.60    | 2.12    | 1.97    | 2.85    | 2.40    |
| Avg Time on Site:             | 0:02:03 | 0:01:53 | 0:02:03 | 0:02:06 | 0:03:00 | 0:02:54 |
| Total Organic Search Traffic: | 34,786  | 33,015  | 35,581  | 32,441  | 34,240  | 40,453  |
| % of Traffic Organic Search:  | 73%     | 63%     | 40%     | 33%     | 70%     | 50%     |
| Entry Pages From Search:      | 2,087   | 2,052   | 2,319   | 2,071   | 1,935   | 2,090   |