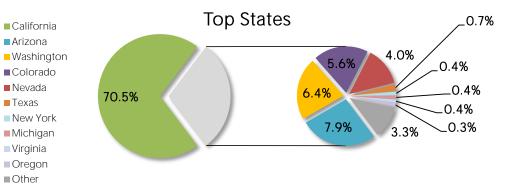

4% 2% 1%                             | San Francisco   |
| 7%          | 4%                                   | San Jose        |
| 17%         |                                      | Phoenix         |
|             |                                      | San Luis Obispo |
|             |                                      | Denver          |
|             |                                      | Seattle         |
|             |                                      | Long Beach      |
|             | 58%                                  | Paso Robles     |
|             | 58%                                  | Glendale        |
|             |                                      | Other           |
|             |                                      |                 |

Coographic





| Top Exit Pages                              | Exits  |
|---------------------------------------------|--------|
| /                                           | 36,532 |
| /just-your-speed/                           | 18,687 |
| /things-to-do/                              | 3,91   |
| /stay/                                      | 3,401  |
| /events-and-festivals/                      | 2,895  |
| /stay/vacation-rentals/                     | 1,869  |
| /so-slo-cal/                                | 1,401  |
| /activities                                 | 1,133  |
| /events                                     | 986    |
| /things-to-do/beaches-parks-nature/beaches/ | 874    |



## In-MarketVsVisitor: