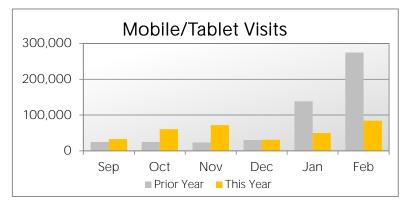

## Mobile/Tablet SnapShot:

|                   | Sep     | Oct     | Nov     | Dec     | Jan     | Feb     |
|-------------------|---------|---------|---------|---------|---------|---------|
| Visits:           | 33,005  | 60,436  | 71,632  | 31,041  | 49,863  | 84,206  |
| % of visits       | 63%     | 68%     | 72%     | 63%     | 61%     | 71%     |
| Bounce Rate:      | 62%     | 60%     | 62%     | 47%     | 48%     | 43%     |
| Pageviews:        | 69,862  | 110,010 | 121,349 | 78,074  | 106,732 | 132,708 |
| Avg Time on Site: | 0:01:25 | 0:01:49 | 0:01:53 | 0:02:38 | 0:02:44 | 0:01:20 |