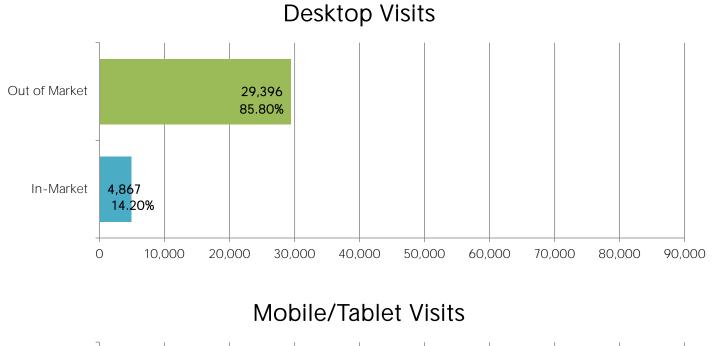

|                                      |                 |

Coographic





| Top Exit Pages                              | Exits  |
|---------------------------------------------|--------|
| /                                           | 36,532 |
| /just-your-speed/                           | 18,687 |
| /things-to-do/                              | 3,91   |
| /stay/                                      | 3,401  |
| /events-and-festivals/                      | 2,895  |
| /stay/vacation-rentals/                     | 1,869  |
| /so-slo-cal/                                | 1,401  |
| /activities                                 | 1,133  |
| /events                                     | 986    |
| /things-to-do/beaches-parks-nature/beaches/ | 874    |



## In-MarketVsVisitor: