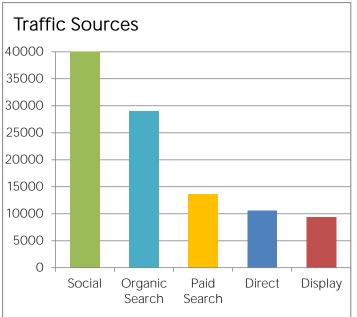

## Organic Search Traffic:

avg

| Organic Traffic % of Tota<br>Site Traffic |                    |          |  |  |
|-------------------------------------------|--------------------|----------|--|--|
| Visits                                    | 29,007             | 24.48%   |  |  |
|                                           |                    |          |  |  |
| Organic Engagement Cor                    | mpared to Site Eng | gagement |  |  |
| Pageviews Per Visit                       | 2.68               | 48.57%   |  |  |
| Avg. Time on Site                         | 0:02:46            | 66.84%   |  |  |
| New Visits                                | 78.10%             | -6.08%   |  |  |
| Bounce Rate                               | 25.32%             | -39.14%  |  |  |
|                                           |                    |          |  |  |
| Search Engine                             | Visits             | Percent  |  |  |
| google                                    | 27,341             | 94.26%   |  |  |
| yahoo                                     | 833                | 2.87%    |  |  |
| bing                                      | 797                | 2.75%    |  |  |
| ask                                       | 29                 | 0.10%    |  |  |
| baidu                                     | 3                  | 0.01%    |  |  |