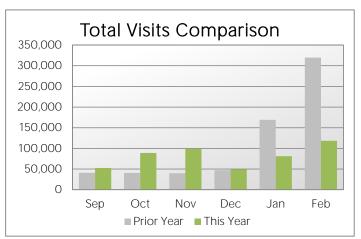

## Total Traffic Overview:

|                               | Sep     | Oct     | Nov     | Dec     | Jan     | Feb     |
|-------------------------------|---------|---------|---------|---------|---------|---------|
| Visits:                       | 52,586  | 89,118  | 99,344  | 49,244  | 81,285  | 118,469 |
| Unique Visitors:              | 44,810  | 74,059  | 79,926  | 39,404  | 63,169  | 101,353 |
| Bounce Rate:                  | 56%     | 56%     | 58%     | 41%     | 43%     | 42%     |
| Pageviews:                    | 136,939 | 189,252 | 195,971 | 140,319 | 194,881 | 213,711 |
| Avg Pageviews Per Visit:      | 2.60    | 2.12    | 1.97    | 2.85    | 2.40    | 1.80    |
| Avg Time on Site:             | 0:01:53 | 0:02:03 | 0:02:06 | 0:03:00 | 0:02:54 | 0:01:40 |
| Total Organic Search Traffic: | 34,786  | 33,015  | 35,581  | 32,441  | 34,240  | 40,453  |
| % of Traffic Organic Search:  | 66%     | 37%     | 36%     | 66%     | 42%     | 34%     |
| Entry Pages From Search:      | 2,087   | 2,052   | 2,319   | 2,071   | 1,935   | 2,090   |