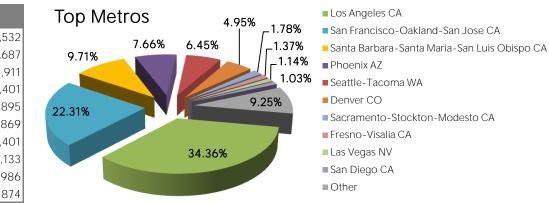

2% 1%                             | San Francisco   |
| 7%          | 4%                                   | San Jose        |
| 17%         |                                      | Phoenix         |
|             |                                      | San Luis Obispo |
|             |                                      | Denver          |
|             |                                      | Seattle         |
|             |                                      | Long Beach      |
|             | 58%                                  | Paso Robles     |
|             | 58%                                  | Glendale        |
|             |                                      | Other           |
|             |                                      |                 |

Coographic





| Top Exit Pages                              | Exits  |
|---------------------------------------------|--------|
| /                                           | 36,532 |
| /just-your-speed/                           | 18,687 |
| /things-to-do/                              | 3,91   |
| /stay/                                      | 3,401  |
| /events-and-festivals/                      | 2,895  |
| /stay/vacation-rentals/                     | 1,869  |
| /so-slo-cal/                                | 1,401  |
| /activities                                 | 1,133  |
| /events                                     | 986    |
| /things-to-do/beaches-parks-nature/beaches/ | 874    |



## In-MarketVsVisitor: