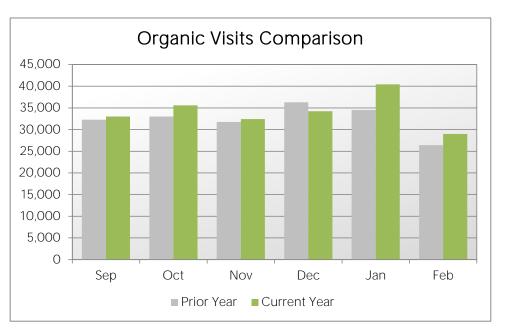

## Total Traffic Overview:

|                               | Sep     | Oct     | Nov     | Dec     | Jan     | Feb     |
|-------------------------------|---------|---------|---------|---------|---------|---------|
| Visits:                       | 52,586  | 89,118  | 99,344  | 49,244  | 81,285  | 118,469 |
| Unique Visitors:              | 44,810  | 74,059  | 79,926  | 39,404  | 63,169  | 101,353 |
| Bounce Rate:                  | 56%     | 56%     | 58%     | 41%     | 43%     | 42%     |
| Pageviews:                    | 136,939 | 189,252 | 195,971 | 140,319 | 194,881 | 213,711 |
| Avg Pageviews Per Visit:      | 2.60    | 2.12    | 1.97    | 2.85    | 2.40    | 1.80    |
| Avg Time on Site:             | 0:01:53 | 0:02:03 | 0:02:06 | 0:03:00 | 0:02:54 | 0:01:40 |
| Total Organic Search Traffic: | 34,786  | 33,015  | 35,581  | 32,441  | 34,240  | 40,453  |
| % of Traffic Organic Search:  | 66%     | 37%     | 36%     | 66%     | 42%     | 34%     |
| Entry Pages From Search:      | 2,087   | 2,052   | 2,319   | 2,071   | 1,935   | 2,090   |