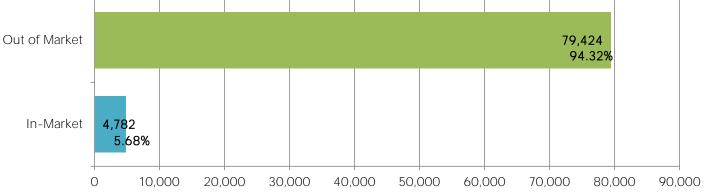

|                                      |                 |

Coographic





| Top Exit Pages                              | Exits  |
|---------------------------------------------|--------|
| /                                           | 36,532 |
| /just-your-speed/                           | 18,687 |
| /things-to-do/                              | 3,91   |
| /stay/                                      | 3,401  |
| /events-and-festivals/                      | 2,895  |
| /stay/vacation-rentals/                     | 1,869  |
| /so-slo-cal/                                | 1,401  |
| /activities                                 | 1,133  |
| /events                                     | 986    |
| /things-to-do/beaches-parks-nature/beaches/ | 874    |



## In-MarketVsVisitor: