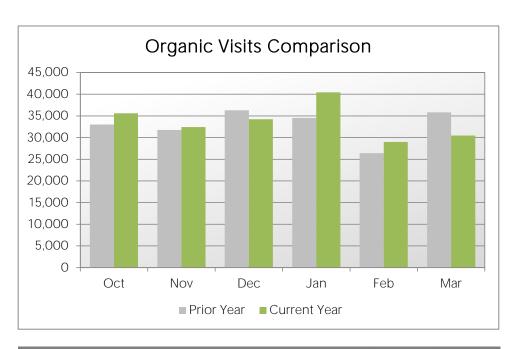

#### **Total Traffic Overview:**

|                               | Oct     | Nov     | Dec     | Jan     | Feb     | Mar     |
|-------------------------------|---------|---------|---------|---------|---------|---------|
| Sessions:                     | 89,118  | 99,344  | 49,244  | 81,285  | 118,469 | 112,917 |
| Users:                        | 74,059  | 79,926  | 39,404  | 63,169  | 101,353 | 95,233  |
| Bounce Rate:                  | 56%     | 58%     | 41%     | 43%     | 42%     | 41%     |
| Pageviews:                    | 189,252 | 195,971 | 140,319 | 194,881 | 213,711 | 191,693 |
| Avg Pageviews Per Visit:      | 2.12    | 1.97    | 2.85    | 2.40    | 1.80    | 1.70    |
| Avg. Session Duration:        | 0:02:03 | 0:02:06 | 0:03:00 | 0:02:54 | 0:01:40 | 0:01:44 |
| Total Organic Search Traffic: | 35,581  | 32,441  | 34,240  | 40,453  | 29,007  | 30,477  |
| % of Traffic Organic Search:  | 40%     | 33%     | 70%     | 50%     | 24%     | 27%     |
| Entry Pages From Search:      | 2,319   | 2,071   | 1,935   | 2,090   | 2,879   | 1,972   |
|                               |         |         |         |         |         |         |