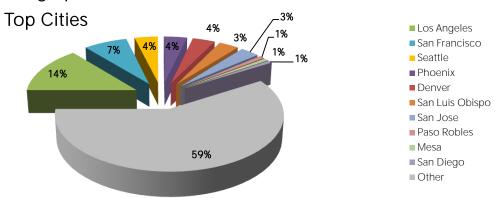

n-rentals/             | 2,920     |
| /plan/getting-here/                 | 2,634     |
| /explore/                           | 2,251     |
| /things-to-do/beaches-parks-nature/ | 2,097     |

| Top Exit Pages                      | Exits  |
|-------------------------------------|--------|
| /                                   | 39,388 |
| /explore/atascadero/                | 7,081  |
| /stay/                              | 6,455  |
| /things-to-do/                      | 5,668  |
| /events-and-festivals/              | 4,134  |
| /explore/san-luis-obispo/           | 4,017  |
| /stay/vacation-rentals/             | 2,004  |
| /plan/getting-here/                 | 1,838  |
| /things-to-do/beaches-parks-nature/ | 1,387  |
| /explore/                           | 846    |

### Geographic:







Date Range: March 1 - 31, 2018



### In-MarketVsVisitor:





# Mobile/Tablet Visits