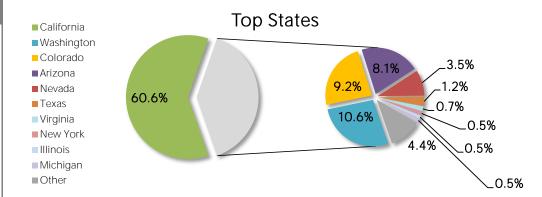

rentals/             | 2,920     |
| /plan/getting-here/                 | 2,634     |
| /explore/                           | 2,251     |
| /things-to-do/beaches-parks-nature/ | 2,097     |

| Top Exit Pages                      | Exits  |
|-------------------------------------|--------|
| /                                   | 39,388 |
| /explore/atascadero/                | 7,081  |
| /stay/                              | 6,455  |
| /things-to-do/                      | 5,668  |
| /events-and-festivals/              | 4,134  |
| /explore/san-luis-obispo/           | 4,017  |
| /stay/vacation-rentals/             | 2,004  |
| /plan/getting-here/                 | 1,838  |
| /things-to-do/beaches-parks-nature/ | 1,387  |
| /explore/                           | 846    |

### Geographic:







Date Range: March 1 - 31, 2018



### In-MarketVsVisitor:





# Mobile/Tablet Visits