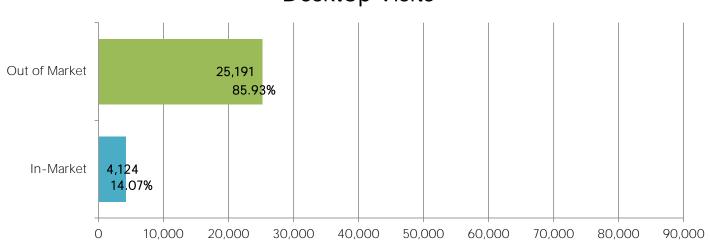

| 2,634     |
| /explore/                           | 2,251     |
| /things-to-do/beaches-parks-nature/ | 2,097     |

| Top Exit Pages                      | Exits  |
|-------------------------------------|--------|
| /                                   | 39,388 |
| /explore/atascadero/                | 7,081  |
| /stay/                              | 6,455  |
| /things-to-do/                      | 5,668  |
| /events-and-festivals/              | 4,134  |
| /explore/san-luis-obispo/           | 4,017  |
| /stay/vacation-rentals/             | 2,004  |
| /plan/getting-here/                 | 1,838  |
| /things-to-do/beaches-parks-nature/ | 1,387  |
| /explore/                           | 846    |

### Geographic:







Date Range: March 1 - 31, 2018



### In-MarketVsVisitor:





# Mobile/Tablet Visits