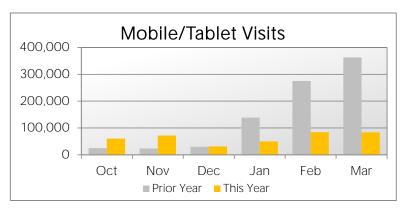

### Mobile/Tablet SnapShot:

|                        | Oct     | Nov     | Dec     | Jan     | Feb     | Mar     |
|------------------------|---------|---------|---------|---------|---------|---------|
| Sessions:              | 60,436  | 71,632  | 31,041  | 49,863  | 84,206  | 83,690  |
| % of Sessions:         | 68%     | 72%     | 63%     | 61%     | 71%     | 74%     |
| Bounce Rate:           | 60%     | 62%     | 47%     | 48%     | 43%     | 45%     |
| Pageviews:             | 110,010 | 121,349 | 78,074  | 106,732 | 132,708 | 120,007 |
| Avg. Session Duration: | 0:01:49 | 0:01:53 | 0:02:38 | 0:02:44 | 0:01:20 | 0:01:19 |

# Mobile/Tablet Visits