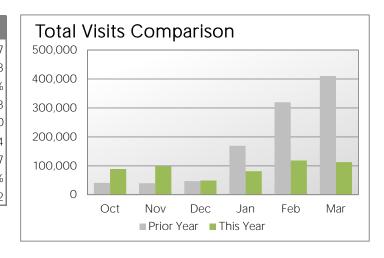

#### **Total Traffic Overview:**

|                               | Oct     | Nov     | Dec     | Jan     | Feb     | Mar     |
|-------------------------------|---------|---------|---------|---------|---------|---------|
| Sessions:                     | 89,118  | 99,344  | 49,244  | 81,285  | 118,469 | 112,917 |
| Users:                        | 74,059  | 79,926  | 39,404  | 63,169  | 101,353 | 95,233  |
| Bounce Rate:                  | 56%     | 58%     | 41%     | 43%     | 42%     | 41%     |
| Pageviews:                    | 189,252 | 195,971 | 140,319 | 194,881 | 213,711 | 191,693 |
| Avg Pageviews Per Visit:      | 2.12    | 1.97    | 2.85    | 2.40    | 1.80    | 1.70    |
| Avg. Session Duration:        | 0:02:03 | 0:02:06 | 0:03:00 | 0:02:54 | 0:01:40 | 0:01:44 |
| Total Organic Search Traffic: | 35,581  | 32,441  | 34,240  | 40,453  | 29,007  | 30,477  |
| % of Traffic Organic Search:  | 40%     | 33%     | 70%     | 50%     | 24%     | 27%     |
| Entry Pages From Search:      | 2,319   | 2,071   | 1,935   | 2,090   | 2,879   | 1,972   |
|                               |         |         |         |         |         |         |