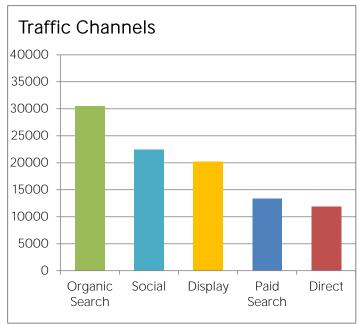

# Organic Search Traffic:

| Organic Traffic |        | % of Total<br>Site Traffic |
|-----------------|--------|----------------------------|
| Sessions        | 30,477 | 26.99%                     |

| Organic Engagement Compared | to Site Enga | gement  |
|-----------------------------|--------------|---------|
| Pages / Session             | 2.38         | 40.03%  |
| Avg. Session Duration       | 0:02:59      | 72.81%  |
| New Sessions                | 77.57%       | -5.36%  |
| Bounce Rate                 | 13.68%       | -66.25% |