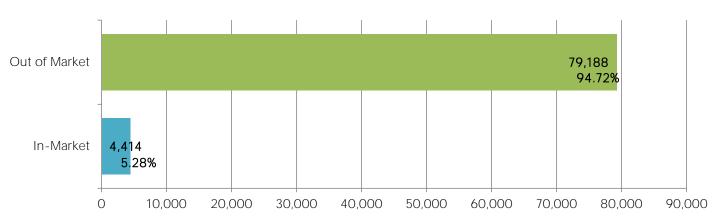

xplore/                           | 2,251     |
| /things-to-do/beaches-parks-nature/ | 2,097     |

| Top Exit Pages                      | Exits  |
|-------------------------------------|--------|
| /                                   | 39,388 |
| /explore/atascadero/                | 7,081  |
| /stay/                              | 6,455  |
| /things-to-do/                      | 5,668  |
| /events-and-festivals/              | 4,134  |
| /explore/san-luis-obispo/           | 4,017  |
| /stay/vacation-rentals/             | 2,004  |
| /plan/getting-here/                 | 1,838  |
| /things-to-do/beaches-parks-nature/ | 1,387  |
| /explore/                           | 846    |

### Geographic:







Date Range: March 1 - 31, 2018



### In-MarketVsVisitor:





# Mobile/Tablet Visits