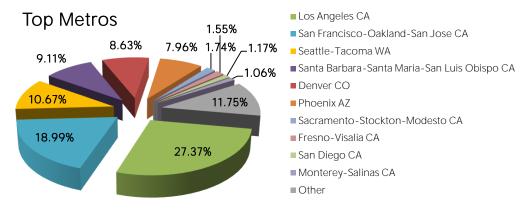

ntals/             | 2,920     |
| /plan/getting-here/                 | 2,634     |
| /explore/                           | 2,251     |
| /things-to-do/beaches-parks-nature/ | 2,097     |

| Top Exit Pages                      | Exits  |
|-------------------------------------|--------|
| /                                   | 39,388 |
| /explore/atascadero/                | 7,081  |
| /stay/                              | 6,455  |
| /things-to-do/                      | 5,668  |
| /events-and-festivals/              | 4,134  |
| /explore/san-luis-obispo/           | 4,017  |
| /stay/vacation-rentals/             | 2,004  |
| /plan/getting-here/                 | 1,838  |
| /things-to-do/beaches-parks-nature/ | 1,387  |
| /explore/                           | 846    |

### Geographic:







Date Range: March 1 - 31, 2018



### In-MarketVsVisitor:





# Mobile/Tablet Visits