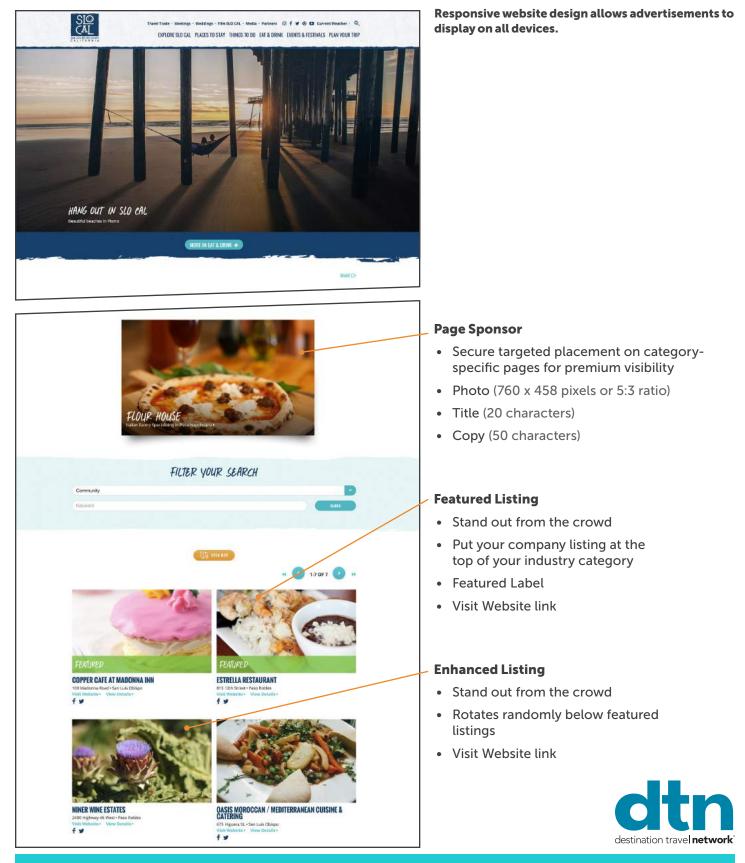

### **Page Sponsor**

- Secure targeted placement on category-specific pages for premium visibility
- Photo (760 x 458 pixels or 5:3 ratio)
- Title (20 characters)
- Copy (50 characters)