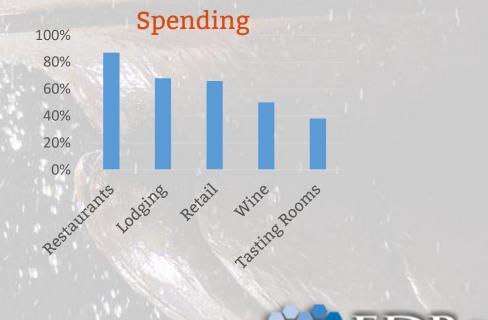

## TOURISM - SONOMA COUNTY

On average, visitors spent <u>4 days</u> in Sonoma County, and had an average travel party size of 2; the average spending per travel party was \$379 per day.

#### Sonoma County visitors spending:

- Restaurants (87%)
- Lodging (68%)
- Retail (66%)
- Wine (50%)
- Tasting room fees (38%)