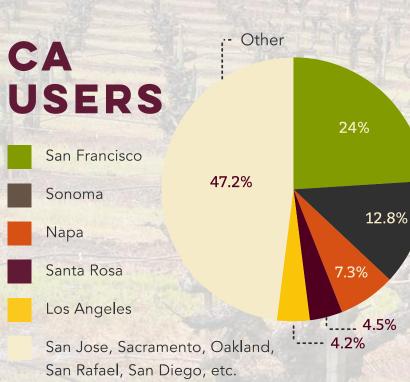

#### Sonoma County visitors spending:

- Restaurants (87%)
- Lodging (68%)
- Retail (66%)
- Wine (50%)
- Tasting room fees (38%)





## 2015 SVVB PERFORMANCE





CITY OF SONOMA T.O.T & SALES TAX

**2013-2014** T.O.T. \$3,371,846 SALES TAX \$2,717,216 **2014-2015** T.O.T. \$3,520,977 SALES TAX \$2,827,073

VISITORS CENTERS VISITORS GUIDES 65,000+ 125,000 WALK IN VISITORS printed copies

Distributed at Bay Area hotels, visitor centers, member locations and more!

## DIGITAL & SOCIAL RESULTS

**15,000+** Social Media Contest Entries



**34,726** Reviews on TripAdvisor **741,976** Website page views in 2015

**131.6** million digital & print impressions







## WEBSITE PERFORMANCE

VISITORS 281,947 PAGE VIEWS 741,976

PAGES PER VISIT 2.65 TIME ON SITE 2:37



## 59% Desktop 41% Handheld



#### **USER AGE**



## PUBLIC RELATIONS

SVVB Public Relations Firm of Record

## GLODOW NEAD

## PUBLIC RELATIONS

## **IMPRESSIONS**

| _           |     | 5   |     |     |     |     |     |     |     |     |     |     | Jan        | 11120      | 9,196,361                               | 2         |
|-------------|-----|-----|-----|-----|-----|-----|-----|-----|-----|-----|-----|-----|------------|------------|-----------------------------------------|-----------|
| 75          |     |     |     |     |     |     |     |     |     |     |     | -   | Feb        |            | 25,041,721                              |           |
| HWR911R     |     |     |     |     |     | 1   |     |     |     |     |     |     | Ma         | r          | 78,843,932                              |