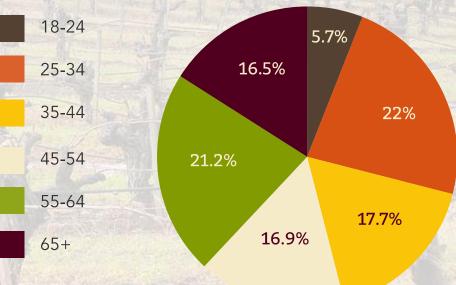

sitors spending:

- Restaurants (87%)
- Lodging (68%)
- Retail (66%)
- Wine (50%)
- Tasting room fees (38%)





## 2015 SVVB PERFORMANCE





CITY OF SONOMA T.O.T & SALES TAX

**2013-2014** T.O.T. \$3,371,846 SALES TAX \$2,717,216 **2014-2015** T.O.T. \$3,520,977 SALES TAX \$2,827,073

VISITORS CENTERS VISITORS GUIDES 65,000+ 125,000 WALK IN VISITORS printed copies

Distributed at Bay Area hotels, visitor centers, member locations and more!

## DIGITAL & SOCIAL RESULTS

**15,000+** Social Media Contest Entries



**34,726** Reviews on TripAdvisor **741,976** Website page views in 2015

**131.6** million digital & print impressions







## WEBSITE PERFORMANCE

VISITORS 281,947 PAGE VIEWS 741,976

PAGES PER VISIT 2.65 TIME ON SITE 2:37



## 59% Desktop 41% Handheld



#### **USER AGE**



## PUBLIC RELATIONS

SVVB Public Relations Firm of Record

## GLODOW NEAD

## PUBLIC RELATIONS

## **IMPRESSIONS**

| _           |     | 5   |     |     |     |     |     |     |     |     |     |     | Jan        | 11120      | 9,196,361                               | 2         |
|-------------|-----|-----|-----|-----|-----|-----|-----|-----|-----|-----|-----|-----|------------|------------|-----------------------------------------|-----------|
| 75          |     |     |     |     |     |     |     |     |     |     |     | -   | Feb        |            | 25,041,721                              |           |
| HWR911R     |     |     |     |     |     | 1   |     |     |     |     |     |     | Ma         | r          | 78,843,932                              |           |
|