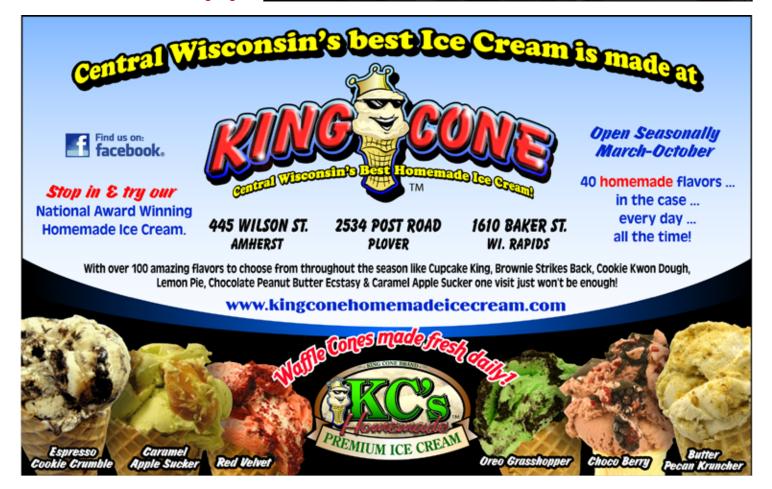

## **King Cone**

445 Wilson St., 715-824-5464 2534 Post Rd., Plover, 715-345-1855 KingConeHomemadeIceCream.com

### KING CONE

2534 Post Rd., Plover 715-345-1855

## KingConeHomemadeIceCream.com

"Award-Winning Homemade Ice Cream." 48 daily flavors of homemade ice cream. 100+ flavors March-October. National award winners Butter Pecan Kruncher, Caramel Apple Sucker and Lemon Pie. See ad, pg. 30, 37