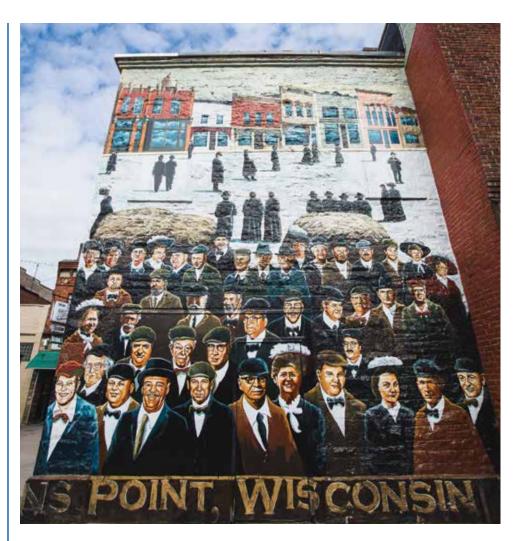

### **DOWNTOWN MURALS**

**Downtown Stevens Point** StevensPoint.com/murals

Stroll downtown to view murals depicting the area's history. View "Rivermen," "Market Day," four "Windows to the Past" and others.