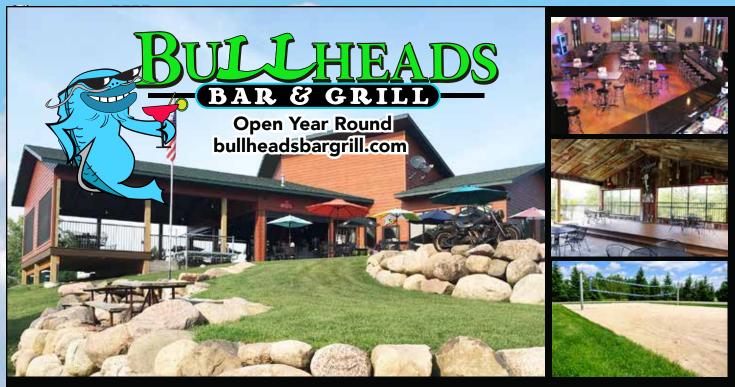

## BULLHEADS BAR AND GRILL

3368 Campsite Dr., Stevens Point
715-344-5990 | BullheadsBarGrill.com
Located on the beautiful Wisconsin River at
Rivers Edge Campground. Open year-round.
Friday night fish fry. Saturday night prime rib.
See ad, pg. 28