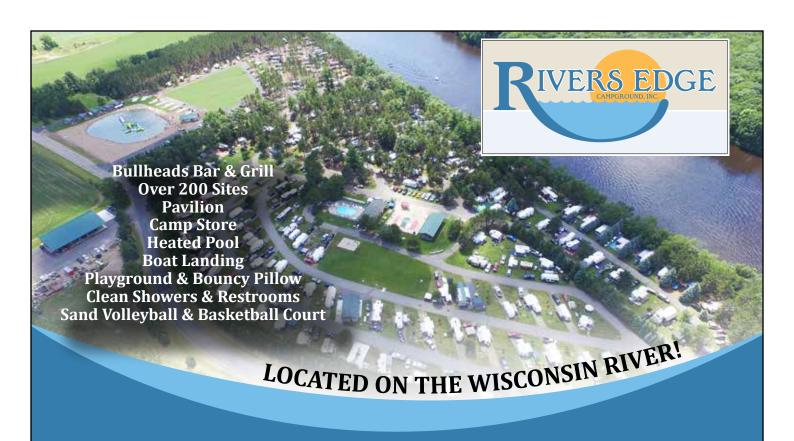

## BULLHEADS BAR AND GRILL

3368 Campsite Dr., Stevens Point
715-344-5990 | BullheadsBarGrill.com
Located on the beautiful Wisconsin River at
Rivers Edge Campground. Open year-round.
Friday night fish fry. Saturday night prime rib.
See ad, pg. 28