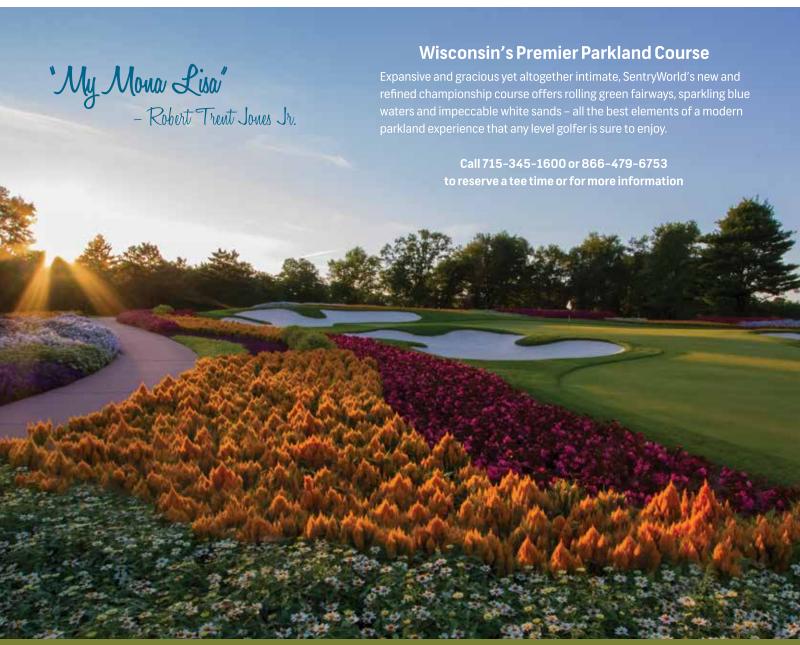

### SENTRYWORLD GOLF COURSE

601 N. Michigan Ave., Stevens Point 715-345-1600 | SentryWorld.com

Central Wisconsin's premier golf experience. SentryWorld is an award-winning 18-hole championship golf course. Open to the public. Yardages from 4,696 yards to over 7,200 yards in length. See ad, back cover

## Celebrate Your Event at SentryWorld

Whether you're looking for the ultimate wedding venue or planning a meeting or other special event, SentryWorld sets a new standard for unparalleled ambiance and service.

Located next to our breathtaking golf course, our gorgeously renovated, state-of-the-art facility can accommodate up to 1,000 guests, and our full-service staff is ready to meet and exceed your every need.

Make your special event one never to be forgotten. Host it at SentryWorld.

> Visit sentryworld.com or call 715-345-1600, toll free 866-479-6753 for more information

601 N. Michigan Avenue, Stevens Point, WI 54481