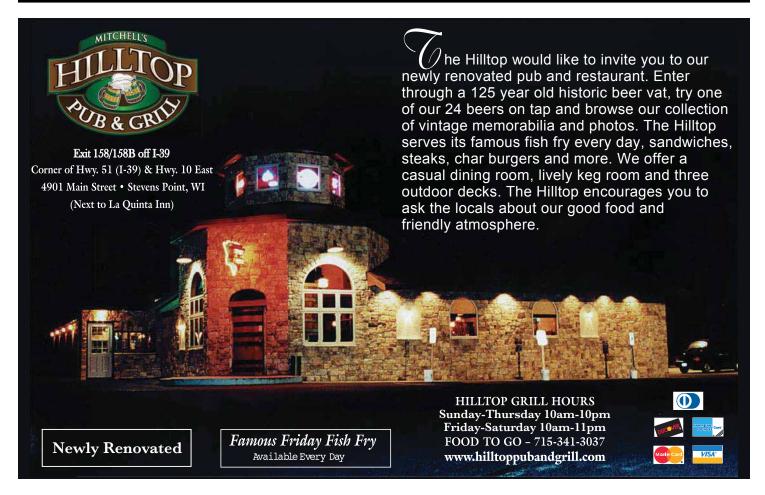

### HILLTOP PUB & GRILL 📳

4901 Main St., Stevens Point 715-341-3037 | HilltopPubAndGrill.com

10am-10pm daily, 10am-11pm weekends. Our casual atmosphere at the Hilltop is complemented by good food, spirits and Wisconsin beer. A place you'll want to visit again. See ad, pg. 38