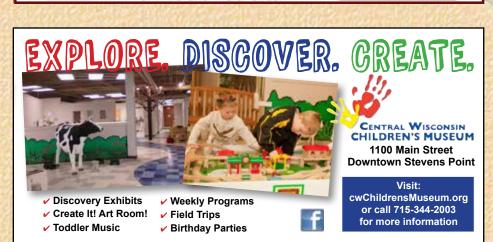

### **CENTRAL WISCONSIN CHILDREN'S** MUSEUM []

1100 Main St., Stevens Point 715-344-2003 | CWChildrensMuseum.org

A discovery place for children 6 months to 10 years and their families. \$5 per person, free admission for children under 1. Check website for hours.

See ad, pg. 26