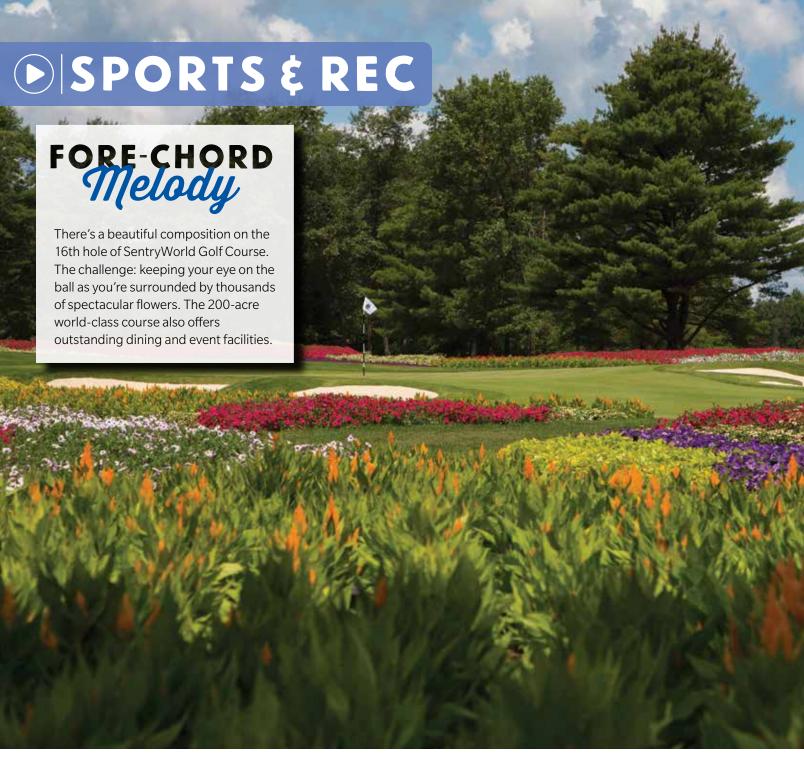

### SENTRYWORLD GOLF COURSE

601 N. Michigan Ave., Stevens Point 715-345-1600 | SentryWorld.com

Central Wisconsin's premier golf experience. SentryWorld is an award-winning 18-hole championship golf course. Open to the public. Yardages from 4,696 yards to over 7,200 yards in length. See ad, back cover