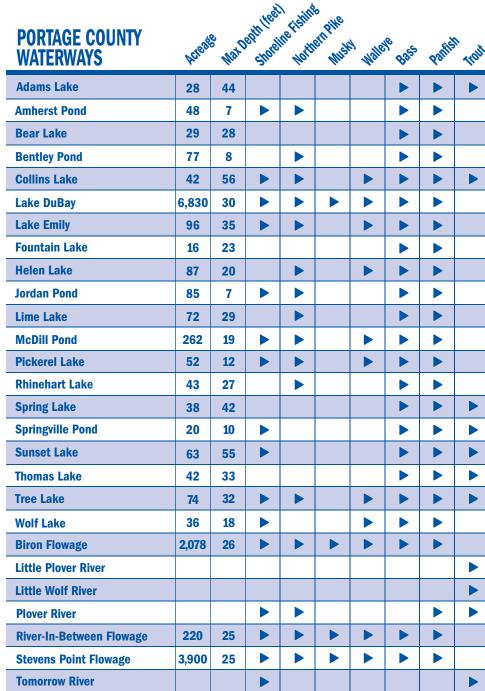

## MEMORABLE ines

Portage County is home to more than 40 lakes, including 6,830-acre Lake DuBay, plus numerous streams, rivers and flowages teeming with fish. Cast a line for bass, catfish, musky, northern pike, panfish, trout and walleye.

## **Fishing**

The Stevens Point Area is a premier angling destination. Choose from the Wisconsin River, Lake DuBay Flowage, Biron Flowage and several large lakes and streams. Call the Visitor Center at 715-344-2556 for more information on fishing in the area or for a fishing brochure and map.