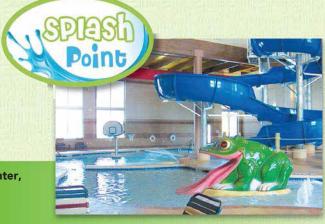

SplashPoint, located at the Holiday Inn Hotel & Convention Center, features a Three-Story Super Slide, indoor swimming pool, kiddie pool, and hot tub. Waterslide passes are included with the room rate at both hotels.