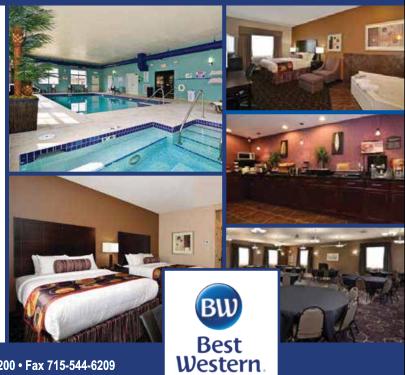

# THE HOLIDAY INNs of STEVENS POINT Meeting All of Your Travel Needs — Business and Leisure!

All rooms include microwaves, refrigerators and flat-screen TVs.

Kids Stay and Eat Free • IHG Rewards Club

- Great Convention, Meeting, Banquet and Special Event Space. With 38,000 square feet of flexible meeting space for 10 to 1,200 people.
- **Complimentary High-speed Wireless Internet.**
- Full Service Restaurant and Bar. Serving breakfast, lunch and dinner. Room service available every day!
- Fitness Gym and Business Center. 24-hour access for our guests.

- **■** Complimentary Breakfast.
- Indoor Pool and Whirlpool.
- Complimentary High-speed Wireless Internet.
- 24-Hour Business Center and Fitness Center.

HOLIDAY INN EXPRESS & SUITES 1100 Amber Avenue • Stevens Point, WI 54482 715-344-0000

www.hiexpress.com/stevenspoint sales@Holidayinnsp.com

HOLIDAY INN HOTEL & CONVENTION CENTER 1001 Amber Avenue • Stevens Point, WI 54482 715-344-0200

www.holidayinn.com/stevenspointwi sales@Holidayinnsp.com

SplashPoint, located at the Holiday Inn Hotel & Convention Center, features a Three-Story Super Slide, indoor swimming pool, kiddie pool, and hot tub. Waterslide passes are included with the room rate at both hotels.