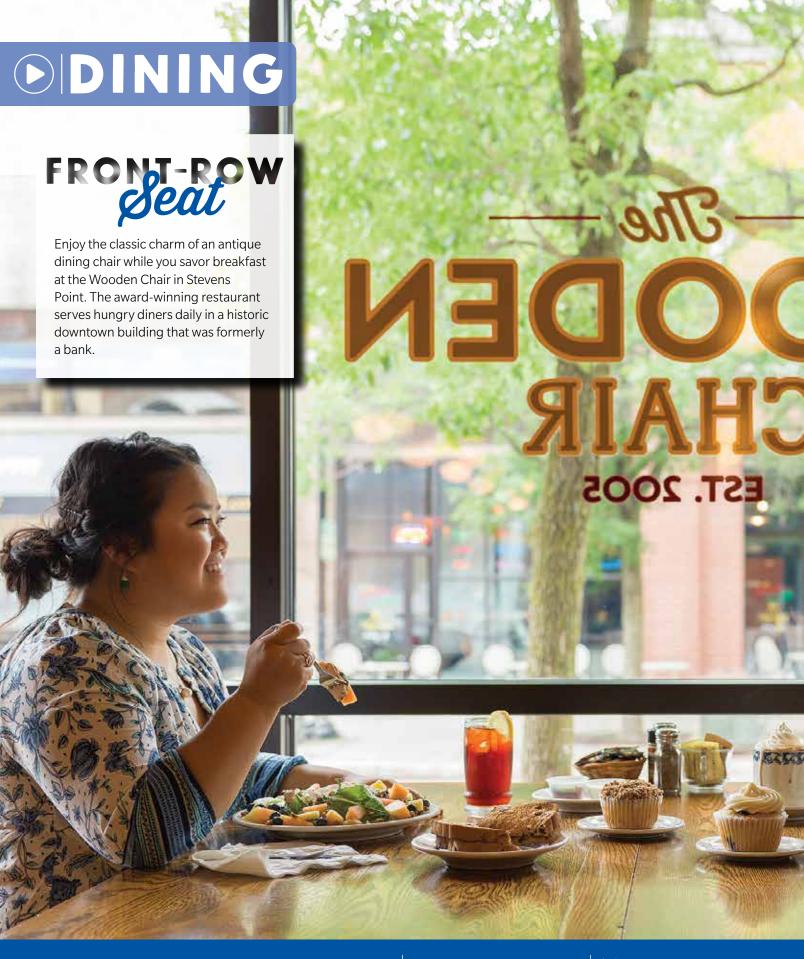

## THE WOODEN CHAIR

1059 Main St., Stevens Point 715-341-1133

### TheWoodenChairStevensPoint.com

Old-fashioned charm with our unique, antique chairs. Serving natural and healthier foods daily, 7am-2pm. The best omelets, home-baked goodies & specialty sandwiches. Check Facebook for daily specials. See ad, pg. 26