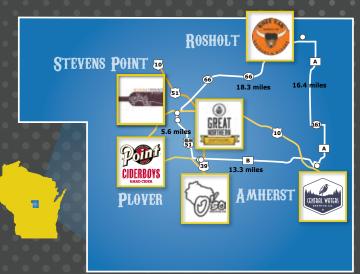

## CENTRAL WATERS BREWING COMPANY 1 2 10 10

351 Allen St., Amherst

715-824-2739 | CentralWaters.com

Central Wisconsin's premier craft brewery, brewing top-quality ales and lagers for Wisconsin. Come visit our tap room with 12 different beers. Free tours Fri. at 5pm and Sat. at 3pm.

## GREAT NORTHERN DISTILLING [1] 2000

1740 Park Ave., Plover

 $715\text{-}544\text{-}6551 \mid Great Northern Distilling.com$ 

Central Wisconsin's first small-batch distillery making handcrafted spirits from local ingredients. Award winning vodka, gin, rum and whiskies. Tours, tastings & mixology bar with amazing cocktails. See ad, pg. 10, 11

### KOZY YAK BREWERY & WINERY

197 N. Main St., Rosholt

715-677-3082 | KozyYak.com

America's first Yocto Brewery & Winery producing small batches of artisan beverages. Food pairings available to enhance your tasting adventure. Like us on Facebook to follow our changing selections.