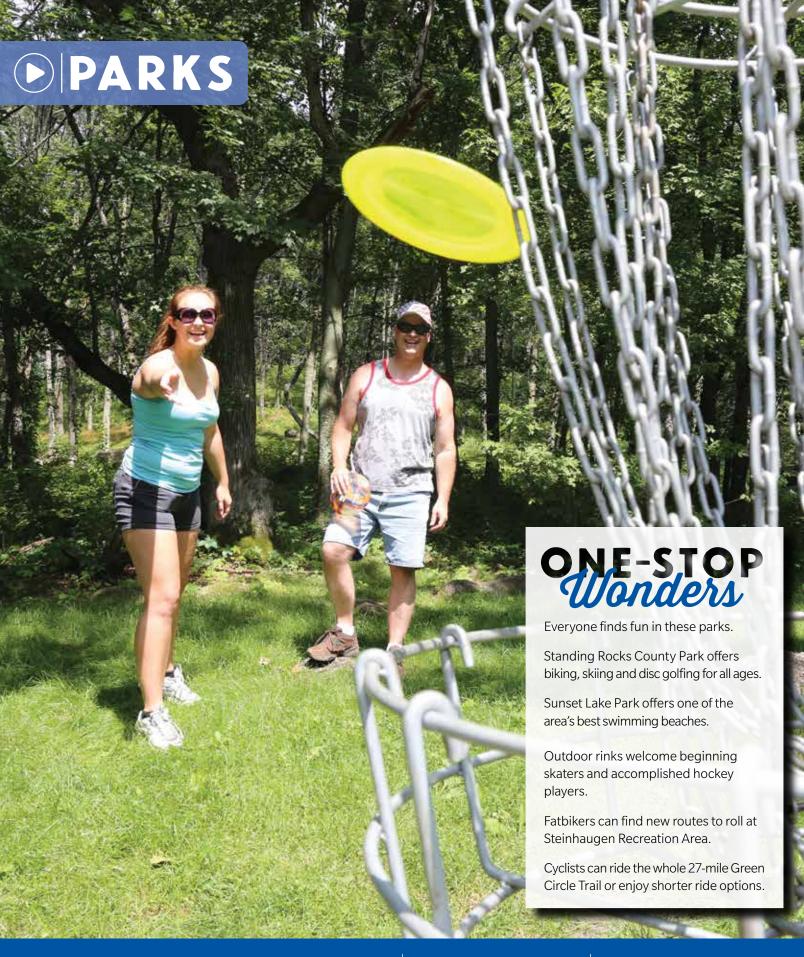

## STANDING ROCKS COUNTY PARK

7695 Standing Rocks Rd., Stevens Point 715-346-1433 | Co.Portage.WI.US/parks/ standingrockspark.shtm

Hiking and mountain biking trails, disc golf course, cross-country ski trail, dog exercise trail, downhill ski hill and a target archery course. Pass is required for all users, available at trailhead.

Portage County is also home to a segment of the Ice Age Trail, a thousand-mile walking path that winds through terrain sculpted by glaciers.

In eastern Portage County, Standing Rocks County Park features 13 miles of trails open for hiking and biking, as well 33 holes of disc golf. The trailhead is located off Standing Rocks Road.

## STANDING ROCKS COUNTY PARK

7695 Standing Rocks Rd., Stevens Point Cross-country skiing, downhill skiing, mountain biking, dog exercise areas, disc golf and more.

## SUNSET LAKE PARK

Sunset Rd., five miles north of Nelsonville The best sandy beach in Portage County.

- ► | The 27-mile Green Circle Trail winds around the Stevens Point Area, passing through forests, parks and wetlands.
- ► The George W. Mead Wildlife Area covers more than 33,000 acres, making it one of the state's largest wildlife areas.
- ► | The Jordan Park nature trail passes giant old-growth pines that were spared from logging 150 years ago.
- ► | The Steinhaugen Recreation Area has 270 acres open for silent sports, including fat biking.