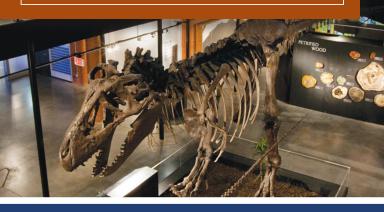

### Houston Museum of Natural Science at Sugar Land

13016 University Boulevard, 77479

281.313.2277 | hmns.org/sugarland

Come face-to-face with Devil Rex and explore other fascinating exhibitions for the whole family.

#### **FUN FACT**

\*

The Houston Museum of Natural Science at Sugar Land's collections include a fragment of the 2011 Allende meteorite.

The meteor contains krotite, which was discovered in 2011.