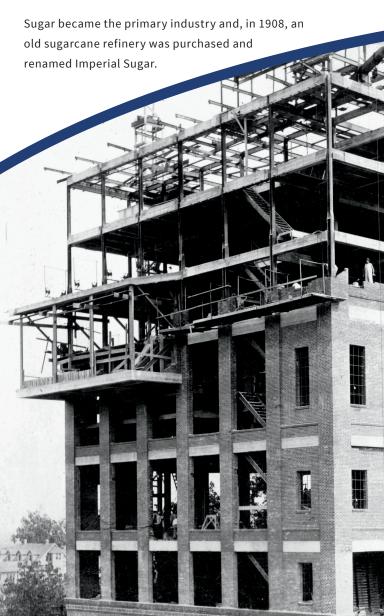

## \* SUGAR LAND HISTORY

Sugar Land's vibrant history is peppered with influences from Native Americans, the Spaniards, Mexican immigrants and American pioneers. In 1823, Stephen F. Austin received a charter to settle 300 American families in Texas. The fertile land of Fort Bend County was included in Austin's charter and would eventually set the stage for Sugar Land's rich agricultural heritage.

The Imperial Sugar Company would go on to develop the town, modernizing the refinery and building houses for its employees and their families. This economic foothold increased Sugar Land's population from fewer than 2,000 people in the early 1900s to nearly 85,000 today.