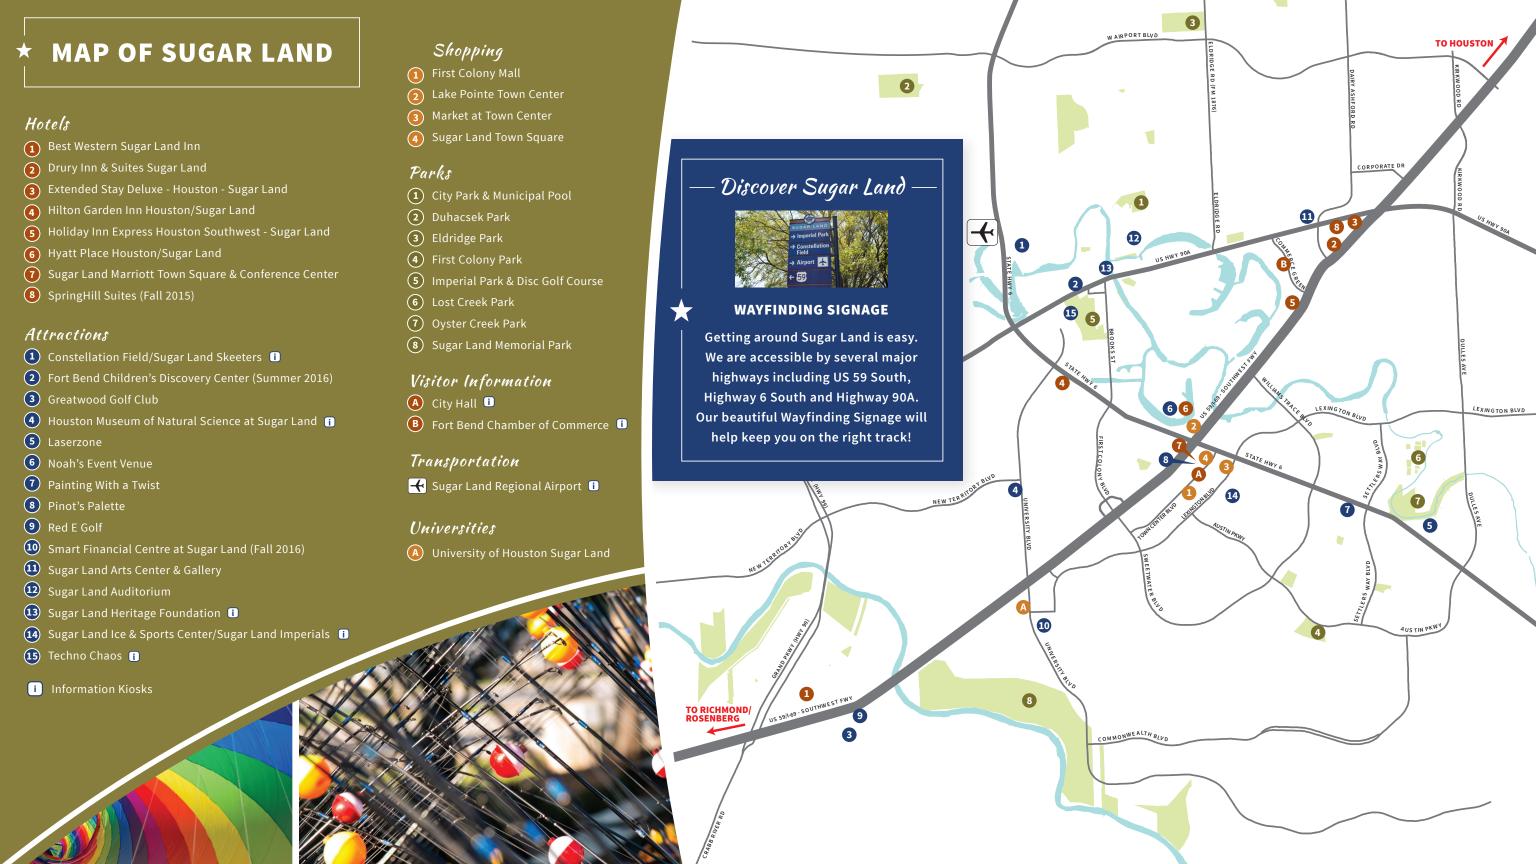

## George Observatory

21901 FM 762, Needville, TX 77461

281.242.3055 | hmns.org/georgeobservatory

Gain first-hand knowledge of the awe-inspiring sights of the night sky through three domed telescopes.