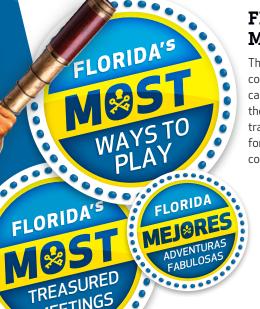

#### FLORIDA'S **MOST BADGE**

This bold, graphic stamp quickly communicates the Florida's Most campaign. Phrases substantiate the brand positioning and are translated into other languages for targeted international communications.