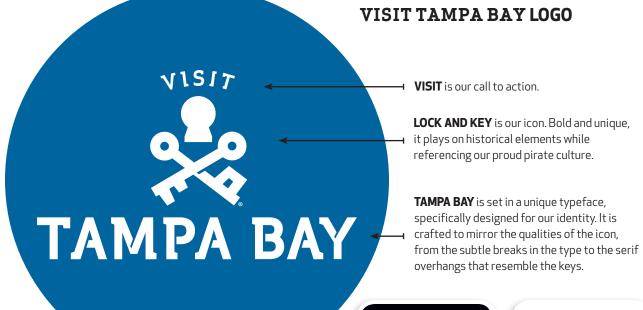

\* **TAMPA BAY** 

White on Snorkel Blue 100%

We have two main font families: Apex Serif and Apex New.

Apex Serif is the primary headline font, usually in all caps.

mix of both fonts like "Countless Ideas. Endless Fun.".

Apex New is primarily applied to text. Headlines can have a

**APEX SERIF** 

Bold Medium Book Light

**APFX NFW** 

Heavy Bold Medium Book Light

**TYPOGRAPHY** 

as shown below.

Snorkel Blue on Black on Gaspar's Hull Black or Black