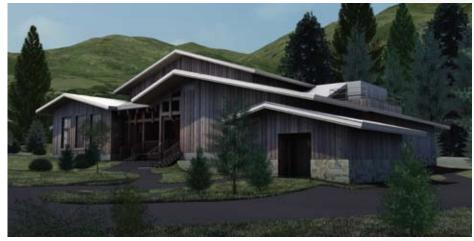

#### Redford Conference Center

Opening in the summer of 2010, this new geothermal heated and cooled meeting space will be divisible into two different rooms and will also include an outdoor patio and lawn, large group fireplace, full-service catering kitchen, lobby prefunction space (1,066 square feet) and board room (520 square feet which will seat 20 Theater, 10 for U-shape, 12 for board/square, and 20 for reception).