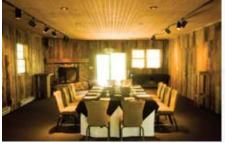

#### The Rehearsal Hall

This truly unique venue has complete walls of sliding barn-style doors that open to Allan Hauser's masterful bronze sculpture "Prayer Song." The room can be divided into three sections with two air walls for added flexibility.