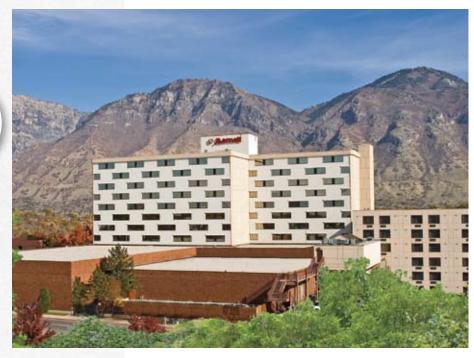

## The Provo Marriott Hotel & Conference Center

Provo Marriott Hotel & Conference Center 101 W. 100 N. • Provo, Utah 84601 801-377-4700, www.ProvoMarriott.com

Guest Rooms: 330

Total Meeting Space: 29,572 square feet

Whether you're traveling for business, pleasure, or planning a meeting, the Provo Marriott focuses on what it takes to make your trip successful. Meeting rooms feature state-of-the-art amenities and ADA accessibility. We feature in-house audio/visual and videoconferencing. Banquets and catered events are graciously handled with a superb level of service. Our red coat staff handles all the details making your meeting and event planning easy, ensuring the success of your event each and every time.