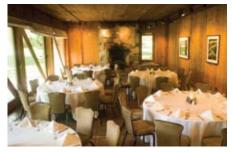

#### The Rehearsal Hall

This truly unique venue has complete walls of sliding barn-style doors that open to Allan Hauser's masterful bronze sculpture "Prayer Song." The room can be divided into three sections with two air walls for added flexibility.