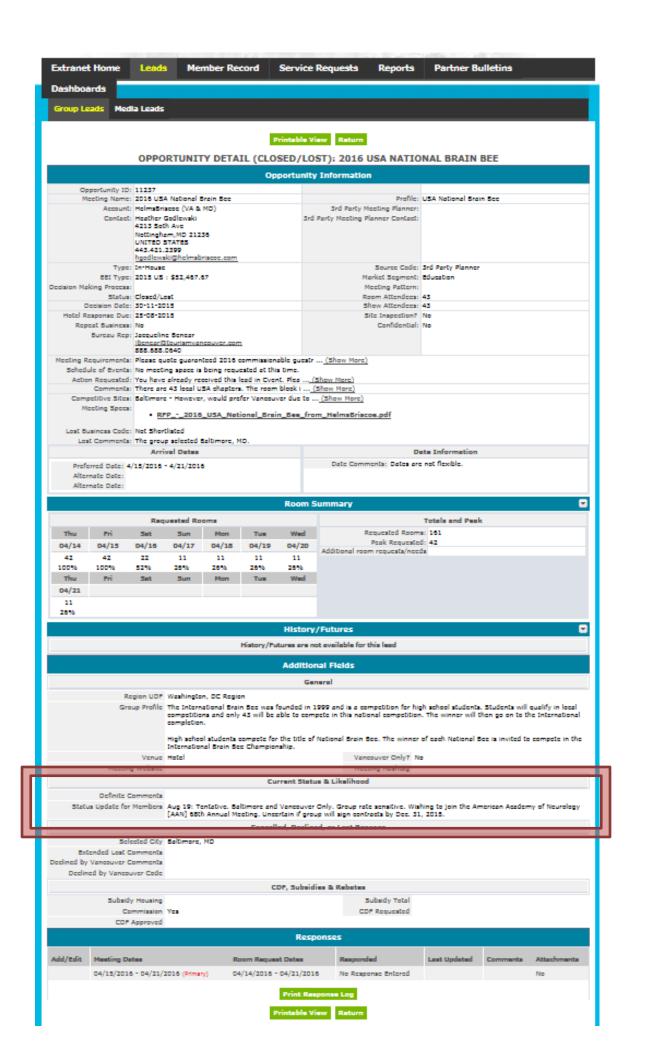

This section is located on the Extranet, in the Lead and under the Additional Fields section, as illustrated in the following pictures.

**Kindly refer to this section for any updates on leads <u>before</u> contacting Tourism Vancouver,** as any correspondence with clients or additional intelligence will be noted in the "Status Update for Members" section. The date when last updated will be entered along with the latest update.

If the "Status Update for Members" information does not suffice, please do not hesitate to contact your Tourism Vancouver sales representatives to further discuss the lead. Thank you for your understanding and continued support.