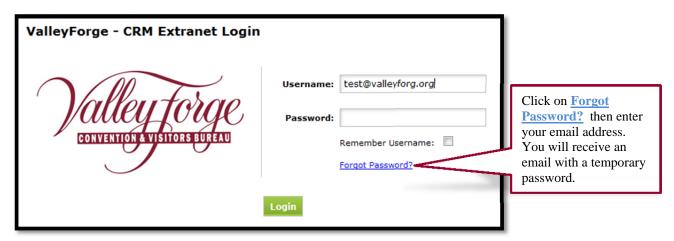

Copy and Paste the link above or click on it to bring up the web site on your browser. You will be taken to the login screen.

- 1. Enter your email address as the Username.
- 2. Enter your temporary password provided in the email.

After logging in, a change of password is required on a following screen. This will become your **permanent password**.

**NOTE:** If there is still an issue with logging in, please contact the Membership Staff (See **FAQs**).