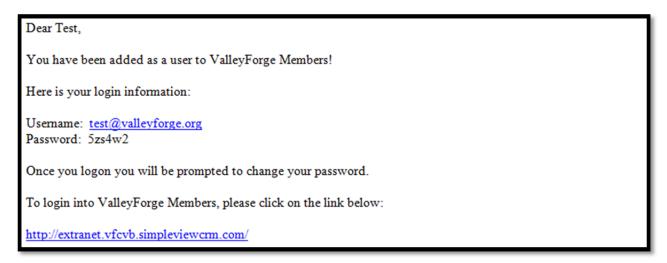

## Section I - Logging In and Getting Started

(First time or after a password reset):

Members will receive an email similar to the one shown below from the Membership Staff. The **username** will always be the email address used for communication between the members and Valley Forge CVB. A **temporary password** will be assigned, but it is required that you change this password the first time logging in or after a password reset.

The web address is provided within the email. - <a href="http://extranet.vfcvb.simpleviewcrm.com/">http://extranet.vfcvb.simpleviewcrm.com/</a> or <a href="http://www.valleyforge.org/extranet">http://www.valleyforge.org/extranet</a>