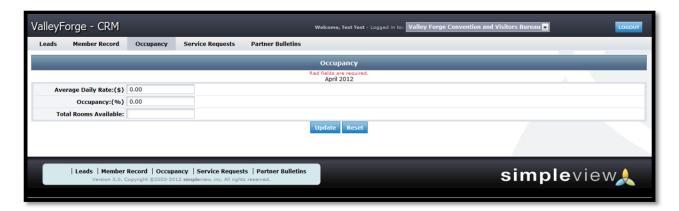

## **Section VI - Occupancy**

This section is a simple way to share your occupancy percentage & average daily rate with the Valley Forge CVB. It is suggested that you fill in this section once a month.

- 1. Average Daily Rate (ADR) This should be the average daily rate for the previous month.
- 2. Occupancy % This should be the occupancy for the previous month.
- 3. Total Rooms Available This should be the physical number of rooms available for the previous month.