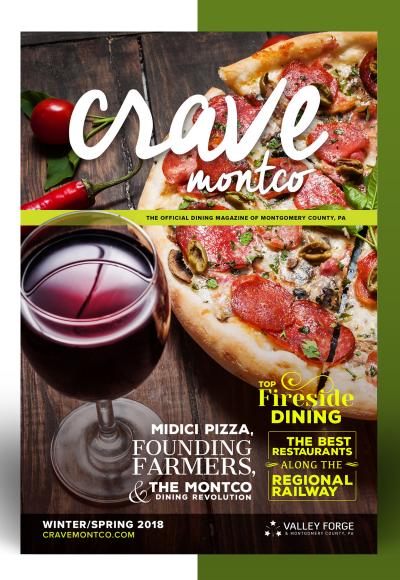

Crave Montco brings you the best dining for Montgomery County, PA. The dining guide is printed twice a year and features chef spotlights, area guides, and top picks. All member restaurants receive a free listing,

## **Advertising Positions**

| Back Cover                            | \$800 |
|---------------------------------------|-------|
| Inside Front                          | \$750 |
| Inside Back                           | \$725 |
| <b>Full Page</b> (5.75" x 9")         | \$550 |
| <b>Half Page</b> (5.75" x 4.375")     | \$350 |
| <b>Quarter Page</b> (2.75" × 2.0625") | \$250 |

CIRCULATION: 20,000 (40,000 ANNUALLY)

The official dining magazine of Montgomery County is distributed to all 75 hotels, at events throughout the region, and included in welcome bags for travelers staying in the area.