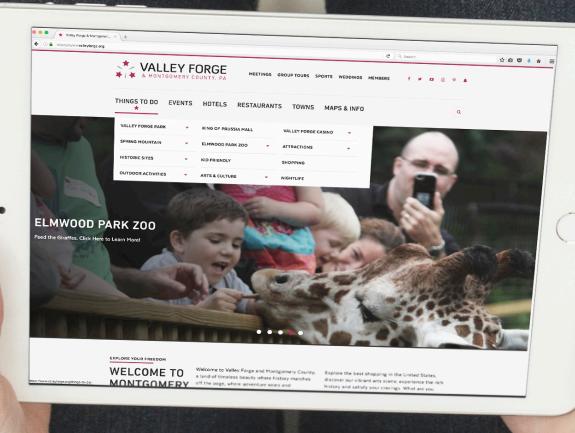

### **HEADER IMAGES**

— 1600 px x 750 px —

Give your advertisement the most prominent placement on our website. These premier spots are found at the top of the following pages:

- Things to do
- Attractions
- Outdoor Activities
- Arts & Culture
- Nightlife
- Events
- Hotels
- Restaurants
- Towns
- Maps & Info