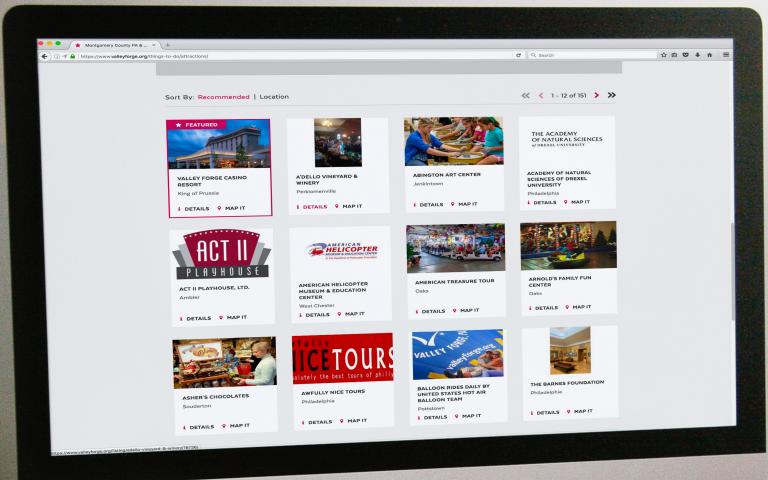

### FEATURED LISTINGS

Position your business as a not-to-be-missed experience. Our featured listing program gives your business priority placement on all relevant pages.

Our eNewsletters reach an active audience. eNewsletters are sent twice a month. Two advertisements are available per letter.