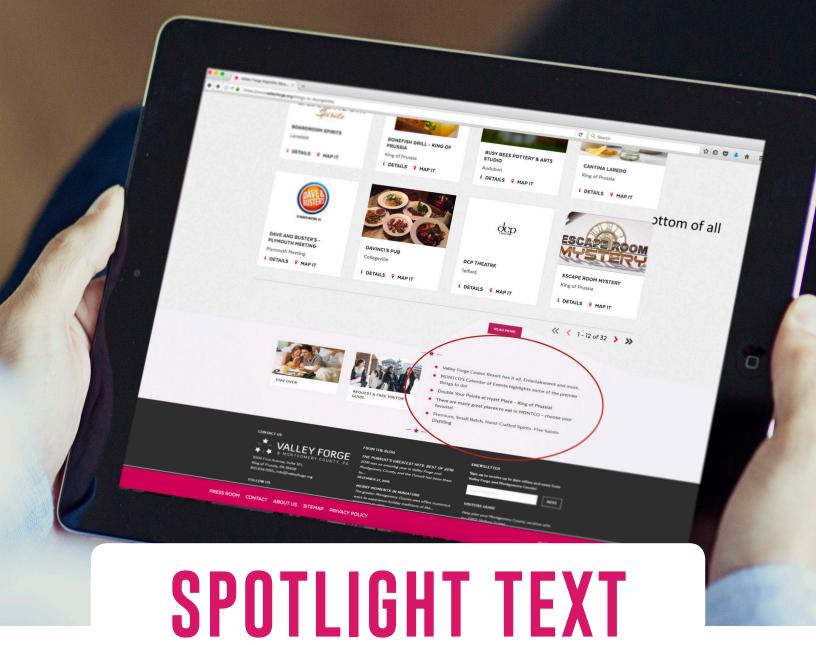

#### **RATE: \$400/mo**

— 65 characters or less —

Speical text only call-outs that draw attention to your business, located at the bottom of all pages.