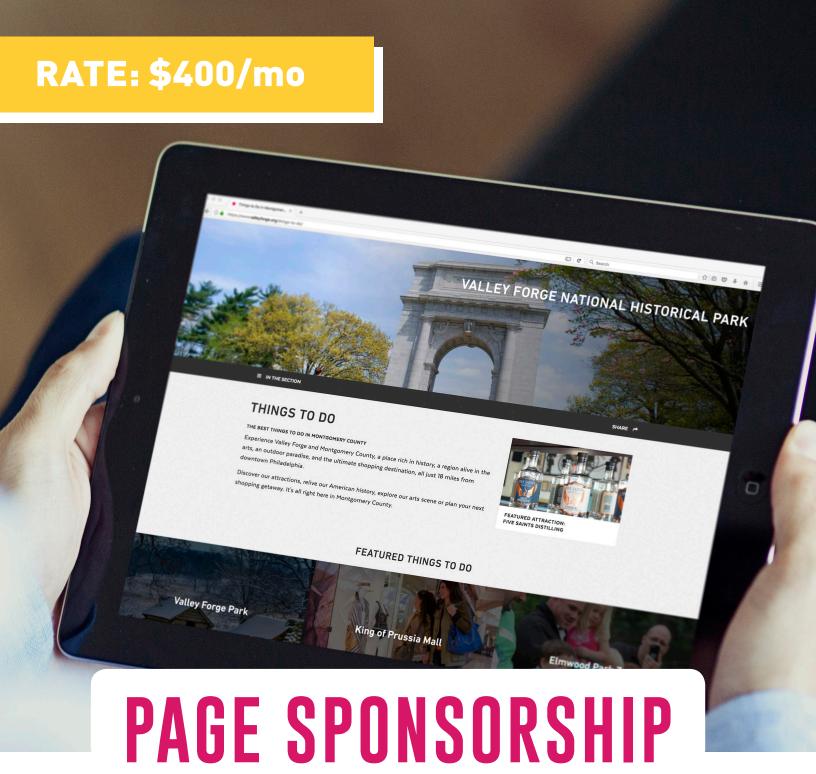

— 360 рх х 200 рх —

Increase exposure by showcasing your busines in a visually robust way. Our page sponsorships are located beneath the header image on all pages.

#### **RATE: \$250/mo**