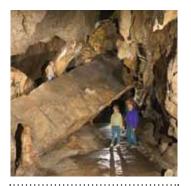

#### Lost River Caverns (J-8)

726 Durham St., P.O. Box M Hellertown, PA 18055 610-838-8767 www.lostcave.com See our ad on page 27.

#### LOST RIVER CAVERNS

Enjoy a 30-minute guided tour and see beautiful crystal formations, stalactites, stalagmites, flowstone, the Lost River and Crystal Chapel, Picnic Grove, Museum, Rock and Souvenir Shop. Always 52 degrees Fahrenheit inside. Open all year; Memorial Day through Labor Day, 9 a.m.-6 p.m.; balance of year, 9 a.m.-5 p.m. Closed Christmas, New Year's Day and Thanksgiving.

726 Durham St. P.O. Box M Hellertown, PA 18055 (J-8) 610-838-8767 www.lostcave.com

.....