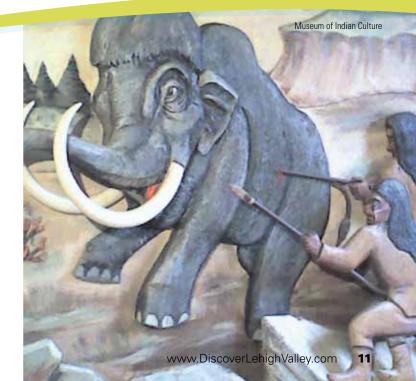

Perhaps you're interested in the haunted stories of Native Americans in the area at the **MUSEUM OF INDIAN CULTURE**, or spooky tales of miner's ghosts at the **OLD JAIL MUSEUM** and the **NO. 9 MINE** a bit north of Lehigh Valley.

Miguel's Restaurant and Lounge http://miguelsrestaurantpa.com

Museum of Indian Culture www.lenape.org has partnered with many local destinations to accommodate paranormal enthusiasts and skeptics. Take care on your journey through the haunted corners of Lehigh Valley.

#### The Museum of Indian Culture (J-6)

2825 Fish Hatchery Rd. Allentown, PA 18103 610-797-2121 www.museumofindianculture.org

#### The Museum of Indian Culture (J-6) 2825 Fish Hatchery Rd.

Allentown, PA 18103 610-797-2121 www.museumofindianculture.org Nestled in the Lehigh Parkway, the Museum of Indian Culture features American Indian Artifact Collections from the Lenni Lenape (Delaware) to the Indians of the Great Plains. Tours: Friday - Sunday 12 noon - 4 p.m.