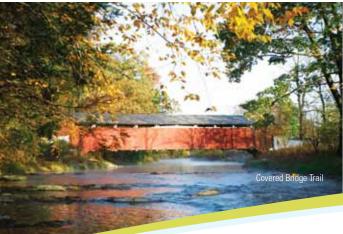

After visiting the animals, take a drive through the **TREXLER NATURE PRESERVE**. The 1,100-acre preserve is home to roaming herds of buffalo, elk and white-tailed deer, as well as miles of safe hiking trails, including the – 1.2 mile – **COVERED BRIDGE TRAIL**.