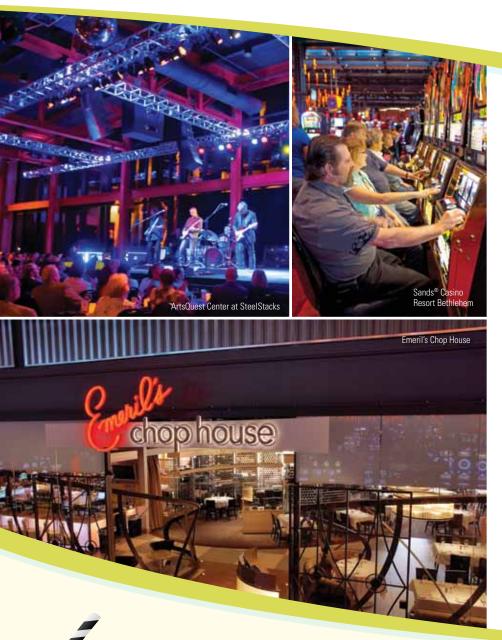

Once you have had your share of vino, head to the **ARTSQUEST CENTER AT STEELSTACKS**. While there, grab a bite to eat and catch a movie inside the state-of-the-art **FRANK BANKO ALEHOUSE CINEMA**. And yes, as the name suggests, you can take your food and drink into the theater with you. But don't eat too much, because we have other options for you below. You'll also want to take a look at the iconic blast furnaces that remain on the former Bethlehem Steel site. They are spectacular.

From there we suggest you try your luck at the **SANDS® CASINO RESORT BETHLEHEM**. You'll enjoy the fast-paced excitement of table games, slots, a shopping mall and some of the best food around, including three **EMERIL LAGASSE** restaurants. Then you can work off that food dancing the night away in one of the resort's lounges.

#### Discover an entertainment venue that will leave you feeling like you're 21 again.

Looking for a little excitement? Then head to the Sands® Casino Resort Bethlehem. Lehigh Valley's state-of-theart attraction boasts more than 3,000 slot machines and 100 table games. Just off the casino floor, you'll find the hottest bands, DJs, live karaoke and other exhilarating free shows at Molten Lounge, Infusion and Coil. There's also the new Shoppes at Sands® featuring luxury brand outlet shopping.

And there's an eclectic culinary mix for any palate. Dining offerings include Emeril's Chop House, Emeril's Italian Table, St. James Gate Irish Pub and Carvery, The Market Gourmet Express, Burgers and More by Emeril, and Carnegie Deli. Or, there's a 24-hour dining experience at the Cobalt Café.