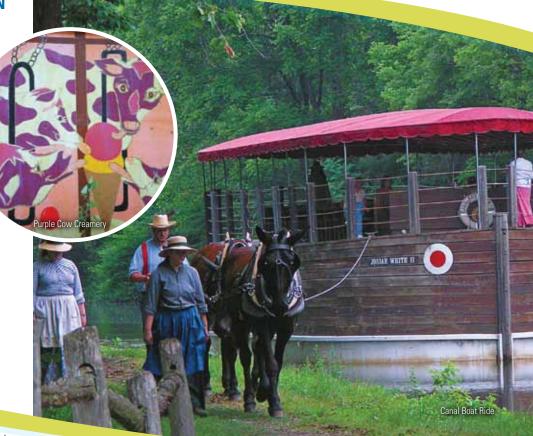

#### Bring the kids to **THE CRAYOLA**

EXPERIENCE™ in Easton's Centre Square and learn how these popular coloring tools are made, check out "Big Blue" – the world's largest crayon – and take part in more than a dozen hands-on activities that are sure to keep the kids busy. After getting your free four-pack of crayons, head to HUGH MOORE PARK to learn the story of America's historic towpath canals that shaped the industry along the east coast on a voyage on the *Josiah White II.* 

Enjoy dinner at the STATE CAFÉ

& GRILL, where you will find something for everybody, and afterwards treat yourself to an ice cream cone at PURPLE COW CREAMERY.