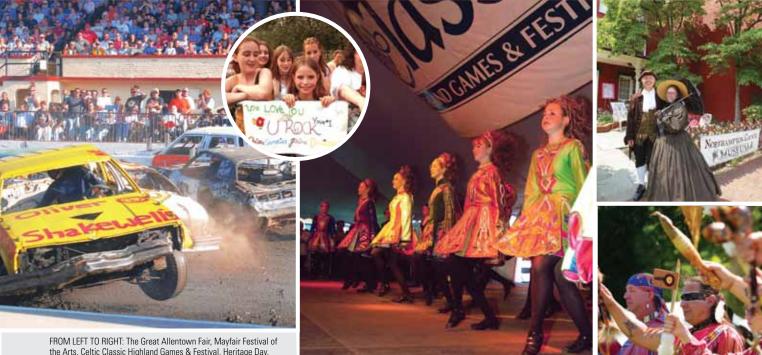

#### **FESTIVALS**

- MUSIKFEST each August and CELTIC CLASSIC each September, both in downtown Bethlehem.
- HERITAGE DAY each July and GARLIC FEST each October, both in downtown Easton.