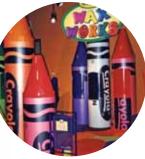

SIZE: 4.36 sq. miles WEBSITE: easton-pa.com

- The city is home to Crayola products, which are sold in more than 80 countries.
- The Crayola Experience™ houses "The World's Largest Crayon," a 15-foot crayon weighing 1,500 lbs.

#### Bring the kids to **THE CRAYOLA**

EXPERIENCE™ in Easton's Centre Square and learn how these popular coloring tools are made, check out "Big Blue" – the world's largest crayon – and take part in more than a dozen hands-on activities that are sure to keep the kids busy. After getting your free four-pack of crayons, head to HUGH MOORE PARK to learn the story of America's historic towpath canals that shaped the industry along the east coast on a voyage on the *Josiah White II.* 

#### The Crayola Experience™ (00-27)

30 Centre Sq. Easton, PA 18042 866-875-5263, 610-515-8000 www.crayolaexperience.com