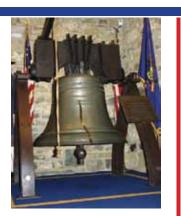

#### Allentown's Liberty Bell Museum

You'll hear how the Liberty Bell was hidden at Zion Church during the Revolutionary War. Then ring our full-size replica of the Liberty Bell. You'll enjoy the newest addition to our colonial era exhibits: a "childsized" Conestoga Wagon. Join us for the classic puppet show during the holiday season: "Pip: the Mouse Before Christmas."

#### Monday - Saturdays: noon - 4 p.m.

At Historic Zion Church 622 W. Hamilton Street / Allentown, PA 18101

610-435-4232 www.LibertyBellMuseum.org

#### Liberty Bell Shrine Museum (00-20)

Zion's United Church of Christ 622 W. Hamilton St. Allentown, PA 18101 610-435-4232 www.libertybellmuseum.org See our ad on page 28.