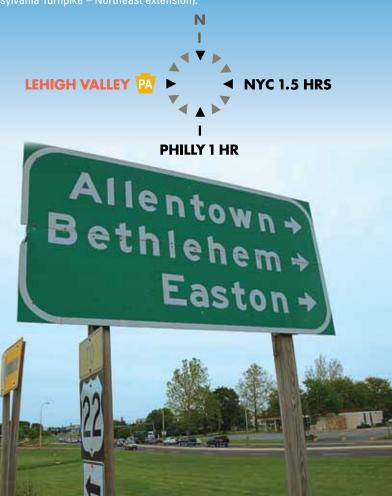

### LOCATION

DESTINATION

MILES DRIVE TIME (HRS)

| <u>Baltimore</u>  | 138 | 2.5  |
|-------------------|-----|------|
| Boston            | 300 | 5.5  |
| Buffalo, N.Y.     | 307 | 5.6  |
| <u>Cincinnati</u> | 556 | 10.1 |
| <u>Cleveland</u>  | 391 | 7.1  |
| Harrisburg, Pa.   | 82  | 1.5  |
| Montreal          | 407 | 7.4  |
| New York City     | 95  | 1.5  |
| Newark, N.J.      | 79  | 1.4  |

| DESTINATION         | MILES DI | <u>RIVE TIME (HRS)</u> |
|---------------------|----------|------------------------|
| Norfolk, Va.        | 307      | 5.6                    |
| <u>Philadelphia</u> | 62       | 1.0                    |
| Pittsburgh          | 304      | 5.5                    |
| Portland, Maine     | 398      | 7.2                    |
| Richmond, Va.       | 279      | 5.1                    |
| Scranton, Pa.       | 74       | 1.3                    |
| Syracuse, N.Y.      | 200      | 3.6                    |
| Toronto             | 410      | 7.5                    |
| Washington, D.C.    | 175      | 3.2                    |

Lehigh Valley's location makes it a convenient gateway to eastern Pennsylvania. Located 90 minutes west of New York City and 60 minutes north of Philadelphia, Lehigh Valley is easily accessible using major highways I-78, Routes 22, 309, 33 or I-476 (Pennsylvania Turnpike – Northeast extension).