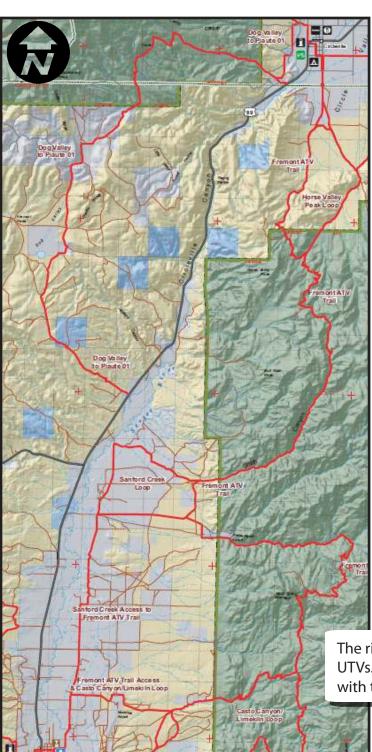

## Casto Canyon/Limekin Loop A long scenic ninty mile loop from Panguich to Circleville and back again.

## **Skill Level - Intermediate**

A long scenic ride from Panguitch on a loop to Casto Canyon/Limekiln Loop and then intersect with the Fremont Trail. Then following the Fremont Trail to Circleville and stopping for burgers at the Butch Cassidy Restaurant. The return ride will be through Dog Valley, crossing Highway 89 and following the Sanford Creek Access back to Panguitch.

The ride is open to both ATVs and UTVs. The speed of this ride will vary with the trail conditions and scenery.

It would also be a good idea to have extra fuel as this is a 90 mile trail and Circleville is near the half way point.