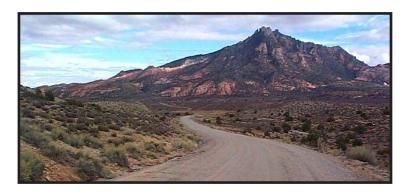

## **Skill Level - Intermediate**

A long scenic ride from Panguitch on a loop to Casto Canyon/Limekiln Loop and then intersect with the Fremont Trail. Then following the Fremont Trail to Circleville and stopping for burgers at the Butch Cassidy Restaurant. The return ride will be through Dog Valley, crossing Highway 89 and following the Sanford Creek Access back to Panguitch.

The ride is open to both ATVs and UTVs. The speed of this ride will vary with the trail conditions and scenery.

It would also be a good idea to have extra fuel as this is a 90 mile trail and Circleville is near the half way point.