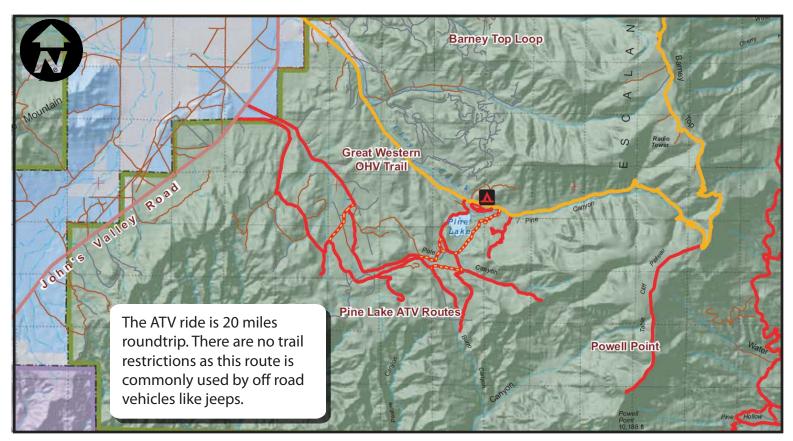

## **Skill Level - Intermediate**

Located approximately 55 miles from downtown Panguitch. Riders will trailer their ATV's to the staging area and trailhead at Pine Lake. Take US 89 South from Panguitch to SR12 East through Red Canyon. Turn left on Johns Valley Road at the Bryce Canyon Turnoff at SR63. Take Johns Valley Road approx. 15 miles and turn right at the Pine Lake Turnoff. Roads are clearly marked. The staging area is another 10 miles just past Pine Lake.