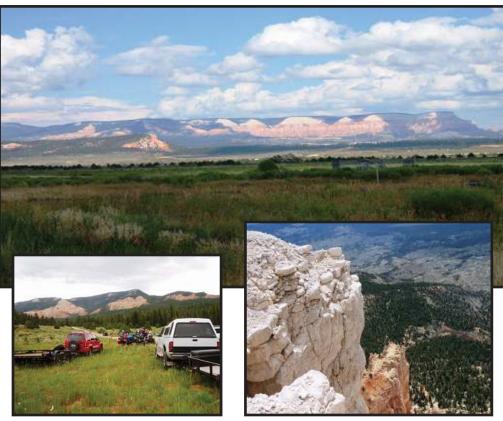

## **Powell Point**

The views from the top are majestic and certainly worth the trip.

Riders will enjoy the 3/4 mile hike at the top, to the point. The elevation here is well over 10,000 ft.