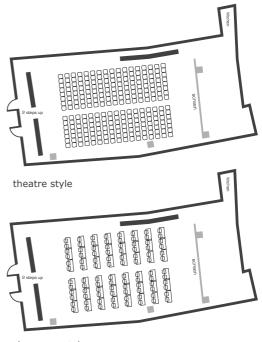

### **Ctrl Configurations**

- classroom style max capacity 180
- theatre style max capacity 300

theatre style

classroom style