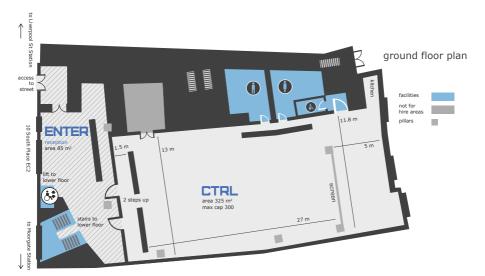

# Ctrl

dimensions 27m x13m (plus additional behind screen space 11.8mx5m) area  $325m^2$  (total area  $454m^2$ ) height 4m

#### **Features**

- Fast, reliable WiFi
- Sound system
- Projector and screen (5mx3m)
- Plenty of power sockets
- Flip chart, whiteboards and pens
- Room set up in your preferred style
- Access to our 650 square metre networking space for breaks
- Kitchen
- Backstage area
- Own toilet facilities
- multiple branding areas
- Disabled access

### **Ctrl Configurations**

- classroom style max capacity 180
- theatre style max capacity 300

theatre style

classroom style