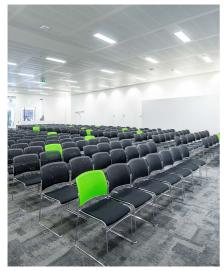

### **Ctrl Configurations**

- classroom style max capacity 180
- theatre style max capacity 300

theatre style

classroom style