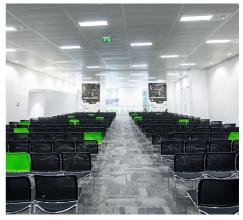

### **Ctrl Configurations**

- classroom style max capacity 180
- theatre style max capacity 300

theatre style

classroom style