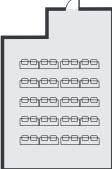

### **Shift Configurations**

- classroom style max capacity 40
- theatre style max capacity 100

theatre style

classroom style