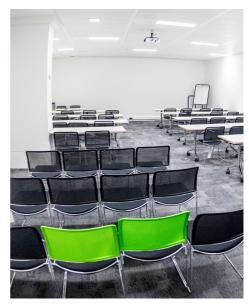

suggested layout

### **Shift Configurations**

- classroom style max capacity 40
- theatre style max capacity 100

theatre style

classroom style