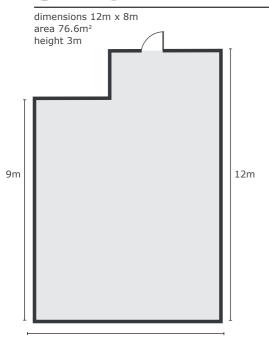

# CODE-400N

# Shift





8m

#### **Features**

- Fast, reliable WiFi
- Projector
- Plenty of power sockets
- Flip chart, whiteboards and pens
- Room set up in your preferred style
- Access to our 650 square metre networking space for breaks



suggested layout



### **Shift Configurations**

- classroom style max capacity 40
- theatre style max capacity 100





theatre style



classroom style

#### Other Services available

- Marketing support to help promote your event and gain more registrations
- Branding support we can help design and print your event logo, banners, t-shirts, badges and more!
- Recording of talks by experienced production team
- Full staffing of your event including event managers, reception ushers, AV and technical team
- Wide range of healthy, fun and filling catering options to suit