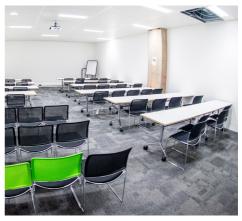

suggested layout

### **Shift Configurations**

- classroom style max capacity 40
- theatre style max capacity 100

theatre style

classroom style