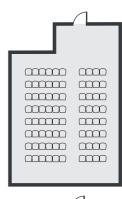

### **Shift Configurations**

- classroom style max capacity 40
- theatre style max capacity 100

theatre style

classroom style